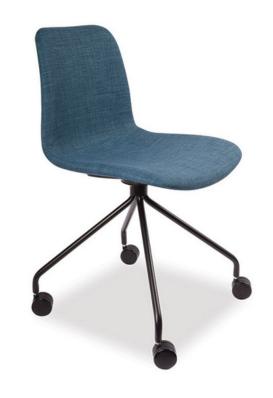

# **Arc Visitor**

By HOW.

Designed to please, the Arc is one of the highest quality when it comes to its look and functionality. The Arc visitor chair is one of the most sophisticated of its range, and will fit seamlessly into any work station.

Manufactured with only the finest materials, the Arc has the ability to be completed in a variety of different finishes and colour schemes, ensuring that it is perfectly executed to fit any environment.

## **FEATURES**

Chrome frame with polypropylene shell Lightweight and durable Optional writing tablet

## **FINISHES**

Upholstered to Selection

# **DIMENSIONS**

W: 500mm x D: 460mm x H: 450mm

Awards / Certificates