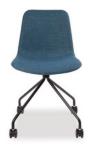

# **Arc Visitor**

By HOW.

Designed to please, the Arc is one of the highest quality when it comes to its look and functionality. The Arc visitor chair is one of the most sophisticated of its range, and will fit seamlessly into any work station.

Manufactured with only the finest materials, the Arc has the ability to be completed in a variety of different finishes and colour schemes, ensuring that it is perfectly executed to fit any environment.

## **FEATURES**

Chrome frame with polypropylene shell Lightweight and durable Optional writing tablet

## **FINISHES**

Upholstered to Selection