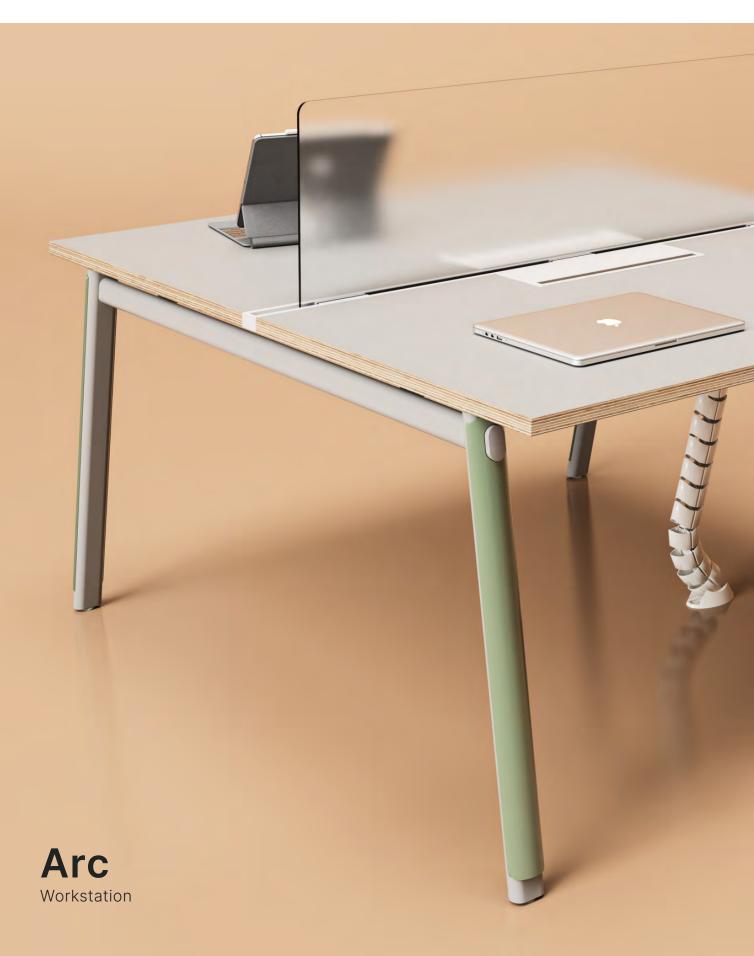

Looking back to see forward. The ARC collection is inspired by traditional Chinese roof tiles, highlighted with replaceable cover plates—bringing not only a diversity of colour combinations but a smart and sustainable solution for adaptive reuse.

## **Designed with the** future in mind. The replaceable leg cover plate, ensures smart sustainability and easy re-life if

required in the future.

mm

11

.

-

F

### Arc

Arc is a cost-effective and adaptable range, designed to support the most diverse working and learning environments. Highly configurable, Arc's flexibility allows your to configure a range of clusters, shapes and linear benches.

Visually light, with a contemporary edge, Arc has a minimal understructure eliminating leg obstructions and allows for cable reticulation.

Lead Time 8-10 Weeks

Warranty Made to last, 5 year warranty

Materials & Finishes Refer to UFOU Materials & Finishes Guide for full specification.