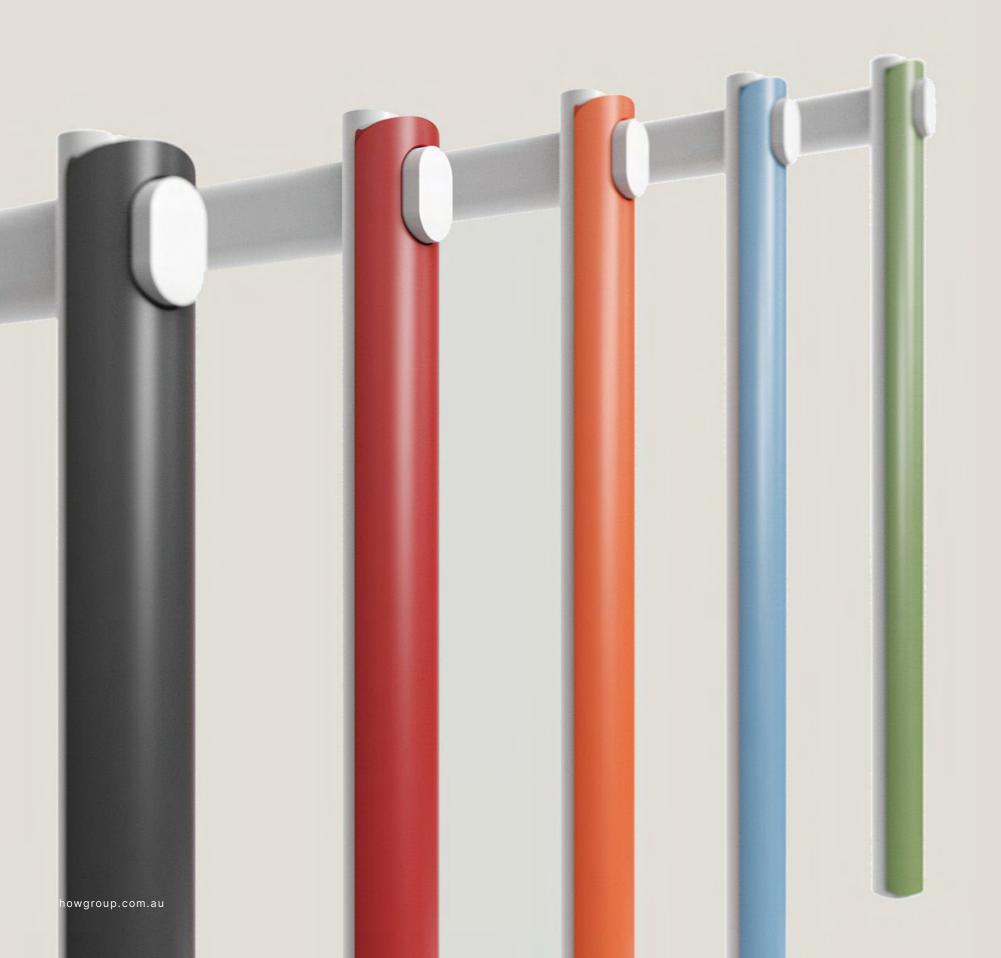

Looking back to see forward. The ARC collection is inspired by traditional Chinese roof tiles, highlighted with replaceable cover plates—bringing not only a diversity of colour combinations but a smart and sustainable solution for adaptive reuse.

## **Designed with the** future in mind. The replaceable leg cover plate, ensures smart sustainability and easy re-life if

required in the future.

mm

11

.

-

F