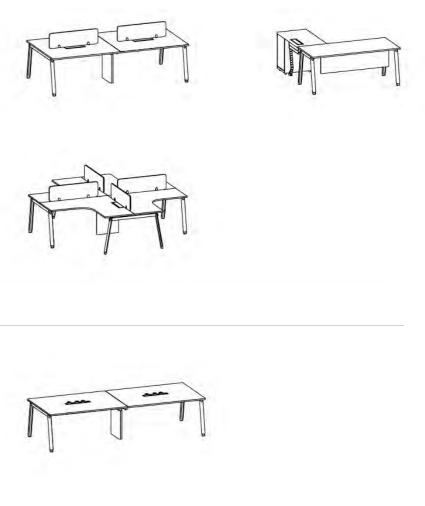

### Workstation Configurations

**Executive Desk** 

howgroup.com.au

### Arc

Arc is a cost-effective and adaptable range, designed to support the most diverse working and learning environments. Highly configurable, Arc's flexibility allows your to configure a range of clusters, shapes and linear benches.

Visually light, with a contemporary edge, Arc has a minimal understructure eliminating leg obstructions and allows for cable reticulation.

Lead Time 8-10 Weeks

Warranty Made to last, 5 year warranty

Materials & Finishes Refer to UFOU Materials & Finishes Guide for full specification.