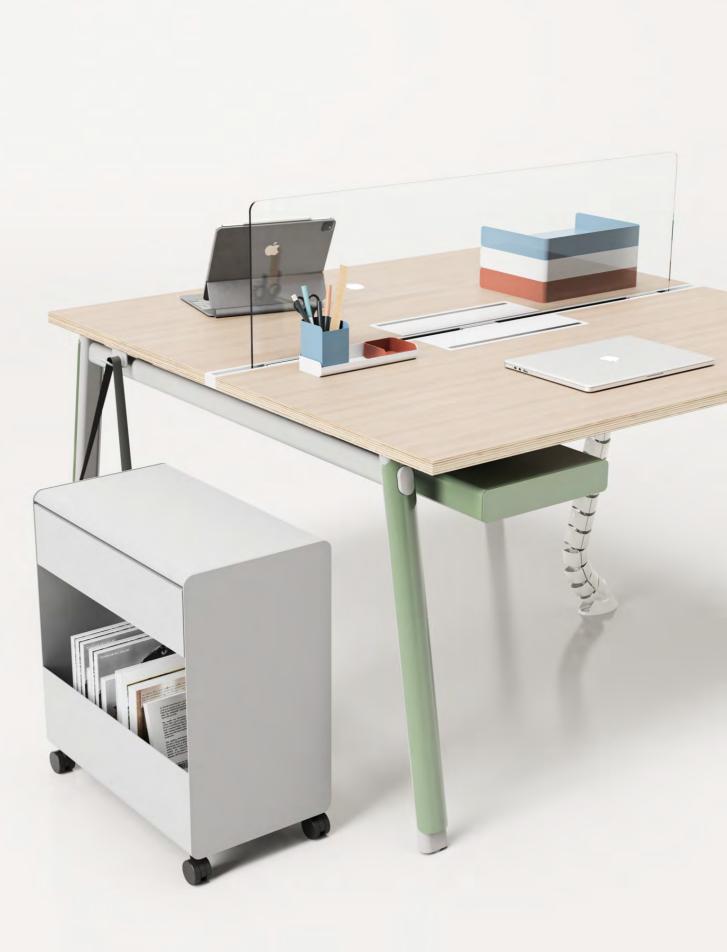

### Arc

Arc is a cost-effective and adaptable range, designed to support the most diverse working and learning environments. Highly configurable, Arc's flexibility allows your to configure a range of clusters, shapes and linear benches.

Visually light, with a contemporary edge, Arc has a minimal understructure eliminating leg obstructions and allows for cable reticulation.

Lead Time 8-10 Weeks

Warranty Made to last, 5 year warranty

Materials & Finishes Refer to UFOU Materials & Finishes Guide for full specification.