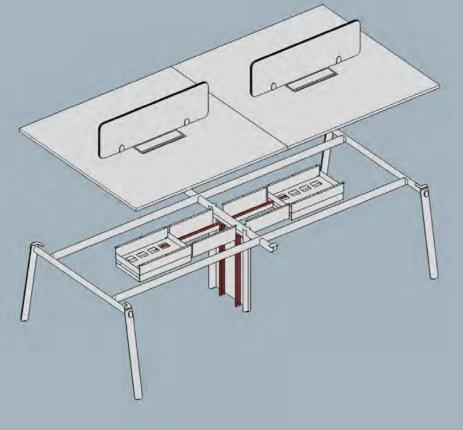

sign thinking, and innovation brought together to create products that enhance and inspire a better life.

This core proposition inspires UFOU to blend progressive international design, local cultures, and global influences, resulting in a complex tapestry of design and manufacturing techniques that appeal to modern and sustainable thinking.



Looking back to see forward. The ARC collection is inspired by traditional Chinese roof tiles, highlighted with replaceable cover plates—bringing not only a diversity of colour combinations but a smart and sustainable solution for adaptive reuse.

howgroup.com.au









0)





## **Designed with the** future in mind. The replaceable leg cover plate, ensures smart sustainability and easy re-life if

required in the future.





mm

11

.

-

F





### Arc

Arc is a cost-effective and adaptable range, designed to support the most diverse working and learning environments. Highly configurable, Arc's flexibility allows your to configure a range of clusters, shapes and linear benches.

Visually light, with a contemporary edge, Arc has a minimal understructure eliminating leg obstructions and allows for cable reticulation.

Lead Time 8-10 Weeks

Warranty Made to last, 5 year warranty

Materials & Finishes Refer to UFOU Materials & Finishes Guide for full specification.

### Workstation Configurations











**Executive Desk** 













howgroup.com.au