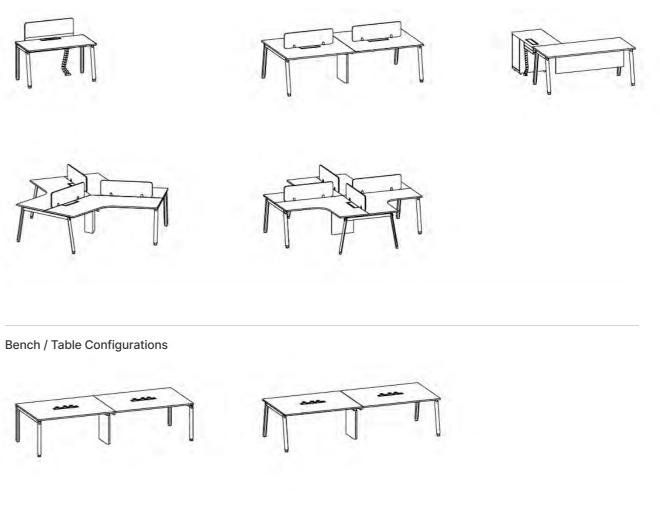

### Workstation Configurations

**Executive Desk** 

howgroup.com.au

### Arc

Arc is a cost-effective and adaptable range, designed to support the most diverse working and learning environments. Highly configurable, Arc's flexibility allows your to configure a range of clusters, shapes and linear benches.

Visually light, with a contemporary edge, Arc has a minimal understructure eliminating leg obstructions and allows for cable reticulation.

Lead Time 8-10 Weeks

Warranty Made to last, 5 year warranty

Materials & Finishes Refer to UFOU Materials & Finishes Guide for full specification.