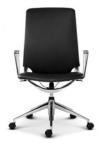

# **Arco**

By HOW.

Stunning finishes don't come much better than they do with the Arco, proving to be a class above in this field of seating. With its simple design matching its stunning finish, it is no wonder this chair is one of the most popular in stock.

Working with the user, the Arco has a large variety of desirable features, such as ergonomic benefits, sleek design elements and also flex in their base to support and desired position of work.

## **FEATURES**

Synchronised Tilting Adjustment

Andico Gas Lift

Leather padded seat & Armrest

Seat Height Adjust Range: 1020mm-

1150mm