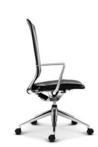

# **Arco**

By HOW.

Stunning finishes don't come much better than they do with the Arco, proving to be a class above in this field of seating. With its simple design matching its stunning finish, it is no wonder this chair is one of the most popular in stock.

Working with the user, the Arco has a large variety of desirable features, such as ergonomic benefits, sleek design elements and also flex in their base to support and desired position of work.

## **FEATURES**

Synchronised Tilting Adjustment

Andico Gas Lift

Leather padded seat & Armrest

Seat Height Adjust Range: 1020mm-

1150mm