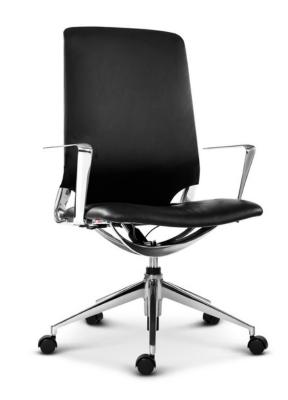

# **Arco**

By HOW.

Stunning finishes don't come much better than they do with the Arco, proving to be a class above in this field of seating. With its simple design matching its stunning finish, it is no wonder this chair is one of the most popular in stock.

Working with the user, the Arco has a large variety of desirable features, such as ergonomic benefits, sleek design elements and also flex in their base to support and desired position of work.

## **FEATURES**

Synchronised Tilting Adjustment

Andico Gas Lift

Leather padded seat & Armrest

Seat Height Adjust Range: 1020mm-

1150mm