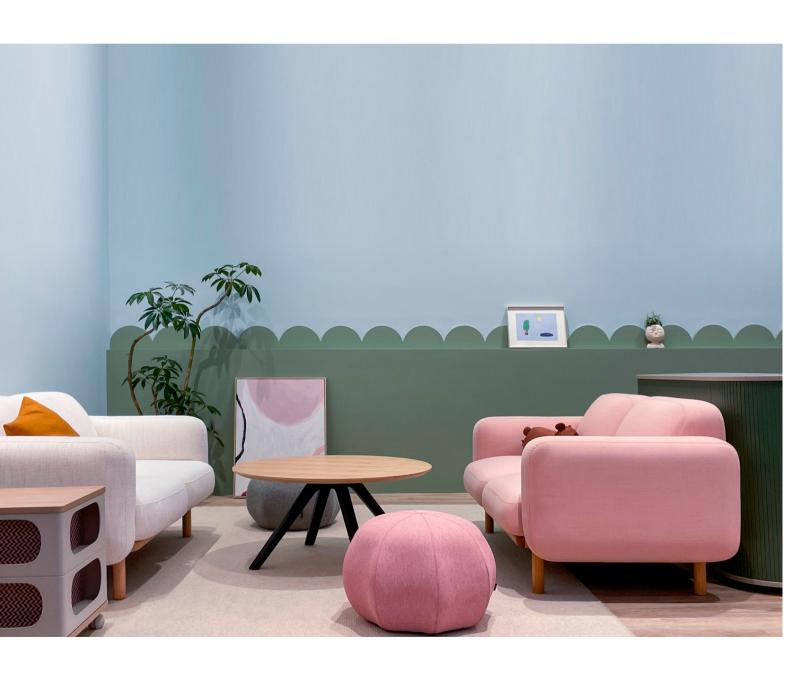

Elegant color and gentle simple sense, will be contem-porary household comfortable and perfect summary into a kind of concise, refined. The shape of DAWN highlights its soft texture, which is chic and soft, with strong visual experience and comfort, increasing peo-ple's yearning for leisure time.





## The delicate shape highlights its soft texture and strong comfort without losing the visual experience.



## **DAWN**







The filling gives the sofa an expanded silhouette, and the stitching outlines neat lines, which are soft and full of craftsmanship, giving people a sufficient sense of security.

## **Style presentation**







Double sofa



three seater sofa

## wooden foot configuration



Red oak natural color