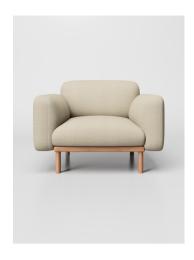

Elegant color and gentle simple sense, will be contem-porary household comfortable and perfect summary into a kind of concise, refined. The shape of DAWN highlights its soft texture, which is chic and soft, with strong visual experience and comfort, increasing peo-ple's yearning for leisure time.





## The delicate shape highlights its soft texture and strong comfort without losing the visual experience.



## **DAWN**







The filling gives the sofa an expanded silhouette, and the stitching outlines neat lines, which are soft and full of craftsmanship, giving people a sufficient sense of security.

## **Style presentation**







Double sofa



three seater sofa

## wooden foot configuration



Red oak natural color