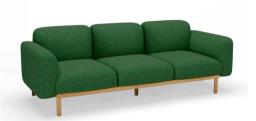

Elegant color and gentle simple sense, will be contem-porary household comfortable and perfect summary into a kind of concise, refined. The shape of DAWN highlights its soft texture, which is chic and soft, with strong visual experience and comfort, increasing peo-ple's yearning for leisure time.





## The delicate shape highlights its soft texture and strong comfort without losing the visual experience.



## **DAWN**







The filling gives the sofa an expanded silhouette, and the stitching outlines neat lines, which are soft and full of craftsmanship, giving people a sufficient sense of security.

## **Style presentation**







Double sofa



three seater sofa

## wooden foot configuration



Red oak natural color