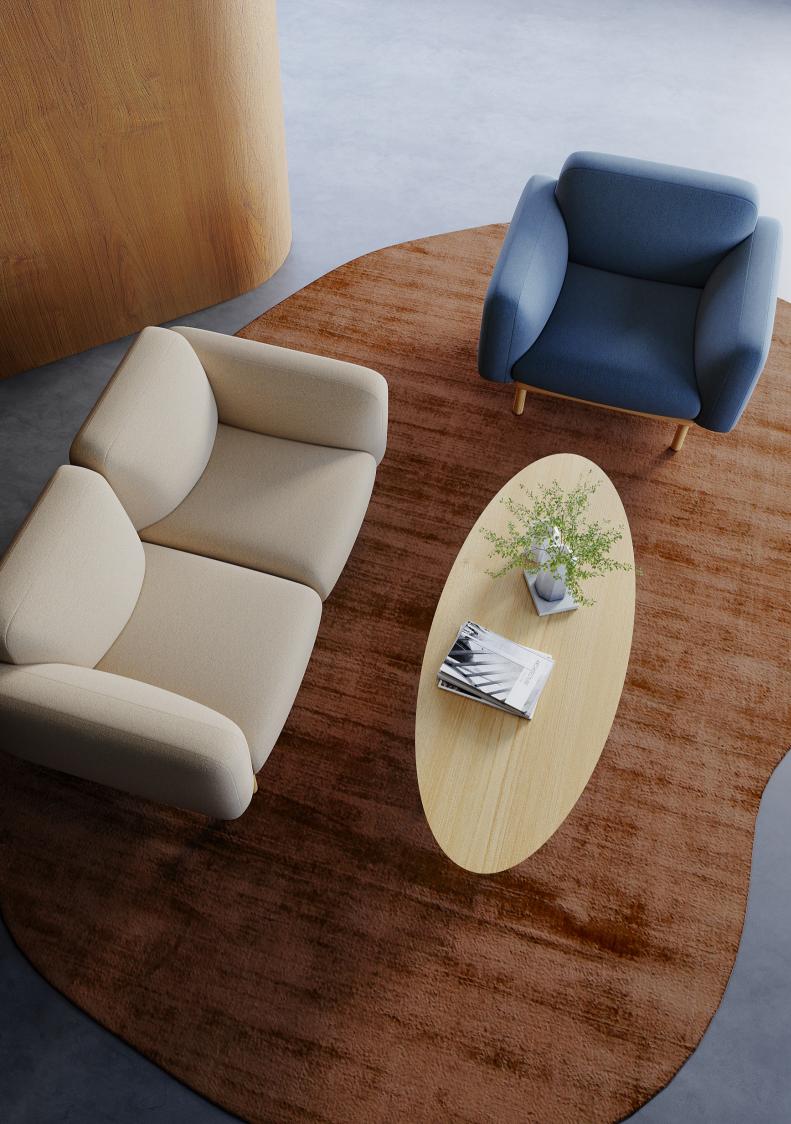

Elegant color and gentle simple sense, will be contem-porary household comfortable and perfect summary into a kind of concise, refined. The shape of DAWN highlights its soft texture, which is chic and soft, with strong visual experience and comfort, increasing peo-ple's yearning for leisure time.

## The delicate shape highlights its soft texture and strong comfort without losing the visual experience.

## **DAWN**

The filling gives the sofa an expanded silhouette, and the stitching outlines neat lines, which are soft and full of craftsmanship, giving people a sufficient sense of security.