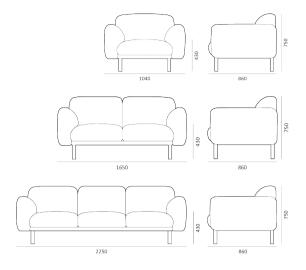

Elegant color and gentle simple sense, will be contem-porary household comfortable and perfect summary into a kind of concise, refined. The shape of DAWN highlights its soft texture, which is chic and soft, with strong visual experience and comfort, increasing peo-ple's yearning for leisure time.





## The delicate shape highlights its soft texture and strong comfort without losing the visual experience.



## **DAWN**







The filling gives the sofa an expanded silhouette, and the stitching outlines neat lines, which are soft and full of craftsmanship, giving people a sufficient sense of security.

## **Style presentation**







Double sofa



three seater sofa

## wooden foot configuration



Red oak natural color