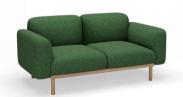

Elegant color and gentle simple sense, will be contem-porary household comfortable and perfect summary into a kind of concise, refined. The shape of DAWN highlights its soft texture, which is chic and soft, with strong visual experience and comfort, increasing peo-ple's yearning for leisure time.





## The delicate shape highlights its soft texture and strong comfort without losing the visual experience.



## **DAWN**







The filling gives the sofa an expanded silhouette, and the stitching outlines neat lines, which are soft and full of craftsmanship, giving people a sufficient sense of security.

## **Style presentation**







Double sofa



three seater sofa

## wooden foot configuration



Red oak natural color