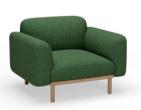

Elegant color and gentle simple sense, will be contem-porary household comfortable and perfect summary into a kind of concise, refined. The shape of DAWN highlights its soft texture, which is chic and soft, with strong visual experience and comfort, increasing peo-ple's yearning for leisure time.





## The delicate shape highlights its soft texture and strong comfort without losing the visual experience.



## **DAWN**







The filling gives the sofa an expanded silhouette, and the stitching outlines neat lines, which are soft and full of craftsmanship, giving people a sufficient sense of security.

## **Style presentation**







Double sofa



three seater sofa

## wooden foot configuration



Red oak natural color