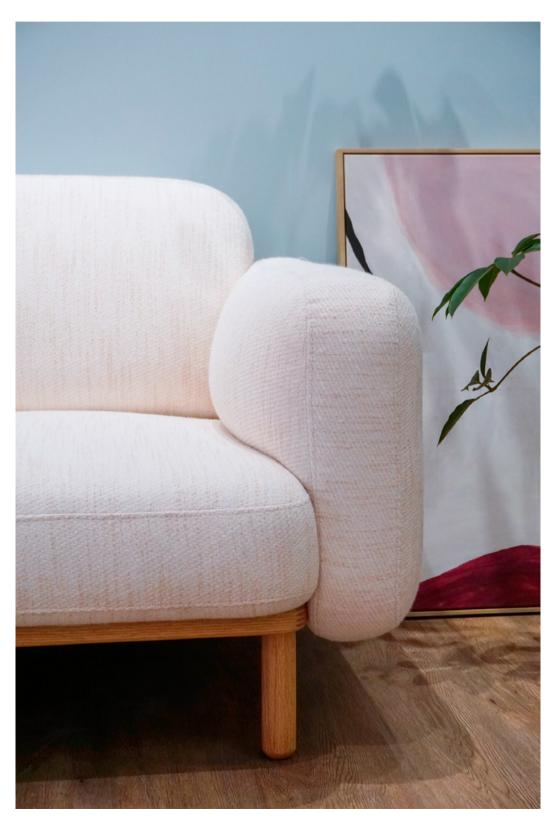

## **DAWN**

The filling gives the sofa an expanded silhouette, and the stitching outlines neat lines, which are soft and full of craftsmanship, giving people a sufficient sense of security.