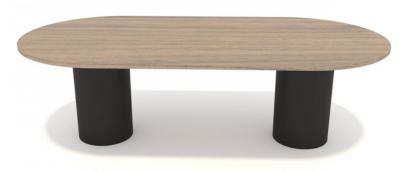

# Drum Base

By HOW.

The Drum Base table is a bold and contemporary addition to any collaboration or meeting space. With its distinctive and timeless design, this table is sure to add interest and style to any modern office environment. The base of the table can be configured with one, two, or three drum combinations, depending on the size of the top, and is available in a powder-coated steel or acoustic material upholstery finish.

## FEATURES

Bold Table Design 1, 2 or 3 Drum Base Combination Powdercoat or Acoustic Material Drum Base Full Customisable Size