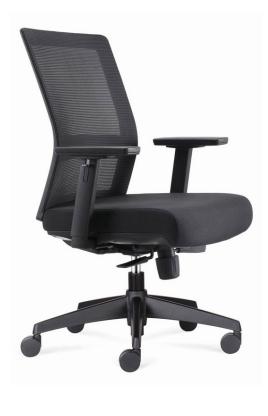

## **Dynamic** By HOW.

Affordable without compromising on comfort, Dynamic is a popular choice for its strong, durable design and full ergonomic operation. With extra comfort built into the foam system and height adjustable arms, back and seat, the Dynamic task chair is a high-quality choice designed with user comfort in mind.

Simple, sleek design allows Dynamic to fit perfectly into any office environment and ergonomic features such as adjustable lumbar support ensures users are able to focus and perform at their best.

## FEATURES

Strong, durable design Full ergonomic operation Height adjustable arms, back and seat Adjustable seat slide