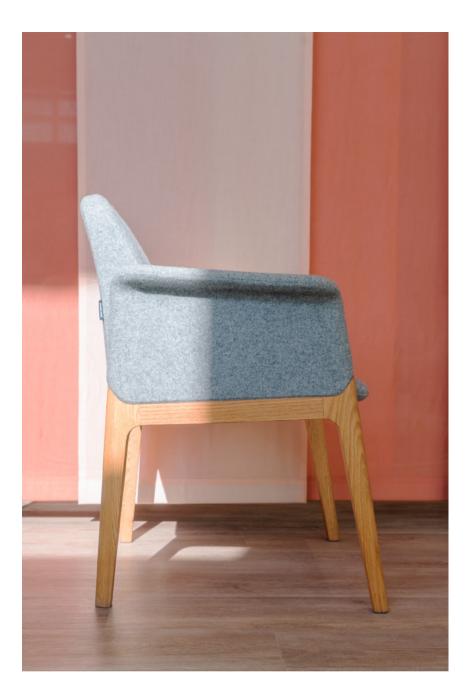

## **EDGE-W**

The Edge-W Chair by UFOU is a modern wooden breakout chair combining minimalist aesthetics with high functionality. Perfect various for settings, its fusion of fabric and solid wood evokes the comfort of a sofa, making it suitable for both commercial and home environments. Available in red oak, walnut, and beech, the Edge-W chair embodies sustainable design and adaptability.

# EDGE-W

The perfect fusion of fabric and solid wood.

It embodies the original mysterious beauty of minimalism, which is real and free, without any cumbersome decoration.