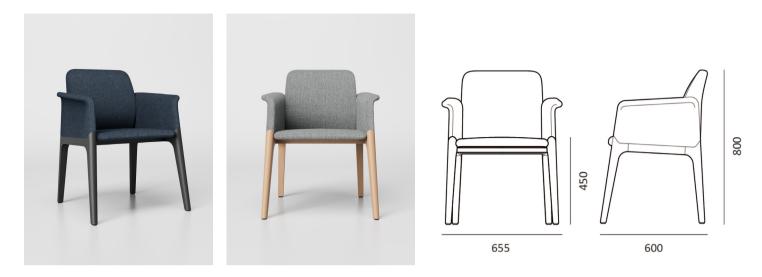

## **EDGE-W**

The Edge-W Chair by UFOU is a modern wooden breakout chair combining minimalist aesthetics with high functionality. Perfect various for settings, its fusion of fabric and solid wood evokes the comfort of a sofa, making it suitable for both commercial and home environments. Available in red oak, walnut, and beech, the Edge-W chair embodies sustainable design and adaptability.

# EDGE-W

The perfect fusion of fabric and solid wood.

It embodies the original mysterious beauty of minimalism, which is real and free, without any cumbersome decoration.