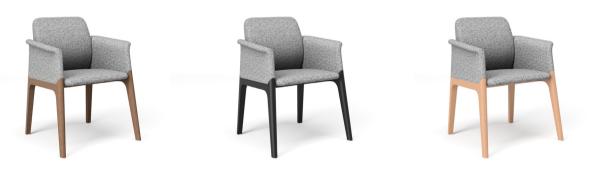

### Style presentation

## **EDGE-W**

The Edge-W Chair by UFOU is a modern wooden breakout chair combining minimalist aesthetics with high functionality. Perfect various for settings, its fusion of fabric and solid wood evokes the comfort of a sofa, making it suitable for both commercial and home environments. Available in red oak, walnut, and beech, the Edge-W chair embodies sustainable design and adaptability.