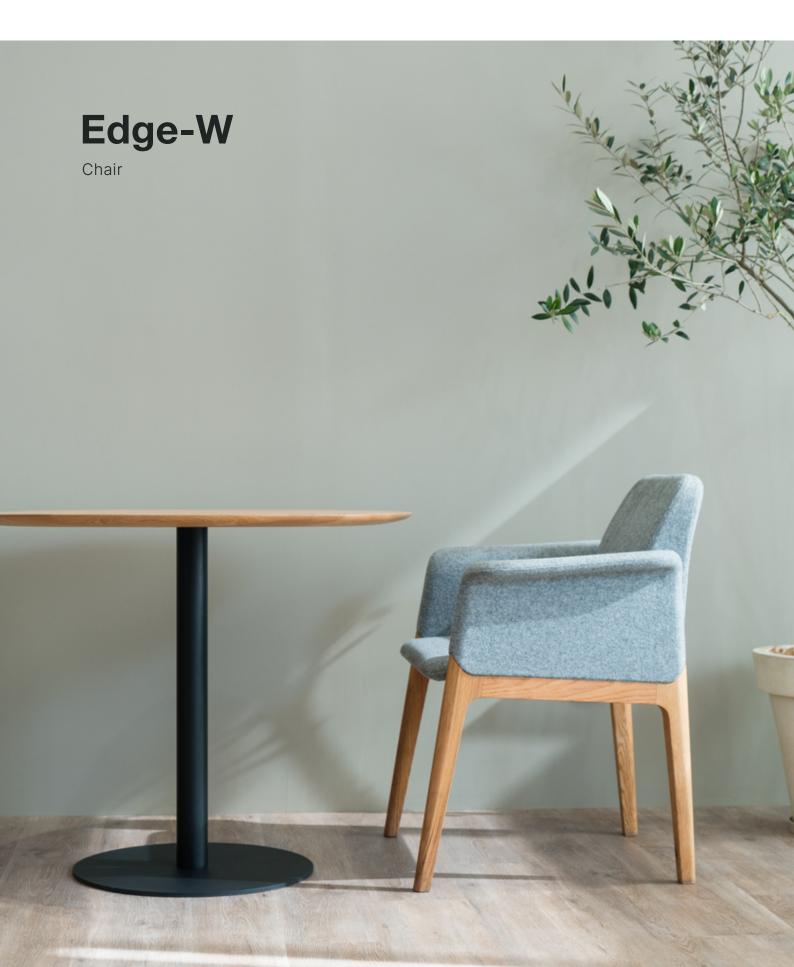

## **EDGE-W**

The Edge-W Chair by UFOU is a modern wooden breakout chair combining minimalist aesthetics with high functionality. Perfect various for settings, its fusion of fabric and solid wood evokes the comfort of a sofa, making it suitable for both commercial and home environments. Available in red oak, walnut, and beech, the Edge-W chair embodies sustainable design and adaptability.

Edge-W merges progressive international design with sustainable practices, showcasing a minimalist, elegant form inspired by global influences.

# EDGE-W

The perfect fusion of fabric and solid wood.

It embodies the original mysterious beauty of minimalism, which is real and free, without any cumbersome decoration.