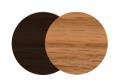

### Wooden Leg Options

Red oak natural color, black

Black walnut solid wood color

Beech natural color, black

howgroup.com.au