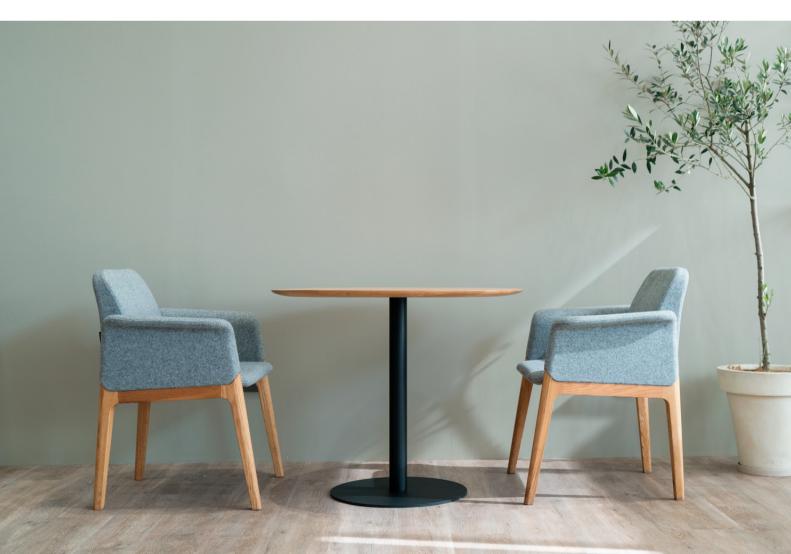

re a better life.

This core proposition inspires UFOU to blend progressive international design, local cultures, and global influences, resulting in a complex tapestry of design and manufacturing techniques that appeal to modern and sustainable thinking.





## **EDGE-W**

The Edge-W Chair by UFOU is a modern wooden breakout chair combining minimalist aesthetics with high functionality. Perfect various for settings, its fusion of fabric and solid wood evokes the comfort of a sofa, making it suitable for both commercial and home environments. Available in red oak, walnut, and beech, the Edge-W chair embodies sustainable design and adaptability.

Edge-W merges progressive international design with sustainable practices, showcasing a minimalist, elegant form inspired by global influences.



# EDGE-W



The perfect fusion of fabric and solid wood.

It embodies the original mysterious beauty of minimalism, which is real and free, without any cumbersome decoration.

### Style presentation



### Wooden Leg Options



Red oak natural color, black



Black walnut solid wood color



Beech natural color, black





howgroup.com.au