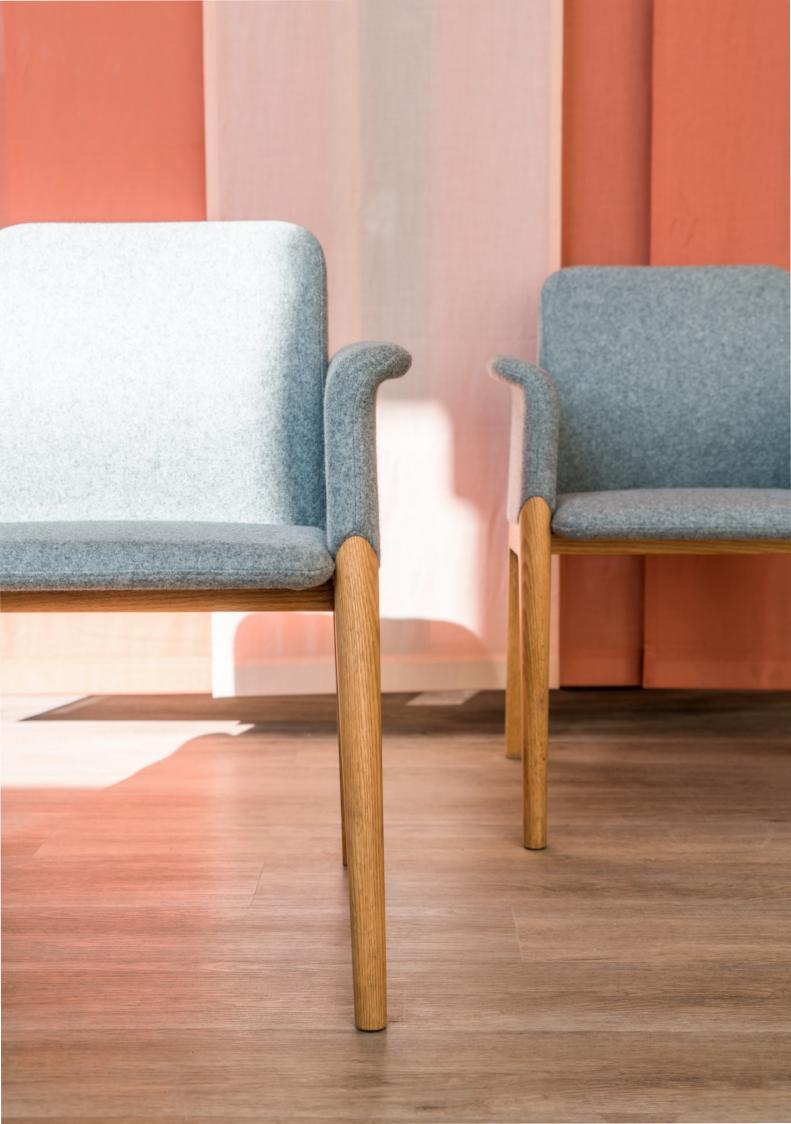

## **EDGE-W**

The Edge-W Chair by UFOU is a modern wooden breakout chair combining minimalist aesthetics with high functionality. Perfect various for settings, its fusion of fabric and solid wood evokes the comfort of a sofa, making it suitable for both commercial and home environments. Available in red oak, walnut, and beech, the Edge-W chair embodies sustainable design and adaptability.

# EDGE-W

The perfect fusion of fabric and solid wood.

It embodies the original mysterious beauty of minimalism, which is real and free, without any cumbersome decoration.

### Wooden Leg Options

Red oak natural color, black

Black walnut solid wood color

Beech natural color, black

howgroup.com.au