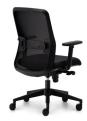

# **Graphite**

By HOW.

A sleek mesh back office chair with moulded foam seat for comfort at a great price point.

Graphite comes standard with adjustable lumbar support and synchro tilt mechanism. Adjustable armrests and aluminium base are optional.

## **FEATURES**

Adjustable Lumbar Support

Synchro Tilt Mechanism

Adjustable Tilt Tension Control

Black Nylon Base

ANSI/BIFMA X5.1 Certified

Seat Height Adjust Range: 980mm-

1100mm