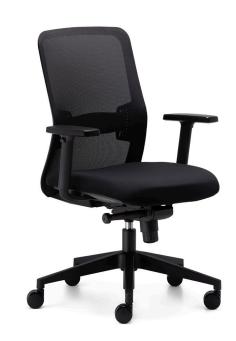

# **Graphite**

By HOW.

A sleek mesh back office chair with moulded foam seat for comfort at a great price point.

Graphite comes standard with adjustable lumbar support and synchro tilt mechanism. Adjustable armrests and aluminium base are optional.

Ideal for Task, Management or Boardroom use.

## **FEATURES**

Adjustable Lumbar Support

Synchro Tilt Mechanism

Adjustable Tilt Tension Control

Black Nylon Base

ANSI/BIFMA X5.1 Certified

Seat Height Adjust Range: 980mm-

1100mm