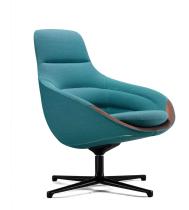

# Halo Lounge Chair By HOW.

Introducing the Halo Lounge Chair, part of the innovative Link collection product line. The Halo, with its modular units allowing for the creation of various spaces, including working, training, communication, resting, and conferences. The ergonomic and user-friendly design of the Halo includes stereo stitches that fit the curve of the human spine, providing support to your waist. The 360° swivelling metal base allows for optimal relaxation, while the delicate frame is supported by aerospace-grade steel, ensuring durability and strength.

## **FEATURES**

Modular units

Ergonomic design

User-friendly

360° swivel base

Strong metal frame

Low, Medium & High Back Options