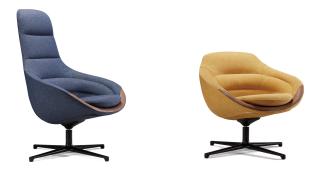

# Halo Lounge Chair By HOW.

Introducing the Halo Lounge Chair, part of the innovative Link collection product line. The Halo, with its modular units allowing for the creation of various spaces, including working, training, communication, resting, and conferences. The ergonomic and user-friendly design of the Halo includes stereo stitches that fit the curve of the human spine, providing support to your waist. The 360° swivelling metal base allows for optimal relaxation, while the delicate frame is supported by aerospace-grade steel, ensuring durability and strength.

## **FEATURES**

Modular units

Ergonomic design

User-friendly

360° swivel base

Strong metal frame

Low, Medium & High Back Options

### **FINISHES**

Powdercoat & Upholstered to selection