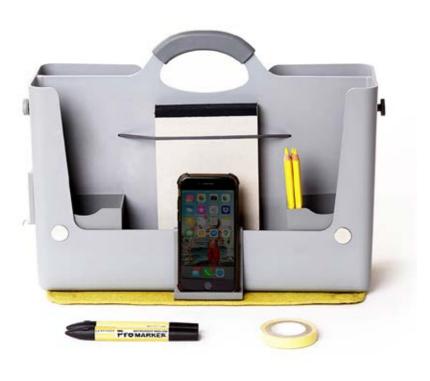

# Hotbox 2 Your personalised space

The Hotbox 2 is fully geared up for office life. It fits neatly into lockers, is designed for stress-free organisation and comes with a host of personalisation options.

# **Design insights**

- · Centre divider can be used to make notes using a dry wipe pen or stick sticky notes on
- · Large rear compartment for laptop, files, and notebooks
- · Soft grip handle for your comfort and strong grip
- · Keep your device in sight with the clip-on stand
- · Constant organisation with 2x pen pots