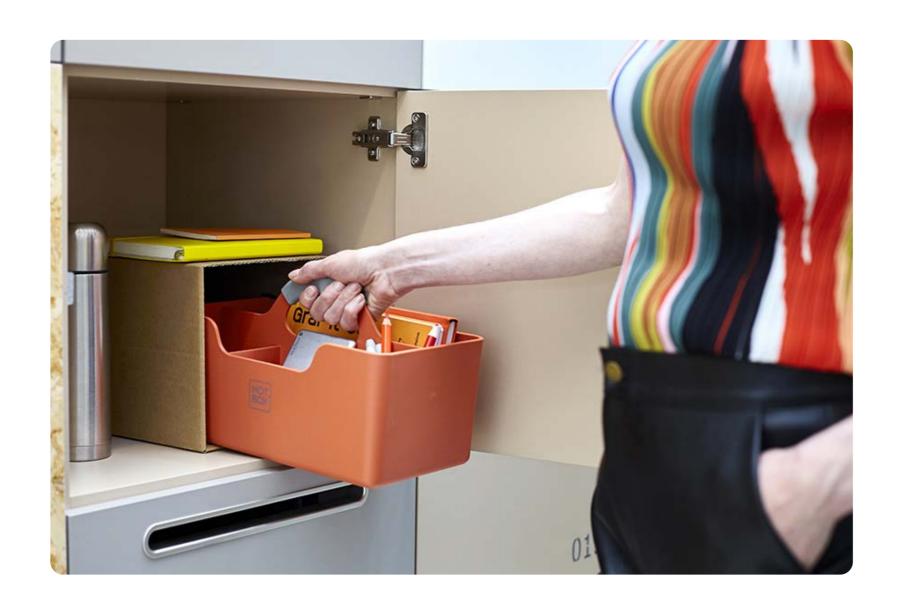

# **Packaging**

The packaging for Hotbox 1 is smart and ecofriendly, transforming into a locker organiser to park your Hotbox 1 neatly and securely in your locker. Stow your personal things away when you need to and simply pick up where you left off when it's time to start working again.

# **Packaging**

The packaging for Hotbox 4 is smart and ecofriendly, transforming into a locker organiser to park your Hotbox 4 neatly and securely in your locker. Stow your personal things away when you need to and simply pick up where you left off when it's time to start working again.