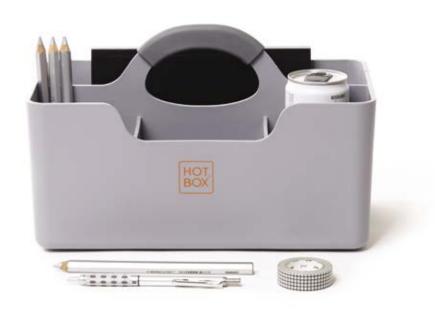

# Hotbox 4 Your adaptable space

The Hotbox 4 is our most adaptable desk storage yet. It raises the bar on lightweight organisation and it's highly considered ergonomic design makes working anywhere easy.

# **Design insights**

- Handle converts into a laptop riser with 2 height options
- · Large rear compartment for laptop and keyboard
- Constant organisation and flexibility with lx pen pot
- · Soft grip handle for your comfort and strong grip
- · Internal organisation with divider fins