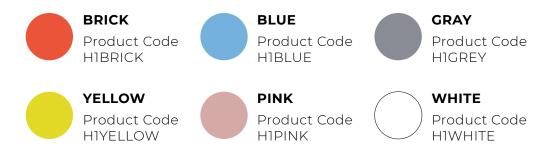

# **Colors & Codes:**

**GRAY** 

Product Code H2G

WHITE

Product Code

- Centre divider can be used to make notes using a dry wipe pen or stick sticky notes on
- Large rear compartment for laptops and files notes
- Soft grip handle for your comfort and strong grip
- Keep your device in sight with the tablet / phone stand
- Constant organisation with 2x utility pots