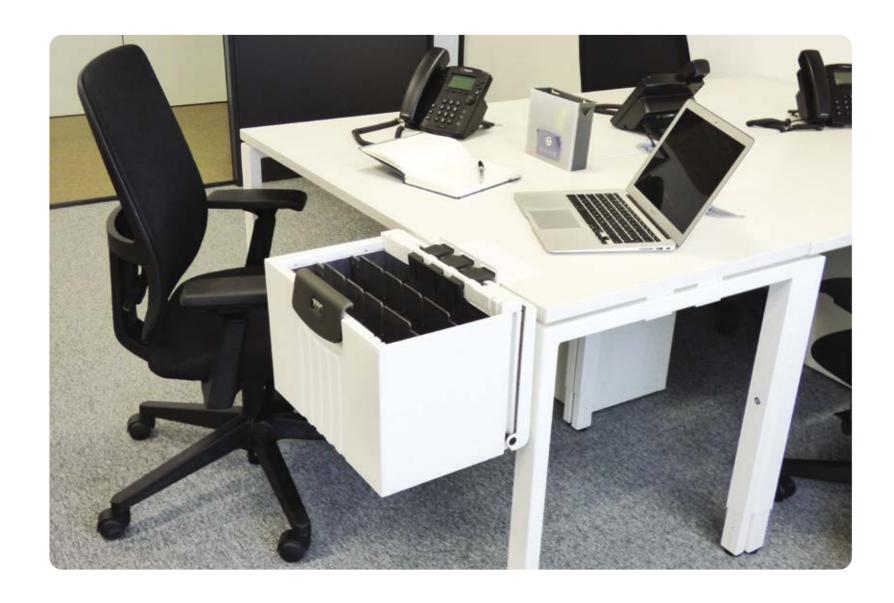

# Workspace Not workplace

Left, Hotbox 2 - Above, Shuttle

All products are designed to have clever compartment spaces for everything you could need to allow you to get set up and be working in no time at all.

Hotbox Shuttle, Grey

Workspace in the office