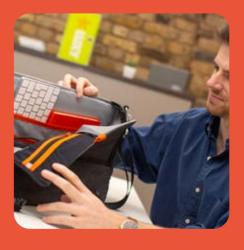

# Shuttle Your agile space

This casual yet professional looking backpack is versatile enough to hold your personal and work items in a cleverly designed layout, allowing you to be ready wherever the day takes you.

# **Shuttle** Your agile space

- Design insights

   Multiple compartments to optimise organisation
  - · Expandable design with quick side access to your daily essentials
  - · Easy access laptop compartment for quick and hassle free airport checks
  - · Expandable side pocket to carry a water bottle
  - · Magnetic front pocket with key clip
  - · Shuttle comes with a Hotbox Tech Pouch and Tech Folio to help you keep pens, cables and connectors organised and other items like power packs securely in place.