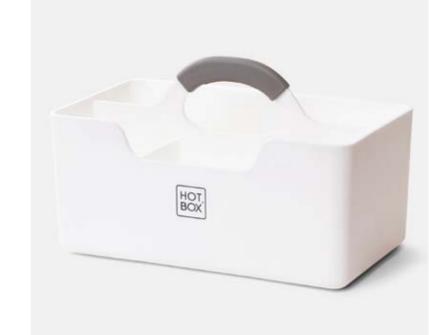

# Hotbox 1 Your toolbox space

The spacious Hotbox 1 is the perfect portable storage companion. It makes organisation easy wherever you are, allowing you to be ready for business quickly and efficiently.

# Your toolbox space

# **Design insights**

- Large rear compartment for notebooks, tablets, or personal items
- 3 separate front compartments for your coffee cup, pens, sticky notes and snacks
- · Soft grip handle for your comfort and strong grip