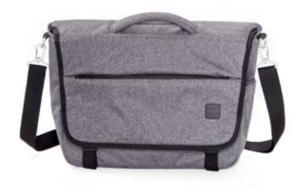

# Shuttle Your agile space

This casual yet professional looking backpack is versatile enough to hold your personal and work items in a cleverly designed layout, allowing you to be ready wherever the day takes you.

# **Shuttle** Your agile space

- Design insights

   Multiple compartments to optimise organisation
  - · Expandable design with quick side access to your daily essentials
  - · Easy access laptop compartment for quick and hassle free airport checks
  - · Expandable side pocket to carry a water bottle
  - · Magnetic front pocket with key clip
  - · Shuttle comes with a Hotbox Tech Pouch and Tech Folio to help you keep pens, cables and connectors organised and other items like power packs securely in place.