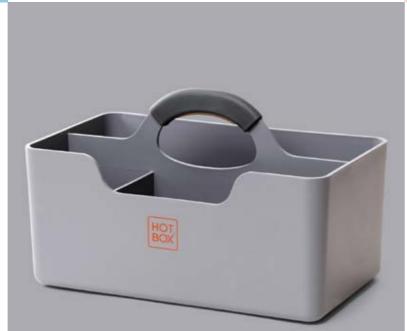

# Hotbox 1 Your toolbox space

The spacious Hotbox 1 is the perfect portable storage companion. It makes organisation easy wherever you are, allowing you to be ready for business quickly and efficiently.

# **Design insights**

- Large rear compartment for notebooks, tablets, or personal items
- 3 separate front compartments for your coffee cup, pens, sticky notes and snacks
- · Soft grip handle for your comfort and strong grip