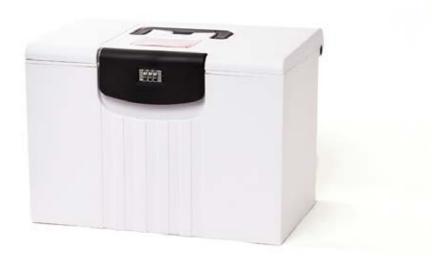

# Hotbox 0 Your lockable space

Think of this as your portable filing cabinet. The locking capabilities make it the perfect solution to provide extra security and reassurance for that confidential information.

# **Design insights**

- · Two handles for safe and easy movability: top handle for carrying and side handle for removing from your locker
- · Flexible hanging system allows you to hang A4 files
- · Unique lid design allows the lid to retract out of sight
- · Personal buddy to hold your on-desk work tools
- · Combination lock for extra security

# Materials

Hotbox Origin is made from polypropylene and has an aluminium inner lining.

Use the Hotbox Origin Desk Clamp to hang it from a desk or the dining room or kitchen table. (Sold separately)