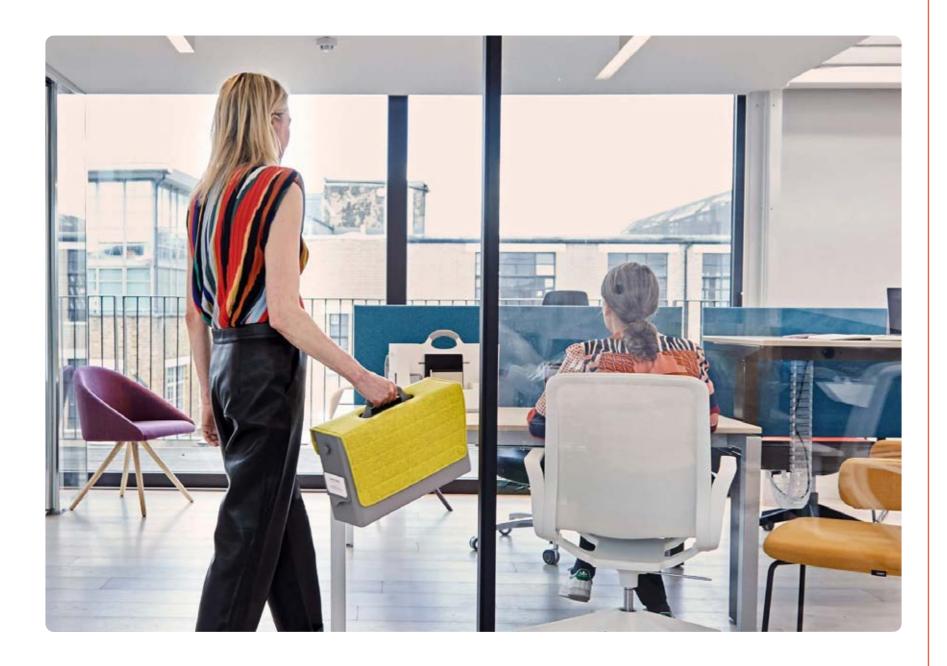

# Workspace Not workplace

Left, Hotbox 2 - Above, Shuttle

All products are designed to have clever compartment spaces for everything you could need to allow you to get set up and be working in no time at all.

Hotbox Shuttle, Grey

Workspace in the office