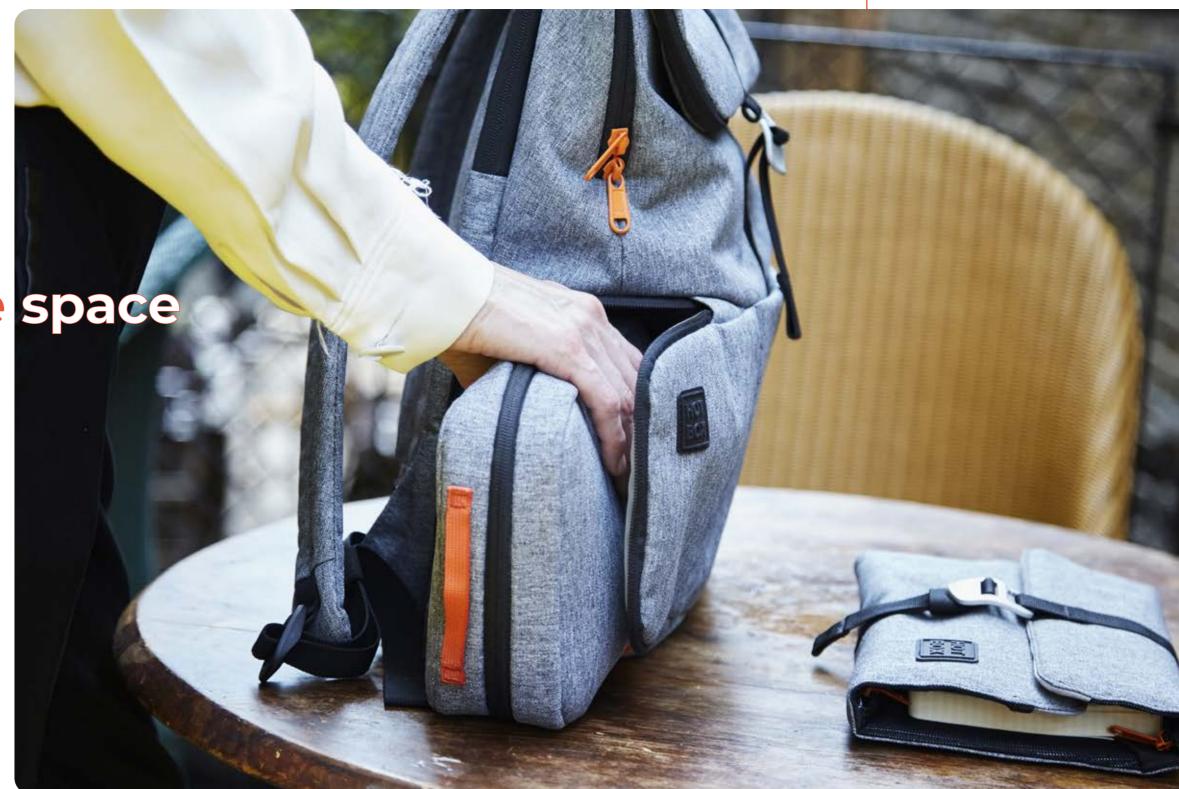

# Your workspace on the go

Our new soft products allow you to quickly adapt and set up your office on the move, anywhere.

Hotbox isn't just a carry product; it quickly and efficiently allows you to define your workspace anywhere.

All products are designed to have clever compartment spaces for everything you could need to allow you to get set up and be working in no time at all.

Hotbox Shuttle, Grey

Workspace in the office

# Shuttle Your agile space

This casual yet professional looking backpack is versatile enough to hold your personal and work items in a cleverly designed layout, allowing you to be ready wherever the day takes you.

# **Shuttle** Your agile space

- Design insights

   Multiple compartments to optimise organisation
  - · Expandable design with quick side access to your daily essentials
  - · Easy access laptop compartment for quick and hassle free airport checks
  - · Expandable side pocket to carry a water bottle
  - · Magnetic front pocket with key clip
  - · Shuttle comes with a Hotbox Tech Pouch and Tech Folio to help you keep pens, cables and connectors organised and other items like power packs securely in place.