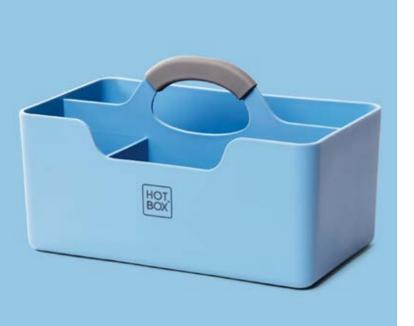

# Hotbox 1 Your toolbox space

The spacious Hotbox 1 is the perfect portable storage companion. It makes organisation easy wherever you are, allowing you to be ready for business quickly and efficiently.

# Your toolbox space

# **Design insights**

- Large rear compartment for notebooks, tablets, or personal items
- 3 separate front compartments for your coffee cup, pens, sticky notes and snacks
- · Soft grip handle for your comfort and strong grip