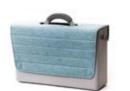

# Hotbox 2 Your personalised space

The Hotbox 2 is fully geared up for office life. It fits neatly into lockers, is designed for stress-free organisation and comes with a host of personalisation options.

# Accessorise

Hotbox 2 is available with a choice of interchangeable fabric covers in a selection of vibrant colours. See the next page for more info.