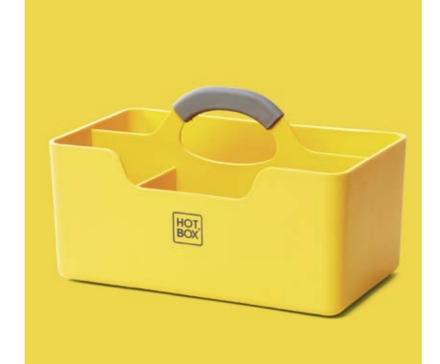

# Hotbox 1 Your toolbox space

The spacious Hotbox 1 is the perfect portable storage companion. It makes organisation easy wherever you are, allowing you to be ready for business quickly and efficiently.

# Your toolbox space

# **Design insights**

- Large rear compartment for notebooks, tablets, or personal items
- 3 separate front compartments for your coffee cup, pens, sticky notes and snacks
- · Soft grip handle for your comfort and strong grip