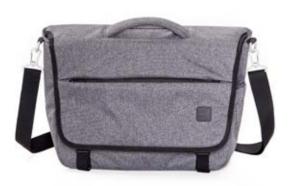

# Shuttle Your agile space

This casual yet professional looking backpack is versatile enough to hold your personal and work items in a cleverly designed layout, allowing you to be ready wherever the day takes you.

# **Shuttle** Your agile space

- Design insights

   Multiple compartments to optimise organisation
  - · Expandable design with quick side access to your daily essentials
  - · Easy access laptop compartment for quick and hassle free airport checks
  - · Expandable side pocket to carry a water bottle
  - · Magnetic front pocket with key clip
  - · Shuttle comes with a Hotbox Tech Pouch and Tech Folio to help you keep pens, cables and connectors organised and other items like power packs securely in place.

# Materials

The Shuttle comes in an attractive, casual design with a recycled polyester interior and a bluesign® approved exterior polyester fabric that proves it's manufactured in a safe, sustainable environment.