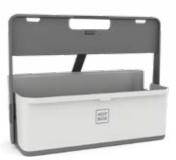

# Hotbox 2 Your personalised space

The Hotbox 2 is fully geared up for office life. It fits neatly into lockers, is designed for stress-free organisation and comes with a host of personalisation options.

Hotbox 2 is made from polypropylene. The grey eco-friendly Hotbox 2 is made from recycled polypropylene. Both are recyclable at the end of use.

#### Colours

The eco-friendly grey Hotbox 2 is made from recycled polypropylene