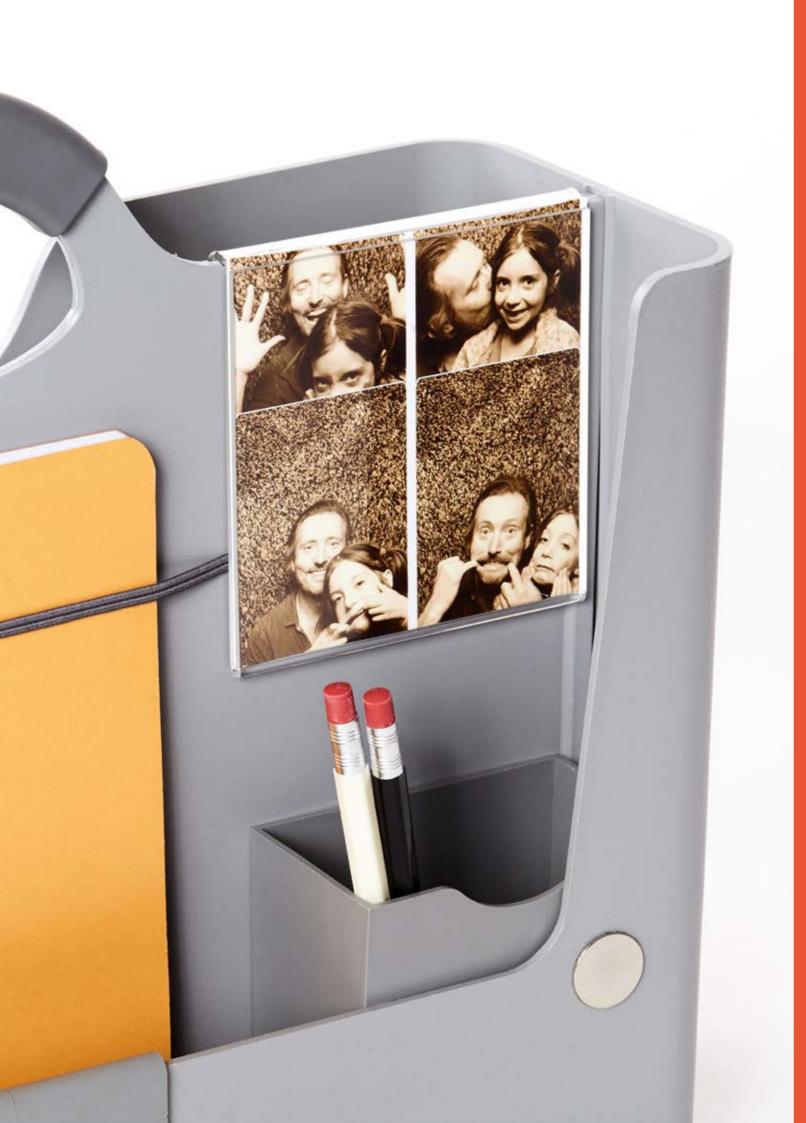

# **Design insights**

- · Centre divider can be used to make notes using a dry wipe pen or stick sticky notes on
- · Large rear compartment for laptop, files, and notebooks
- · Soft grip handle for your comfort and strong grip
- · Keep your device in sight with the clip-on stand
- · Constant organisation with 2x pen pots