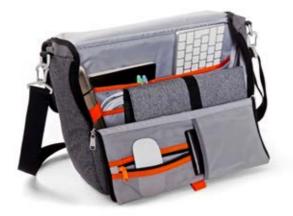

# Shuttle Your agile space

This casual yet professional looking backpack is versatile enough to hold your personal and work items in a cleverly designed layout, allowing you to be ready wherever the day takes you.

# **Shuttle** Your agile space

- Design insights

   Multiple compartments to optimise organisation
  - · Expandable design with quick side access to your daily essentials
  - · Easy access laptop compartment for quick and hassle free airport checks
  - · Expandable side pocket to carry a water bottle
  - · Magnetic front pocket with key clip
  - · Shuttle comes with a Hotbox Tech Pouch and Tech Folio to help you keep pens, cables and connectors organised and other items like power packs securely in place.