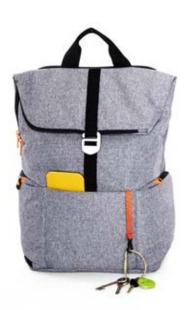

# Hotbox 4 Your adaptable space

The Hotbox 4 is our most adaptable desk storage yet. It raises the bar on lightweight organisation and it's highly considered ergonomic design makes working anywhere easy.

# **Design insights**

- Handle converts into a laptop riser with 2 height options
- · Large rear compartment for laptop and keyboard
- Constant organisation and flexibility with lx pen pot
- · Soft grip handle for your comfort and strong grip
- · Internal organisation with divider fins