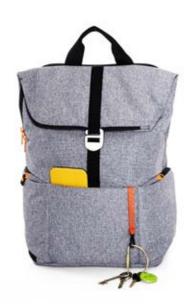

# Shuttle Your agile space

This casual yet professional looking backpack is versatile enough to hold your personal and work items in a cleverly designed layout, allowing you to be ready wherever the day takes you.

# **Shuttle** Your agile space

- Design insights

   Multiple compartments to optimise organisation
  - · Expandable design with quick side access to your daily essentials
  - · Easy access laptop compartment for quick and hassle free airport checks
  - · Expandable side pocket to carry a water bottle
  - · Magnetic front pocket with key clip
  - · Shuttle comes with a Hotbox Tech Pouch and Tech Folio to help you keep pens, cables and connectors organised and other items like power packs securely in place.