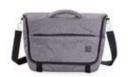

# Shuttle Your agile space

This casual yet professional looking backpack is versatile enough to hold your personal and work items in a cleverly designed layout, allowing you to be ready wherever the day takes you.

# **Shuttle** Your agile space

- Design insights

   Multiple compartments to optimise organisation
  - · Expandable design with quick side access to your daily essentials
  - · Easy access laptop compartment for quick and hassle free airport checks
  - · Expandable side pocket to carry a water bottle
  - · Magnetic front pocket with key clip
  - · Shuttle comes with a Hotbox Tech Pouch and Tech Folio to help you keep pens, cables and connectors organised and other items like power packs securely in place.

# Materials

The Shuttle comes in an attractive, casual design with a recycled polyester interior and a bluesign® approved exterior polyester fabric that proves it's manufactured in a safe, sustainable environment.

# Colours

For sizing, see pg 46

Workspace on the go

Hotbox 3 Pro Your nomadic space

This slim urban bag is lightweight and protective. It's designed with a padded interior and a weatherproof finish to keep your work gear organised and safe.