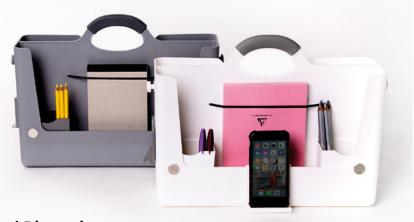

# Hotbox 2 Your personalised space

The Hotbox 2 is fully geared up for office life. It fits neatly into lockers, is designed for stress-free organisation and comes with a host of personalisation options.

# **Design insights**

- · Centre divider can be used to make notes using a dry wipe pen or stick sticky notes on
- · Large rear compartment for laptop, files, and notebooks
- · Soft grip handle for your comfort and strong grip
- · Keep your device in sight with the clip-on stand
- · Constant organisation with 2x pen pots

Hotbox 2 is made from polypropylene. The grey eco-friendly Hotbox 2 is made from recycled polypropylene. Both are recyclable at the end of use.