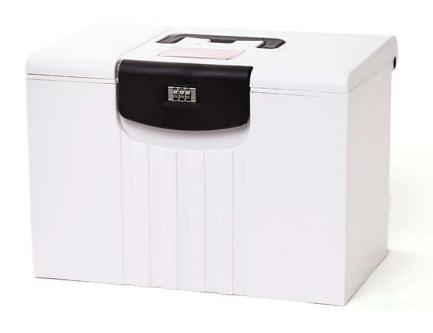

# Hotbox 0 Your lockable space

Think of this as your portable filing cabinet. The locking capabilities make it the perfect solution to provide extra security and reassurance for that confidential information.

# **HOTBOX 0**

# Your lockable space

# **Design insights**

- · Two handles for safe and easy movability: top handle for carrying and side handle for removing from your locker
- · Flexible hanging system allows you to hang A4 files
- · Unique lid design allows the lid to retract out of sight
- · Personal buddy to hold your on-desk work tools
- · Combination lock for extra security

# Materials

Hotbox Origin is made from polypropylene and has an aluminium inner lining.

Use the Hotbox Origin Desk Clamp to hang it from a desk or the dining room or kitchen table. (Sold separately)