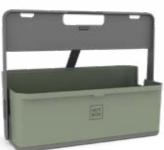

# Hotbox 2 Your personalised space

The Hotbox 2 is fully geared up for office life. It fits neatly into lockers, is designed for stress-free organisation and comes with a host of personalisation options.

Hotbox 2 is made from polypropylene. The grey eco-friendly Hotbox 2 is made from recycled polypropylene. Both are recyclable at the end of use.

#### Colours

The eco-friendly grey Hotbox 2 is made from recycled polypropylene