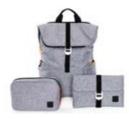

# Flow Your portable space

The Hotbox Flow is neat on the outside but expansive on the inside. The unique opening and organised interior ensure everything is easy to access at a moment's notice.

# **Flow** Your portable space

- Design insights

  Concealed easy access front pocket with key clip
  - · Padded rear pocket to keep your laptop snug and easy access for hassle free airport checks
  - · Fold down front section with pockets to stash pens, cables, and other items
  - · Multiple internal pockets to optimise organisation and store larger items
  - · External side pocket to stash your umbrella or bottle

# Materials

Hotbox Flow comes in an attractive, casual design with a recycled polyester interior and a bluesign® approved exterior fabric that proves it's manufactured in a safe, sustainable environment.

#### Accessorise

Make Flow even more practical by adding a Tech Folio to keep your small tech items together and a Tech Pouch to keep your cables and chargers neat and tidy and ready to go. (Sold separately)

# Colours

Workspace on the go

٦ C