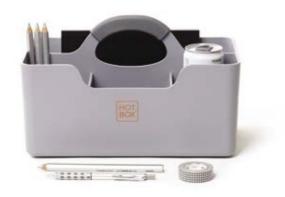

# Hotbox 1 Your toolbox space

The spacious Hotbox 1 is the perfect portable storage companion. It makes organisation easy wherever you are, allowing you to be ready for business quickly and efficiently.

# **Design insights**

- Large rear compartment for notebooks, tablets, or personal items
- 3 separate front compartments for your coffee cup, pens, sticky notes and snacks
- · Soft grip handle for your comfort and strong grip