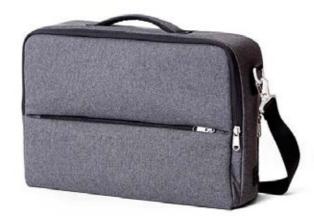

# Shuttle Your agile space

This casual yet professional looking backpack is versatile enough to hold your personal and work items in a cleverly designed layout, allowing you to be ready wherever the day takes you.

# **Shuttle** Your agile space

- Design insights

   Multiple compartments to optimise organisation
  - · Expandable design with quick side access to your daily essentials
  - · Easy access laptop compartment for quick and hassle free airport checks
  - · Expandable side pocket to carry a water bottle
  - · Magnetic front pocket with key clip
  - · Shuttle comes with a Hotbox Tech Pouch and Tech Folio to help you keep pens, cables and connectors organised and other items like power packs securely in place.