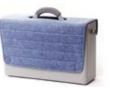

# Hotbox 2 Your personalised space

The Hotbox 2 is fully geared up for office life. It fits neatly into lockers, is designed for stress-free organisation and comes with a host of personalisation options.

# Accessorise

Hotbox 2 is available with a choice of interchangeable fabric covers in a selection of vibrant colours. See the next page for more info.