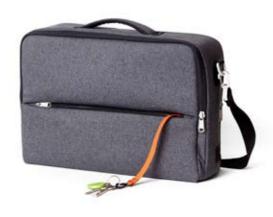

# Shuttle Your agile space

This casual yet professional looking backpack is versatile enough to hold your personal and work items in a cleverly designed layout, allowing you to be ready wherever the day takes you.

# **Shuttle** Your agile space

- Design insights

   Multiple compartments to optimise organisation
  - · Expandable design with quick side access to your daily essentials
  - · Easy access laptop compartment for quick and hassle free airport checks
  - · Expandable side pocket to carry a water bottle
  - · Magnetic front pocket with key clip
  - · Shuttle comes with a Hotbox Tech Pouch and Tech Folio to help you keep pens, cables and connectors organised and other items like power packs securely in place.