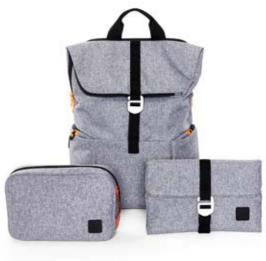

# Shuttle Your agile space

This casual yet professional looking backpack is versatile enough to hold your personal and work items in a cleverly designed layout, allowing you to be ready wherever the day takes you.

# **Shuttle** Your agile space

- Design insights

   Multiple compartments to optimise organisation
  - · Expandable design with quick side access to your daily essentials
  - · Easy access laptop compartment for quick and hassle free airport checks
  - · Expandable side pocket to carry a water bottle
  - · Magnetic front pocket with key clip
  - · Shuttle comes with a Hotbox Tech Pouch and Tech Folio to help you keep pens, cables and connectors organised and other items like power packs securely in place.

# Colours

For sizing, see pg 46

Workspace on the go

Hotbox 3 Pro Your nomadic space

This slim urban bag is lightweight and protective. It's designed with a padded interior and a weatherproof finish to keep your work gear organised and safe.

# **Hotbox 3 Pro** Your nomadic space

- Design insights

   Soft grip central handle and shoulder strap
  - · Large front opening folds down for clear and easy access
  - · Large padded rear compartment holds laptop, A4 notebook and paper
  - · Range of internal pockets and dividers for extra organisation
  - · Lightweight making it easy to carry and stow away