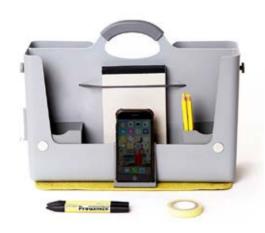

# Hotbox 2 Your personalised space

The Hotbox 2 is fully geared up for office life. It fits neatly into lockers, is designed for stress-free organisation and comes with a host of personalisation options.

# **Design insights**

- · Centre divider can be used to make notes using a dry wipe pen or stick sticky notes on
- · Large rear compartment for laptop, files, and notebooks
- · Soft grip handle for your comfort and strong grip
- · Keep your device in sight with the clip-on stand
- · Constant organisation with 2x pen pots