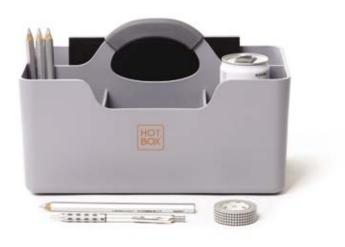

# Hotbox 4 Your adaptable space

The Hotbox 4 is our most adaptable desk storage yet. It raises the bar on lightweight organisation and it's highly considered ergonomic design makes working anywhere easy.

# **Design insights**

- Handle converts into a laptop riser with 2 height options
- · Large rear compartment for laptop and keyboard
- Constant organisation and flexibility with lx pen pot
- · Soft grip handle for your comfort and strong grip
- · Internal organisation with divider fins