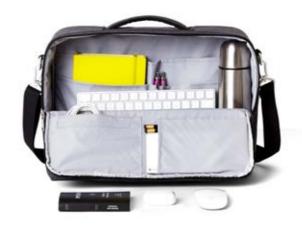

# **Shuttle** Your agile space

- Design insights

   Multiple compartments to optimise organisation
  - · Expandable design with quick side access to your daily essentials
  - · Easy access laptop compartment for quick and hassle free airport checks
  - · Expandable side pocket to carry a water bottle
  - · Magnetic front pocket with key clip
  - · Shuttle comes with a Hotbox Tech Pouch and Tech Folio to help you keep pens, cables and connectors organised and other items like power packs securely in place.