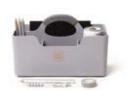

# Hotbox 1 Your toolbox space

The spacious Hotbox 1 is the perfect portable storage companion. It makes organisation easy wherever you are, allowing you to be ready for business quickly and efficiently.

# **Design insights**

- Large rear compartment for notebooks, tablets, or personal items
- 3 separate front compartments for your coffee cup, pens, sticky notes and snacks
- · Soft grip handle for your comfort and strong grip

#### **Materials**

Hotbox 1 is made from polypropylene. The ecofriendly grey Hotbox 1 is made from recycled polypropylene. All are recyclable at the end of use.

# **Packaging**

The packaging for Hotbox 1 is smart and ecofriendly, transforming into a locker organiser to park your Hotbox 1 neatly and securely in your locker. Stow your personal things away when you need to and simply pick up where you left off when it's time to start working again.

#### Colours

The eco-friendly grey Hotbox 1 is made from recycled polypropylene

Workspace in the office