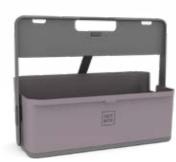

# Hotbox 2 Your personalised space

The Hotbox 2 is fully geared up for office life. It fits neatly into lockers, is designed for stress-free organisation and comes with a host of personalisation options.

Hotbox 2 is made from polypropylene. The grey eco-friendly Hotbox 2 is made from recycled polypropylene. Both are recyclable at the end of use.

#### Colours

The eco-friendly grey Hotbox 2 is made from recycled polypropylene