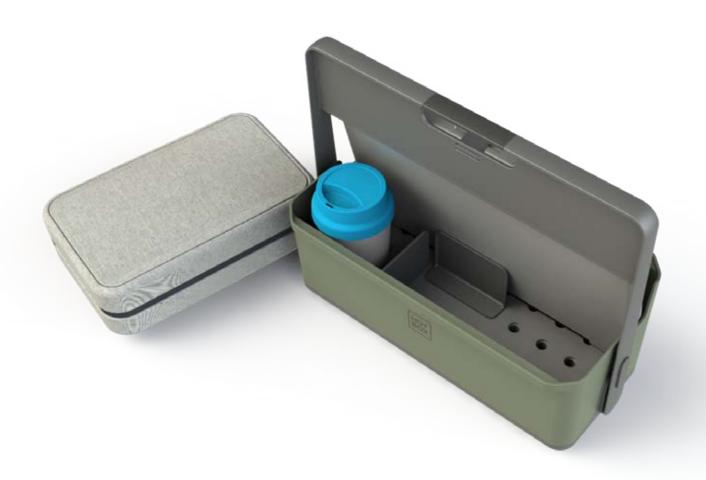

# Hotbox 0 Your lockable space

Think of this as your portable filing cabinet. The locking capabilities make it the perfect solution to provide extra security and reassurance for that confidential information.

# **Design insights**

- · Two handles for safe and easy movability: top handle for carrying and side handle for removing from your locker
- · Flexible hanging system allows you to hang A4 files
- · Unique lid design allows the lid to retract out of sight
- · Personal buddy to hold your on-desk work tools
- · Combination lock for extra security