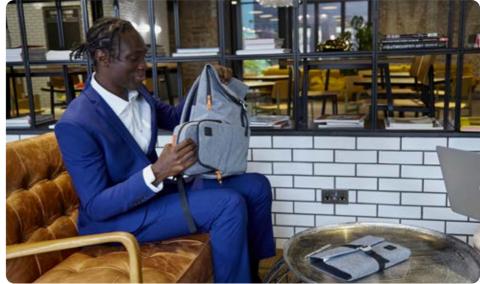

# Shuttle Your agile space

This casual yet professional looking backpack is versatile enough to hold your personal and work items in a cleverly designed layout, allowing you to be ready wherever the day takes you.

# **Shuttle** Your agile space

- Design insights

   Multiple compartments to optimise organisation
  - · Expandable design with quick side access to your daily essentials
  - · Easy access laptop compartment for quick and hassle free airport checks
  - · Expandable side pocket to carry a water bottle
  - · Magnetic front pocket with key clip
  - · Shuttle comes with a Hotbox Tech Pouch and Tech Folio to help you keep pens, cables and connectors organised and other items like power packs securely in place.