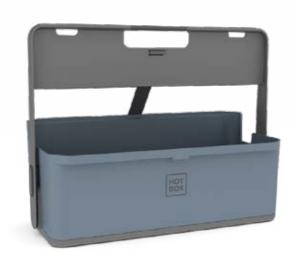

# Hotbox 4 Your adaptable space

The Hotbox 4 is our most adaptable desk storage yet. It raises the bar on lightweight organisation and it's highly considered ergonomic design makes working anywhere easy.

# **Design insights**

- Handle converts into a laptop riser with 2 height options
- · Large rear compartment for laptop and keyboard
- Constant organisation and flexibility with lx pen pot
- · Soft grip handle for your comfort and strong grip
- · Internal organisation with divider fins