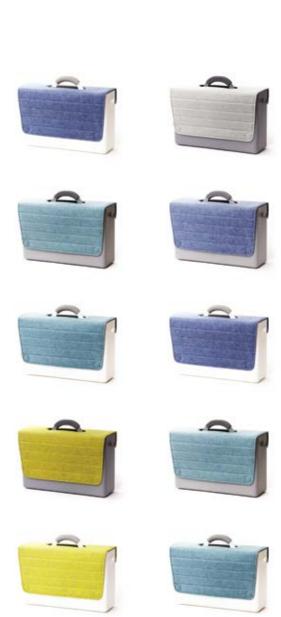

# Accessorise

Hotbox 2 is available with a choice of interchangeable fabric covers in a selection of vibrant colours. See the next page for more info.

# **Hotbox 2 Personalisation**

It's your workspace and Hotbox 2 allows you to tailor that space to suit you. Choose from a full range of covers, accessories and even our custom embroidered logo covers.

#### Colours

# Your adaptable space

The Hotbox 4 is designed with flexibility in mind. The interchangeable dividers and utility pot, allow for multiple set ups, and the four pastel colour-ways allow you to personalise your workspace.