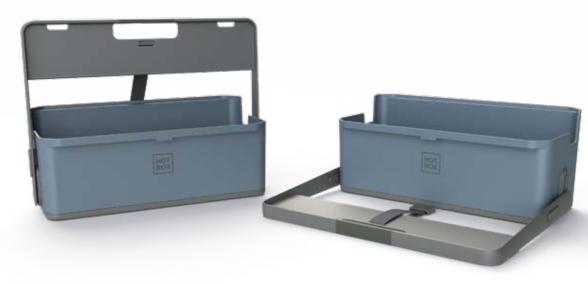

# Hotbox 4 Your adaptable space

The Hotbox 4 is our most adaptable desk storage yet. It raises the bar on lightweight organisation and it's highly considered ergonomic design makes working anywhere easy.

# **Design insights**

- Handle converts into a laptop riser with 2 height options
- · Large rear compartment for laptop and keyboard
- Constant organisation and flexibility with lx pen pot
- · Soft grip handle for your comfort and strong grip
- · Internal organisation with divider fins

# Your adaptable space

The Hotbox 4 is designed with flexibility in mind. The interchangeable dividers and utility pot, allow for multiple set ups, and the four pastel colour-ways allow you to personalise your workspace.