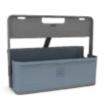

# Hotbox 0 Your lockable space

Think of this as your portable filing cabinet. The locking capabilities make it the perfect solution to provide extra security and reassurance for that confidential information.

# **Design insights**

- · Two handles for safe and easy movability: top handle for carrying and side handle for removing from your locker
- · Flexible hanging system allows you to hang A4 files
- · Unique lid design allows the lid to retract out of sight
- · Personal buddy to hold your on-desk work tools
- · Combination lock for extra security

# Materials

Hotbox Origin is made from polypropylene and has an aluminium inner lining.

Use the Hotbox Origin Desk Clamp to hang it from a desk or the dining room or kitchen table. (Sold separately)