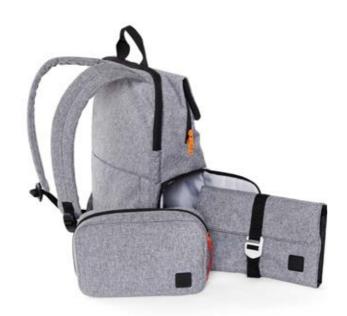

# Shuttle Your agile space

This casual yet professional looking backpack is versatile enough to hold your personal and work items in a cleverly designed layout, allowing you to be ready wherever the day takes you.

# **Shuttle** Your agile space

- Design insights

   Multiple compartments to optimise organisation
  - · Expandable design with quick side access to your daily essentials
  - · Easy access laptop compartment for quick and hassle free airport checks
  - · Expandable side pocket to carry a water bottle
  - · Magnetic front pocket with key clip
  - · Shuttle comes with a Hotbox Tech Pouch and Tech Folio to help you keep pens, cables and connectors organised and other items like power packs securely in place.

#### Accessorise

Make Flow even more practical by adding a Tech Folio to keep your small tech items together and a Tech Pouch to keep your cables and chargers neat and tidy and ready to go. (Sold separately)