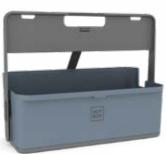

# Hotbox 2 Your personalised space

The Hotbox 2 is fully geared up for office life. It fits neatly into lockers, is designed for stress-free organisation and comes with a host of personalisation options.

Hotbox 2 is made from polypropylene. The grey eco-friendly Hotbox 2 is made from recycled polypropylene. Both are recyclable at the end of use.

#### Colours

The eco-friendly grey Hotbox 2 is made from recycled polypropylene