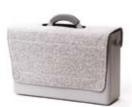

# Flow Your portable space

The Hotbox Flow is neat on the outside but expansive on the inside. The unique opening and organised interior ensure everything is easy to access at a moment's notice.

# **Flow** Your portable space

- Design insights

  Concealed easy access front pocket with key clip
  - · Padded rear pocket to keep your laptop snug and easy access for hassle free airport checks
  - · Fold down front section with pockets to stash pens, cables, and other items
  - · Multiple internal pockets to optimise organisation and store larger items
  - · External side pocket to stash your umbrella or bottle

# Materials

Hotbox Flow comes in an attractive, casual design with a recycled polyester interior and a bluesign® approved exterior fabric that proves it's manufactured in a safe, sustainable environment.

#### Accessorise

Make Flow even more practical by adding a Tech Folio to keep your small tech items together and a Tech Pouch to keep your cables and chargers neat and tidy and ready to go. (Sold separately)