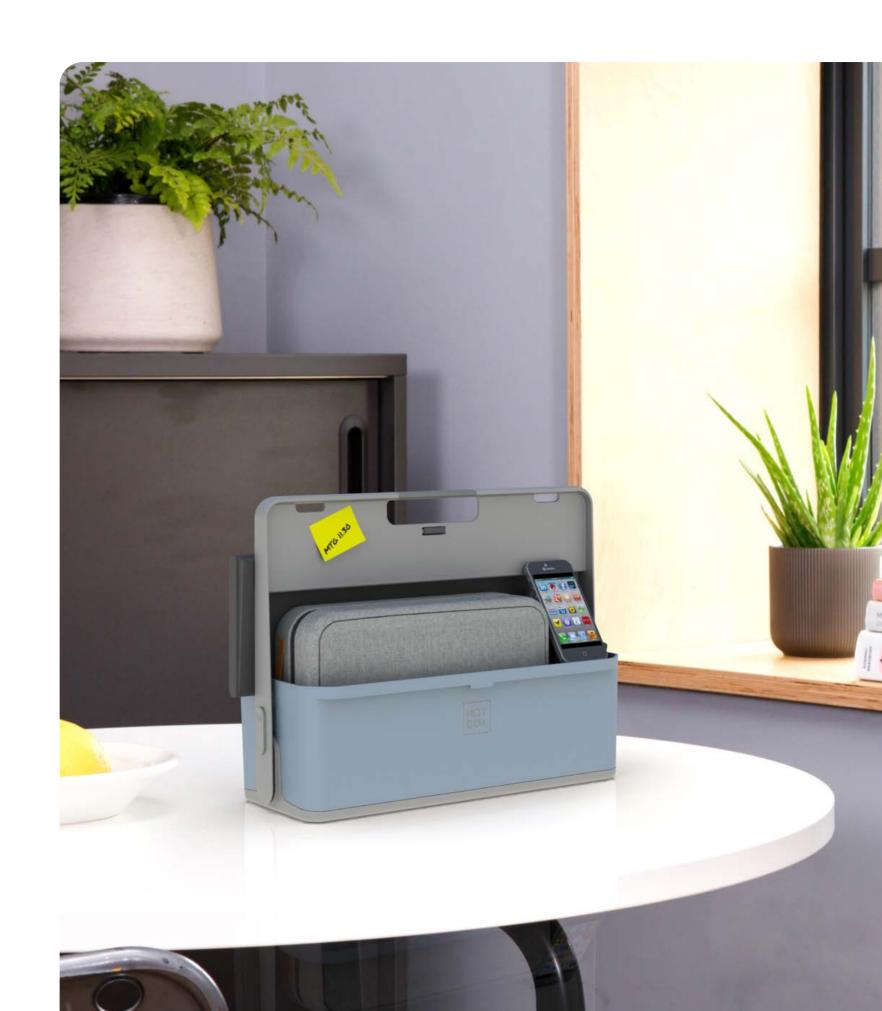

# Hotbox 2 Your personalised space

The Hotbox 2 is fully geared up for office life. It fits neatly into lockers, is designed for stress-free organisation and comes with a host of personalisation options.

# **Design insights**

- · Centre divider can be used to make notes using a dry wipe pen or stick sticky notes on
- · Large rear compartment for laptop, files, and notebooks
- · Soft grip handle for your comfort and strong grip
- · Keep your device in sight with the clip-on stand
- · Constant organisation with 2x pen pots

Hotbox 2 is made from polypropylene. The grey eco-friendly Hotbox 2 is made from recycled polypropylene. Both are recyclable at the end of use.

# Accessorise

Hotbox 2 is available with a choice of interchangeable fabric covers in a selection of vibrant colours. See the next page for more info.