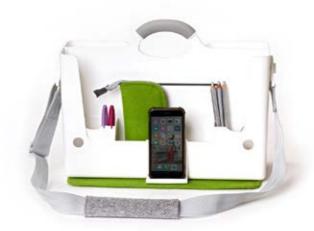

# Accessorise

Hotbox 2 is available with a choice of interchangeable fabric covers in a selection of vibrant colours. See the next page for more info.

# **Hotbox 2 Personalisation**

It's your workspace and Hotbox 2 allows you to tailor that space to suit you. Choose from a full range of covers, accessories and even our custom embroidered logo covers.

**Embroidered logo covers** 

**Alternative sizes** 

**Shoulder strap** 