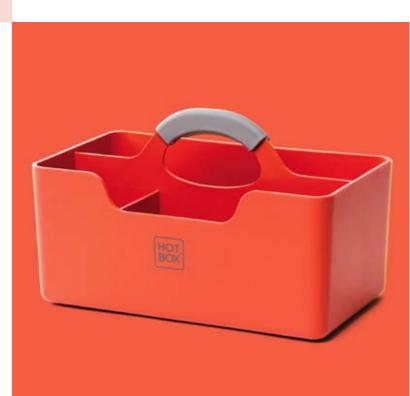

# Hotbox 1 Your toolbox space

The spacious Hotbox 1 is the perfect portable storage companion. It makes organisation easy wherever you are, allowing you to be ready for business quickly and efficiently.

# **Design insights**

- Large rear compartment for notebooks, tablets, or personal items
- 3 separate front compartments for your coffee cup, pens, sticky notes and snacks
- · Soft grip handle for your comfort and strong grip