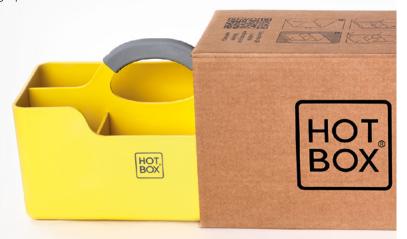

# **Packaging**

The packaging for Hotbox 1 is smart and ecofriendly, transforming into a locker organiser to park your Hotbox 1 neatly and securely in your locker. Stow your personal things away when you need to and simply pick up where you left off when it's time to start working again.

# Packaging:

The packaging for Hotbox 1 is smart and eco-friendly, transforming into a locker organizer to park your Hotbox 1 neatly and securely in your locker. Stow your personal things away when you need to and simply pick up where you left off when it's time to start working again.