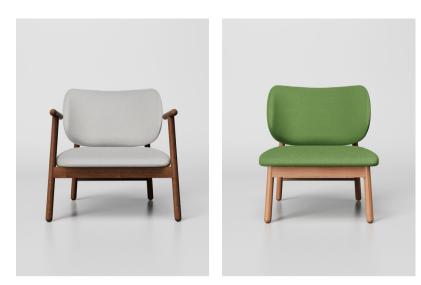

Melbourne Sydney Brisbane Perth +61 3 9219 4194 info@howgroup.com.au howgroup.com.au @howgroup

IZA

IZA's curving fits body, soft bag backrest and seat cushion with solid wood armrest give people a comfortable feeling of sitting, launched with armrest, noarmrest two versions to meet the needs of differ-ent people and scenes.

## IZA

IZA leisure chair takes into account both practicality and comfort. Its unique and humanized structure allows people to completely indulge in leisure and entertainment time without being tired at all.