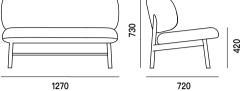

Melbourne Sydney Brisbane Perth +61 3 9219 4194 info@howgroup.com.au howgroup.com.au @howgroup







IZA

IZA's curving fits body, soft bag backrest and seat cushion with solid wood armrest give people a comfortable feeling of sitting, launched with armrest, noarmrest two versions to meet the needs of differ-ent people and scenes.

## Classic design elements cleverly cater to diverse functional needs to create a unified space style



## IZA



IZA leisure chair takes into account both practicality and comfort. Its unique and humanized structure allows people to completely indulge in leisure and entertainment time without being tired at all.











## Style presentation



## wooden foot configuration





Red oak natural color, black

black walnut







howgroup.com.au