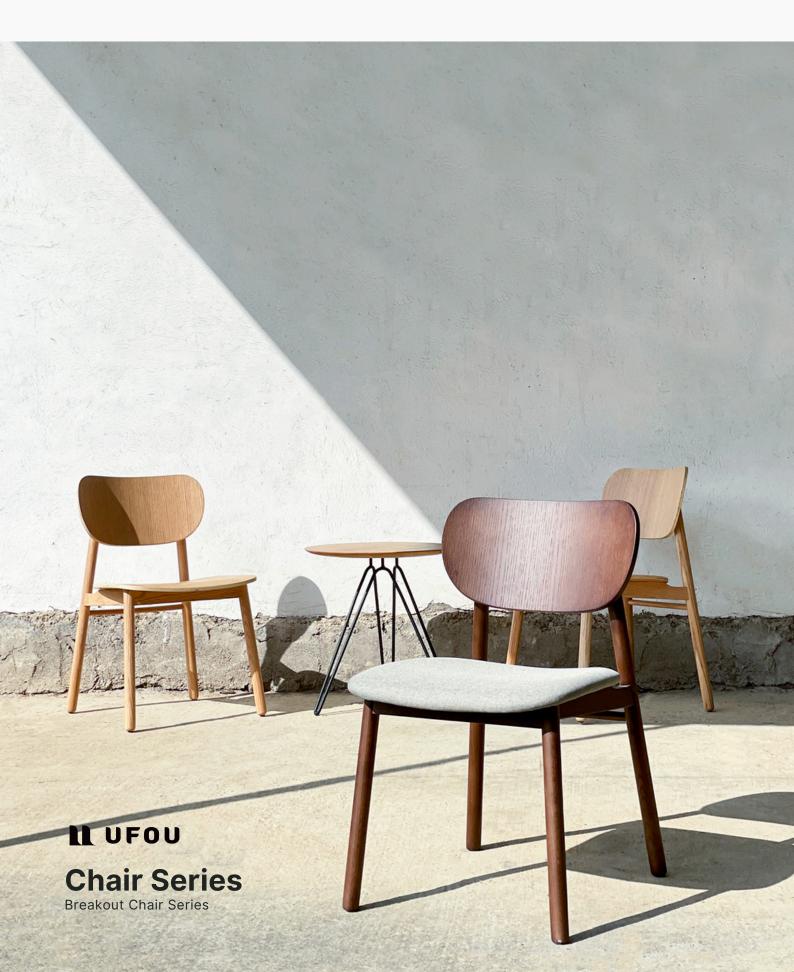

Melbourne Sydney Brisbane Perth +61 3 9219 4194 info@howgroup.com.au howgroup.com.au @howgroup

IZA

IZA's curving fits body, soft bag backrest and seat cushion with solid wood armrest give people a comfortable feeling of sitting, launched with armrest, noarmrest two versions to meet the needs of differ-ent people and scenes.

## IZA

IZA leisure chair takes into account both practicality and comfort. Its unique and humanized structure allows people to completely indulge in leisure and entertainment time without being tired at all.