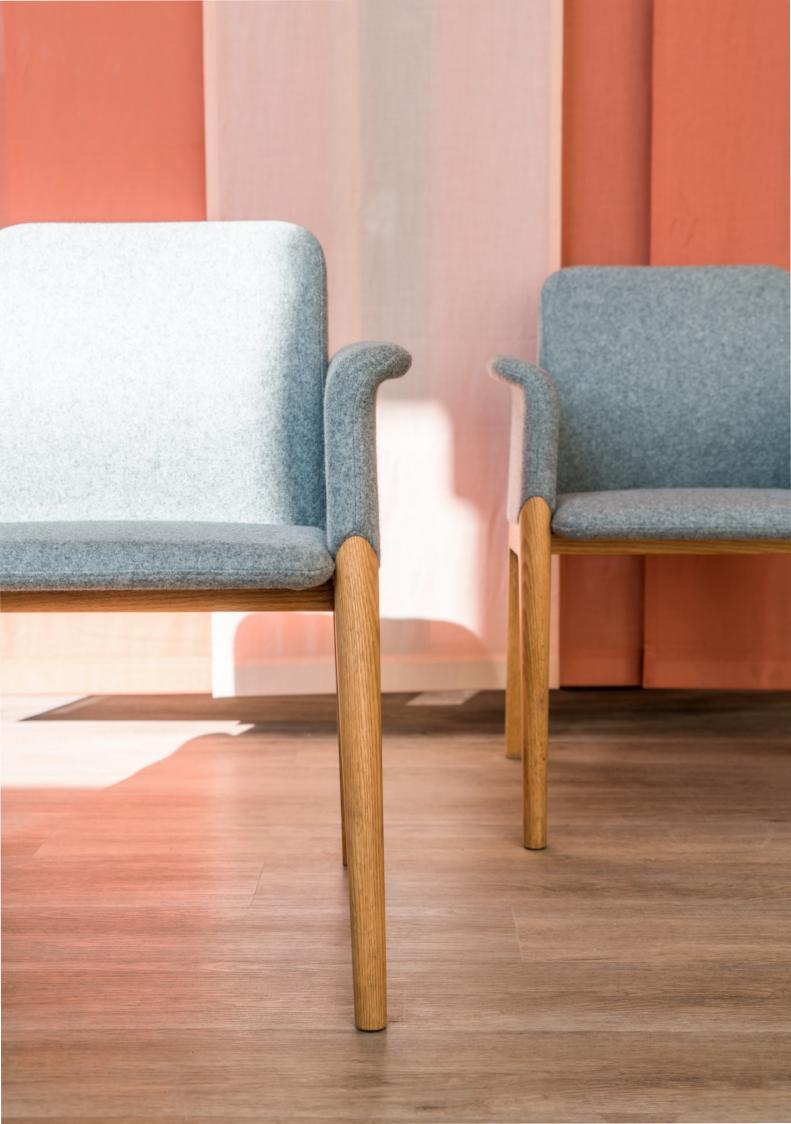

Melbourne Sydney Brisbane Perth +61 3 9219 4194 info@howgroup.com.au howgroup.com.au @howgroup

IZA

IZA's curving fits body, soft bag backrest and seat cushion with solid wood armrest give people a comfortable feeling of sitting, launched with armrest, noarmrest two versions to meet the needs of differ-ent people and scenes.

## IZA

IZA leisure chair takes into account both practicality and comfort. Its unique and humanized structure allows people to completely indulge in leisure and entertainment time without being tired at all.