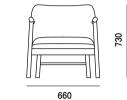

Melbourne Sydney Brisbane Perth +61 3 9219 4194 info@howgroup.com.au howgroup.com.au @howgroup







IZA

IZA's curving fits body, soft bag backrest and seat cushion with solid wood armrest give people a comfortable feeling of sitting, launched with armrest, noarmrest two versions to meet the needs of differ-ent people and scenes.

## Classic design elements cleverly cater to diverse functional needs to create a unified space style



## IZA



IZA leisure chair takes into account both practicality and comfort. Its unique and humanized structure allows people to completely indulge in leisure and entertainment time without being tired at all.











## Style presentation



## wooden foot configuration





Red oak natural color, black

black walnut







howgroup.com.au