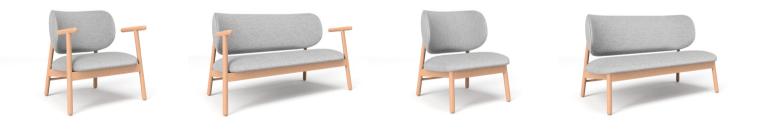

Melbourne Sydney Brisbane Perth +61 3 9219 4194 info@howgroup.com.au howgroup.com.au @howgroup

IZA

IZA's curving fits body, soft bag backrest and seat cushion with solid wood armrest give people a comfortable feeling of sitting, launched with armrest, noarmrest two versions to meet the needs of differ-ent people and scenes.

## IZA

IZA leisure chair takes into account both practicality and comfort. Its unique and humanized structure allows people to completely indulge in leisure and entertainment time without being tired at all.