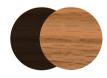

## wooden foot configuration

Red oak natural color, black

black walnut

howgroup.com.au