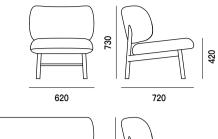

Melbourne Sydney Brisbane Perth +61 3 9219 4194 info@howgroup.com.au howgroup.com.au @howgroup







IZA

IZA's curving fits body, soft bag backrest and seat cushion with solid wood armrest give people a comfortable feeling of sitting, launched with armrest, noarmrest two versions to meet the needs of differ-ent people and scenes.

## Classic design elements cleverly cater to diverse functional needs to create a unified space style



## IZA



IZA leisure chair takes into account both practicality and comfort. Its unique and humanized structure allows people to completely indulge in leisure and entertainment time without being tired at all.











## Style presentation



## wooden foot configuration





Red oak natural color, black

black walnut







howgroup.com.au