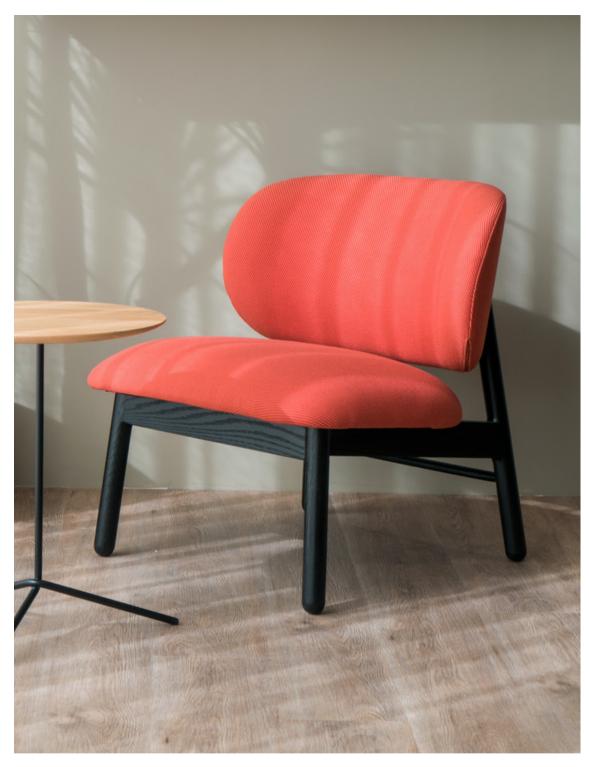

Melbourne Sydney Brisbane Perth +61 3 9219 4194 info@howgroup.com.au howgroup.com.au @howgroup

IZA

IZA's curving fits body, soft bag backrest and seat cushion with solid wood armrest give people a comfortable feeling of sitting, launched with armrest, noarmrest two versions to meet the needs of differ-ent people and scenes.

## IZA

IZA leisure chair takes into account both practicality and comfort. Its unique and humanized structure allows people to completely indulge in leisure and entertainment time without being tired at all.