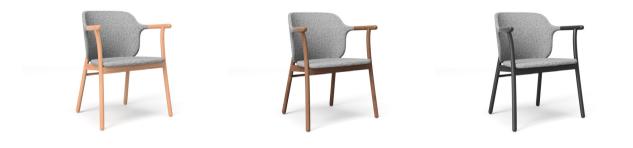

### Wooden foot configuration

Red oak natural color, black

Black walnut solid wood color

howgroup.com.au