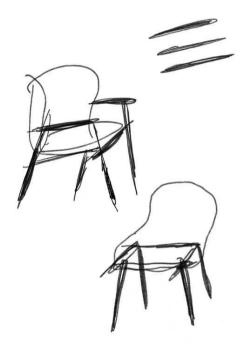

## IZO

IZO, the combination of wood and upholstery materials challenges the limitations of traditional manufacturing process. When IZO sits elegantly at the environment, it brings out the furniture beauty of the space, and of course, IZO is also a unique charac-tor when viewing the overall space.