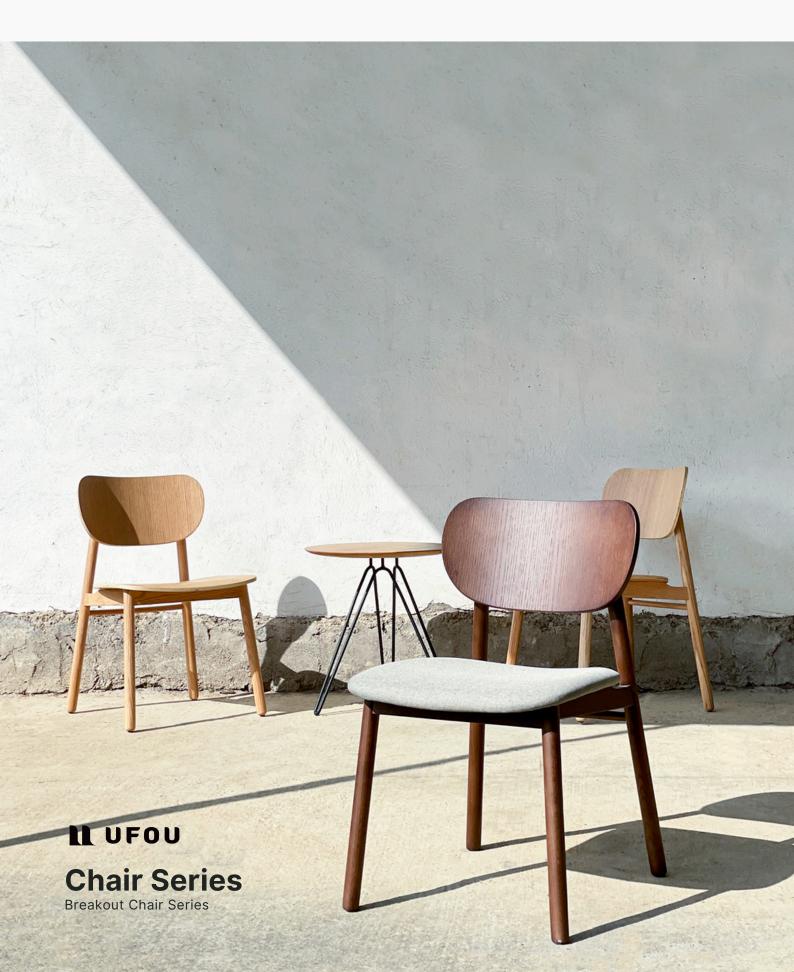

## IZO

IZO, the combination of wood and upholstery materials challenges the limitations of traditional manufacturing process. When IZO sits elegantly at the environment, it brings out the furniture beauty of the space, and of course, IZO is also a unique charac-tor when viewing the overall space.

## IZO

The combination of different colors of IZO presents different temperaments. Can be used with various space scenes, making a chair more diversified

### Wooden foot configuration

Red oak natural color, black

Black walnut solid wood color

howgroup.com.au