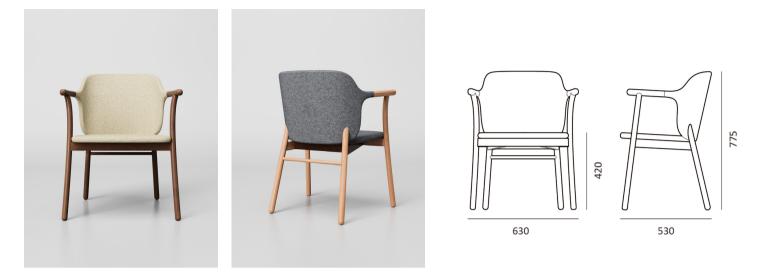

## IZO

The combination of different colors of IZO presents different temperaments. Can be used with various space scenes, making a chair more diversified

#### Style presentation