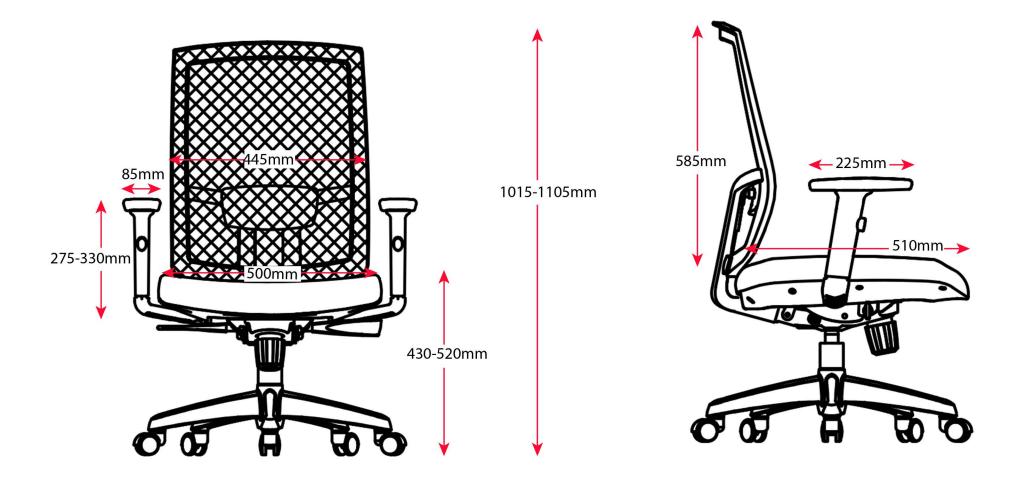

## Specifications

| SKU      | Back Height                          | Seat Depth<br>510mm | Seat Width<br>500mm | Seat Height<br>430-520mm |
|----------|--------------------------------------|---------------------|---------------------|--------------------------|
| KAL TASK | 585mm                                |                     |                     |                          |
| KALHR BK | **Head Rest only, Chair not included |                     |                     |                          |