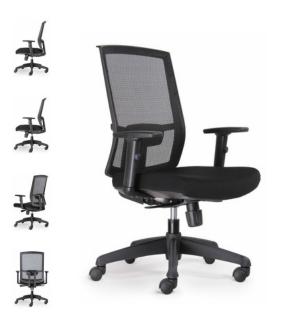

Kal Task

Executive high back mesh chair with lumbar support for extra comfort, with optional head rest. The synchro mechanism allows for adjustment to suit different tasks and comes with adjustable arms.

## Product Features

- High Back with Lumbar Support
- Synchro Mechanism with Tension Control
- Adjustable Arms
- Bifma and Greenguard approved
- 2 levers
- KALHR BK Head rests available as optional extra lead time applies
- Kal Task Head Rest comes with Integrated Coat Hanger. Head rest is Moulded Foam With Black Fabric Upholstery