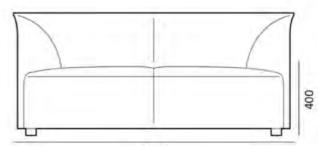

## 

1630

2230

The Kurt Lounge & Armchair collection features a structured yet organic shape offering a different perspective to traditional armchair forms.

A fusion of classic and contemporary design, the Kurt collection comprises a single lounge chair, lounge in two or three seater models, fully upholstered in fabric or leather. Lead Time 8-10 Weeks