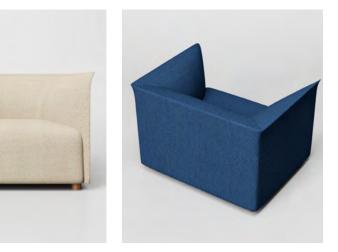

## 

1630

2230

The Kurt Lounge & Armchair collection features a structured yet organic shape offering a different perspective to traditional armchair forms.

A fusion of classic and contemporary design, the Kurt collection comprises a single lounge chair, lounge in two or three seater models, fully upholstered in fabric or leather. Lead Time 8-10 Weeks