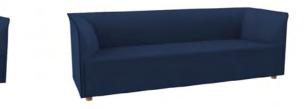

## 

1630

2230

The Kurt Lounge & Armchair collection features a structured yet organic shape offering a different perspective to traditional armchair forms.

A fusion of classic and contemporary design, the Kurt collection comprises a single lounge chair, lounge in two or three seater models, fully upholstered in fabric or leather. Lead Time 8-10 Weeks