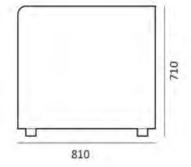

## 

1630

2230

The Kurt Lounge & Armchair collection features a structured yet organic shape offering a different perspective to traditional armchair forms.

A fusion of classic and contemporary design, the Kurt collection comprises a single lounge chair, lounge in two or three seater models, fully upholstered in fabric or leather. Lead Time 8-10 Weeks