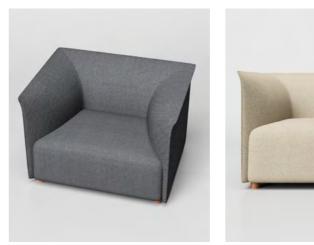

## 

1630

2230

The Kurt Lounge & Armchair collection features a structured yet organic shape offering a different perspective to traditional armchair forms.

A fusion of classic and contemporary design, the Kurt collection comprises a single lounge chair, lounge in two or three seater models, fully upholstered in fabric or leather. Lead Time 8-10 Weeks