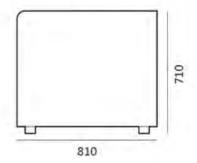

## 

1630

2230

The Kurt Lounge & Armchair collection features a structured yet organic shape offering a different perspective to traditional armchair forms.

A fusion of classic and contemporary design, the Kurt collection comprises a single lounge chair, lounge in two or three seater models, fully upholstered in fabric or leather. Lead Time 8-10 Weeks