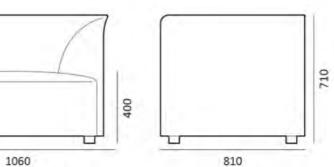

## 

1630

2230

The Kurt Lounge & Armchair collection features a structured yet organic shape offering a different perspective to traditional armchair forms.

A fusion of classic and contemporary design, the Kurt collection comprises a single lounge chair, lounge in two or three seater models, fully upholstered in fabric or leather. Lead Time 8-10 Weeks