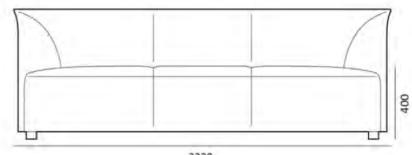

## 

1630

2230

The Kurt Lounge & Armchair collection features a structured yet organic shape offering a different perspective to traditional armchair forms.

A fusion of classic and contemporary design, the Kurt collection comprises a single lounge chair, lounge in two or three seater models, fully upholstered in fabric or leather. Lead Time 8-10 Weeks