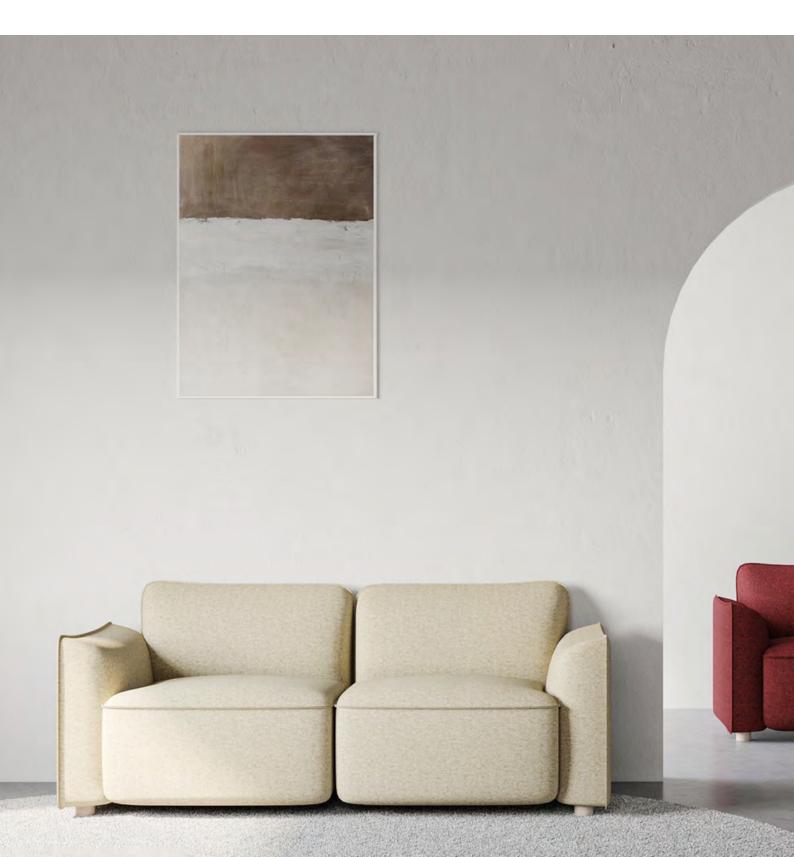

## 

1630

2230

The Kurt Lounge & Armchair collection features a structured yet organic shape offering a different perspective to traditional armchair forms.

A fusion of classic and contemporary design, the Kurt collection comprises a single lounge chair, lounge in two or three seater models, fully upholstered in fabric or leather. Lead Time 8-10 Weeks