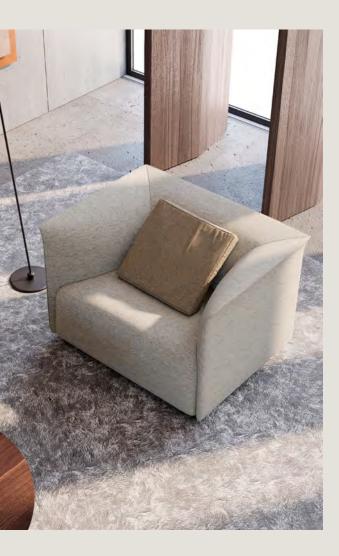

## 

1630

2230

The Kurt Lounge & Armchair collection features a structured yet organic shape offering a different perspective to traditional armchair forms.

A fusion of classic and contemporary design, the Kurt collection comprises a single lounge chair, lounge in two or three seater models, fully upholstered in fabric or leather. Lead Time 8-10 Weeks