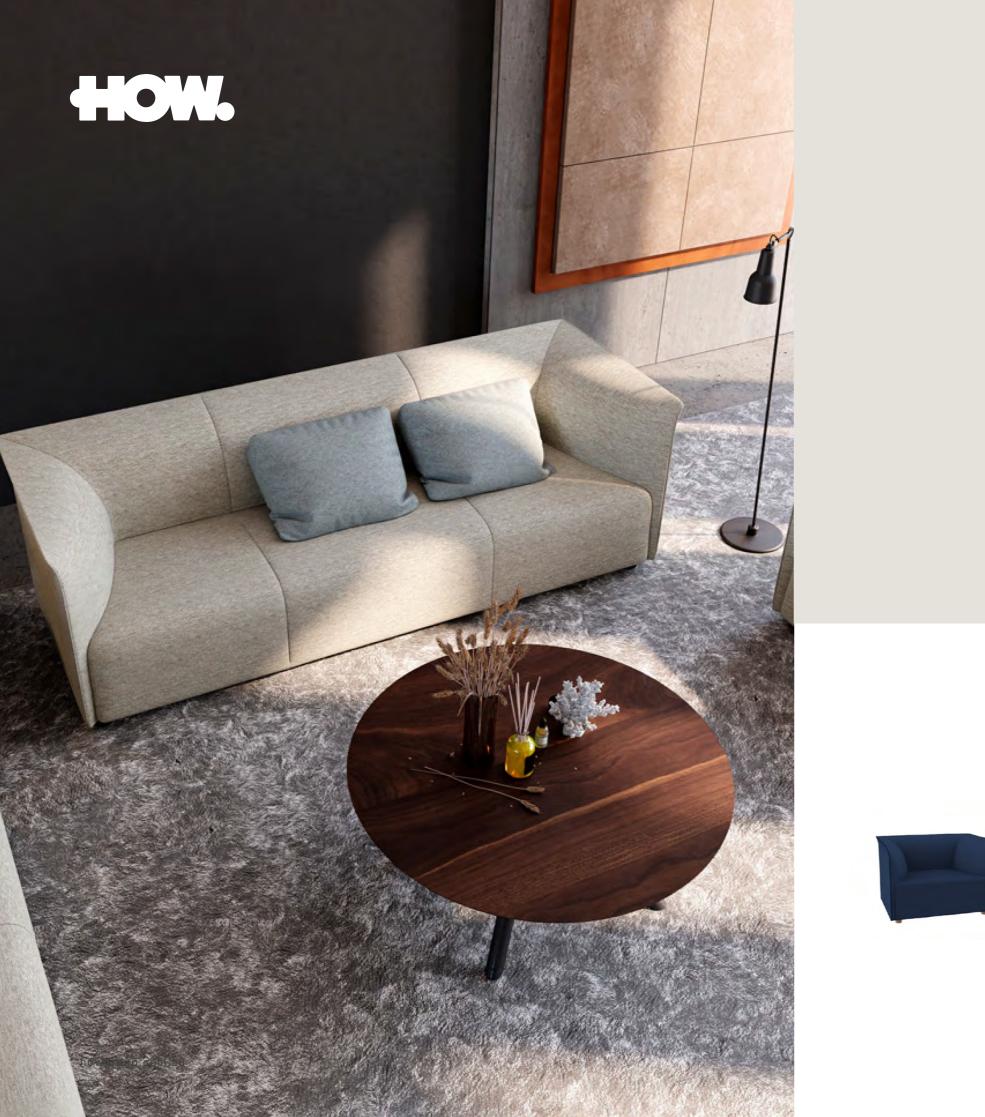

## 

1630

2230

The Kurt Lounge & Armchair collection features a structured yet organic shape offering a different perspective to traditional armchair forms.

A fusion of classic and contemporary design, the Kurt collection comprises a single lounge chair, lounge in two or three seater models, fully upholstered in fabric or leather. Lead Time 8-10 Weeks