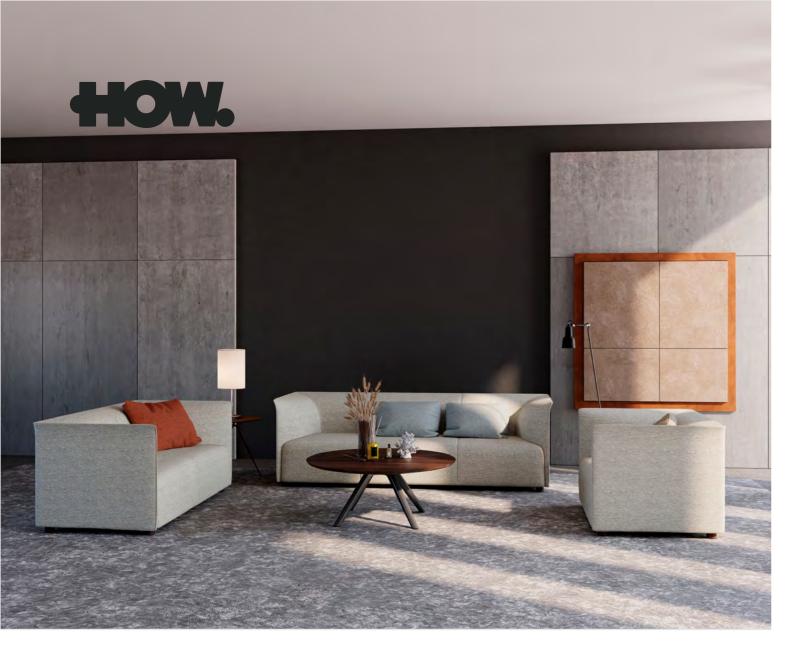

## 

1630

2230

The Kurt Lounge & Armchair collection features a structured yet organic shape offering a different perspective to traditional armchair forms.

A fusion of classic and contemporary design, the Kurt collection comprises a single lounge chair, lounge in two or three seater models, fully upholstered in fabric or leather. Lead Time 8-10 Weeks