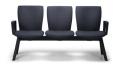

## **Linear Beam**

By HOW.

Linear Beam is a super comfortable and great looking configurable beam system. Ideal for public waiting rooms such as medical centres, lecture theatres, hospitals, convention centres and airports. High taper splayed legs allow for easy cleaning of floors.

## FEATURES

Available in 2,3,4 or 5 seater modules Available with or without armrests and tables Optional Floor fixing system Premium Grade Fire Retardant Foam 140kg Recommended Weight Capacity