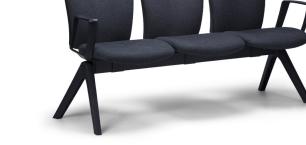

## **Linear Beam**

By HOW.

Linear Beam is a super comfortable and great looking configurable beam system. Ideal for public waiting rooms such as medical centres, lecture theatres, hospitals, convention centres and airports. High taper splayed legs allow for easy cleaning of floors.

## FEATURES

Available in 2,3,4 or 5 seater modules Available with or without armrests and tables Optional Floor fixing system Premium Grade Fire Retardant Foam 140kg Recommended Weight Capacity