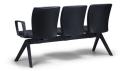

## **Linear Beam**

By HOW.

Linear Beam is a super comfortable and great looking configurable beam system. Ideal for public waiting rooms such as medical centres, lecture theatres, hospitals, convention centres and airports. High taper splayed legs allow for easy cleaning of floors.

## FEATURES

Available in 2,3,4 or 5 seater modules Available with or without armrests and tables Optional Floor fixing system Premium Grade Fire Retardant Foam 140kg Recommended Weight Capacity