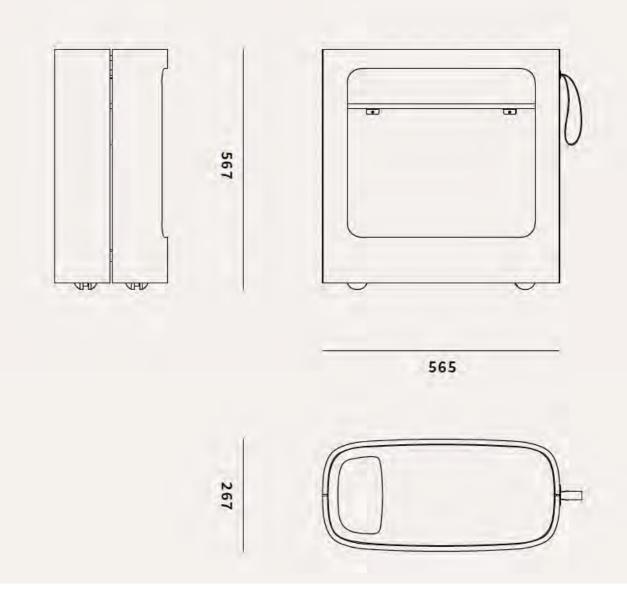

## **Quality & Detail**

A thoughtfully designed, storage companion featuring rounded multi-layer, fireproof veneer.

Leather Handle

Ingenious Anti-tipping Structure

Hidden Casters

#### Moca

Small, light and highly mobile, Moca is a smart storage solution. Moca has a variety of shelf and accessory configurations and finishes.