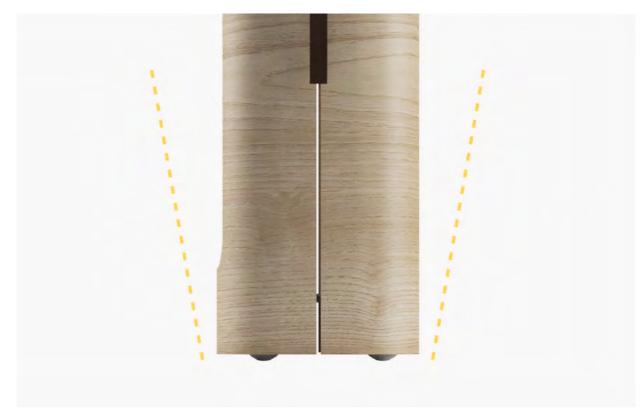

## **Quality & Detail**

A thoughtfully designed, storage companion featuring rounded multi-layer, fireproof veneer.

Leather Handle

Ingenious Anti-tipping Structure

Hidden Casters