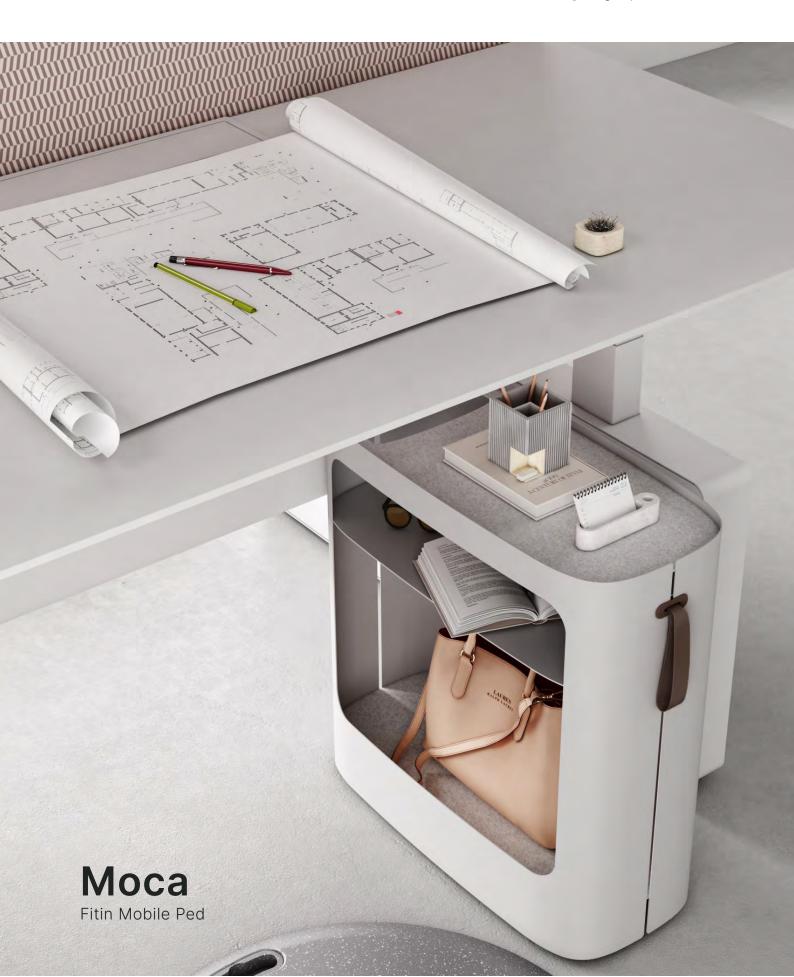

#### Moca

Small, light and highly mobile, Moca is a smart storage solution. Moca has a variety of shelf and accessory configurations and finishes.

## **Quality & Detail**

A thoughtfully designed, storage companion featuring rounded multi-layer, fireproof veneer.

Leather Handle

Ingenious Anti-tipping Structure

Hidden Casters