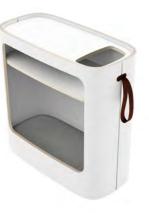

## **Quality & Detail**

A thoughtfully designed, storage companion featuring rounded multi-layer, fireproof veneer.

Leather Handle

Ingenious Anti-tipping Structure

Hidden Casters

#### Moca

Small, light and highly mobile, Moca is a smart storage solution. Moca has a variety of shelf and accessory configurations and finishes.