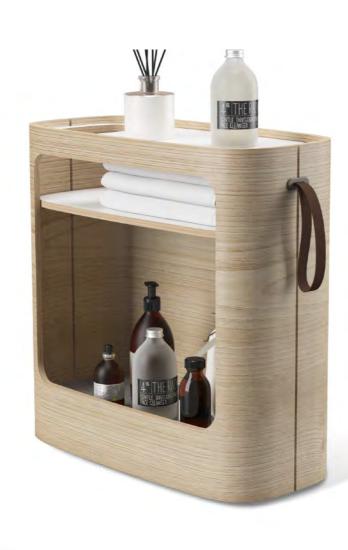

#### Moca

Small, light and highly mobile, Moca is a smart storage solution. Moca has a variety of shelf and accessory configurations and finishes.