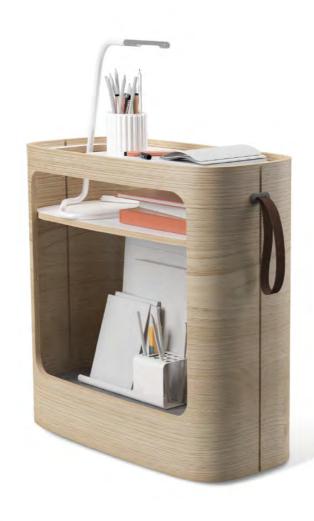

## **Quality & Detail**

A thoughtfully designed, storage companion featuring rounded multi-layer, fireproof veneer.

Leather Handle

Ingenious Anti-tipping Structure

Hidden Casters

#### Moca

Small, light and highly mobile, Moca is a smart storage solution. Moca has a variety of shelf and accessory configurations and finishes.