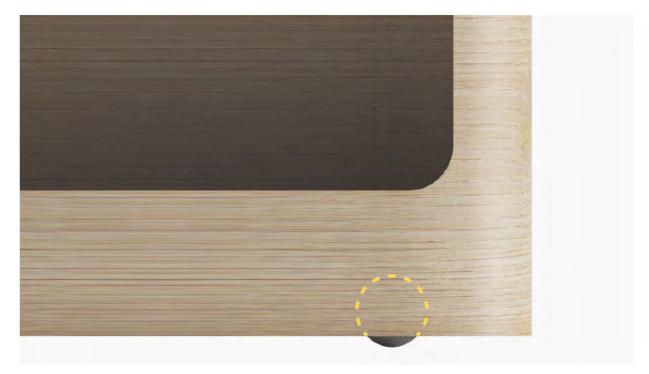

## **Quality & Detail**

A thoughtfully designed, storage companion featuring rounded multi-layer, fireproof veneer.

Leather Handle

Ingenious Anti-tipping Structure

Hidden Casters