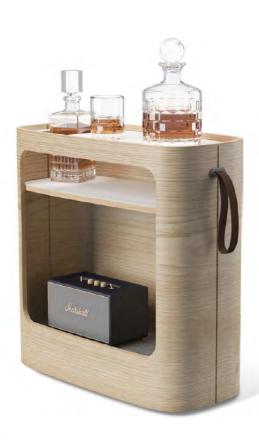

#### Moca

Small, light and highly mobile, Moca is a smart storage solution. Moca has a variety of shelf and accessory configurations and finishes.

#### Standard Finishes

Walnut Veneer

White Oak Veneer

Pearl White