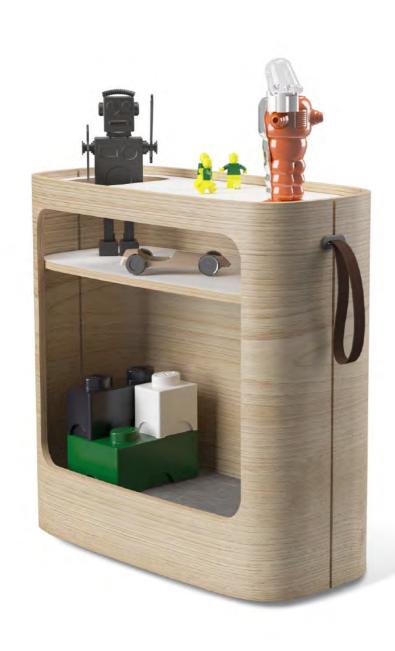

#### Moca

Small, light and highly mobile, Moca is a smart storage solution. Moca has a variety of shelf and accessory configurations and finishes.