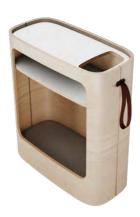

## **Quality & Detail**

A thoughtfully designed, storage companion featuring rounded multi-layer, fireproof veneer.

Leather Handle

Ingenious Anti-tipping Structure

Hidden Casters

#### Moca

Small, light and highly mobile, Moca is a smart storage solution. Moca has a variety of shelf and accessory configurations and finishes.