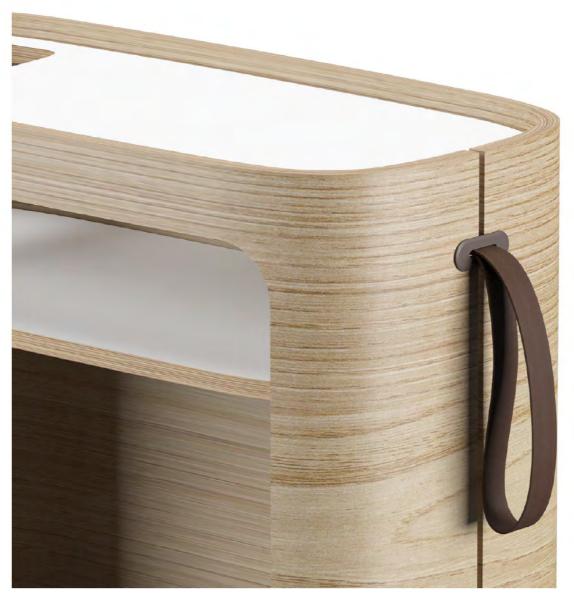

## **Quality & Detail**

A thoughtfully designed, storage companion featuring rounded multi-layer, fireproof veneer.

Leather Handle

Ingenious Anti-tipping Structure

Hidden Casters