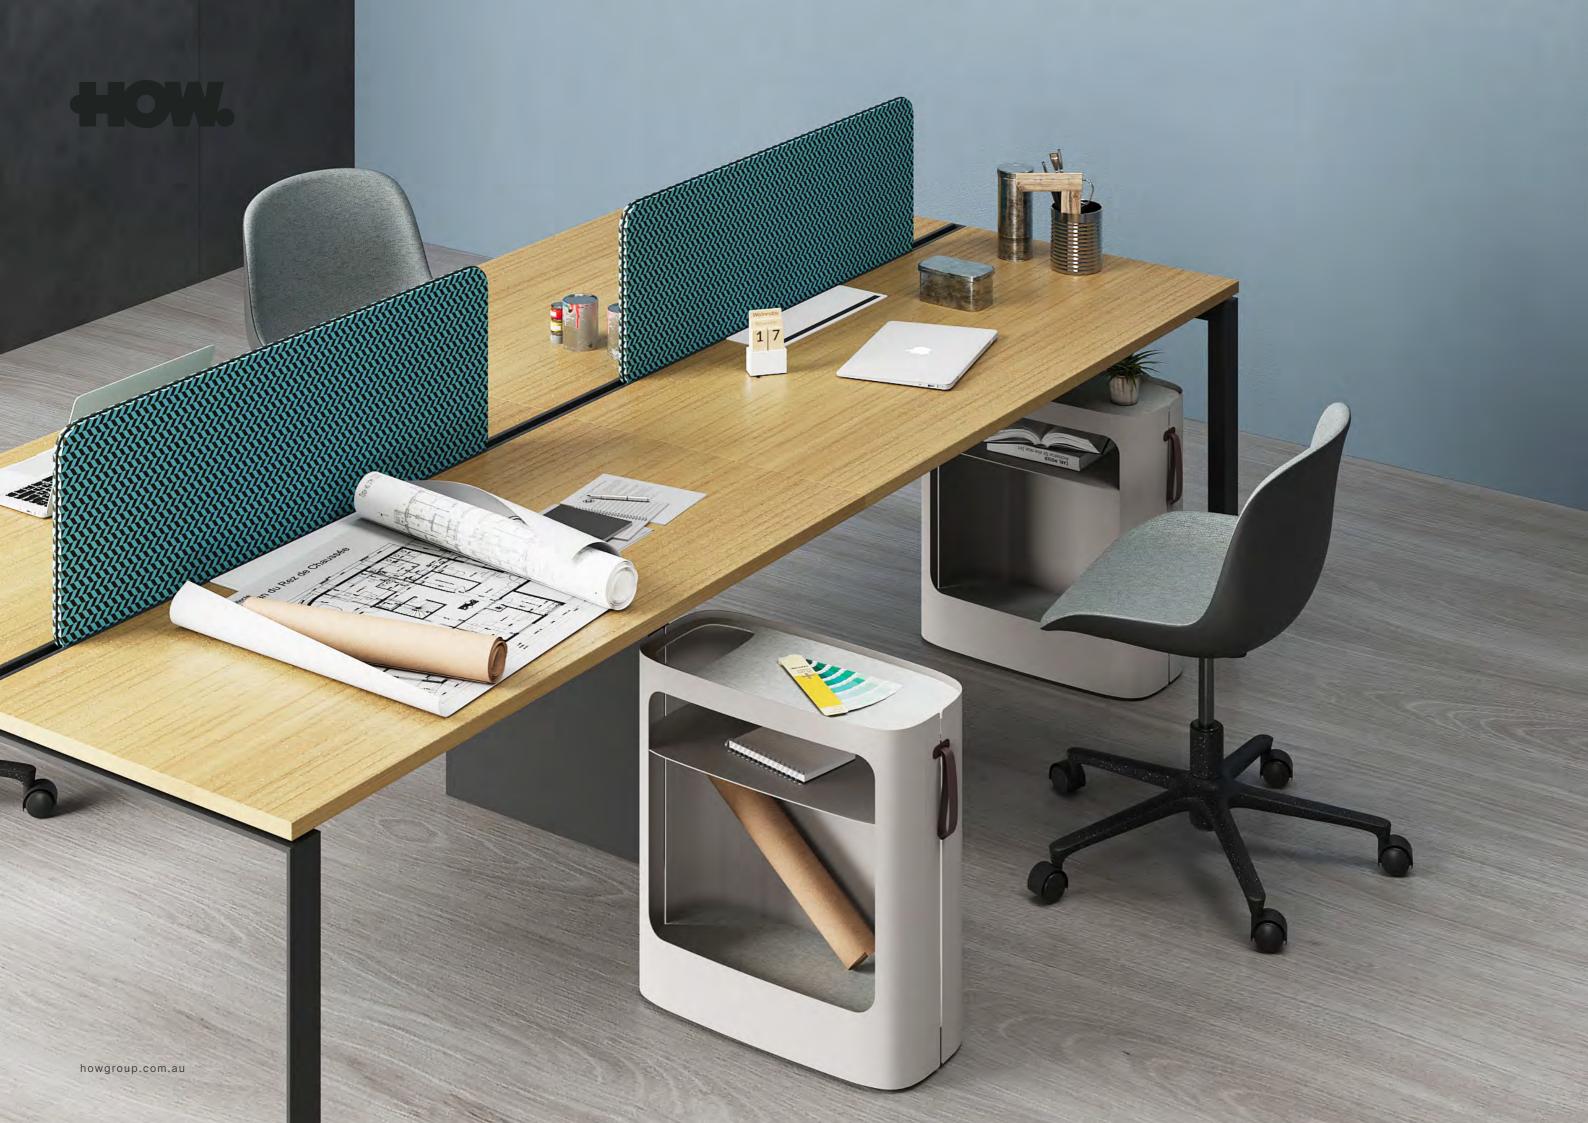

#### Moca

Small, light and highly mobile, Moca is a smart storage solution. Moca has a variety of shelf and accessory configurations and finishes.