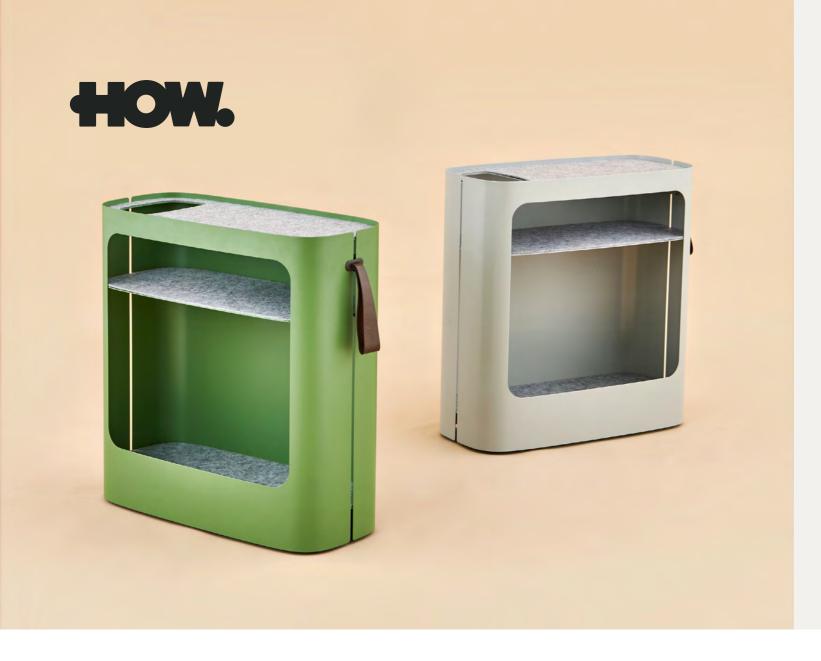

# HOW.

#### Moca

Small, light and highly mobile, Moca is a smart storage solution. Moca has a variety of shelf and accessory configurations and finishes.

#### Standard Finishes

Walnut Veneer

White Oak Veneer

Pearl White