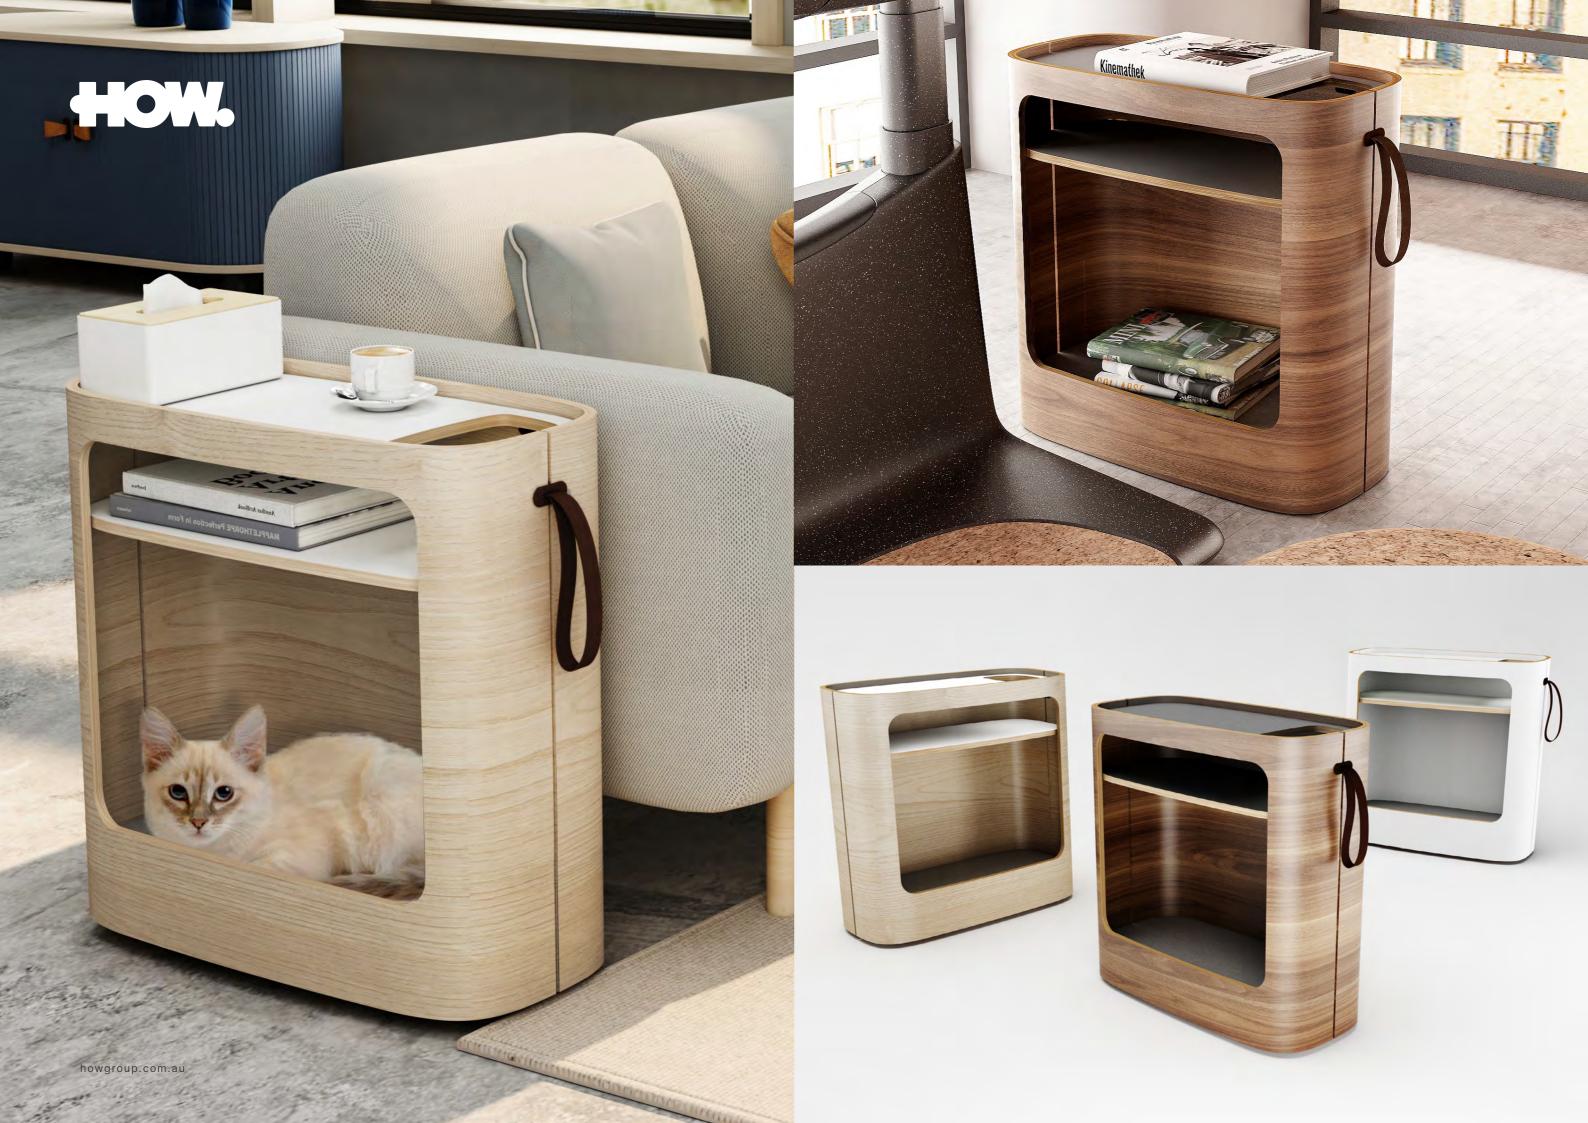

## **Quality & Detail**

A thoughtfully designed, storage companion featuring rounded multi-layer, fireproof veneer.

Leather Handle

Ingenious Anti-tipping Structure

Hidden Casters

#### Moca

Small, light and highly mobile, Moca is a smart storage solution. Moca has a variety of shelf and accessory configurations and finishes.

#### Standard Finishes

Walnut Veneer

White Oak Veneer

Pearl White