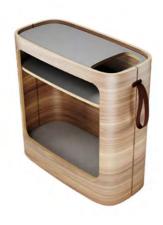

## **Quality & Detail**

A thoughtfully designed, storage companion featuring rounded multi-layer, fireproof veneer.

Leather Handle

Ingenious Anti-tipping Structure

Hidden Casters

#### Moca

Small, light and highly mobile, Moca is a smart storage solution. Moca has a variety of shelf and accessory configurations and finishes.