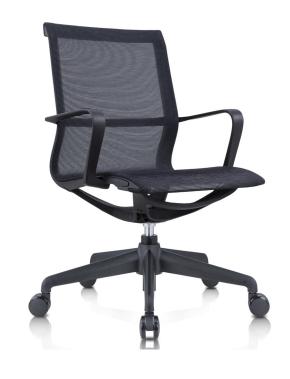

# Rix 2

One of the most versatile office chairs we offer, the Rix by How comes in a wide variety of different finishes. With this level of versatility, it is no wonder this chair is one of the most sought after products in the range.

Working with the user, the Rix has a large variety of desirable features, such as ergonomic benefits, sleek design elements and also flex in their base to support and desired position of work. With these ergonomic advantages, the Rix offers generous lumbar support, ensuring that when you are spending your

Mesh Seat

Nylon Base

Simple Lock and Tilt Adjust

Fixed Arms