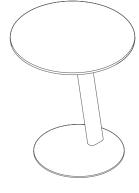

### **Rosie Laptop Table**

A flexible work surface crafted to bring more versatility to casual seating areas.

The Rosie Laptop Table boasts an ultra low profile base with a sleek oval profile leg that effortlessly works together with soft seating or chairs. The generous work surface easily accommodates a laptop and mouse.

# **Rosie Laptop Table**

A flexible work surface crafted to bring more versatility to casual seating areas.

The Rosie Laptop Table boasts an ultra low profile base with a sleek oval profile leg that effortlessly works together with soft seating or chairs.

The generous work surface easily accommodates a laptop and mouse.

02 Rosie laptop table worktop in high pressure laminate faced plywood with clear lacquered sharknose edge. Available in Blanc and Noir. Customer may also supply own worktop.