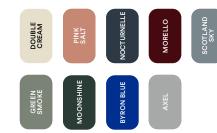

### 2. Premium Leg Finishes

We offer Rosie laptop bases in our current season powder coat colours.

### **Table Base Finish**

Powdercoat Steel & Aluminium Legs

- a. Blanc (standard)
- b. Noir (standard)
- c. Double Cream
- d. Pink Salt
- e. Nocturnelle
- f. Morello
- g. Scotland Sky
- h. Green Smoke
- i. Moonshine
- j. Byron Blue
- k. Axel