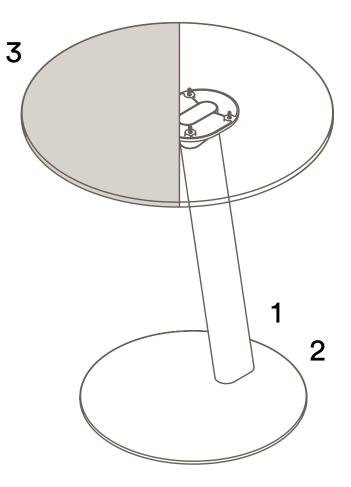

### Rosie Laptop Table Finishes

### 1. Standard Finishes

Rosie laptop table base, made from steel and aluminium, is available in Blanc and Noir.

### 2. Premium Leg Finishes

We offer Rosie laptop bases in our current season powder coat colours.

### 3. Worktop Finishes

We offer Rosie laptop table worktop in HPL faced plywood with clear lacquered sharknose edge.

Colours are representative only, please check with your Thinking Works consultant to view samples of any specific colour and confirm availability in your country/region. Please note that pricing will vary based on your selected finish.