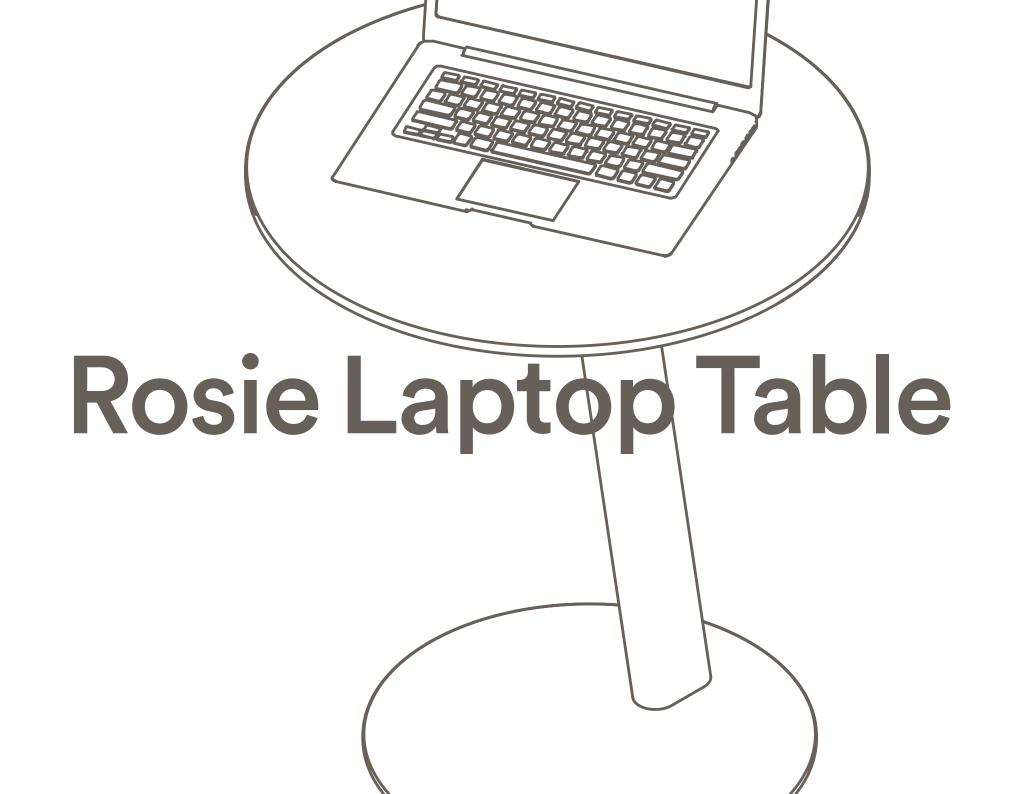

# **Rosie Laptop Table**

**Specification Guide** 

### **Rosie Laptop Table**

A flexible work surface crafted to bring more versatility to casual seating areas.

The Rosie Laptop Table boasts an ultra low profile base with a sleek oval profile leg that effortlessly works together with soft seating or chairs. The generous work surface easily accommodates a laptop and mouse.

The Rosie Laptop Table designed to perfectly complement the Rosie modular table system elevates any office space.