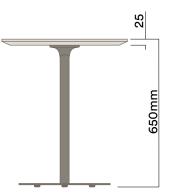

### **Table Worktop Finish**

- a. White with Birch Plywood Sharknose Edge
- b. Black with Birch Plywood Sharknose Edge
- c. Customer supplied worktop

Laptop Table (650mm Height)