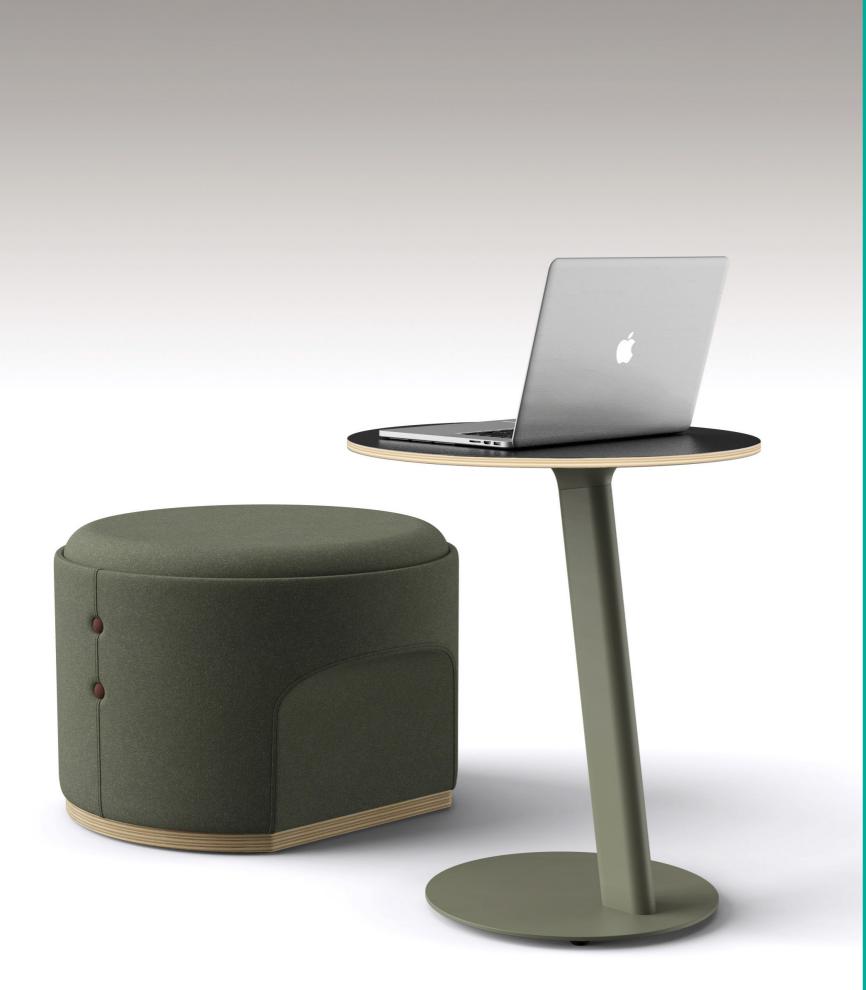

### **Rosie Laptop Table**

A flexible work surface crafted to bring more versatility to casual seating areas.

The Rosie Laptop Table boasts an ultra low profile base with a sleek oval profile leg that effortlessly works together with soft seating or chairs. The generous work surface easily accommodates a laptop and mouse.

The Rosie Laptop Table designed to perfectly complement the Rosie modular table system elevates any office space.

The generous work surface easily accommodates a laptop and mouse.

02 Rosie laptop table worktop in high pressure laminate faced plywood with clear lacquered sharknose edge. Available in Blanc and Noir. Customer may also supply own worktop.