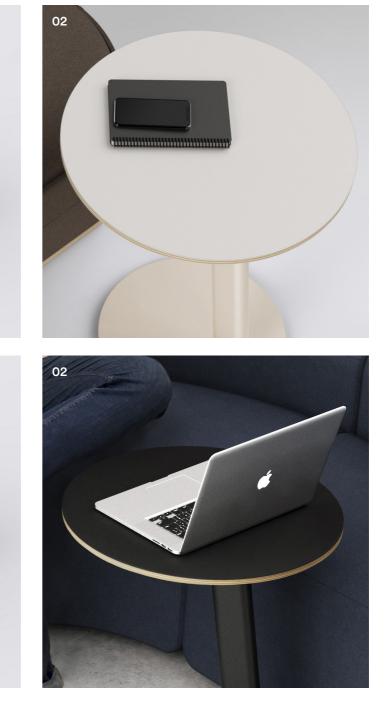

### **Rosie Laptop Table**

A flexible work surface crafted to bring more versatility to casual seating areas.

The Rosie Laptop Table boasts an ultra low profile base with a sleek oval profile leg that effortlessly works together with soft seating or chairs. The generous work surface easily accommodates a laptop and mouse.

The Rosie Laptop Table designed to perfectly complement the Rosie modular table system elevates any office space.

The generous work surface easily accommodates a laptop and mouse.

02 Rosie laptop table worktop in high pressure laminate faced plywood with clear lacquered sharknose edge. Available in Blanc and Noir. Customer may also supply own worktop.