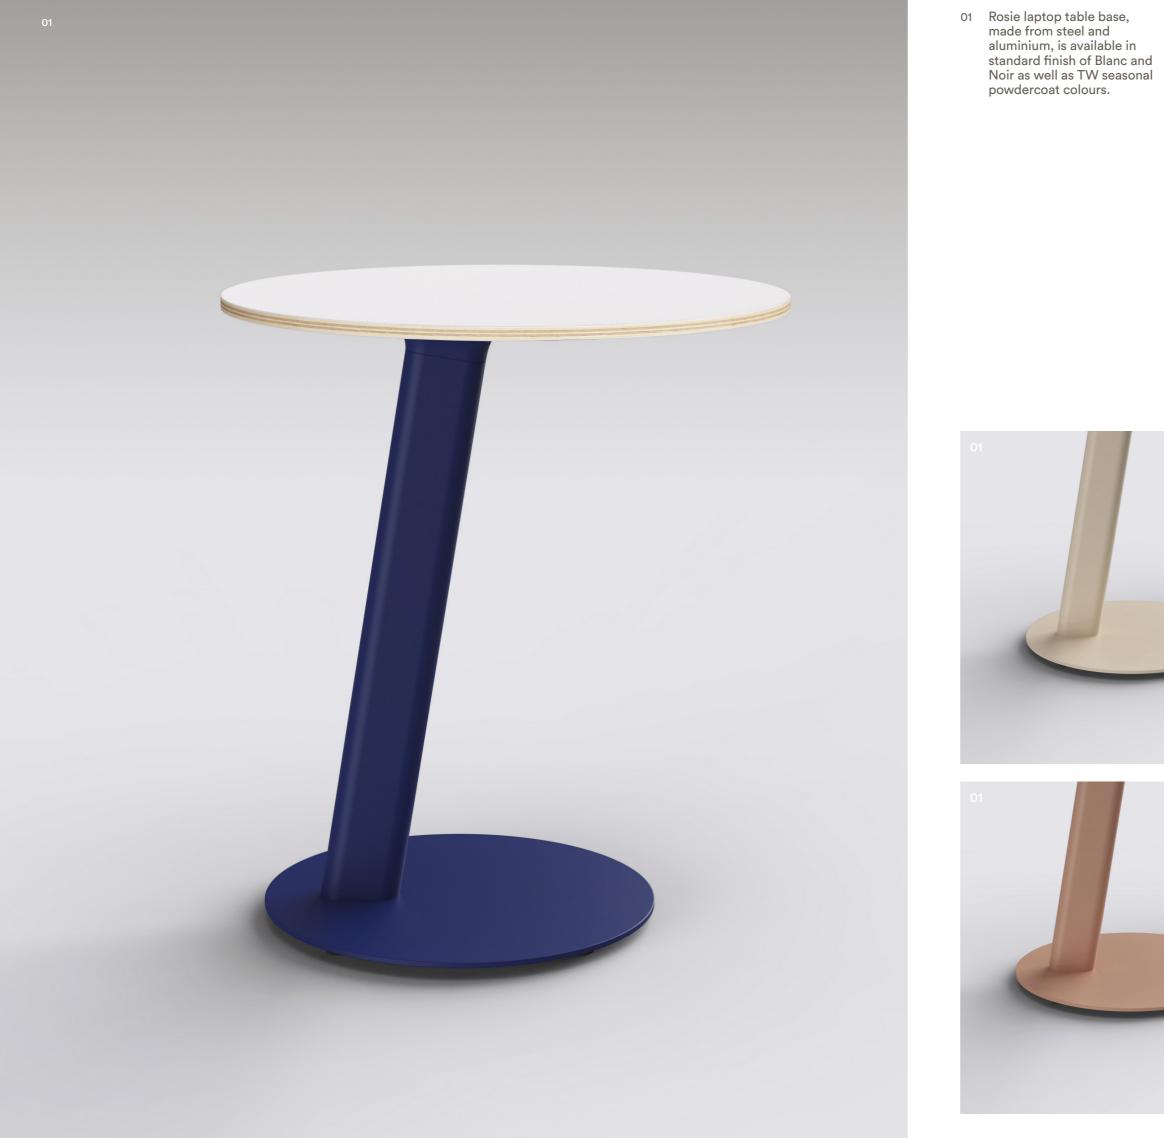

### 1. Standard Finishes

Rosie laptop table base, made from steel and aluminium, is available in Blanc and Noir.

### 2. Premium Leg Finishes

We offer Rosie laptop bases in our current season powder coat colours.

### **Table Base Finish**

Powdercoat Steel & Aluminium Legs

- a. Blanc (standard)
- b. Noir (standard)
- c. Double Cream
- d. Pink Salt
- e. Nocturnelle
- f. Morello
- g. Scotland Sky
- h. Green Smoke
- i. Moonshine
- j. Byron Blue
- k. Axel