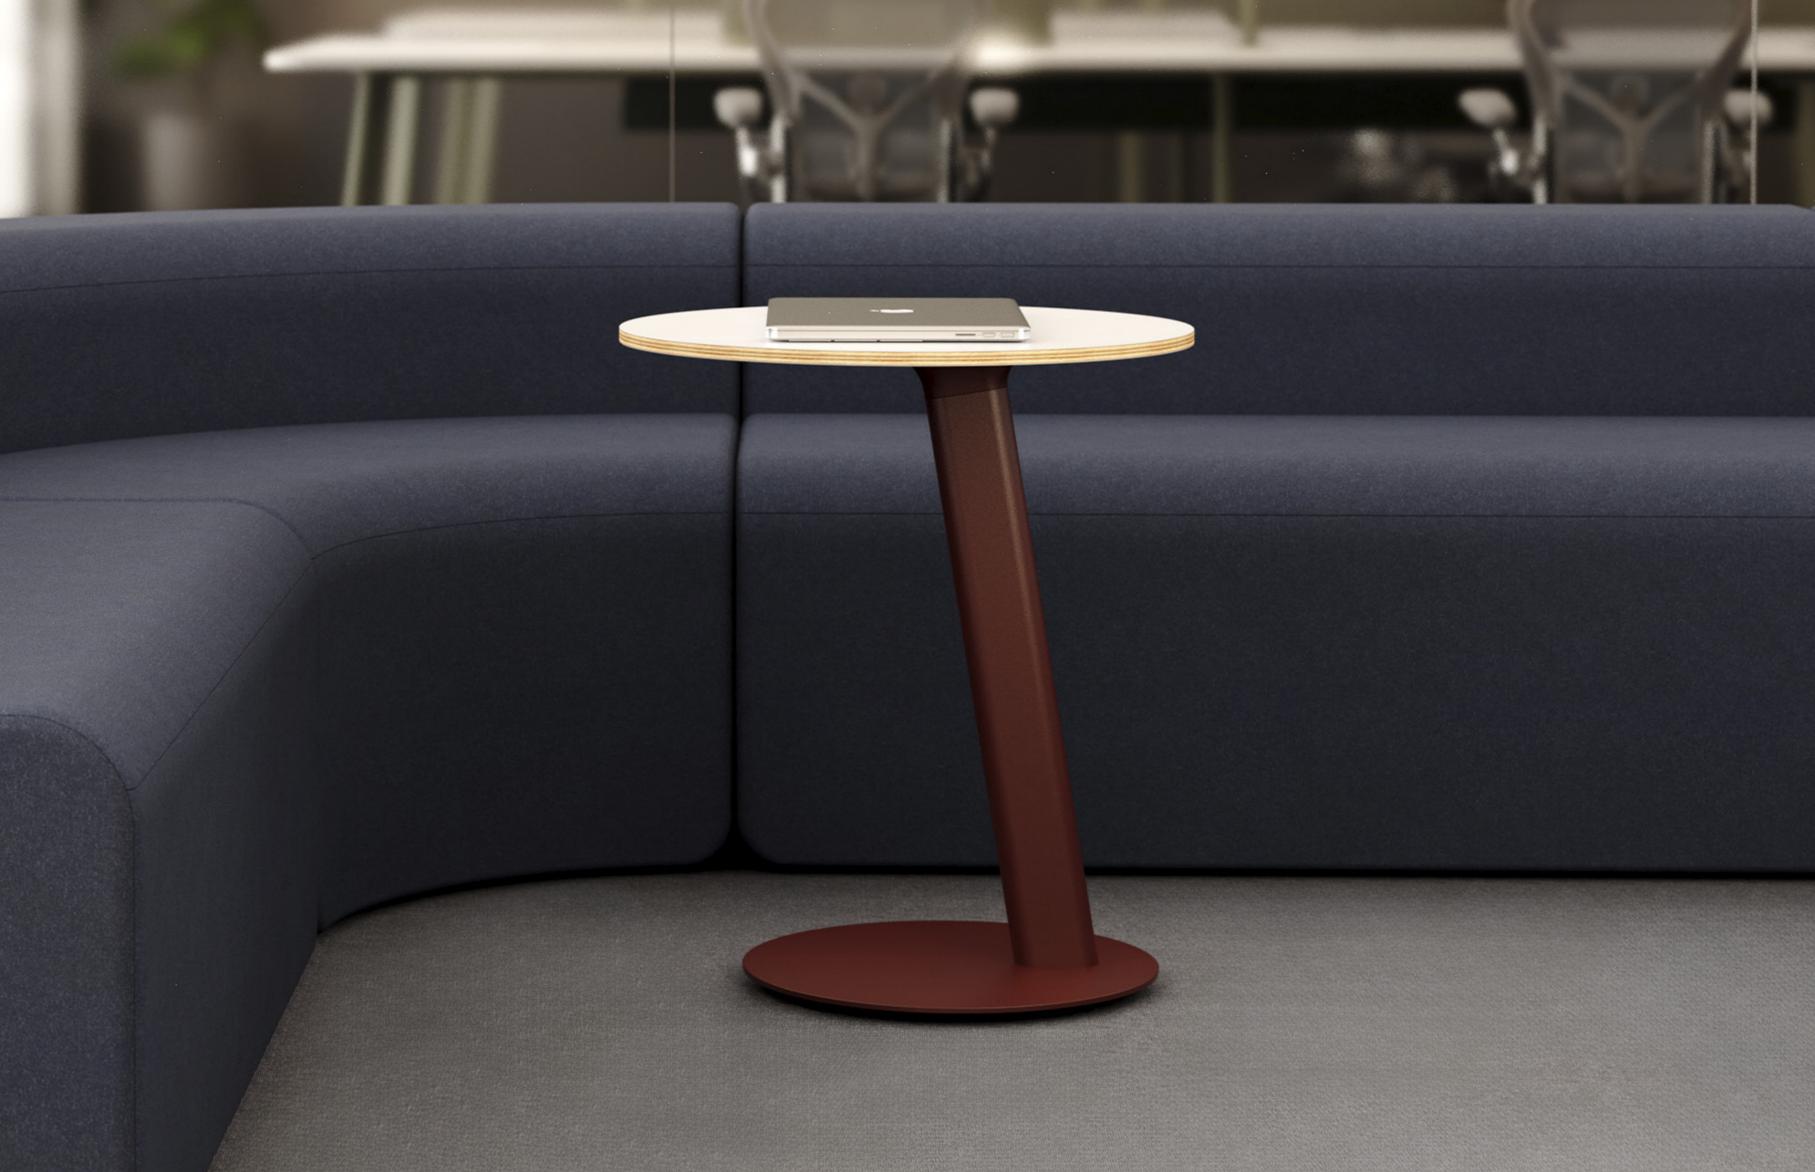

### **Rosie Laptop Table**

A flexible work surface crafted to bring more versatility to casual seating areas.

The Rosie Laptop Table boasts an ultra low profile base with a sleek oval profile leg that effortlessly works together with soft seating or chairs. The generous work surface easily accommodates a laptop and mouse.

The Rosie Laptop Table designed to perfectly complement the Rosie modular table system elevates any office space.

# **Rosie Laptop Table**

A flexible work surface crafted to bring more versatility to casual seating areas.

The Rosie Laptop Table boasts an ultra low profile base with a sleek oval profile leg that effortlessly works together with soft seating or chairs.

The generous work surface easily accommodates a laptop and mouse.

02 Rosie laptop table worktop in high pressure laminate faced plywood with clear lacquered sharknose edge. Available in Blanc and Noir. Customer may also supply own worktop.