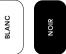

### 1. Standard Finishes

Rosie laptop table base, made from steel and aluminium, is available in Blanc and Noir.

### **Table Base Finish**

Powdercoat Steel & Aluminium Legs

- a. Blanc (standard)
- b. Noir (standard)
- c. Double Cream
- d. Pink Salt
- e. Nocturnelle
- f. Morello
- g. Scotland Sky
- h. Green Smoke
- i. Moonshine
- j. Byron Blue
- k. Axel