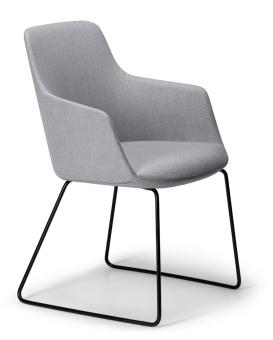

Classy, refined and offering superb comfort the Saba chair is available with several base options to cater for a vast array of spaces and uses.

Sit on the Saba chair with 5 way swivel base and you will be delighted with the gentle movement provided by the √iFree Motion√i active tilt seat which moves subtly to support you.

Compact overall dimensions cleverly hide the generous internal seat size which caters for a very broad range of people and different user sizes.

## FEATURES

Premium Grade Moulded Foam

European made components

Wrap-around Shell

Strong steel-inner structure

140kg Recommended Weight

Capacity