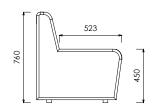

#### SPACE lounge

Height: 1230mmH (accoustic wall)

820mm (from front seat to back panel) 925mm (following panel width) Depth:

Width:

Seat Height: Seat Depth: 425mm 535mm

Seat Width: 510mm (min front width)

890mm ( max back width )

<sup>\*</sup> The dimension base on 1 set Space Collaboration with panel