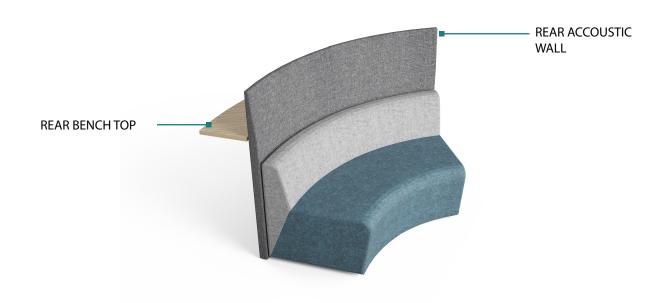

### Unique attributes include;

- Injection moulded foam system achieving modular perfection
- Solid wood fames with Pirelli Webbing under foam for increased comfort
- Rear acoustic wall option for part or all seat backs
- Rear 900 high curved bench with plug & play option
- CMS Power soft wiring built in for GPO, USB A & C option to lower front of each seat & rear bench, removable fabric cover access panel under each seat for access
- Connection of modules & backs with unique M/F bracket system without tools
- Available in straight or curved sections which may be mixed together by your designer
- SPACE Lounge comes with a 10 year warrantee fabric as per manufactures specifications
- · Australian Custom size production for Architectual projects in local fabrics