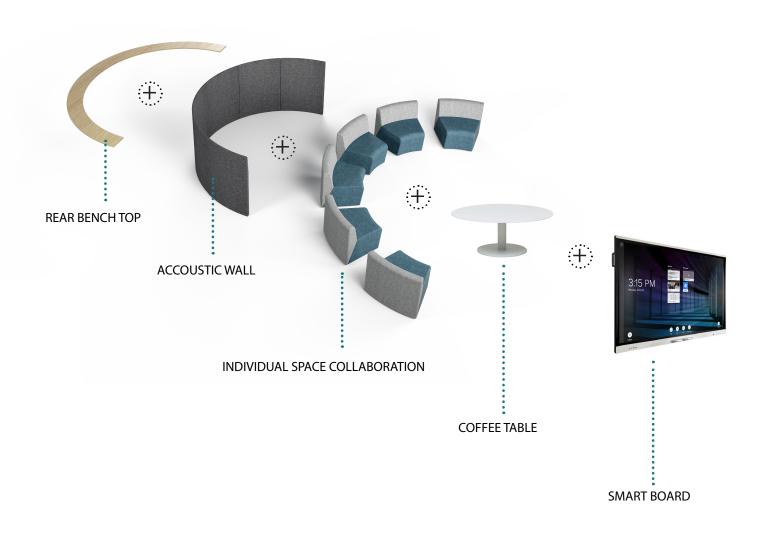

### SPACE MODULAR LOUNGE SYSTEM

SPACE modular lounge is flexible, strong, comfortable and future proof upgradeable.

Designed and manufactured to the highest commercial Australian Standards, built to work in heavy usage WORKPLACE, BREAKOUT, RECEPTION & EDUCATION environments.

### Unique attributes include;

- Injection moulded foam system achieving modular perfection
- Solid wood fames with Pirelli Webbing under foam for increased comfort
- Rear acoustic wall option for part or all seat backs
- Rear 900 high curved bench with plug & play option
- CMS Power soft wiring built in for GPO, USB A & C option to lower front of each seat & rear bench, removable fabric cover access panel under each seat for access
- Connection of modules & backs with unique M/F bracket system without tools
- Available in straight or curved sections which may be mixed together by your designer
- SPACE Lounge comes with a 10 year warrantee fabric as per manufactures specifications
- · Australian Custom size production for Architectual projects in local fabrics

### Coffee Table

Aperto Ali Round Coffee Table 900 Dia x 350mmH

Geo Round Coffee Table

Tolv Kile Coffee Table 900 Dia x 360mmH

Amara Linear Side Table 500 Dia x 560mmH

Aperto Ali Round Side Tables 400 Dia x 400mmH

SMART.

Next-generation interactive displays featuring the most precise writing experience with advanced collaboration and connectivity features.

75" | 86" -