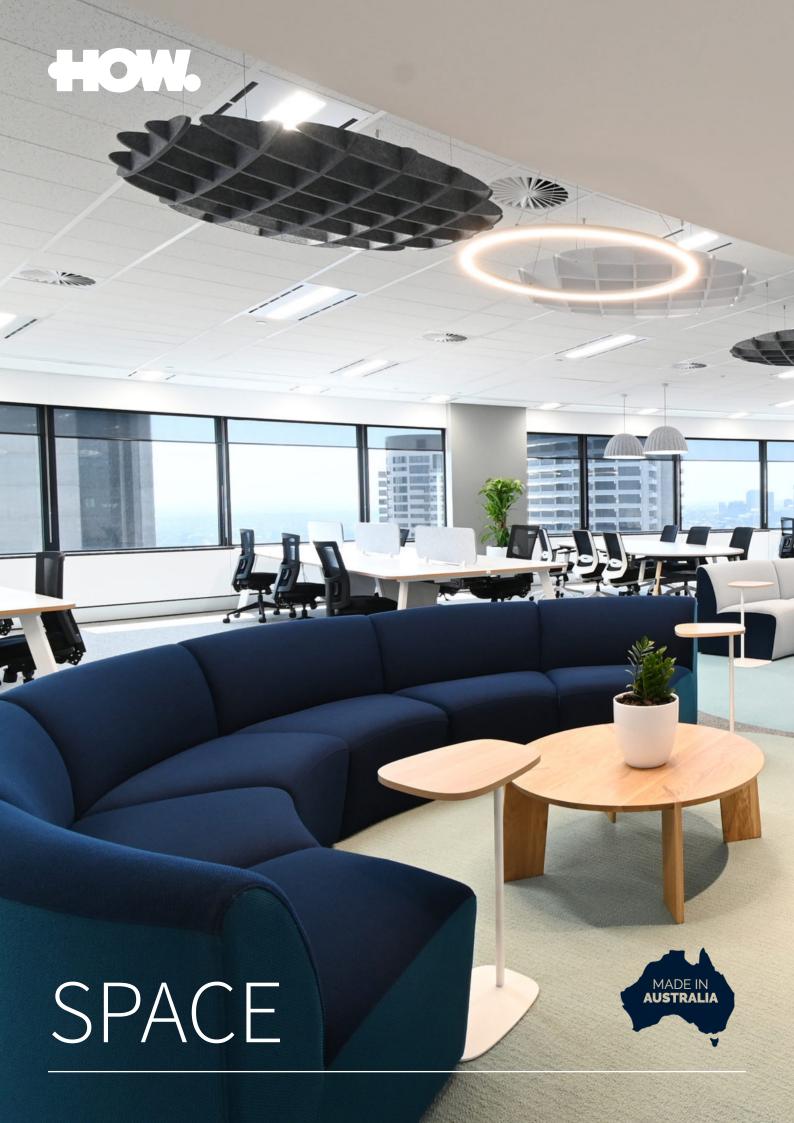

### SPACE MODULAR LOUNGE SYSTEM

SPACE modular lounge is flexible, strong, comfortable and future proof upgradeable.

Designed and manufactured to the highest commercial Australian Standards, built to work in heavy usage WORKPLACE, BREAKOUT, RECEPTION & EDUCATION environments.

### Unique attributes include;

- Injection moulded foam system achieving modular perfection
- Solid wood fames with Pirelli Webbing under foam for increased comfort
- Rear acoustic wall option for part or all seat backs
- Rear 900 high curved bench with plug & play option
- CMS Power soft wiring built in for GPO, USB A & C option to lower front of each seat & rear bench, removable fabric cover access panel under each seat for access
- Connection of modules & backs with unique M/F bracket system without tools
- Available in straight or curved sections which may be mixed together by your designer
- SPACE Lounge comes with a 10 year warrantee fabric as per manufactures specifications
- · Australian Custom size production for Architectual projects in local fabrics