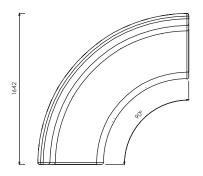

#### SPACE lounge

Height: 1230mmH (accoustic wall)

820mm (from front seat to back panel) 925mm (following panel width) Depth:

Width:

Seat Height: Seat Depth: 425mm 535mm

Seat Width: 510mm (min front width)

890mm ( max back width )

<sup>\*</sup> The dimension base on 1 set Space Collaboration with panel