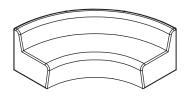

### SPACE MODULAR LOUNGE SYSTEM

SPACE modular lounge is flexible, strong, comfortable and future proof upgradeable.

Designed and manufactured to the highest commercial Australian Standards, built to work in heavy usage WORKPLACE, BREAKOUT, RECEPTION & EDUCATION environments.

### Unique attributes include;

- Injection moulded foam system achieving modular perfection
- Solid wood fames with Pirelli Webbing under foam for increased comfort
- Rear acoustic wall option for part or all seat backs
- Rear 900 high curved bench with plug & play option
- CMS Power soft wiring built in for GPO, USB A & C option to lower front of each seat & rear bench, removable fabric cover access panel under each seat for access
- Connection of modules & backs with unique M/F bracket system without tools
- Available in straight or curved sections which may be mixed together by your designer
- SPACE Lounge comes with a 10 year warrantee fabric as per manufactures specifications
- · Australian Custom size production for Architectual projects in local fabrics

# SPACE LOUNGE DOUBLE SEAT MODULE