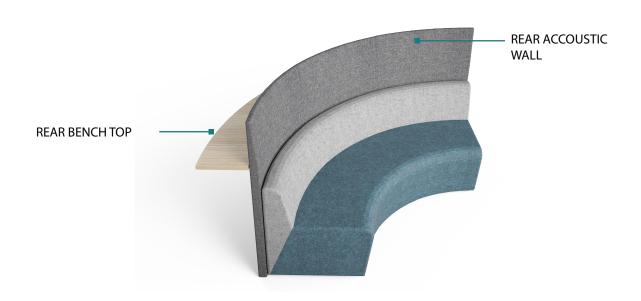

### Unique attributes include;

- Injection moulded foam system achieving modular perfection
- Solid wood fames with Pirelli Webbing under foam for increased comfort
- Rear acoustic wall option for part or all seat backs
- Rear 900 high curved bench with plug & play option
- CMS Power soft wiring built in for GPO, USB A & C option to lower front of each seat & rear bench, removable fabric cover access panel under each seat for access
- Connection of modules & backs with unique M/F bracket system without tools
- Available in straight or curved sections which may be mixed together by your designer
- SPACE Lounge comes with a 10 year warrantee fabric as per manufactures specifications
- · Australian Custom size production for Architectual projects in local fabrics

#### SPACE lounge

Height: 1230mmH (accoustic wall)

820mm (from front seat to back panel) 925mm (following panel width) Depth:

Width:

Seat Height: Seat Depth: 425mm 535mm

Seat Width: 510mm (min front width)