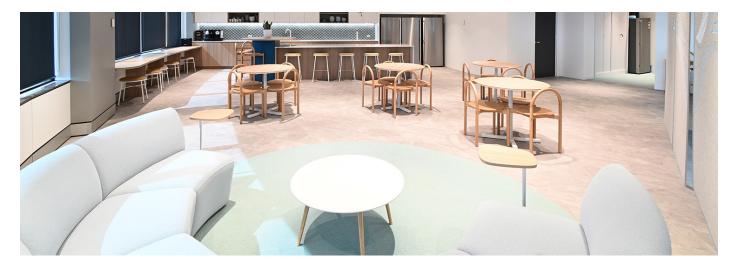

### SPACE MODULAR LOUNGE SYSTEM

SPACE modular lounge is flexible, strong, comfortable and future proof upgradeable.

Designed and manufactured to the highest commercial Australian Standards, built to work in heavy usage WORKPLACE, BREAKOUT, RECEPTION & EDUCATION environments.

### Coffee Table

Aperto Ali Round Coffee Table 900 Dia x 350mmH

Geo Round Coffee Table

Tolv Kile Coffee Table 900 Dia x 360mmH

Amara Linear Side Table 500 Dia x 560mmH

Aperto Ali Round Side Tables 400 Dia x 400mmH