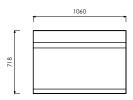

ols
- Available in straight or curved sections which may be mixed together by your designer
- SPACE Lounge comes with a 10 year warrantee fabric as per manufactures specifications
- · Australian Custom size production for Architectual projects in local fabrics





# SPACE LOUNGE SINGLE SEAT MODULE







# SPACE LOUNGE DOUBLE SEAT MODULE







## SPACE LOUNGE TRIPLE SEAT MODULE









#### SPACE lounge

Height: 1230mmH (accoustic wall)

820mm (from front seat to back panel) 925mm (following panel width) Depth:

Width:

Seat Height: Seat Depth: 425mm 535mm

Seat Width: 510mm (min front width)

890mm ( max back width )

<sup>\*</sup> The dimension base on 1 set Space Collaboration with panel



# SPACE LOUNGE SINGLE STRAIGHT SEAT MODULE







# SPACE LOUNGE DOUBLE STRAIGHT SEAT MODULE







# SPACE LOUNGE TRIPLE STRAIGHT SEAT MODULE











# SPACE LOUNGE - 3 PCS DOUBLE SEAT MODULE









# SPACE LOUNGE - 2 PCS TRIPLE SEAT MODULE









# SPACE LOUNGE - ASSEMBLY











# SPACE LOUNGE FABRIC\_Blazer Camira

http://atworkwithcamira.com/fabric/fcid/2/





### Coffee Table







Aperto Ali Round Coffee Table 900 Dia x 350mmH











Geo Round Coffee Table







Tolv Kile Coffee Table 900 Dia x 360mmH



Amara Linear Side Table 500 Dia x 560mmH



Aperto Ali Round Side Tables 400 Dia x 400mmH



# **Soft Wiring Modules**



Echo USB C/A PD fastcharge module (30W shared), 1500mm lead with 3-pin plug.

Product Description Echo USB C/A PD fast-charge module (30W shared), 1500mm lead with 3-pin plug.







Konexus 10A Module, 2 X USB Chargers, Provision For 1 X