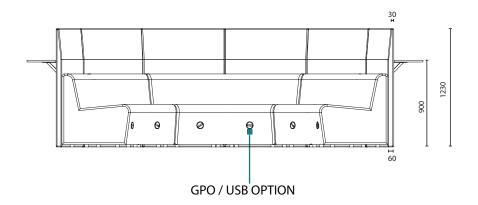

#### SPACE lounge

Height: 1230mmH (accoustic wall)

820mm (from front seat to back panel) 925mm (following panel width) Depth:

Width:

Seat Height: Seat Depth: 425mm 535mm

Seat Width: 510mm (min front width)

890mm ( max back width )

<sup>\*</sup> The dimension base on 1 set Space Collaboration with panel