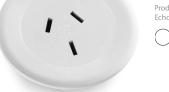

# **Soft Wiring Modules**

Echo USB C/A PD fastcharge module (30W shared), 1500mm lead with 3-pin plug.

Product Description Echo USB C/A PD fast-charge module (30W shared), 1500mm lead with 3-pin plug.

Konexus 10A Module, 2 X USB Chargers, Provision For 1 X Keystone Jack, 500mm Tag Lead & L3D Splitter

Product Description Echo GPO, 1500mm lead with 3-pin plug.

Echo Wireless fast-charge module (15W), 1500mm lead with 3-pin plug.

Product Description Echo Wireless fast-charge module (15W), 1500mm lead with 3-pin plug.