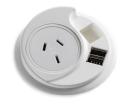

# **Soft Wiring Modules**

Echo USB C/A PD fastcharge module (30W shared), 1500mm lead with 3-pin plug.

Product Description Echo USB C/A PD fast-charge module (30W shared), 1500mm lead with 3-pin plug.

Konexus 10A Module, 2 X USB Chargers, Provision For 1 X Keystone Jack, 500mm Tag Lead & L3D Splitter

Product Description Echo GPO, 1500mm lead with 3-pin plug.

Echo Wireless fast-charge module (15W), 1500mm lead with 3-pin plug.

Product Description Echo Wireless fast-charge module (15W), 1500mm lead with 3-pin plug.