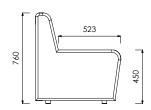

#### SPACE lounge

Height: 1230mmH (accoustic wall)

820mm (from front seat to back panel) 925mm (following panel width) Depth:

Width:

Seat Height: Seat Depth: 425mm 535mm

Seat Width: 510mm (min front width)

890mm ( max back width )

<sup>\*</sup> The dimension base on 1 set Space Collaboration with panel