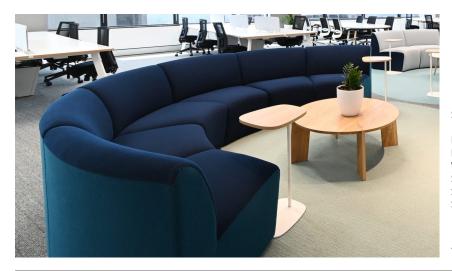

### SPACE MODULAR LOUNGE SYSTEM

SPACE modular lounge is flexible, strong, comfortable and future proof upgradeable.

Designed and manufactured to the highest commercial Australian Standards, built to work in heavy usage WORKPLACE, BREAKOUT, RECEPTION & EDUCATION environments.

### Unique attributes include;

- Injection moulded foam system achieving modular perfection
- Solid wood fames with Pirelli Webbing under foam for increased comfort
- Rear acoustic wall option for part or all seat backs
- Rear 900 high curved bench with plug & play option
- CMS Power soft wiring built in for GPO, USB A & C option to lower front of each seat & rear bench, removable fabric cover access panel under each seat for access
- Connection of modules & backs with unique M/F bracket system without tools
- Available in straight or curved sections which may be mixed together by your designer
- SPACE Lounge comes with a 10 year warrantee fabric as per manufactures specifications
- · Australian Custom size production for Architectual projects in local fabrics

### Coffee Table

Aperto Ali Round Coffee Table 900 Dia x 350mmH

Geo Round Coffee Table

Tolv Kile Coffee Table 900 Dia x 360mmH

Amara Linear Side Table 500 Dia x 560mmH

Aperto Ali Round Side Tables 400 Dia x 400mmH