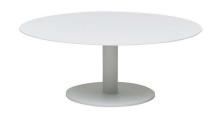

### Coffee Table

Aperto Ali Round Coffee Table 900 Dia x 350mmH

Geo Round Coffee Table

Tolv Kile Coffee Table 900 Dia x 360mmH

Amara Linear Side Table 500 Dia x 560mmH

Aperto Ali Round Side Tables 400 Dia x 400mmH