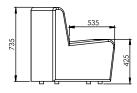

#### SPACE lounge

Height: 1230mmH (accoustic wall)

820mm (from front seat to back panel) 925mm (following panel width) Depth:

Width:

Seat Height: Seat Depth: 425mm 535mm

Seat Width: 510mm (min front width)

890mm ( max back width )

<sup>\*</sup> The dimension base on 1 set Space Collaboration with panel