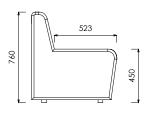

#### SPACE lounge

Height: 1230mmH (accoustic wall)

820mm (from front seat to back panel) 925mm (following panel width) Depth:

Width:

Seat Height: Seat Depth: 425mm 535mm

Seat Width: 510mm (min front width)

890mm ( max back width )

<sup>\*</sup> The dimension base on 1 set Space Collaboration with panel