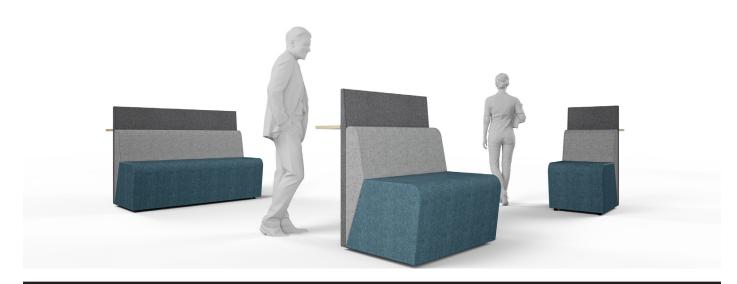

### SPACE MODULAR LOUNGE SYSTEM

SPACE modular lounge is flexible, strong, comfortable and future proof upgradeable.

Designed and manufactured to the highest commercial Australian Standards, built to work in heavy usage WORKPLACE, BREAKOUT, RECEPTION & EDUCATION environments.

### Unique attributes include;

- Injection moulded foam system achieving modular perfection
- Solid wood fames with Pirelli Webbing under foam for increased comfort
- Rear acoustic wall option for part or all seat backs
- Rear 900 high curved bench with plug & play option
- CMS Power soft wiring built in for GPO, USB A & C option to lower front of each seat & rear bench, removable fabric cover access panel under each seat for access
- Connection of modules & backs with unique M/F bracket system without tools
- Available in straight or curved sections which may be mixed together by your designer
- SPACE Lounge comes with a 10 year warrantee fabric as per manufactures specifications
- · Australian Custom size production for Architectual projects in local fabrics