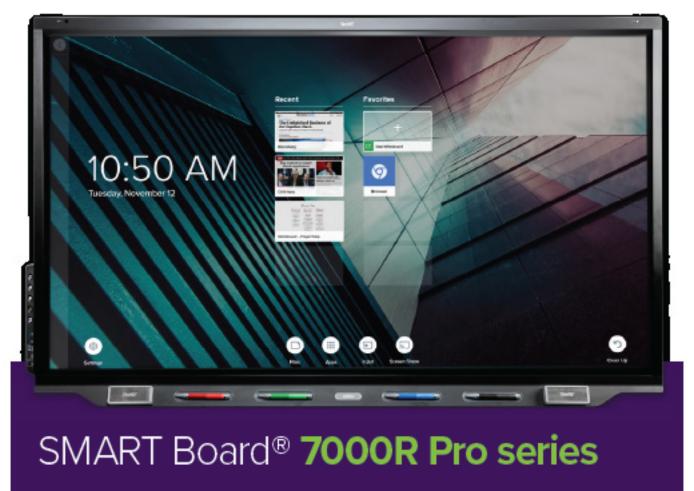

SMART.

Next-generation interactive displays featuring the most precise writing experience with advanced collaboration and connectivity features.

75" | 86" -

### Write with unrivaled accuracy and sees

HyPr Touch" with EMR technology provides leg-free, pressure sensitive writing precision and knows to Ignore a resting hand for utilimate ease-of-use.

### Save time and energy

Produity and ambient light sensors automatically power up and adjust the brightness of the display for quick start-up and comfortable viewing.

## Quickly connect and share

Basily connect computers and storage made to the convenience panel including USB-C or add Windows 10 Processputing to your display.