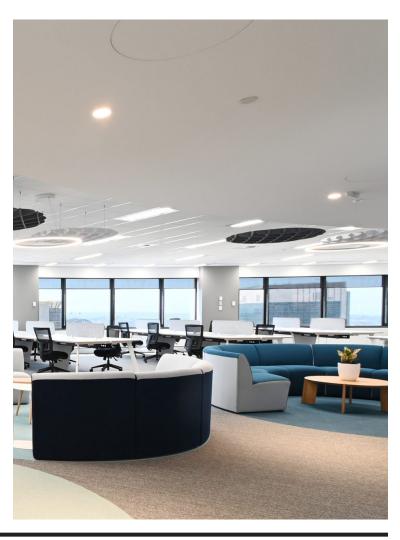

### SPACE MODULAR LOUNGE SYSTEM

SPACE modular lounge is flexible, strong, comfortable and future proof upgradeable.

Designed and manufactured to the highest commercial Australian Standards, built to work in heavy usage WORKPLACE, BREAKOUT, RECEPTION & EDUCATION environments.

### Unique attributes include;

- Injection moulded foam system achieving modular perfection
- Solid wood fames with Pirelli Webbing under foam for increased comfort
- Rear acoustic wall option for part or all seat backs
- Rear 900 high curved bench with plug & play option
- CMS Power soft wiring built in for GPO, USB A & C option to lower front of each seat & rear bench, removable fabric cover access panel under each seat for access
- Connection of modules & backs with unique M/F bracket system without tools
- Available in straight or curved sections which may be mixed together by your designer
- SPACE Lounge comes with a 10 year warrantee fabric as per manufactures specifications
- · Australian Custom size production for Architectual projects in local fabrics