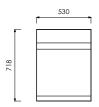

#### SPACE lounge

Height: 1230mmH (accoustic wall)

820mm (from front seat to back panel) 925mm (following panel width) Depth:

Width:

Seat Height: Seat Depth: 425mm 535mm

Seat Width: 510mm (min front width)

890mm ( max back width )

<sup>\*</sup> The dimension base on 1 set Space Collaboration with panel