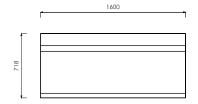

ch may be mixed together by your designer
- SPACE Lounge comes with a 10 year warrantee fabric as per manufactures specifications
- · Australian Custom size production for Architectual projects in local fabrics





# SPACE LOUNGE SINGLE SEAT MODULE







# SPACE LOUNGE DOUBLE SEAT MODULE







## SPACE LOUNGE TRIPLE SEAT MODULE









#### SPACE lounge

Height: 1230mmH (accoustic wall)

820mm (from front seat to back panel) 925mm (following panel width) Depth:

Width:

Seat Height: Seat Depth: 425mm 535mm

Seat Width: 510mm (min front width)

890mm ( max back width )

<sup>\*</sup> The dimension base on 1 set Space Collaboration with panel



# SPACE LOUNGE SINGLE STRAIGHT SEAT MODULE







# SPACE LOUNGE DOUBLE STRAIGHT SEAT MODULE







# SPACE LOUNGE TRIPLE STRAIGHT SEAT MODULE











# SPACE LOUNGE - 3 PCS DOUBLE SEAT MODULE









# SPACE LOUNGE - 2 PCS TRIPLE SEAT MODULE









# SPACE LOUNGE - ASSEMBLY











# SPACE LOUNGE FABRIC\_Blazer Camira

http://atworkwithcamira.com/fabric/fcid/2/





### Coffee Table







Aperto Ali Round Coffee Table 900 Dia x 350mmH











Geo Round Coffee Table







Tolv Kile Coffee Table 900 Dia x 360mmH



Amara Linear Side Table 500 Dia x 560mmH



Aperto Ali Round Side Tables 400 Dia x 400mmH



# **Soft Wiring Modules**



Echo USB C/A PD fastcharge module (30W shared), 1500mm lead with 3-pin plug.

Product Description Echo USB C/A PD fast-charge module (30W shared), 1500mm lead with 3-pin plug.







Konexus 10A Module, 2 X USB Chargers, Provision For 1 X Keystone Jack, 500mm Tag Lead & L3D Splitter