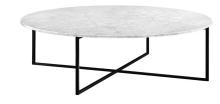

### Coffee Table

Aperto Ali Round Coffee Table 900 Dia x 350mmH

Geo Round Coffee Table

Tolv Kile Coffee Table 900 Dia x 360mmH

Amara Linear Side Table 500 Dia x 560mmH

Aperto Ali Round Side Tables 400 Dia x 400mmH