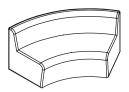

### SPACE MODULAR LOUNGE SYSTEM

SPACE modular lounge is flexible, strong, comfortable and future proof upgradeable.

Designed and manufactured to the highest commercial Australian Standards, built to work in heavy usage WORKPLACE, BREAKOUT, RECEPTION & EDUCATION environments.

### Unique attributes include;

- Injection moulded foam system achieving modular perfection
- Solid wood fames with Pirelli Webbing under foam for increased comfort
- Rear acoustic wall option for part or all seat backs
- Rear 900 high curved bench with plug & play option
- CMS Power soft wiring built in for GPO, USB A & C option to lower front of each seat & rear bench, removable fabric cover access panel under each seat for access
- Connection of modules & backs with unique M/F bracket system without tools
- Available in straight or curved sections which may be mixed together by your designer
- SPACE Lounge comes with a 10 year warrantee fabric as per manufactures specifications
- · Australian Custom size production for Architectual projects in local fabrics

## SPACE LOUNGE TRIPLE SEAT MODULE