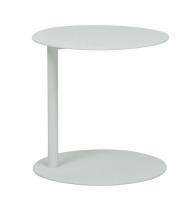

### Coffee Table

Aperto Ali Round Coffee Table 900 Dia x 350mmH

Geo Round Coffee Table

Tolv Kile Coffee Table 900 Dia x 360mmH

Amara Linear Side Table 500 Dia x 560mmH

Aperto Ali Round Side Tables 400 Dia x 400mmH