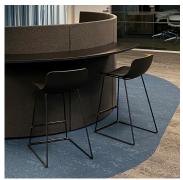

### SPACE MODULAR LOUNGE SYSTEM

SPACE modular lounge is flexible, strong, comfortable and future proof upgradeable.

Designed and manufactured to the highest commercial Australian Standards, built to work in heavy usage WORKPLACE, BREAKOUT, RECEPTION & EDUCATION environments.

### Unique attributes include;

- Injection moulded foam system achieving modular perfection
- Solid wood fames with Pirelli Webbing under foam for increased comfort
- Rear acoustic wall option for part or all seat backs
- Rear 900 high curved bench with plug & play option
- CMS Power soft wiring built in for GPO, USB A & C option to lower front of each seat & rear bench, removable fabric cover access panel under each seat for access
- Connection of modules & backs with unique M/F bracket system without tools
- Available in straight or curved sections which may be mixed together by your designer
- SPACE Lounge comes with a 10 year warrantee fabric as per manufactures specifications
- · Australian Custom size production for Architectual projects in local fabrics