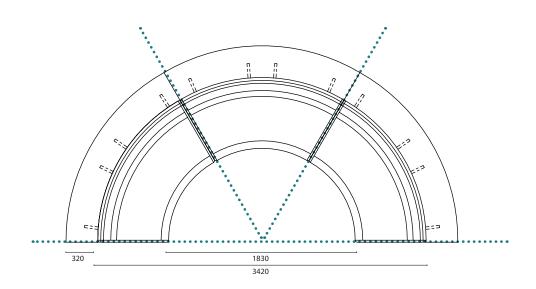

### SPACE MODULAR LOUNGE SYSTEM

SPACE modular lounge is flexible, strong, comfortable and future proof upgradeable.

Designed and manufactured to the highest commercial Australian Standards, built to work in heavy usage WORKPLACE, BREAKOUT, RECEPTION & EDUCATION environments.

### Unique attributes include;

- Injection moulded foam system achieving modular perfection
- Solid wood fames with Pirelli Webbing under foam for increased comfort
- Rear acoustic wall option for part or all seat backs
- Rear 900 high curved bench with plug & play option
- CMS Power soft wiring built in for GPO, USB A & C option to lower front of each seat & rear bench, removable fabric cover access panel under each seat for access
- Connection of modules & backs with unique M/F bracket system without tools
- Available in straight or curved sections which may be mixed together by your designer
- SPACE Lounge comes with a 10 year warrantee fabric as per manufactures specifications
- · Australian Custom size production for Architectual projects in local fabrics