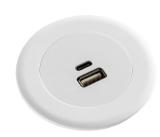

# **Soft Wiring Modules**

Echo USB C/A PD fastcharge module (30W shared), 1500mm lead with 3-pin plug.

Product Description Echo USB C/A PD fast-charge module (30W shared), 1500mm lead with 3-pin plug.

Konexus 10A Module, 2 X USB Chargers, Provision For 1 X Keystone Jack, 500mm Tag Lead & L3D Splitter

Product Description Echo GPO, 1500mm lead with 3-pin plug.

Echo Wireless fast-charge module (15W), 1500mm lead with 3-pin plug.

Product Description Echo Wireless fast-charge module (15W), 1500mm lead with 3-pin plug.