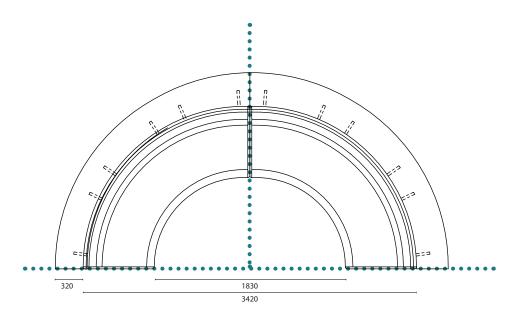

### SPACE MODULAR LOUNGE SYSTEM

SPACE modular lounge is flexible, strong, comfortable and future proof upgradeable.

Designed and manufactured to the highest commercial Australian Standards, built to work in heavy usage WORKPLACE, BREAKOUT, RECEPTION & EDUCATION environments.

### Unique attributes include;

- Injection moulded foam system achieving modular perfection
- Solid wood fames with Pirelli Webbing under foam for increased comfort
- Rear acoustic wall option for part or all seat backs
- Rear 900 high curved bench with plug & play option
- CMS Power soft wiring built in for GPO, USB A & C option to lower front of each seat & rear bench, removable fabric cover access panel under each seat for access
- Connection of modules & backs with unique M/F bracket system without tools
- Available in straight or curved sections which may be mixed together by your designer
- SPACE Lounge comes with a 10 year warrantee fabric as per manufactures specifications
- · Australian Custom size production for Architectual projects in local fabrics