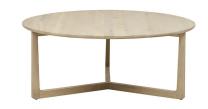

### Coffee Table

Aperto Ali Round Coffee Table 900 Dia x 350mmH

Geo Round Coffee Table

Tolv Kile Coffee Table 900 Dia x 360mmH

Amara Linear Side Table 500 Dia x 560mmH

Aperto Ali Round Side Tables 400 Dia x 400mmH