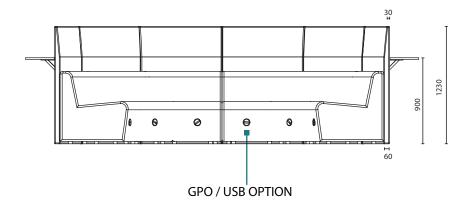

#### SPACE lounge

Height: 1230mmH (accoustic wall)

820mm (from front seat to back panel) 925mm (following panel width) Depth:

Width:

Seat Height: Seat Depth: 425mm 535mm

Seat Width: 510mm (min front width)

890mm ( max back width )

<sup>\*</sup> The dimension base on 1 set Space Collaboration with panel