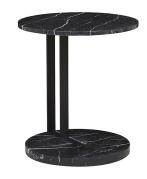

### Coffee Table

Aperto Ali Round Coffee Table 900 Dia x 350mmH

Geo Round Coffee Table

Tolv Kile Coffee Table 900 Dia x 360mmH

Amara Linear Side Table 500 Dia x 560mmH

Aperto Ali Round Side Tables 400 Dia x 400mmH