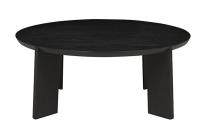

### Coffee Table

Aperto Ali Round Coffee Table 900 Dia x 350mmH

Geo Round Coffee Table

Tolv Kile Coffee Table 900 Dia x 360mmH

Amara Linear Side Table 500 Dia x 560mmH

Aperto Ali Round Side Tables 400 Dia x 400mmH