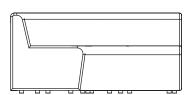

### SPACE MODULAR LOUNGE SYSTEM

SPACE modular lounge is flexible, strong, comfortable and future proof upgradeable.

Designed and manufactured to the highest commercial Australian Standards, built to work in heavy usage WORKPLACE, BREAKOUT, RECEPTION & EDUCATION environments.

### Unique attributes include;

- Injection moulded foam system achieving modular perfection
- Solid wood fames with Pirelli Webbing under foam for increased comfort
- Rear acoustic wall option for part or all seat backs
- Rear 900 high curved bench with plug & play option
- CMS Power soft wiring built in for GPO, USB A & C option to lower front of each seat & rear bench, removable fabric cover access panel under each seat for access
- Connection of modules & backs with unique M/F bracket system without tools
- Available in straight or curved sections which may be mixed together by your designer
- SPACE Lounge comes with a 10 year warrantee fabric as per manufactures specifications
- · Australian Custom size production for Architectual projects in local fabrics

# SPACE LOUNGE - ASSEMBLY