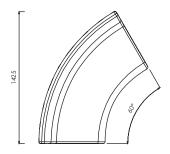

### Unique attributes include;

- Injection moulded foam system achieving modular perfection
- Solid wood fames with Pirelli Webbing under foam for increased comfort
- Rear acoustic wall option for part or all seat backs
- Rear 900 high curved bench with plug & play option
- CMS Power soft wiring built in for GPO, USB A & C option to lower front of each seat & rear bench, removable fabric cover access panel under each seat for access
- Connection of modules & backs with unique M/F bracket system without tools
- Available in straight or curved sections which may be mixed together by your designer
- SPACE Lounge comes with a 10 year warrantee fabric as per manufactures specifications
- · Australian Custom size production for Architectual projects in local fabrics