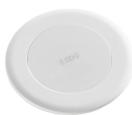

Product Description Echo GPO, 1500mm lead with 3-pin plug.

Echo Wireless fast-charge module (15W), 1500mm lead with 3-pin plug.

Product Description Echo Wireless fast-charge module (15W), 1500mm lead with 3-pin plug.