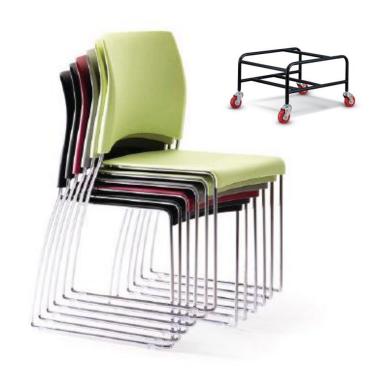

## 2. High Space Eficiency

- Stacks up to 12 chairs on the floor, stacks up to 36 chairs on the trolley

## **Optional Features**

Tablet

Linking glide

Trolley

Wire basket

Fabric upholstered seat