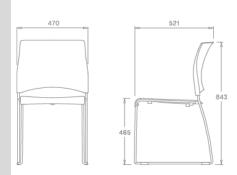

PP Seat : PP

 $\emptyset$  12 Steel wire frame

Chrome-plated steel wire frame

PC glide

## **Optional Features**

Tablet

Linking glide

Trolley

Wire basket

Fabric upholstered seat



#### Description

Category : Stacking Chair Code : C32XX series Model Name : STING Manufacturer : PATRA

County of Origin : Korea or China

#### **Awards and Certifications**

ISO 9001 Quality Management System
ISO 14001 Environmatal Management System
BIFMA Certified
Good Design Awarded











## **Seating Instructions**



# 1. Back

- Smoothly curved backrest provides graceful style and comfort.

## 2. High Space Eficiency

- Stacks up to 12 chairs on the floor, stacks up to 36 chairs on the trolley

## 3. Tablet and Wire Basket option

- Apply various option for multi-purpose use

## Dimensions





#### Itemlist

| ITEM NO.    | C3223 | C3223U | C3223T | C3223W | C3223TW |
|-------------|-------|--------|--------|--------|---------|
| BACK        | PP    | PP     | PP     | PP     | PP      |
| SEAT        | PP    | FABRIC | PP     | PP     | PP      |
| WIRE BASKET | Х     | Х      | Х      | 0      | 0       |
| TABLET      | Х     | Х      | 0      | Х      | 0       |

#### Finish

- Back : PP - Seat : PP

- Frame : Chrome-plated steel wire

# Option

- Fabric seat
- Wire basket, tablet option available
- Seat color



# **Loading and Packing**

Bulk packing standard by 39pcs/rack

936pcs/20'ft

1872pcs/40'ft,40'hc