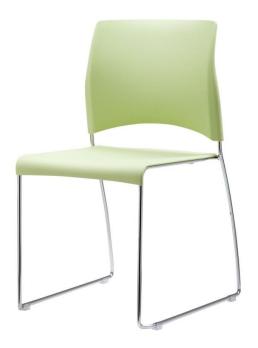

# 1. Back

- Smoothly curved backrest provides graceful style and comfort.

#### Finish

- Back : PP - Seat : PP

- Frame : Chrome-plated steel wire