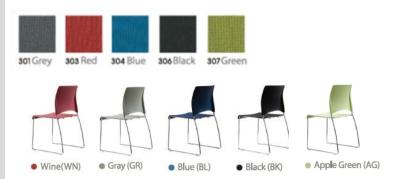

#### Finish

- Back : PP - Seat : PP

- Frame : Chrome-plated steel wire

# Option

- Fabric seat
- Wire basket, tablet option available
- Seat color