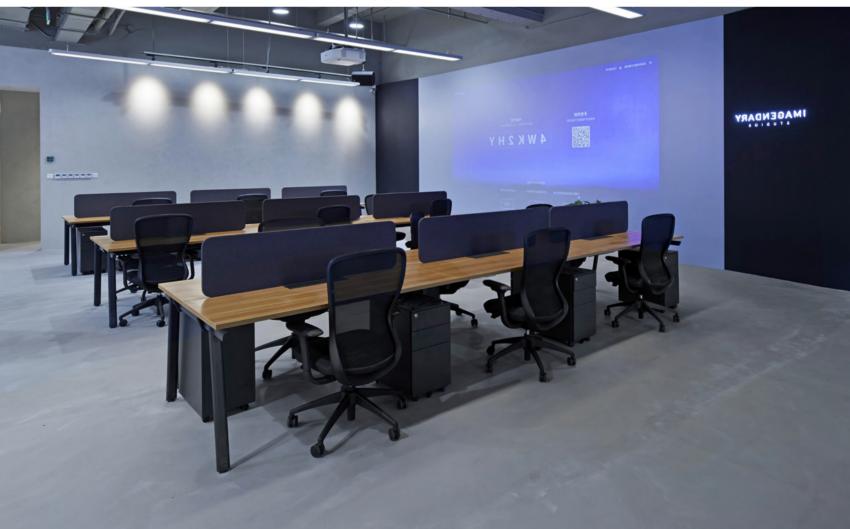

# Best selection - group of 4 workstation

The four-person workstation, successfully combines multiple space functions, providing an attractive, practical, and creative working environment. It also responds to the dynamic changes in the office structure and easily adapt to evolving working requirements and technological changes.

The Y-shape desktop provides a variety of configurations, providing enough space for use while encouraging faster communication among employees.