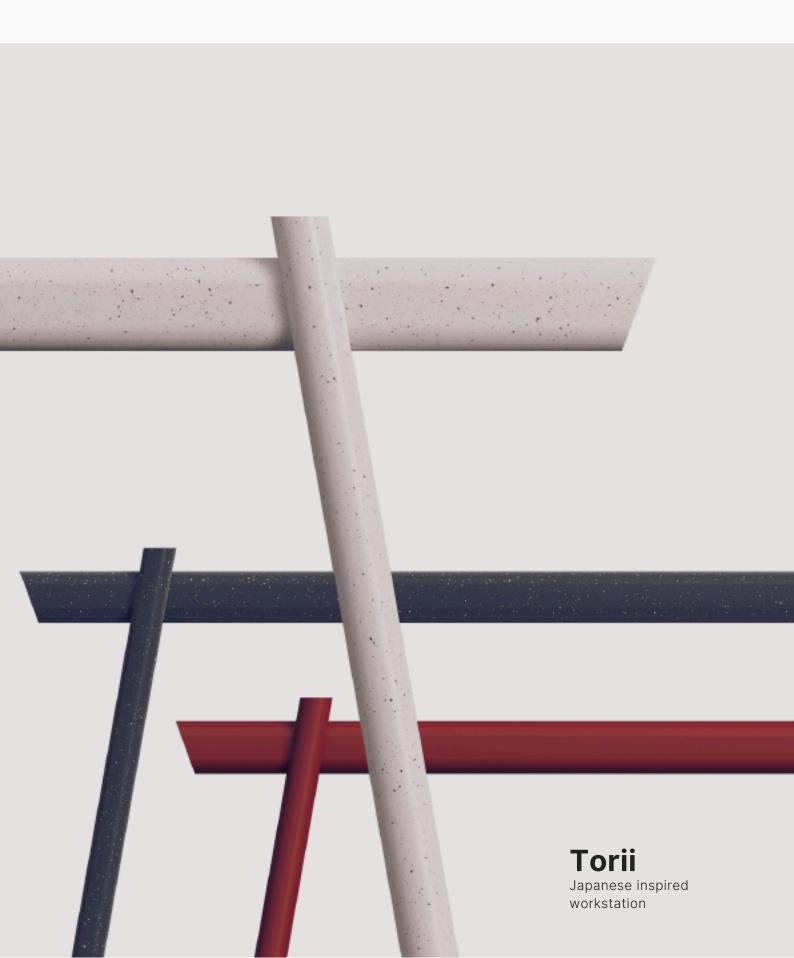

## **TORII story**

E+ combines the Japanese torii with the ancient Chinese mortise and tenon construction technique to create a more durable and robust workstation.

\* The latter—a technique found mostly in woodworks—involves a flexible framework where the major components, such as columns, beams and purlins, are connected together with mortises (holes) and tenons (tongues).

# The Mortise and Tenon Construction Technique from Ancient China

A combination of rigidity and flexibility, tested and refined over time

### **Japanese Torii Architecture**

Minimalism: turning complexity into simple elegance and pure beauty