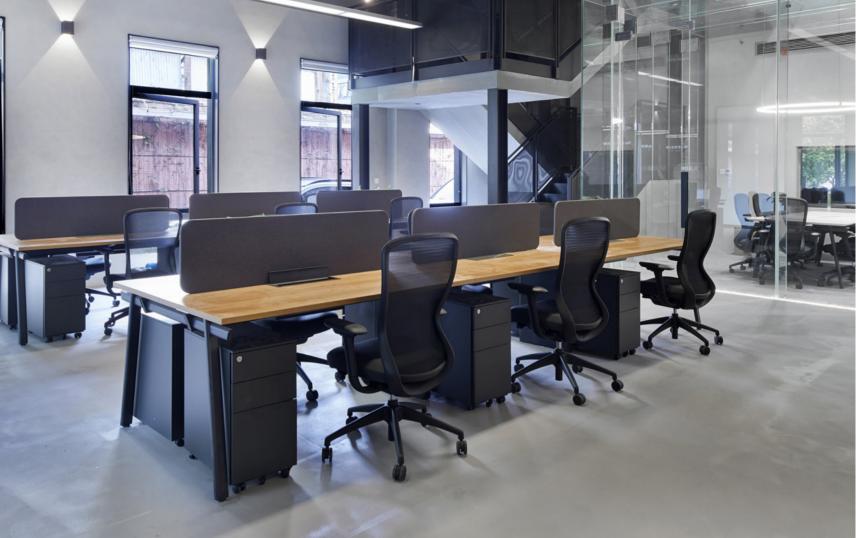

# Best selection - group of 4 workstation

The four-person workstation, successfully combines multiple space functions, providing an attractive, practical, and creative working environment. It also responds to the dynamic changes in the office structure and easily adapt to evolving working requirements and technological changes.

The Y-shape desktop provides a variety of configurations, providing enough space for use while encouraging faster communication among employees.