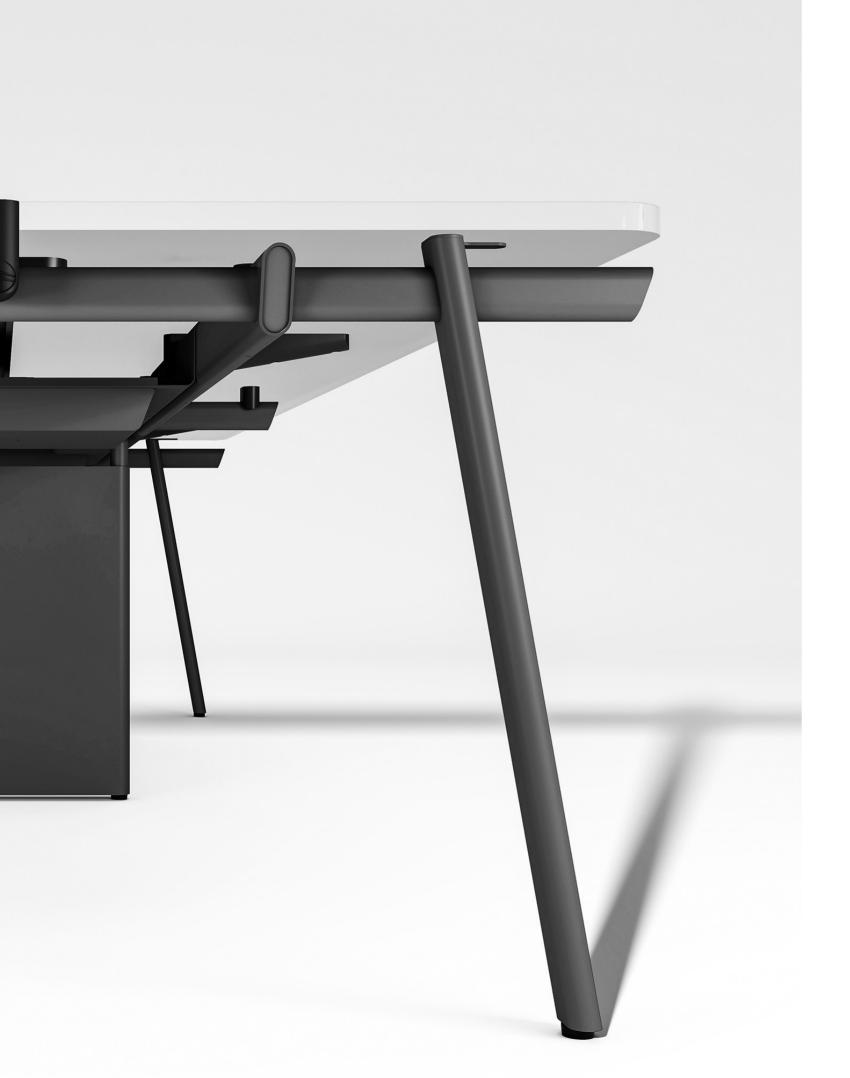

## **TORII story**

E+ combines the Japanese torii with the ancient Chinese mortise and tenon construction technique to create a more durable and robust workstation.

\* The latter—a technique found mostly in woodworks—involves a flexible framework where the major components, such as columns, beams and purlins, are connected together with mortises (holes) and tenons (tongues).

# The Mortise and Tenon Construction Technique from Ancient China

A combination of rigidity and flexibility, tested and refined over time