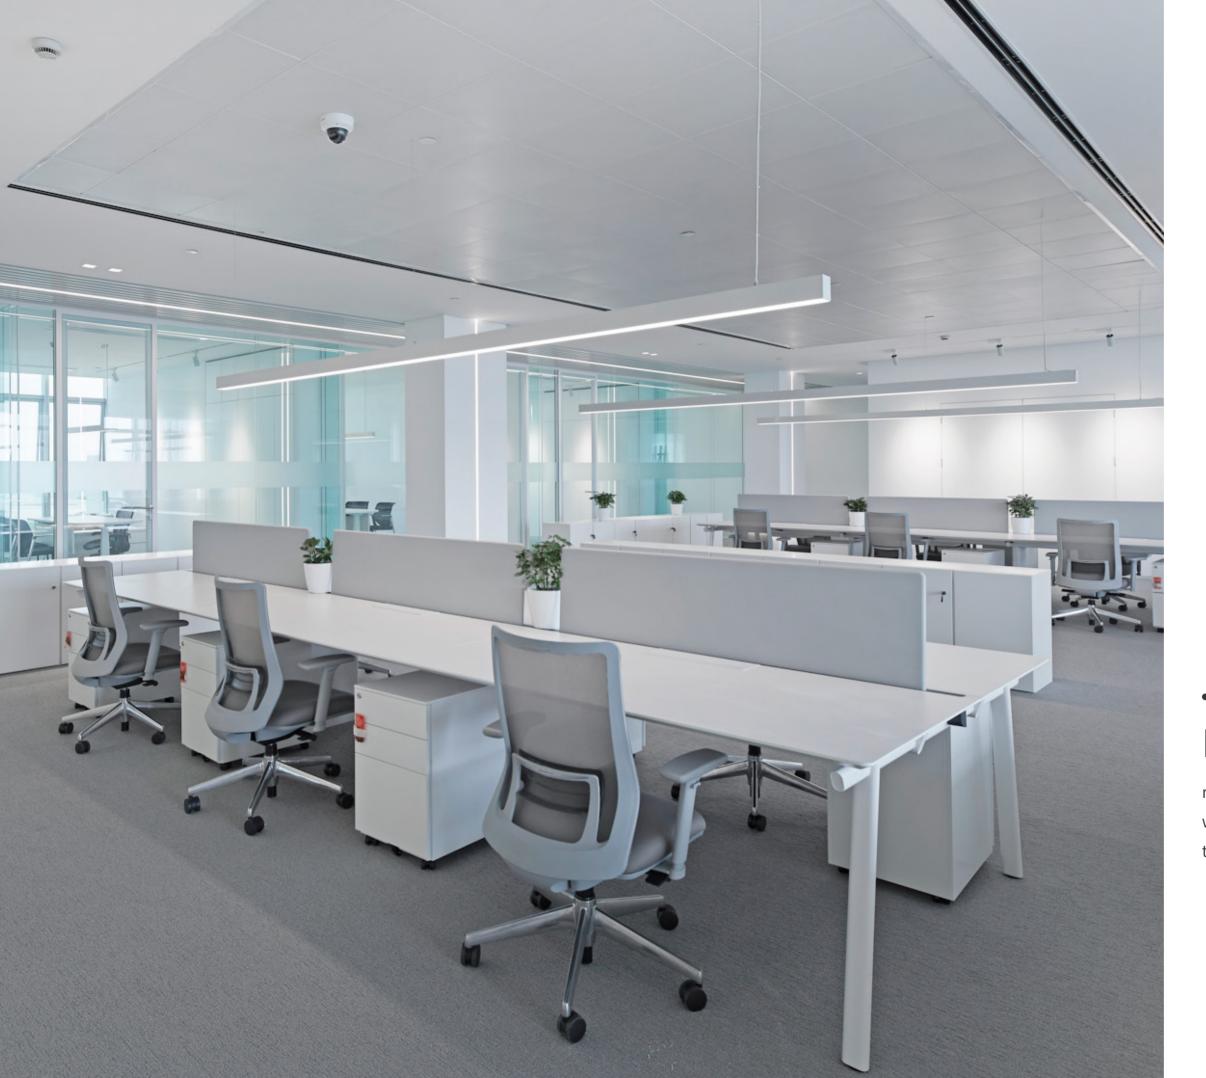

# Best selection - group of 4 workstation

The four-person workstation, successfully combines multiple space functions, providing an attractive, practical, and creative working environment. It also responds to the dynamic changes in the office structure and easily adapt to evolving working requirements and technological changes.

The Y-shape desktop provides a variety of configurations, providing enough space for use while encouraging faster communication among employees.