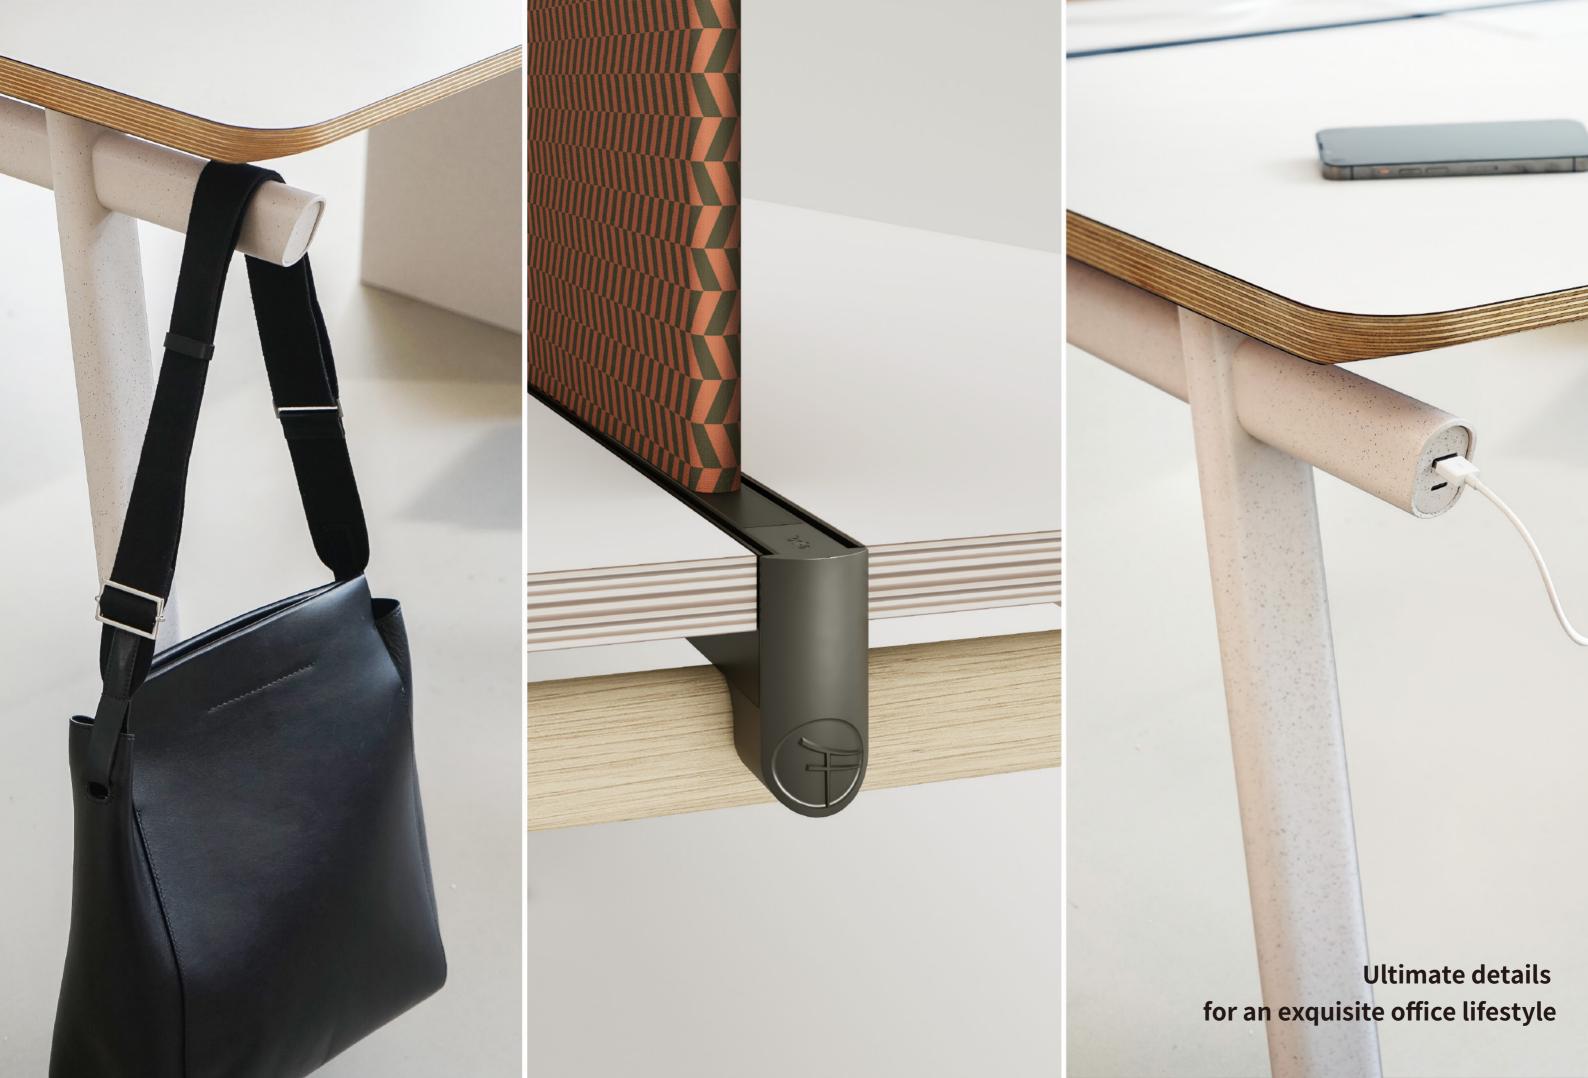

# The Mortise and Tenon Construction Technique from Ancient China

A combination of rigidity and flexibility, tested and refined over time

# Tailor-made for various office styles

TORII balances advantages of both fixed workstation and mobile office to meet various office styles demand and shows strong adaptability in all perspectives, providing a proper private space while also encourages efficient and convenient team interaction.