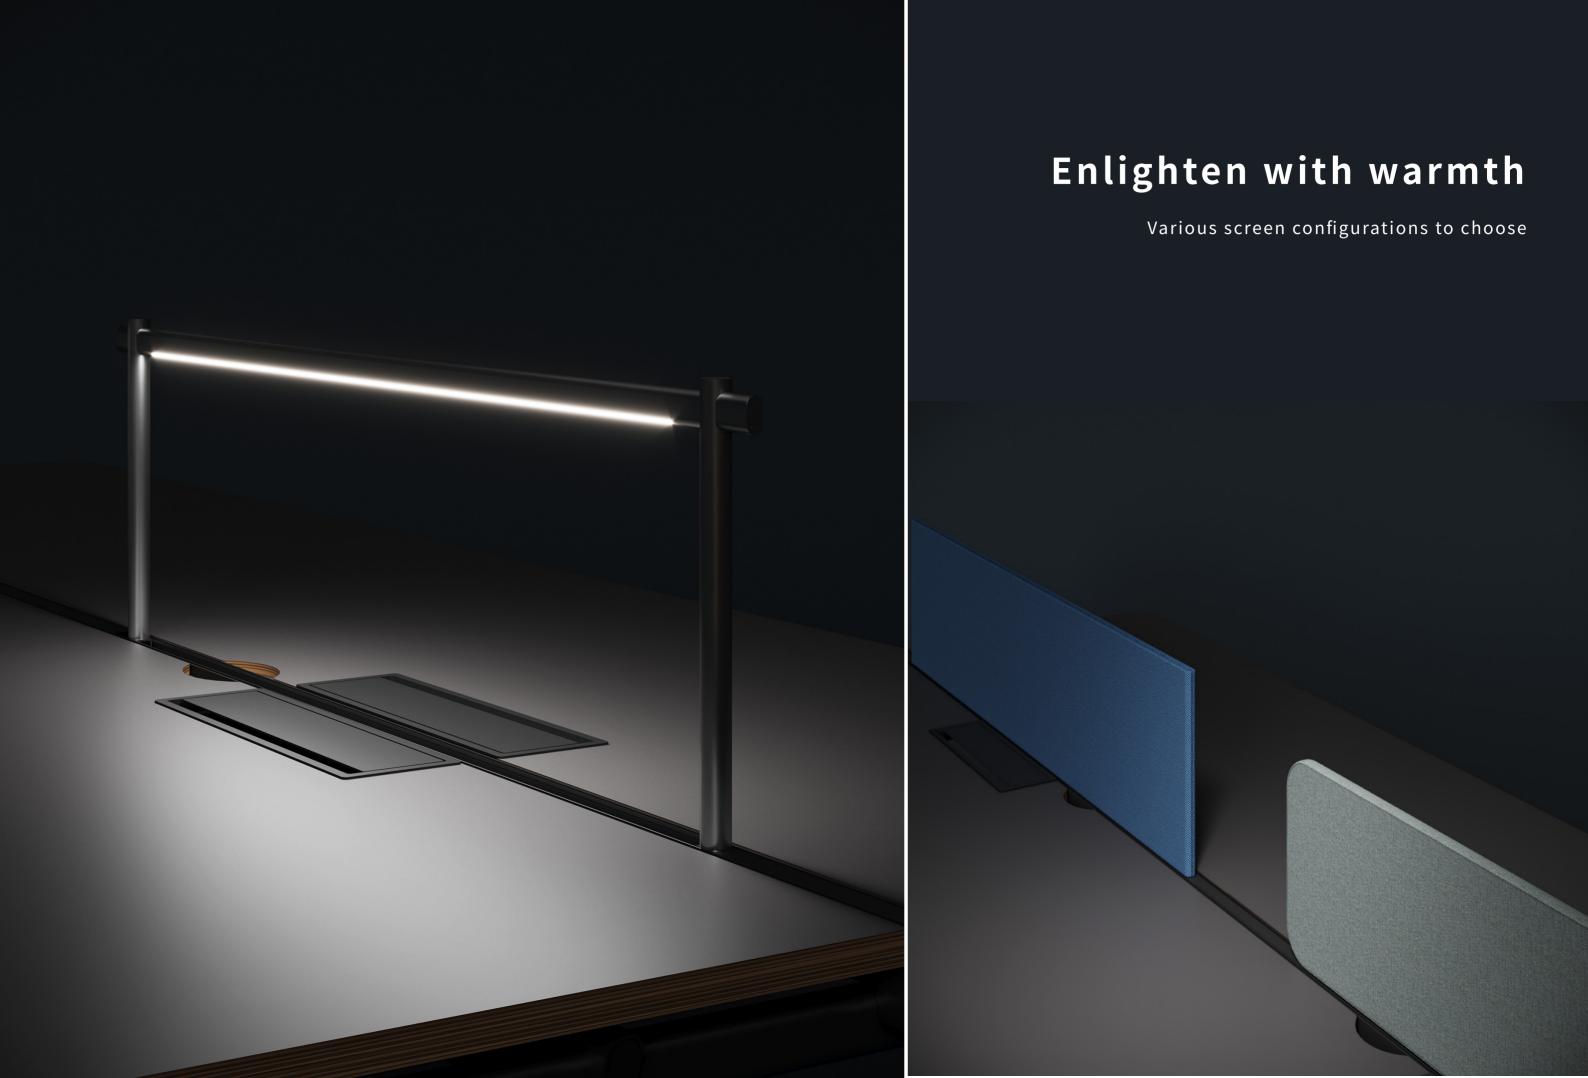

ance and pure beauty





# Best selection - group of 4 workstation

The four-person workstation, successfully combines multiple space functions, providing an attractive, practical, and creative working environment. It also responds to the dynamic changes in the office structure and easily adapt to evolving working requirements and technological changes.



The Y-shape desktop provides a variety of configurations, providing enough space for use while encouraging faster communication among employees.









## **Board Room**

Torii provides different configurations to optimize office space layout and maximize its utility, perfectly balancing the premium and creativity.









**Easy changing** 

Born for efficient team collaboration Fast installation, Easy moving, Noise Prevention

















#### **Desktop Color Options**



### **Metal Color Options**



#### **Screen Color Option**



### **Table Sealing Option**



#### **Product SOL**

#### Workstation



#### Excutive Desk



#### Conference Table



# Tailor-made for various office styles

TORII balances advantages of both fixed workstation and mobile office to meet various office styles demand and shows strong adaptability in all perspectives, providing a proper private space while also encourages efficient and convenient team interaction.