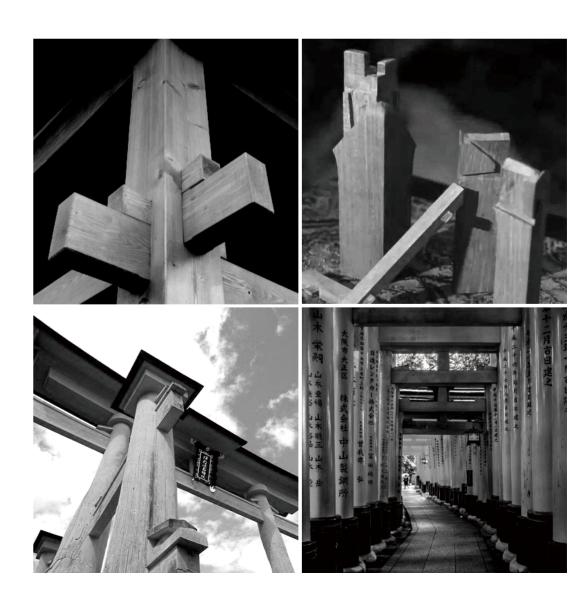

## **TORII story**

E+ combines the Japanese torii with the ancient Chinese mortise and tenon construction technique to create a more durable and robust workstation.

\* The latter—a technique found mostly in woodworks—involves a flexible framework where the major components, such as columns, beams and purlins, are connected together with mortises (holes) and tenons (tongues).

### **Japanese Torii Architecture**

Minimalism: turning complexity into simple elegance and pure beauty