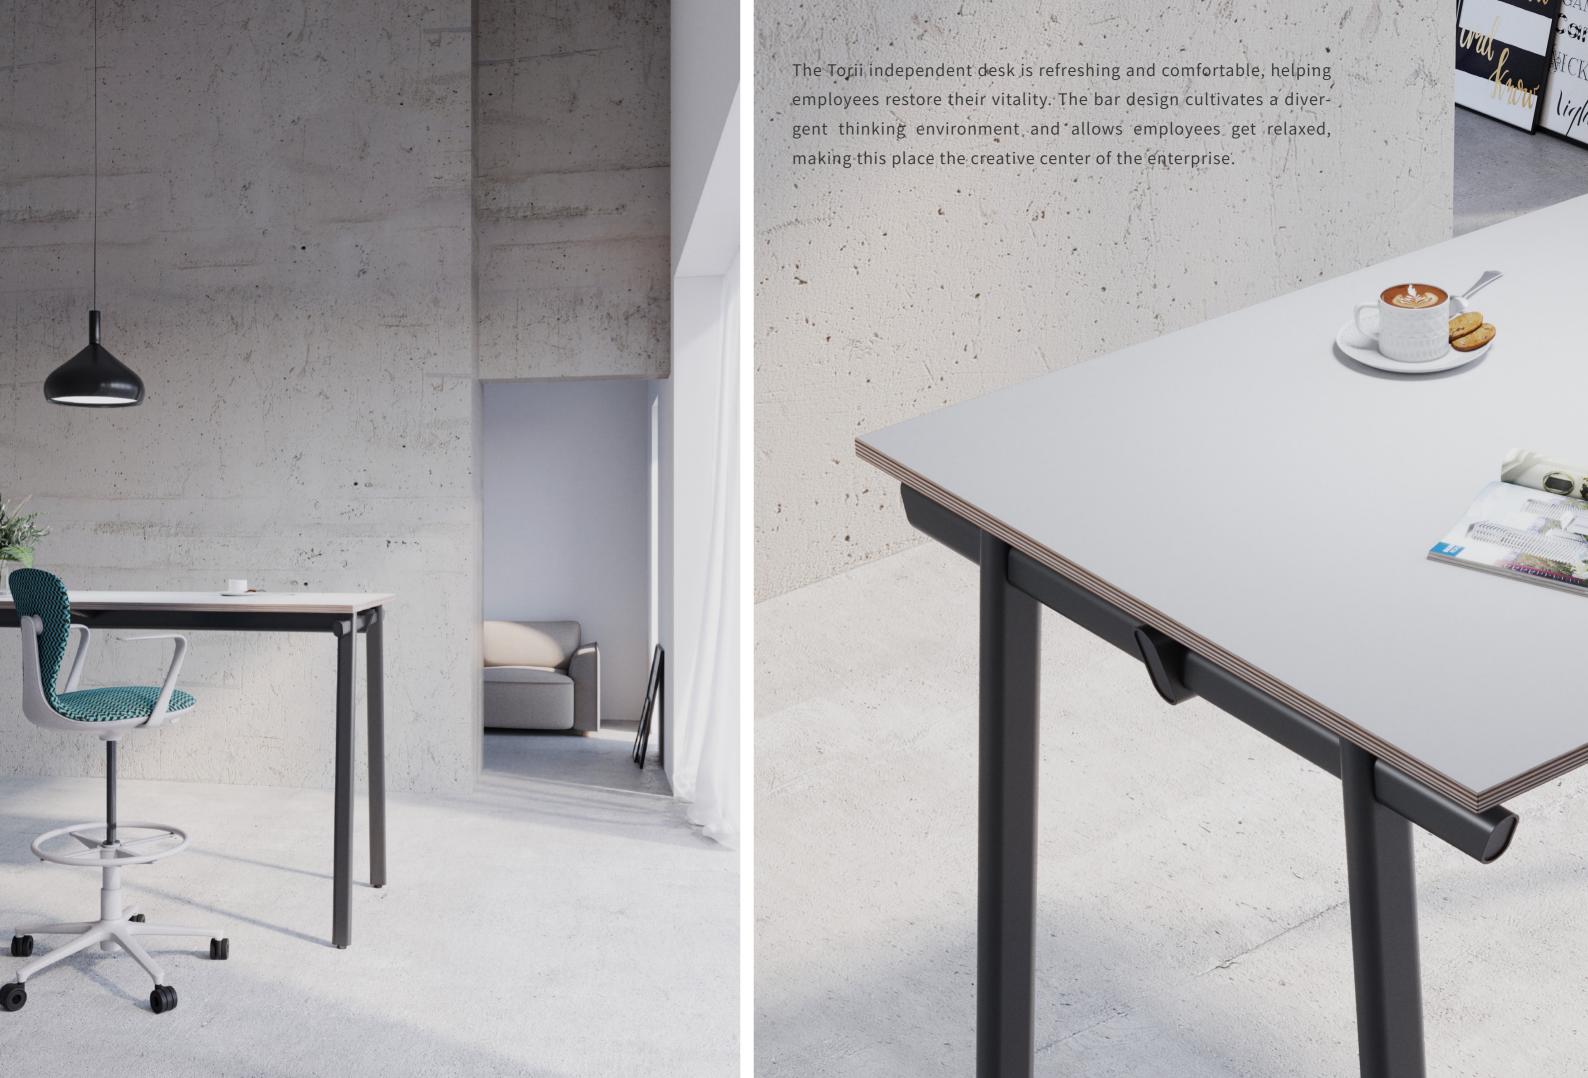

# Tailor-made for various office styles

TORII balances advantages of both fixed workstation and mobile office to meet various office styles demand and shows strong adaptability in all perspectives, providing a proper private space while also encourages efficient and convenient team interaction.