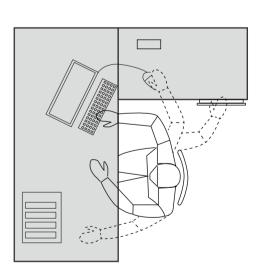

## **Team makes efficiency**

Collaboration helps boom creativity

The Y-shape desktop provides a variety of configurations, providing enough space for use while encouraging faster communication among employees.