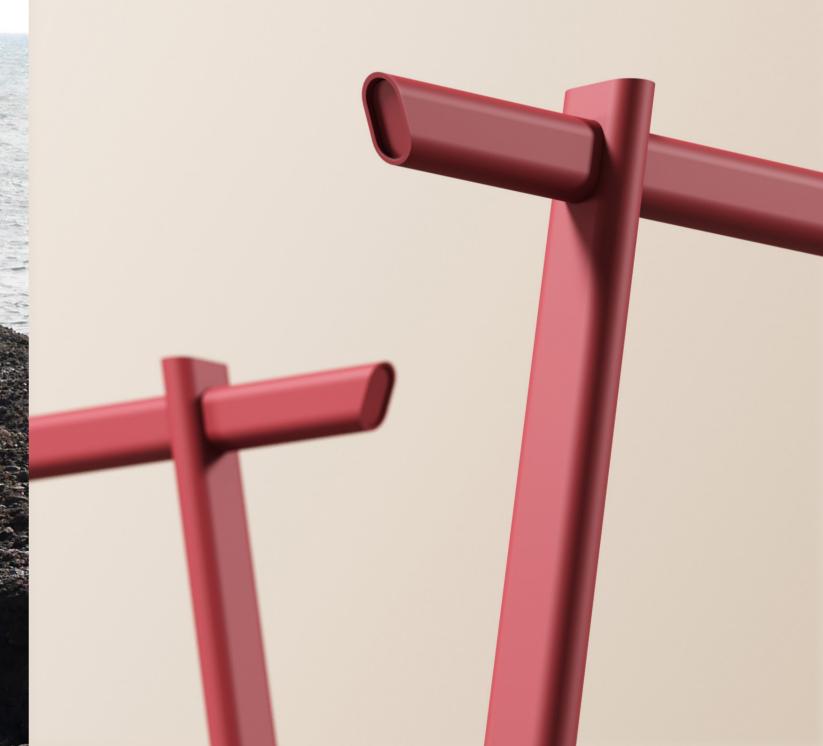

## **TORII story**

E+ combines the Japanese torii with the ancient Chinese mortise and tenon construction technique to create a more durable and robust workstation.

\* The latter—a technique found mostly in woodworks—involves a flexible framework where the major components, such as columns, beams and purlins, are connected together with mortises (holes) and tenons (tongues).

# The Mortise and Tenon Construction Technique from Ancient China

A combination of rigidity and flexibility, tested and refined over time

### **Japanese Torii Architecture**

Minimalism: turning complexity into simple elegance and pure beauty