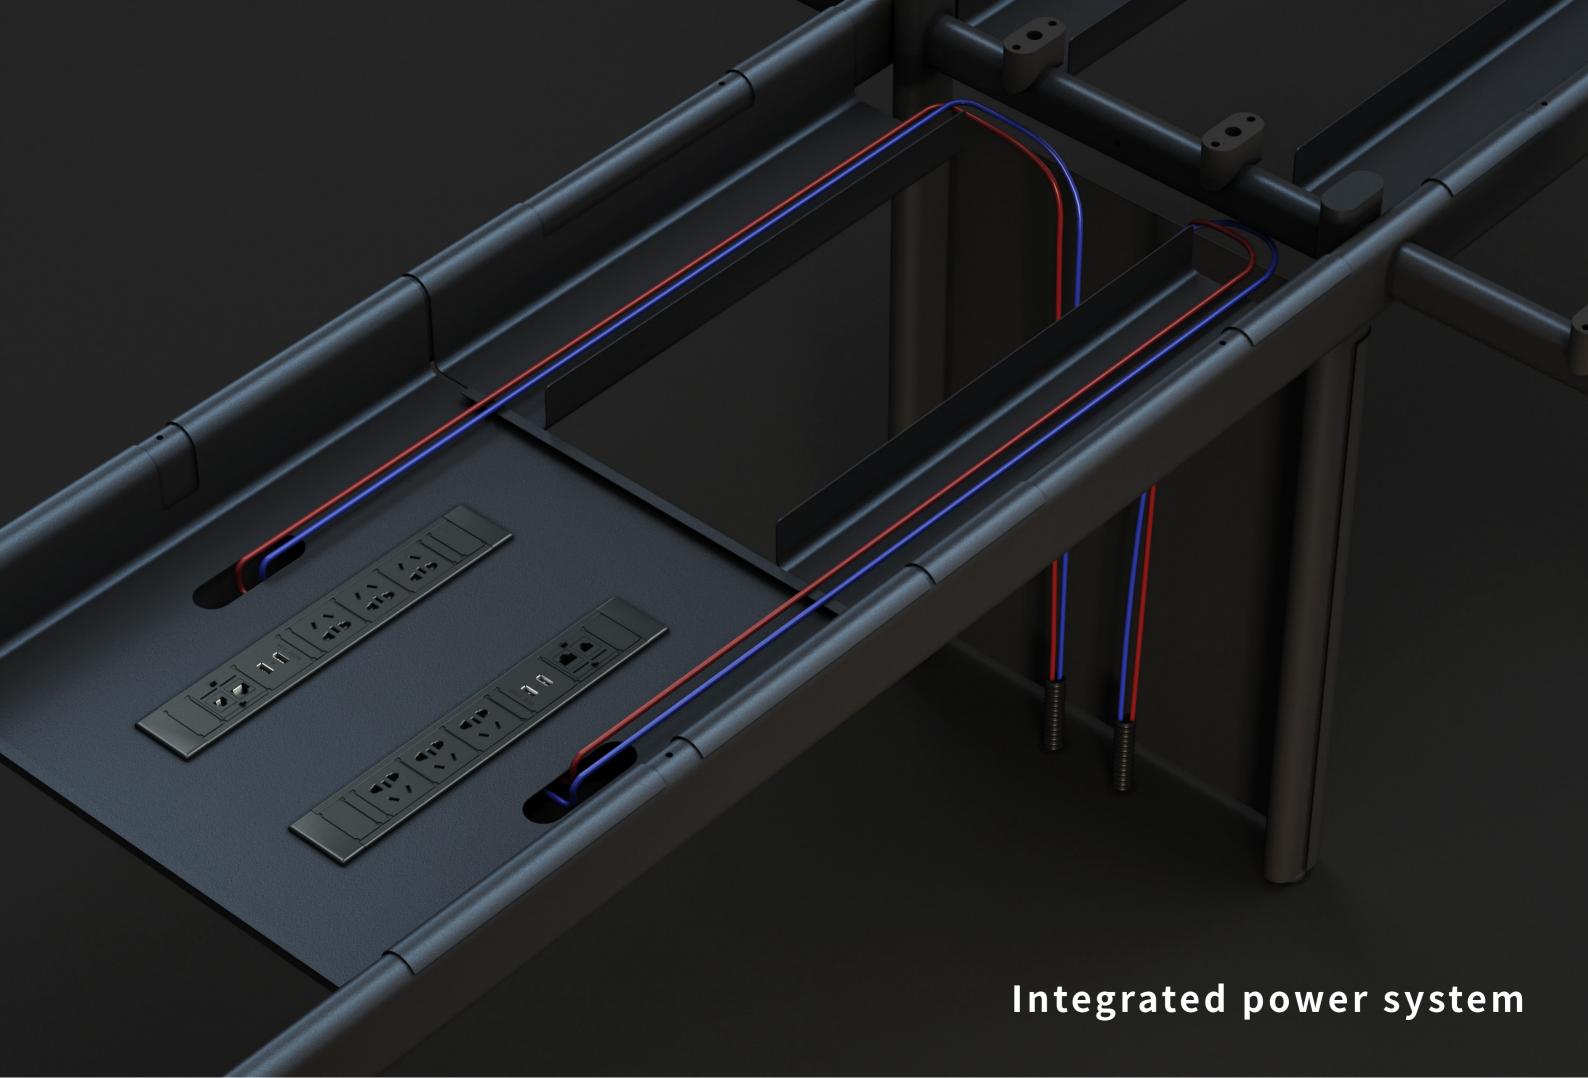

## **TORII story**

E+ combines the Japanese torii with the ancient Chinese mortise and tenon construction technique to create a more durable and robust workstation.

\* The latter—a technique found mostly in woodworks—involves a flexible framework where the major components, such as columns, beams and purlins, are connected together with mortises (holes) and tenons (tongues).

# The Mortise and Tenon Construction Technique from Ancient China

A combination of rigidity and flexibility, tested and refined over time