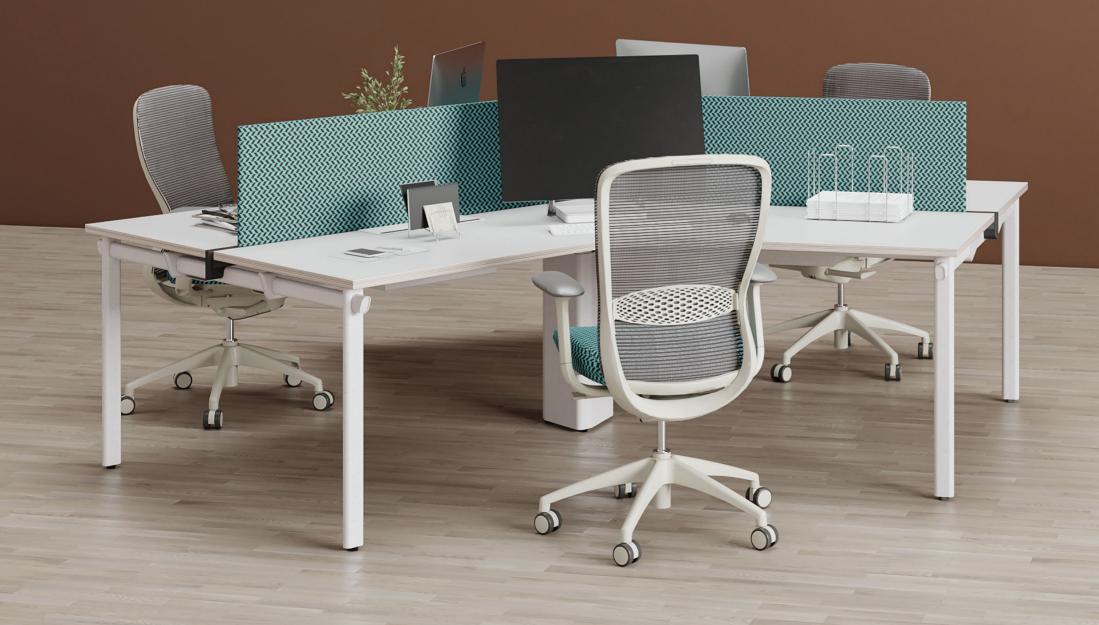

# Best selection - group of 4 workstation

The four-person workstation, successfully combines multiple space functions, providing an attractive, practical, and creative working environment. It also responds to the dynamic changes in the office structure and easily adapt to evolving working requirements and technological changes.

The Y-shape desktop provides a variety of configurations, providing enough space for use while encouraging faster communication among employees.