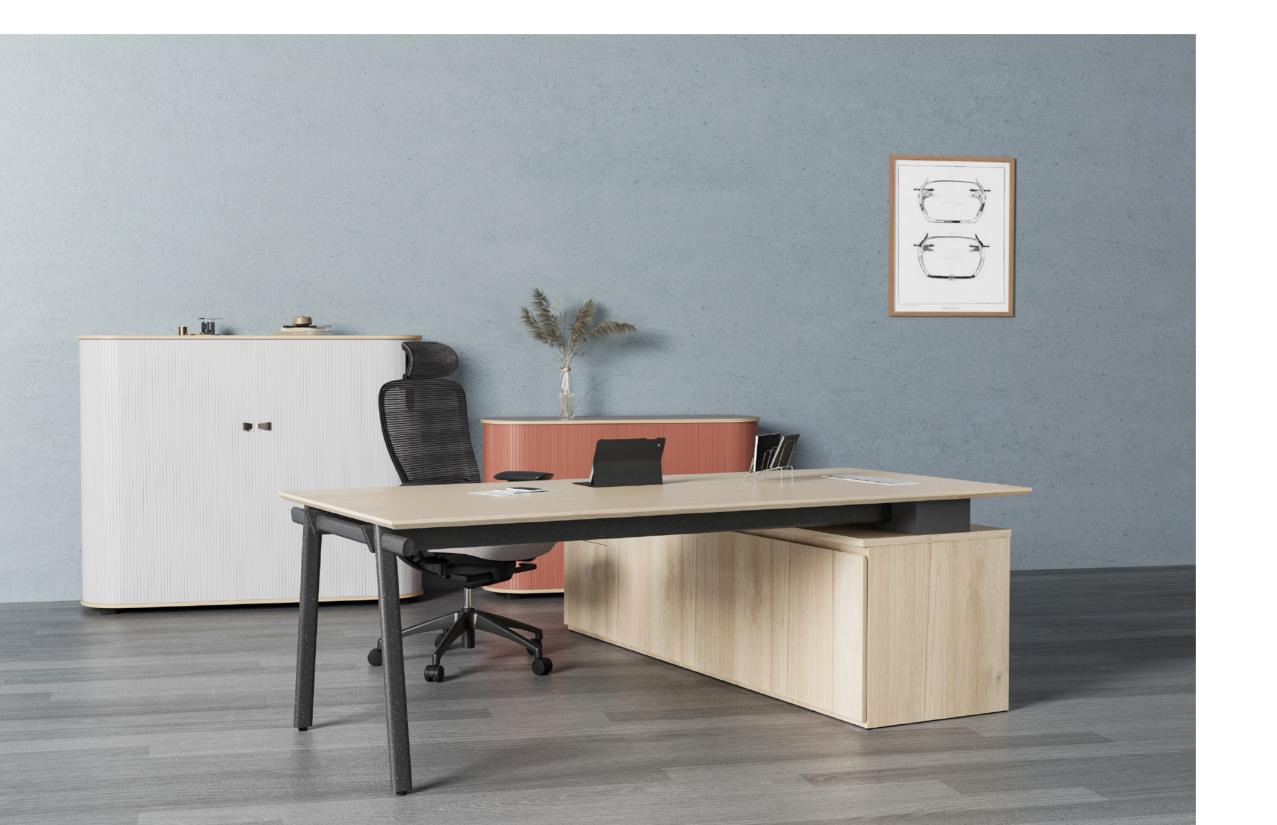

ty, tested and refined over time



### **Japanese Torii Architecture**

Minimalism: turning complexity into simple elegance and pure beauty





# Best selection - group of 4 workstation

The four-person workstation, successfully combines multiple space functions, providing an attractive, practical, and creative working environment. It also responds to the dynamic changes in the office structure and easily adapt to evolving working requirements and technological changes.



The Y-shape desktop provides a variety of configurations, providing enough space for use while encouraging faster communication among employees.









## **Board Room**

Torii provides different configurations to optimize office space layout and maximize its utility, perfectly balancing the premium and creativity.









**Easy changing** 

Born for efficient team collaboration Fast installation, Easy moving, Noise Prevention

















#### **Desktop Color Options**



### **Metal Color Options**



#### **Screen Color Option**



### **Table Sealing Option**



#### **Product SOL**

#### Workstation



#### Excutive Desk



#### Conference Table



# Tailor-made for various office styles

TORII balances advantages of both fixed workstation and mobile office to meet various office styles demand and shows strong adaptability in all perspectives, providing a proper private space while also encourages efficient and convenient team interaction.