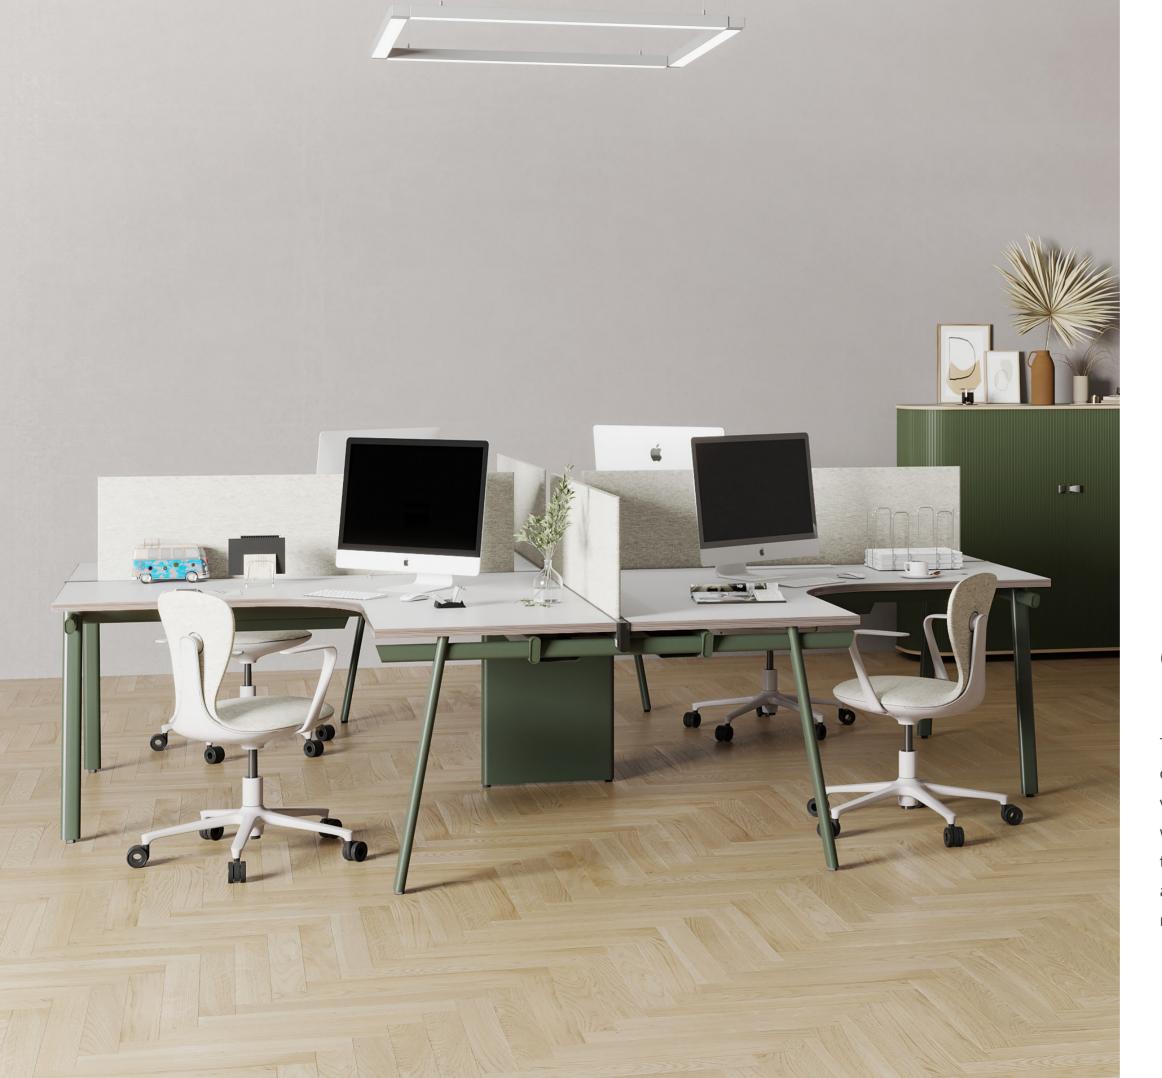

# Best selection - group of 4 workstation

The four-person workstation, successfully combines multiple space functions, providing an attractive, practical, and creative working environment. It also responds to the dynamic changes in the office structure and easily adapt to evolving working requirements and technological changes.

The Y-shape desktop provides a variety of configurations, providing enough space for use while encouraging faster communication among employees.