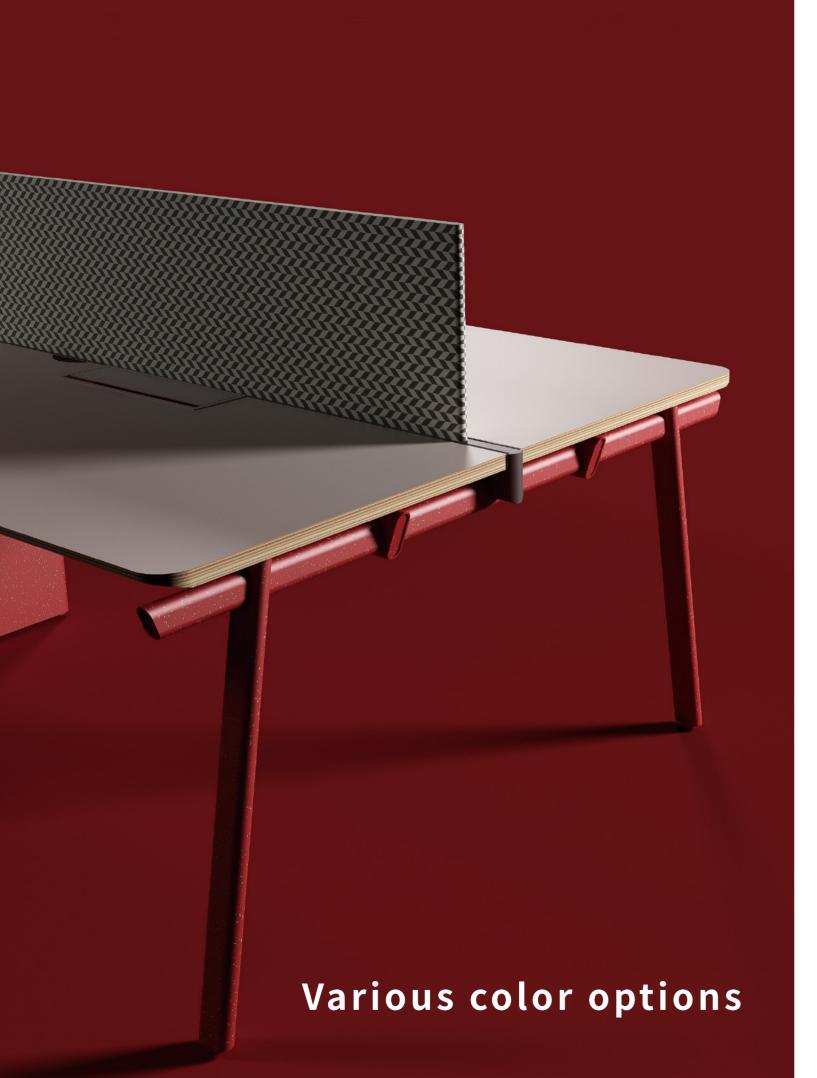

ure beauty





# Best selection - group of 4 workstation

The four-person workstation, successfully combines multiple space functions, providing an attractive, practical, and creative working environment. It also responds to the dynamic changes in the office structure and easily adapt to evolving working requirements and technological changes.



The Y-shape desktop provides a variety of configurations, providing enough space for use while encouraging faster communication among employees.









## **Board Room**

Torii provides different configurations to optimize office space layout and maximize its utility, perfectly balancing the premium and creativity.









**Easy changing** 

Born for efficient team collaboration Fast installation, Easy moving, Noise Prevention

















#### **Desktop Color Options**



### **Metal Color Options**



#### **Screen Color Option**



### **Table Sealing Option**



#### **Product SOL**

#### Workstation



#### Excutive Desk



#### Conference Table



# Tailor-made for various office styles

TORII balances advantages of both fixed workstation and mobile office to meet various office styles demand and shows strong adaptability in all perspectives, providing a proper private space while also encourages efficient and convenient team interaction.