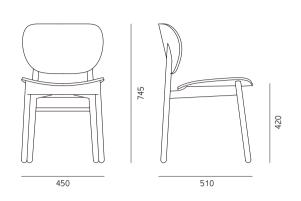

Melbourne Sydney Brisbane Perth +61 3 9219 4194 info@howgroup.com.au howgroup.com.au @howgroup







## IZU

In keeping IZO original main design spirit and language, with a more simplified perspective to expand the whole design. IZU wooden chair mainly has 3 different configurations, which can make the space arrangement more diversified, and more easy to meet the comprehensive scene of office, home, restaurant, public space and so on.

# Give space scenes more possibilities

Expand from a more streamlined perspective to meet the needs of different space scenarios.



## IZU







IZU is a light solid wood chair that can create the most comfortable sitting feeling. The balanced combination of soft cushions and wooden furniture is suitable for different spaces. Different materials have different effects in each space, which can integrate a relaxing atmosphere into each scene.

### **Style presentation**



#### **Overall configuration**





Red oak natural color, black

black walnut