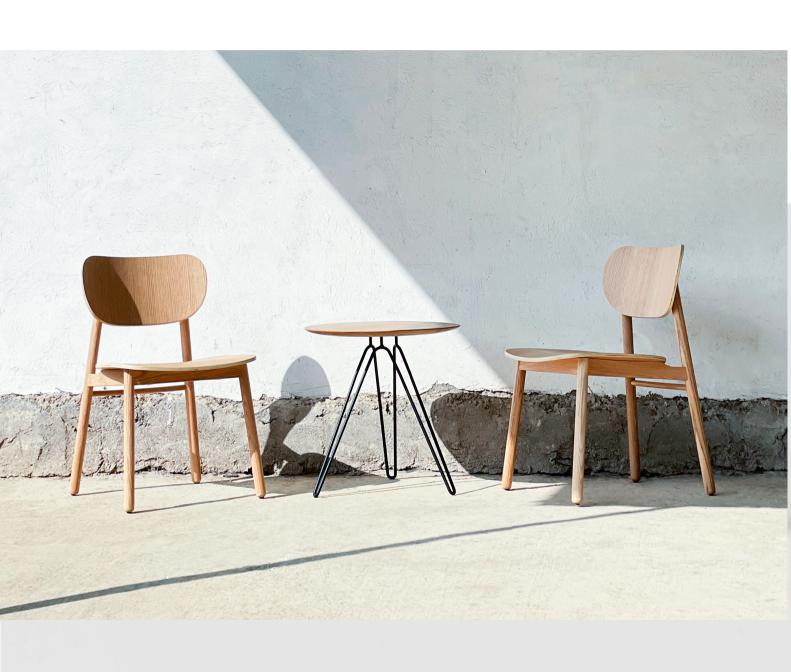

## IZU

In keeping IZO original main design spirit and language, with a more simplified perspective to expand the whole design. IZU wooden chair mainly has 3 different configurations, which can make the space arrangement more diversified, and more easy to meet the comprehensive scene of office, home, restaurant, public space and so on.

# Give space scenes more possibilities

Expand from a more streamlined perspective to meet the needs of different space scenarios.

## IZU

IZU is a light solid wood chair that can create the most comfortable sitting feeling. The balanced combination of soft cushions and wooden furniture is suitable for different spaces. Different materials have different effects in each space, which can integrate a relaxing atmosphere into each scene.