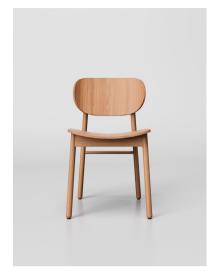

## IZU

In keeping IZO original main design spirit and language, with a more simplified perspective to expand the whole design. IZU wooden chair mainly has 3 different configurations, which can make the space arrangement more diversified, and more easy to meet the comprehensive scene of office, home, restaurant, public space and so on.

## IZU

IZU is a light solid wood chair that can create the most comfortable sitting feeling. The balanced combination of soft cushions and wooden furniture is suitable for different spaces. Different materials have different effects in each space, which can integrate a relaxing atmosphere into each scene.