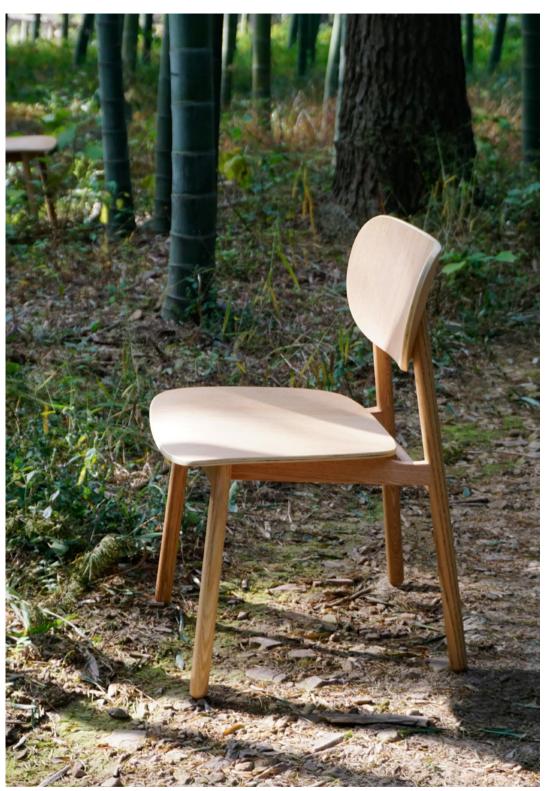

## IZU

IZU is a light solid wood chair that can create the most comfortable sitting feeling. The balanced combination of soft cushions and wooden furniture is suitable for different spaces. Different materials have different effects in each space, which can integrate a relaxing atmosphere into each scene.

### **Style presentation**