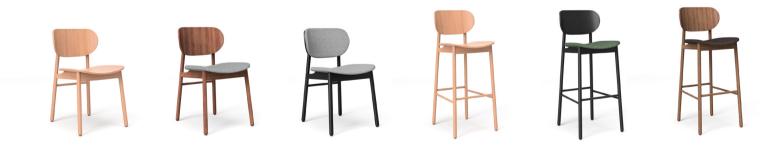

ng IZO original main design spirit and language, with a more simplified perspective to expand the whole design. IZU wooden chair mainly has 3 different configurations, which can make the space arrangement more diversified, and more easy to meet the comprehensive scene of office, home, restaurant, public space and so on.

# Give space scenes more possibilities

Expand from a more streamlined perspective to meet the needs of different space scenarios.



## IZU







IZU is a light solid wood chair that can create the most comfortable sitting feeling. The balanced combination of soft cushions and wooden furniture is suitable for different spaces. Different materials have different effects in each space, which can integrate a relaxing atmosphere into each scene.

### **Style presentation**



#### **Overall configuration**





Red oak natural color, black

black walnut