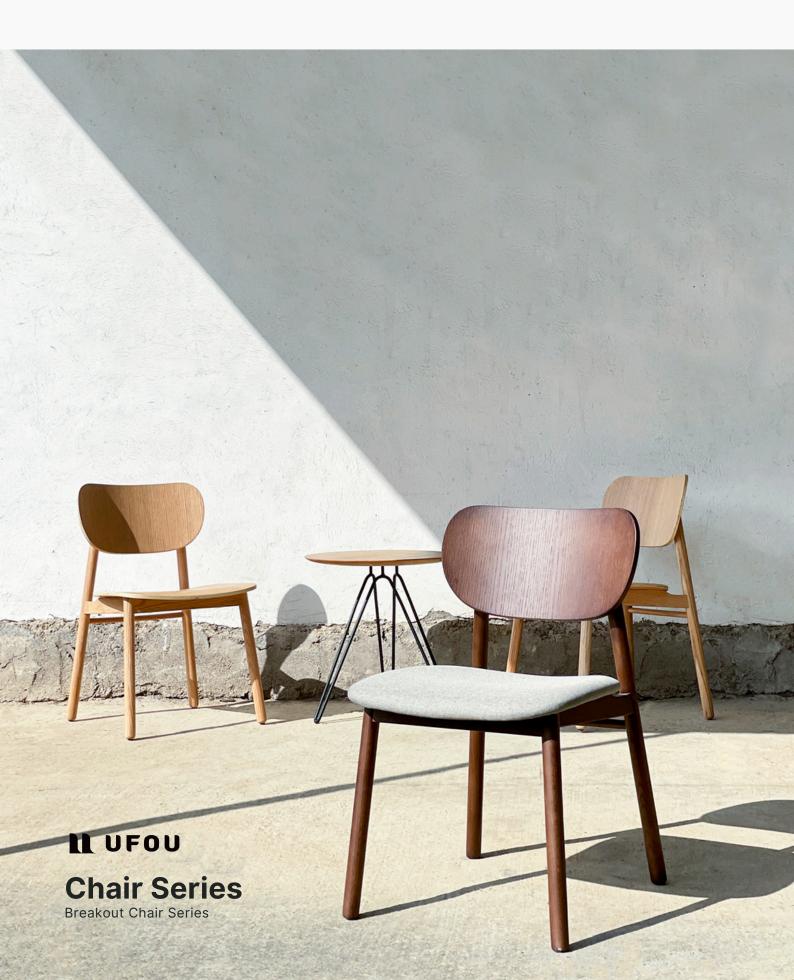

## IZU

In keeping IZO original main design spirit and language, with a more simplified perspective to expand the whole design. IZU wooden chair mainly has 3 different configurations, which can make the space arrangement more diversified, and more easy to meet the comprehensive scene of office, home, restaurant, public space and so on.

## IZU

IZU is a light solid wood chair that can create the most comfortable sitting feeling. The balanced combination of soft cushions and wooden furniture is suitable for different spaces. Different materials have different effects in each space, which can integrate a relaxing atmosphere into each scene.

#### **Overall configuration**

Red oak natural color, black

black walnut