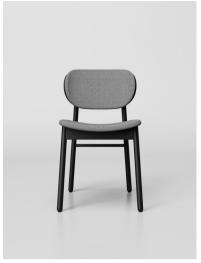

## IZU

In keeping IZO original main design spirit and language, with a more simplified perspective to expand the whole design. IZU wooden chair mainly has 3 different configurations, which can make the space arrangement more diversified, and more easy to meet the comprehensive scene of office, home, restaurant, public space and so on.

## IZU

IZU is a light solid wood chair that can create the most comfortable sitting feeling. The balanced combination of soft cushions and wooden furniture is suitable for different spaces. Different materials have different effects in each space, which can integrate a relaxing atmosphere into each scene.