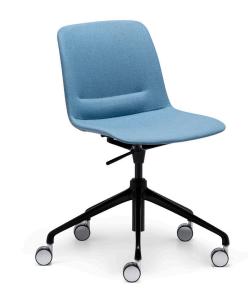

# Unica Swivel

By HOW.

The Unica family of seating answers the call for multi-use applications offering a comprehensive and configurable suite of chairs with a consistent design theme.

Advanta worked with well-respected designer Frank Mause of Hallenberg Germany to create the Unica family in 2016.

#### **FEATURES**

Upholstered Shell

Swivel Base on Castors

Diecast Aluminium Seat Mount

Slim, Sleek Design

One-Piece Flex Shell

**AFRDI** Certified

140 Reccomended Weight Capacity

## **DIMENSIONS**

W: 500mm x D: 500mm x H: 830mm

Awards / Certificates