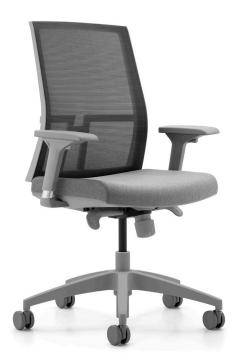

## Vino Grey By HOW.

Introduced to the market showing off the sleek and simple design concept of Vino chair. New developed mesh and the curvature of back frame enable you to stay all day long work and enjoy sitting life on the chair. the back designed and developed ergonomically makes you moved together with mesh line and offers the most comfortable for you

## FEATURES

Ergonomic Seat Back Breathable and Wear resistant Mesh Pneumatic Lifting System Sponge Lumbar Support for Comfort Seat Height Adjust Range: 950mm-1000mm