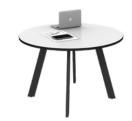

# X Table

By HOW.

The X Table is a unique and eye-catching piece that is sure to add interest and functionality to any modern workspace. Made with multiple angles that come together in a welded design, this table is available in a range of styles, including desks, tables, and benches.

The X Table is finished to perfection, with white, black, or custom-colored legs and a variety of worktop styles and finishes. Plus, with the option for above or below desk power, this table is perfect for modern workspaces.

## **FEATURES**

Distinctive Angled Base

Fully Customisable

Custom Tabletop and Base Size

Above or Below Desk Power