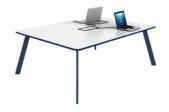

# X Table

By HOW.

The X Table is a unique and eye-catching piece that is sure to add interest and functionality to any modern workspace. Made with multiple angles that come together in a welded design, this table is available in a range of styles, including desks, tables, and benches.

The X Table is finished to perfection, with white, black, or custom-colored legs and a variety of worktop styles and finishes. Plus, with the option for above or below desk power, this table is perfect for modern workspaces.

## **FEATURES**

Distinctive Angled Base

Fully Customisable

Custom Tabletop and Base Size

Above or Below Desk Power