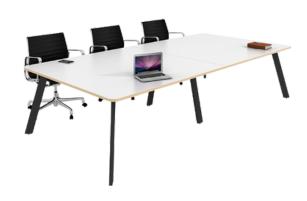

# X Table

By HOW.

The X Table is a unique and eye-catching piece that is sure to add interest and functionality to any modern workspace. Made with multiple angles that come together in a welded design, this table is available in a range of styles, including desks, tables, and benches.

The X Table is finished to perfection, with white, black, or custom-colored legs and a variety of worktop styles and finishes. Plus, with the option for above or below desk power, this table is perfect for modern workspaces.

## **FEATURES**

Distinctive Angled Base

Fully Customisable

Custom Tabletop and Base Size

Above or Below Desk Power