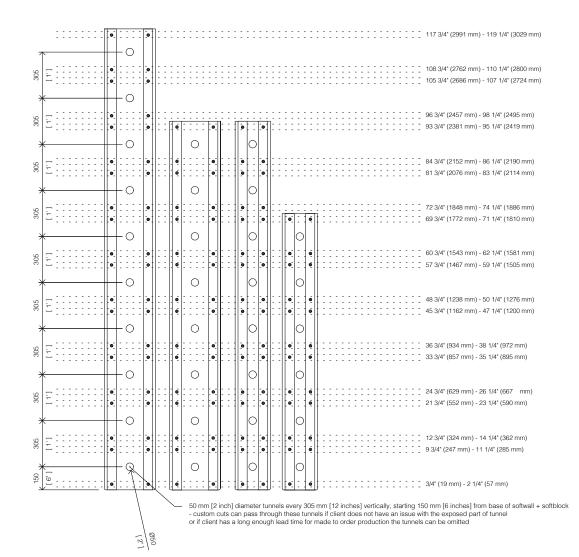

|                                            |

\* weights may vary





# 235mm (9.25") wide softwall + softblock modular system



softwall + softblock specifications

01

1:25

230316



+ 1 604 685 0340 www.molodesign.com held by molo, viewable at molodesign.com/ip

scale may be affected by

printing, scanning, or copy

ing. Do not scale drawings

molo

02

# heavyweight textile 445mm (17.5") wide softwall + softblock modular system

colours + materials

• white textile (translucent - can be illuminated with LED kit)\*made to order 12-16 week lead time • aluminum textile\*made to order 12-16 week lead time



# custom cut guidelines for softwall + softblock modular system

#### do not cut between the ranges listed below (zones with magnets)



guidelines for custom cut softwall + softblock

· lead times available upon request

· custom cuts can occur anywhere between magnets on all softwalls + softblocks

legend

magnets

O die cut holes through body of product

| This drawing and the content represented is the exclusive         |      |                      |                                                                       | softwall + softblock specification |
|-------------------------------------------------------------------|------|----------------------|-----------------------------------------------------------------------|------------------------------------|
| property of molo design ltd.<br>and cannot be used without        |      |                      |