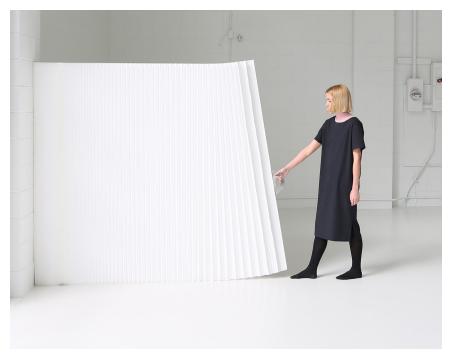

|                            |                                                                                                                                                                                       | La su la s                                                               |                    |                                                    |                                        |
|----------------------------|---------------------------------------------------------------------------------------------------------------------------------------------------------------------------------------|--------------------------------------------------------------------------|--------------------|----------------------------------------------------|----------------------------------------|
| product                    | dimensions                                                                                                                                                                            | material + colour :                                                      | product<br>weight* | shipping<br>weight*                                | product code                           |
| softwall                   | - •                                                                                                                                                                                   | paper · natural brown                                                    | 10.5kg             | 15.2kg                                             | M-SW-P-FSC-BR-05-09                    |
| 152.5cm tall x 23.5cm deep |                                                                                                                                                                                       | paper · black                                                            | 11.3kg             | 16.0kg                                             | M-SW-P-BK-05-09                        |
| (5 feet x 9.25 inches)     |                                                                                                                                                                                       | paper · indigo blue                                                      | 11.3kg             | 16.0kg                                             | M-SW-P-BC-05-09<br>M-SW-P-FSC-BU-05-09 |
| (0 1001 X 0.20 1 10 100)   |                                                                                                                                                                                       | textile · white translucent                                              | 6.5kg              | 11.2kg                                             | M-SW-T-WH-05-09                        |
|                            |                                                                                                                                                                                       | textile : aluminum                                                       | 7.1kg              |                                                    | M-SW-T-AL-05-09                        |
|                            |                                                                                                                                                                                       | textile · black                                                          |                    | 11.8kg                                             | M-SW-T-BK-05-09                        |
|                            |                                                                                                                                                                                       | textile · custom colour**                                                | 7.1kg              | 11.8kg                                             | M-SW-T-BR-05-09<br>M-SW-T-CC-05-09     |
|                            |                                                                                                                                                                                       | textile · custorn coloci                                                 | varies             | varies                                             | M-SW-1-CC-05-09                        |
|                            | 152.5cm (20)                                                                                                                                                                          |                                                                          |                    |                                                    |                                        |
|                            | A feature                                                                                                                                                                             | §FR textile softwalls are 29 centimeters deep (11.5 inches)              |                    |                                                    |                                        |
| softwall                   |                                                                                                                                                                                       | paper · natural brown                                                    | 12.6kg             | 17.9kg                                             | M-SW-P-FSC-BR-06-09                    |
| 183cm tall x 23.5cm deep   |                                                                                                                                                                                       | paper · black                                                            | 13.6kg             | 18.9kg                                             | M-SW-P-BK-06-09                        |
| (6 feet x 9.25 inches)     | 23.5cm (2.25m)                                                                                                                                                                        | paper · indigo blue                                                      | 13.6kg             | 18.9kg                                             | M-SW-P-FSC-BU-06-09                    |
| (o teet x 9.25 inches)     |                                                                                                                                                                                       | textile - white (ranslucent)                                             | 7.8kg              | 13.1kg                                             | M-SW-T-WH-06-09                        |
|                            |                                                                                                                                                                                       | FB textile : white transitions <sup>5</sup>                              | 10.5kg             | 15.1kg                                             | M·SW·FRT·WH·06·12                      |
|                            |                                                                                                                                                                                       | textile - aluminum                                                       | 8.5kg              | 13.8kg                                             | M·SW·T·AL·06·09                        |
|                            |                                                                                                                                                                                       | textile · black                                                          | 8.5kg              | 13.8kg                                             | M-SW-T-BK-06-09                        |
|                            |                                                                                                                                                                                       |                                                                          |                    |                                                    |                                        |
|                            | 183cm 628                                                                                                                                                                             | textile - custom colour**                                                | varies             | varies                                             | M·SW·T·CC·06·09                        |
|                            | Lon 100                                                                                                                                                                               | §FR textile softwalls are 29 centimeters deep (11.5 inches)              | 1                  |                                                    |                                        |
|                            |                                                                                                                                                                                       | paper · natural brown                                                    | 16.3kg             | 20.2kg                                             | 14 014 0 500 00 00 00                  |
| softwall                   |                                                                                                                                                                                       | paper · haturai brown<br>paper · black                                   |                    |                                                    | M-SW-P-FSC-BR-08-09                    |
| 244cm tall x 23.5cm deep   | 23.5cm (9.25k)<br>or (75 textile)                                                                                                                                                     |                                                                          | 18.1kg             | 22.0kg                                             | M-SW-P-BK-08-09                        |
| (8 feet x 9.25 inches)     |                                                                                                                                                                                       | paper · indigo blue                                                      | 18.1kg             | 22.0kg                                             | M-SW-P-FSC-BU-08-09                    |
|                            |                                                                                                                                                                                       | textile · white (ransucent)                                              | 10.3kg             | 14.2kg                                             | M-SW-T-WH-08-09                        |
|                            |                                                                                                                                                                                       | FR textile · white (ransucent) <sup>5</sup>                              | 14.4kg             | 20.6kg                                             | M-SW-FRT-WH-08-12                      |
|                            |                                                                                                                                                                                       | textile - aluminum                                                       | 11.3kg             | 15.2kg                                             | M-SW-T-AL-08-09                        |
|                            |                                                                                                                                                                                       | textile - black                                                          | 11.3kg             | 15.2kg                                             | M-SW-T-BK-08-09                        |
|                            |                                                                                                                                                                                       | textile - custom colour**                                                | varies             | varies                                             | M-SW-T-CC-08-09                        |
|                            | 244cm (00)                                                                                                                                                                            |                                                                          |                    |                                                    |                                        |
|                            |                                                                                                                                                                                       |                                                                          |                    |                                                    |                                        |
|                            | and the second second                                                                                                                                                                 |                                                                          |                    |                                                    |                                        |
|                            |                                                                                                                                                                                       |                                                                          |                    |                                                    |                                        |
|                            | 2                                                                                                                                                                                     | §FR textile softwalls are 29 cantimeters deep (11.5 inches)              |                    |                                                    |                                        |
|                            | 23.5cm (2.25n)                                                                                                                                                                        |                                                                          |                    |                                                    |                                        |
| softwall                   | u manag                                                                                                                                                                               | textile · white (ranslucent)                                             | 14.9kg             | 22.1kg                                             | M-SW-T-WH-08-13                        |
| 244cm tall x 34cm deep     |                                                                                                                                                                                       | FR textile · white (translucent) <sup>5</sup>                            | 18.0kg             | 25.6kg                                             | M-SW-FRT-WH-08-18                      |
| (8 feet x 13.3 inches)     |                                                                                                                                                                                       | textile · aluminum                                                       | 16.3kg             | 23.5kg                                             | M-SW-T-AL-08-13                        |
|                            |                                                                                                                                                                                       | textile · black                                                          | 16.3kg             | 23.5kg                                             | M-SW-T-BK-08-13                        |
|                            |                                                                                                                                                                                       | textile - custom colour**                                                | varies             | varies                                             | M-SW-T-CC-08-13                        |
|                            |                                                                                                                                                                                       |                                                                          |                    |                                                    |                                        |
|                            |                                                                                                                                                                                       |                                                                          |                    |                                                    |                                        |
|                            |                                                                                                                                                                                       |                                                                          |                    |                                                    |                                        |
|                            |                                                                                                                                                                                       |                                                                          |                    |                                                    |                                        |
|                            | and the second second                                                                                                                                                                 |                                                                          |                    |                                                    |                                        |
|                            | 244cm (01)                                                                                                                                                                            |                                                                          |                    |                                                    |                                        |
|                            |                                                                                                                                                                                       | 6FB textile softwalls are 45 centimeters deep (17.75 inches)             |                    |                                                    |                                        |
|                            |                                                                                                                                                                                       |                                                                          |                    |                                                    |                                        |
| softwall                   | 34cm (13.3k)<br>or PR todie g                                                                                                                                                         | textile - white (ransucent)                                              | 18.6kg             | 31.6kg                                             | M-SW-T-WH-10-13                        |
| 305cm tall x 34cm deep     |                                                                                                                                                                                       | FR textile · white (translucent) <sup>5</sup> **                         | 22.5kg             | 36.0kg                                             | M-SW-FRT-WH-10-18                      |
| (10 feet x 13.3 inches)    |                                                                                                                                                                                       | textile - aluminum                                                       | 20.4kg             | 33.4kg                                             | M-SW-T-AL-10-13                        |
|                            |                                                                                                                                                                                       | textile · black                                                          | 20.4kg             | 33.4kg                                             | M-SW-T-BK-10-13                        |
|                            |                                                                                                                                                                                       | textile - custom colour**                                                | varies             | varies                                             | M-SW-T-CC-10-13                        |
|                            |                                                                                                                                                                                       |                                                                          |                    |                                                    |                                        |
|                            |                                                                                                                                                                                       |                                                                          |                    |                                                    |                                        |
|                            |                                                                                                                                                                                       |                                                                          | 1                  | 1                                                  |                                        |
|                            | 1                                                                                                                                                                                     |                                                                          | 1                  | 1                                                  |                                        |
|                            |                                                                                                                                                                                       |                                                                          |                    |                                                    |                                        |
|                            | 305cm (10f)                                                                                                                                                                           |                                                                          | 1                  | 1                                                  |                                        |
|                            |                                                                                                                                                                                       |                                                                          | 1                  | 1                                                  |                                        |
|                            | Lan tan ma                                                                                                                                                                            |                                                                          | 1                  | 1                                                  |                                        |
|                            |                                                                                                                                                                                       |                                                                          | 1                  | 1                                                  |                                        |
|                            |                                                                                                                                                                                       |                                                                          |                    |                                                    |                                        |
|                            | 34cm (13.3m)<br>or FR tooling                                                                                                                                                         |                                                                          | 1                  | 1                                                  |                                        |
|                            | '                                                                                                                                                                                     |                                                                          | 1                  | 1                                                  |                                        |
|                            | *{softwall + softblock elements are flexible in length, opening to a max 4.5 meters long<br>(15 feet). When compressed for storage, softwall + softblock are less than 5 centilmeters |                                                                          | 1                  | 1                                                  |                                        |
|                            | (15 feet). When compressed for storage, softwall + softblock are less than 5 centimeters<br>thick (2 inches).                                                                         | §FR textile softwalls are 45 centimeters deep (17.75 inches)             | 1                  |                                                    |                                        |
| custom colour**            |                                                                                                                                                                                       | textile softwall + softblock are available in any                        | 1                  | price varies with colour<br>+ size; please request |                                        |
| custom colour              |                                                                                                                                                                                       |                                                                          | 1                  | + size; please request                             |                                        |
|                            |                                                                                                                                                                                       | Pantone colour<br>lead time: 12 - 18 weeks (expedited service available) | 1                  | a quote                                            |                                        |
|                            |                                                                                                                                                                                       | minimum order: varies, please inquire for more details                   | 1                  | 1                                                  |                                        |
| custom height              |                                                                                                                                                                                       | softwall + softblock elements can be trimmed                             |                    |                                                    | SRV-CUT-H-WALL                         |
| J.L.                       |                                                                                                                                                                                       | to custom height                                                         | 1                  |                                                    |                                        |
|                            |                                                                                                                                                                                       | (there are some constraints due to position of magnets in and panels;    |                    |                                                    |                                        |
|                            |                                                                                                                                                                                       |                                                                          |                    |                                                    |                                        |
|                            |                                                                                                                                                                                       | please inquire)                                                          |                    |                                                    |                                        |