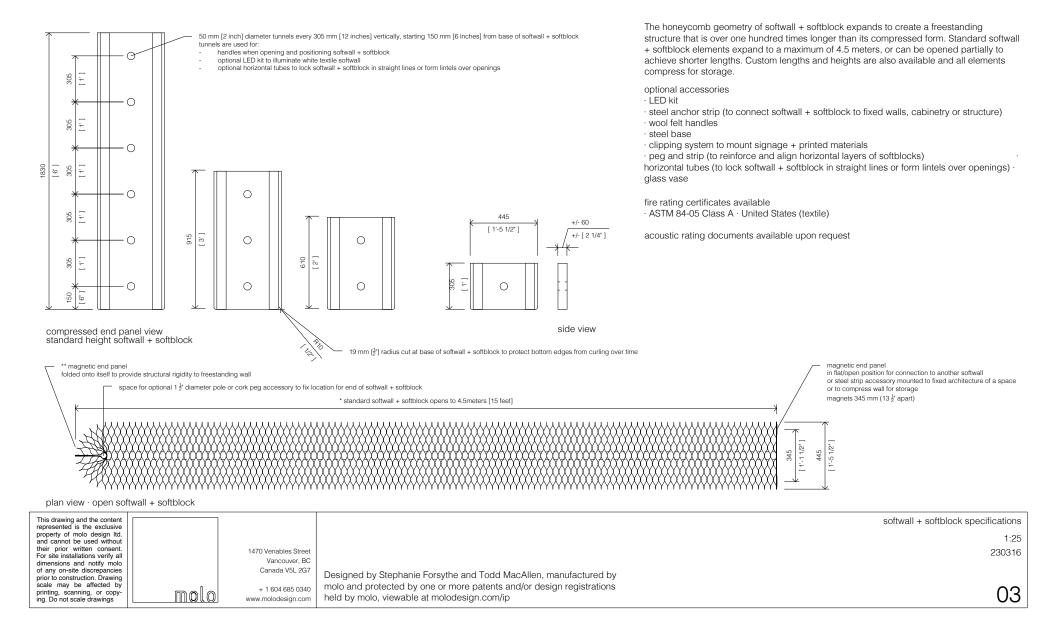

|                  |                                                                                                    |                                            |

\* weights may vary





# 235mm (9.25") wide softwall + softblock modular system



softwall + softblock specifications

01

1:25

230316



+ 1 604 685 0340 www.molodesign.com held by molo, viewable at molodesign.com/ip

scale may be affected by

printing, scanning, or copy

ing. Do not scale drawings

molo

02

# heavyweight textile 445mm (17.5") wide softwall + softblock modular system

colours + materials

• white textile (translucent - can be illuminated with LED kit)\*made to order 12-16 week lead time • aluminum textile\*made to order 12-16 week lead time



# custom cut guidelines for softwall + softblock modular system

#### do not cut between the ranges listed below (zones with magnets)



guidelines for custom cut softwall + softblock

· lead times available upon request

· custom cuts can occur anywhere between magnets on all softwalls + softblocks

legend

magnets

O die cut holes through body of product

| This drawing and the content represented is the exclusive         |      |                      |                                                                       | softwall + softblock specification |
|-------------------------------------------------------------------|------|----------------------|-----------------------------------------------------------------------|------------------------------------|
| property of molo d