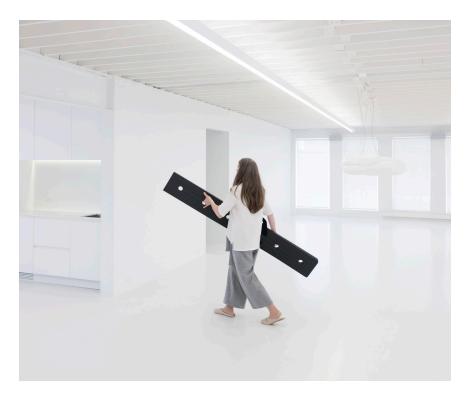

|                            |                                                                                                                                                                                       | La su la s                                                               |                    |                                                    |                                        |
|----------------------------|---------------------------------------------------------------------------------------------------------------------------------------------------------------------------------------|--------------------------------------------------------------------------|--------------------|----------------------------------------------------|----------------------------------------|
| product                    | dimensions                                                                                                                                                                            | material + colour :                                                      | product<br>weight* | shipping<br>weight*                                | product code                           |
| softwall                   | - •                                                                                                                                                                                   | paper · natural brown                                                    | 10.5kg             | 15.2kg                                             | M-SW-P-FSC-BR-05-09                    |
| 152.5cm tall x 23.5cm deep |                                                                                                                                                                                       | paper · black                                                            | 11.3kg             | 16.0kg                                             | M-SW-P-BK-05-09                        |
| (5 feet x 9.25 inches)     |                                                                                                                                                                                       | paper · indigo blue                                                      | 11.3kg             | 16.0kg                                             | M-SW-P-BC-05-09<br>M-SW-P-FSC-BU-05-09 |
| (0 1001 X 0.20 1 10 100)   |                                                                                                                                                                                       | textile · white translucent                                              | 6.5kg              | 11.2kg                                             | M-SW-T-WH-05-09                        |
|                            |                                                                                                                                                                                       | textile : aluminum                                                       | 7.1kg              |                                                    | M-SW-T-AL-05-09                        |
|                            |                                                                                                                                                                                       | textile · black                                                          |                    | 11.8kg                                             | M-SW-T-BK-05-09                        |
|                            |                                                                                                                                                                                       | textile · custom colour**                                                | 7.1kg              | 11.8kg                                             | M-SW-T-BR-05-09<br>M-SW-T-CC-05-09     |
|                            |                                                                                                                                                                                       | textile · custorn coloci                                                 | varies             | varies                                             | M-SW-1-CC-05-09                        |
|                            | 152.5cm (20)                                                                                                                                                                          |                                                                          |                    |                                                    |                                        |
|                            | A feature                                                                                                                                                                             | §FR textile softwalls are 29 centimeters deep (11.5 inches)              |                    |                                                    |                                        |
| softwall                   |                                                                                                                                                                                       | paper · natural brown                                                    | 12.6kg             | 17.9kg                                             | M-SW-P-FSC-BR-06-09                    |
| 183cm tall x 23.5cm deep   |                                                                                                                                                                                       | paper · black                                                            | 13.6kg             | 18.9kg                                             | M-SW-P-BK-06-09                        |
| (6 feet x 9.25 inches)     | 23.5cm (2.25m)                                                                                                                                                                        | paper · indigo blue                                                      | 13.6kg             | 18.9kg                                             | M-SW-P-FSC-BU-06-09                    |
| (o teet x 9.25 inches)     |                                                                                                                                                                                       | textile - white (ranslucent)                                             | 7.8kg              | 13.1kg                                             | M-SW-T-WH-06-09                        |
|                            |                                                                                                                                                                                       | FB textile : white transitions <sup>5</sup>                              | 10.5kg             | 15.1kg                                             | M·SW·FRT·WH·06·12                      |
|                            |                                                                                                                                                                                       | textile - aluminum                                                       | 8.5kg              | 13.8kg                                             | M·SW·T·AL·06·09                        |
|                            |                                                                                                                                                                                       | textile · black                                                          | 8.5kg              | 13.8kg                                             | M-SW-T-BK-06-09                        |
|                            |                                                                                                                                                                                       |                                                                          |                    |                                                    |                                        |
|                            | 183cm 628                                                                                                                                                                             | textile - custom colour**                                                | varies             | varies                                             | M·SW·T·CC·06·09                        |
|                            | Lon 100                                                                                                                                                                               | §FR textile softwalls are 29 centimeters deep (11.5 inches)              | 1                  |                                                    |                                        |
|                            |                                                                                                                                                                                       | paper · natural brown                                                    | 16.3kg             | 20.2kg                                             | 14 014 0 500 00 00 00                  |
| softwall                   |                                                                                                                                                                                       | paper · haturai brown<br>paper · black                                   |                    |                                                    | M-SW-P-FSC-BR-08-09                    |
| 244cm tall x 23.5cm deep   | 23.5cm (9.25k)<br>or (75 textile)                                                                                                                                                     |                                                                          | 18.1kg             | 22.0kg                                             | M-SW-P-BK-08-09                        |
| (8 feet x 9.25 inches)     |                                                                                                                                                                                       | paper · indigo blue                                                      | 18.1kg             | 22.0kg                                             | M-SW-P-FSC-BU-08-09                    |
|                            |                                                                                                                                                                                       | textile · white (ransucent)                                              | 10.3kg             | 14.2kg                                             | M-SW-T-WH-08-09                        |
|                            |                                                                                                                                                                                       | FR textile · white (ransucent) <sup>5</sup>                              | 14.4kg             | 20.6kg                                             | M-SW-FRT-WH-08-12                      |
|                            |                                                                                                                                                                                       | textile - aluminum                                                       | 11.3kg             | 15.2kg                                             | M-SW-T-AL-08-09                        |
|                            |                                                                                                                                                                                       | textile - black                                                          | 11.3kg             | 15.2kg                                             | M-SW-T-BK-08-09                        |
|                            |                                                                                                                                                                                       | textile - custom colour**                                                | varies             | varies                                             | M-SW-T-CC-08-09                        |
|                            | 244cm (00)                                                                                                                                                                            |                                                                          |                    |                                                    |                                        |
|                            |                                                                                                                                                                                       |                                                                          |                    |                                                    |                                        |
|                            | and the second second                                                                                                                                                                 |                                                                          |                    |                                                    |                                        |
|                            |                                                                                                                                                                                       |                                                                          |                    |                                                    |                                        |
|                            | 2                                                                                                                                                                                     | §FR textile softwalls are 29 cantimeters deep (11.5 inches)              |                    |                                                    |                                        |
|                            | 23.5cm (2.25n)                                                                                                                                                                        |                                                                          |                    |                                                    |                                        |
| softwall                   | u manag                                                                                                                                                                               | textile · white (ranslucent)                                             | 14.9kg             | 22.1kg                                             | M-SW-T-WH-08-13                        |
| 244cm tall x 34cm deep     |                                                                                                                                                                                       | FR textile · white (translucent) <sup>5</sup>                            | 18.0kg             | 25.6kg                                             | M-SW-FRT-WH-08-18                      |
| (8 feet x 13.3 inches)     |                                                                                                                                                                                       | textile · aluminum                                                       | 16.3kg             | 23.5kg                                             | M-SW-T-AL-08-13                        |
|                            |                                                                                                                                                                                       | textile · black                                                          | 16.3kg             | 23.5kg                                             | M-SW-T-BK-08-13                        |
|                            |                                                                                                                                                                                       | textile - custom colour**                                                | varies             | varies                                             | M-SW-T-CC-08-13                        |
|                            |                                                                                                                                                                                       |                                                                          |                    |                                                    |                                        |
|                            |                                                                                                                                                                                       |                                                                          |                    |                                                    |                                        |
|                            |                                                                                                                                                                                       |                                                                          |                    |                                                    |                                        |
|                            |                                                                                                                                                                                       |                                                                          |                    |                                                    |                                        |
|                            | and the second second                                                                                                                                                                 |                                                                          |                    |                                                    |                                        |
|                            | 244cm (01)                                                                                                                                                                            |                                                                          |                    |                                                    |                                        |
|                            |                                                                                                                                                                                       | 6FB textile softwalls are 45 centimeters deep (17.75 inches)             |                    |                                                    |                                        |
|                            |                                                                                                                                                                                       |                                                                          |                    |                                                    |                                        |
| softwall                   | 34cm (13.3k)<br>or PR todie g                                                                                                                                                         | textile - white (ransucent)                                              | 18.6kg             | 31.6kg                                             | M-SW-T-WH-10-13                        |
| 305cm tall x 34cm deep     |                                                                                                                                                                                       | FR textile · white (translucent) <sup>5</sup> **                         | 22.5kg             | 36.0kg                                             | M-SW-FRT-WH-10-18                      |
| (10 feet x 13.3 inches)    |                                                                                                                                                                                       | textile - aluminum                                                       | 20.4kg             | 33.4kg                                             | M-SW-T-AL-10-13                        |
|                            |                                                                                                                                                                                       | textile · black                                                          | 20.4kg             | 33.4kg                                             | M-SW-T-BK-10-13                        |
|                            |                                                                                                                                                                                       | textile - custom colour**                                                | varies             | varies                                             | M-SW-T-CC-10-13                        |
|                            |                                                                                                                                                                                       |                                                                          |                    |                                                    |                                        |
|                            |                                                                                                                                                                                       |                                                                          |                    |                                                    |                                        |
|                            |                                                                                                                                                                                       |                                                                          | 1                  | 1                                                  |                                        |
|                            | 1                                                                                                                                                                                     |                                                                          | 1                  | 1                                                  |                                        |
|                            |                                                                                                                                                                                       |                                                                          |                    |                                                    |                                        |
|                            | 305cm (10f)                                                                                                                                                                           |                                                                          | 1                  | 1                                                  |                                        |
|                            |                                                                                                                                                                                       |                                                                          | 1                  | 1                                                  |                                        |
|                            | Lan tan ma                                                                                                                                                                            |                                                                          | 1                  | 1                                                  |                                        |
|                            |                                                                                                                                                                                       |                                                                          | 1                  | 1                                                  |                                        |
|                            |                                                                                                                                                                                       |                                                                          |                    |                                                    |                                        |
|                            | 34cm (13.3m)<br>or FR tooling                                                                                                                                                         |                                                                          | 1                  | 1                                                  |                                        |
|                            | '                                                                                                                                                                                     |                                                                          | 1                  | 1                                                  |                                        |
|                            | *{softwall + softblock elements are flexible in length, opening to a max 4.5 meters long<br>(15 feet). When compressed for storage, softwall + softblock are less than 5 centilmeters |                                                                          | 1                  | 1                                                  |                                        |
|                            | (15 feet). When compressed for storage, softwall + softblock are less than 5 centimeters<br>thick (2 inches).                                                                         | §FR textile softwalls are 45 centimeters deep (17.75 inches)             | 1                  |                                                    |                                        |
| custom colour**            |                                                                                                                                                                                       | textile softwall + softblock are available in any                        | 1                  | price varies with colour<br>+ size; please request |                                        |
| custom colour              |                                                                                                                                                                                       |                                                                          | 1                  | + size; please request                             |                                        |
|                            |                                                                                                                                                                                       | Pantone colour<br>lead time: 12 - 18 weeks (expedited service available) | 1                  | a quote                                            |                                        |
|                            |                                                                                                                                                                                       | minimum order: varies, please inquire for more details                   | 1                  | 1                                                  |                                        |
| custom height              |                                                                                                                                                                                       | softwall + softblock elements can be trimmed                             |                    |                                                    | SRV-CUT-H-WALL                         |
| J.L.                       |                                                                                                                                                                                       | to custom height                                                         | 1                  |                                                    |                                        |
|                            |                                                                                                                                                                                       | (there are some constraints due to position of magnets in and panels;    |                    |                                                    |                                        |
|                            |                                                                                                                                                                                       |                                                                          |                    |                                                    |                                        |
|                            |                                                                                                                                                                                       | please inquire)                                                          |                    |                                                    |                                        |