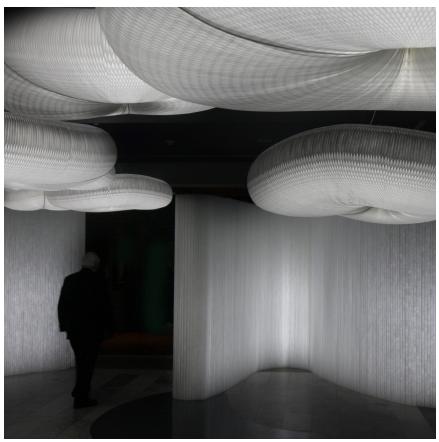

|                            |                                                                                                                                                                                       | La su la s                                                               |                    |                                                    |                                        |
|----------------------------|---------------------------------------------------------------------------------------------------------------------------------------------------------------------------------------|--------------------------------------------------------------------------|--------------------|----------------------------------------------------|----------------------------------------|
| product                    | dimensions                                                                                                                                                                            | material + colour :                                                      | product<br>weight* | shipping<br>weight*                                | product code                           |
| softwall                   | - •                                                                                                                                                                                   | paper · natural brown                                                    | 10.5kg             | 15.2kg                                             | M-SW-P-FSC-BR-05-09                    |
| 152.5cm tall x 23.5cm deep |                                                                                                                                                                                       | paper · black                                                            | 11.3kg             | 16.0kg                                             | M-SW-P-BK-05-09                        |
| (5 feet x 9.25 inches)     |                                                                                                                                                                                       | paper · indigo blue                                                      | 11.3kg             | 16.0kg                                             | M-SW-P-BC-05-09<br>M-SW-P-FSC-BU-05-09 |
| (0 1001 X 0.20 1 10 100)   |                                                                                                                                                                                       | textile · white translucent                                              | 6.5kg              | 11.2kg                                             | M-SW-T-WH-05-09                        |
|                            |                                                                                                                                                                                       | textile : aluminum                                                       | 7.1kg              |                                                    | M-SW-T-AL-05-09                        |
|                            |                                                                                                                                                                                       | textile · black                                                          |                    | 11.8kg                                             | M-SW-T-BK-05-09                        |
|                            |                                                                                                                                                                                       | textile · custom colour**                                                | 7.1kg              | 11.8kg                                             | M-SW-T-BR-05-09<br>M-SW-T-CC-05-09     |
|                            |                                                                                                                                                                                       | textile · custorn coloci                                                 | varies             | varies                                             | M-SW-1-CC-05-09                        |
|                            | 152.5cm (20)                                                                                                                                                                          |                                                                          |                    |                                                    |                                        |
|                            | A feature                                                                                                                                                                             | §FR textile softwalls are 29 centimeters deep (11.5 inches)              |                    |                                                    |                                        |
| softwall                   |                                                                                                                                                                                       | paper · natural brown                                                    | 12.6kg             | 17.9kg                                             | M-SW-P-FSC-BR-06-09                    |
| 183cm tall x 23.5cm deep   |                                                                                                                                                                                       | paper · black                                                            | 13.6kg             | 18.9kg                                             | M-SW-P-BK-06-09                        |
| (6 feet x 9.25 inches)     | 23.5cm (2.25m)                                                                                                                                                                        | paper · indigo blue                                                      | 13.6kg             | 18.9kg                                             | M-SW-P-FSC-BU-06-09                    |
| (o teet x 9.25 inches)     |                                                                                                                                                                                       | textile - white (ranslucent)                                             | 7.8kg              | 13.1kg                                             | M-SW-T-WH-06-09                        |
|                            |                                                                                                                                                                                       | FB textile : white transitions <sup>5</sup>                              | 10.5kg             | 15.1kg                                             | M·SW·FRT·WH·06·12                      |
|                            |                                                                                                                                                                                       | textile - aluminum                                                       | 8.5kg              | 13.8kg                                             | M·SW·T·AL·06·09                        |
|                            |                                                                                                                                                                                       | textile · black                                                          | 8.5kg              | 13.8kg                                             | M-SW-T-BK-06-09                        |
|                            |                                                                                                                                                                                       |                                                                          |                    |                                                    |                                        |
|                            | 183cm 628                                                                                                                                                                             | textile - custom colour**                                                | varies             | varies                                             | M·SW·T·CC·06·09                        |
|                            | Lon 100                                                                                                                                                                               | §FR textile softwalls are 29 centimeters deep (11.5 inches)              | 1                  |                                                    |                                        |
|                            |                                                                                                                                                                                       | paper · natural brown                                                    | 16.3kg             | 20.2kg                                             | 14 014 0 500 00 00 00                  |
| softwall                   |                                                                                                                                                                                       | paper · haturai brown<br>paper · black                                   |                    |                                                    | M-SW-P-FSC-BR-08-09                    |
| 244cm tall x 23.5cm deep   | 23.5cm (9.25k)<br>or (75 textile)                                                                                                                                                     |                                                                          | 18.1kg             | 22.0kg                                             | M-SW-P-BK-08-09                        |
| (8 feet x 9.25 inches)     |                                                                                                                                                                                       | paper · indigo blue                                                      | 18.1kg             | 22.0kg                                             | M-SW-P-FSC-BU-08-09                    |
|                            |                                                                                                                                                                                       | textile · white (ransucent)                                              | 10.3kg             | 14.2kg                                             | M-SW-T-WH-08-09                        |
|                            |                                                                                                                                                                                       | FR textile · white (ransucent) <sup>5</sup>                              | 14.4kg             | 20.6kg                                             | M-SW-FRT-WH-08-12                      |
|                            |                                                                                                                                                                                       | textile - aluminum                                                       | 11.3kg             | 15.2kg                                             | M-SW-T-AL-08-09                        |
|                            |                                                                                                                                                                                       | textile - black                                                          | 11.3kg             | 15.2kg                                             | M-SW-T-BK-08-09                        |
|                            |                                                                                                                                                                                       | textile - custom colour**                                                | varies             | varies                                             | M-SW-T-CC-08-09                        |
|                            | 244cm (00)                                                                                                                                                                            |                                                                          |                    |                                                    |                                        |
|                            |                                                                                                                                                                                       |                                                                          |                    |                                                    |                                        |
|                            | and the second second                                                                                                                                                                 |                                                                          |                    |                                                    |                                        |
|                            |                                                                                                                                                                                       |                                                                          |                    |                                                    |                                        |
|                            | 2                                                                                                                                                                                     | §FR textile softwalls are 29 cantimeters deep (11.5 inches)              |                    |                                                    |                                        |
|                            | 23.5cm (2.25n)                                                                                                                                                                        |                                                                          |                    |                                                    |                                        |
| softwall                   | u manag                                                                                                                                                                               | textile · white (ranslucent)                                             | 14.9kg             | 22.1kg                                             | M-SW-T-WH-08-13                        |
| 244cm tall x 34cm deep     |                                                                                                                                                                                       | FR textile · white (translucent) <sup>5</sup>                            | 18.0kg             | 25.6kg                                             | M-SW-FRT-WH-08-18                      |
| (8 feet x 13.3 inches)     |                                                                                                                                                                                       | textile · aluminum                                                       | 16.3kg             | 23.5kg                                             | M-SW-T-AL-08-13                        |
|                            |                                                                                                                                                                                       | textile · black                                                          | 16.3kg             | 23.5kg                                             | M-SW-T-BK-08-13                        |
|                            |                                                                                                                                                                                       | textile - custom colour**                                                | varies             | varies                                             | M-SW-T-CC-08-13                        |
|                            |                                                                                                                                                                                       |                                                                          |                    |                                                    |                                        |
|                            |                                                                                                                                                                                       |                                                                          |                    |                                                    |                                        |
|                            |                                                                                                                                                                                       |                                                                          |                    |                                                    |                                        |
|                            |                                                                                                                                                                                       |                                                                          |                    |                                                    |                                        |
|                            | and the second second                                                                                                                                                                 |                                                                          |                    |                                                    |                                        |
|                            | 244cm (01)                                                                                                                                                                            |                                                                          |                    |                                                    |                                        |
|                            |                                                                                                                                                                                       | 6FB textile softwalls are 45 centimeters deep (17.75 inches)             |                    |                                                    |                                        |
|                            |                                                                                                                                                                                       |                                                                          |                    |                                                    |                                        |
| softwall                   | 34cm (13.3k)<br>or PR todie g                                                                                                                                                         | textile - white (ransucent)                                              | 18.6kg             | 31.6kg                                             | M-SW-T-WH-10-13                        |
| 305cm tall x 34cm deep     |                                                                                                                                                                                       | FR textile · white (translucent) <sup>5</sup> **                         | 22.5kg             | 36.0kg                                             | M-SW-FRT-WH-10-18                      |
| (10 feet x 13.3 inches)    |                                                                                                                                                                                       | textile - aluminum                                                       | 20.4kg             | 33.4kg                                             | M-SW-T-AL-10-13                        |
|                            |                                                                                                                                                                                       | textile · black                                                          | 20.4kg             | 33.4kg                                             | M-SW-T-BK-10-13                        |
|                            |                                                                                                                                                                                       | textile - custom colour**                                                | varies             | varies                                             | M-SW-T-CC-10-13                        |
|                            |                                                                                                                                                                                       |                                                                          |                    |                                                    |                                        |
|                            |                                                                                                                                                                                       |                                                                          |                    |                                                    |                                        |
|                            |                                                                                                                                                                                       |                                                                          | 1                  | 1                                                  |                                        |
|                            | 1                                                                                                                                                                                     |                                                                          | 1                  | 1                                                  |                                        |
|                            |                                                                                                                                                                                       |                                                                          |                    |                                                    |                                        |
|                            | 305cm (10f)                                                                                                                                                                           |                                                                          | 1                  | 1                                                  |                                        |
|                            |                                                                                                                                                                                       |                                                                          | 1                  | 1                                                  |                                        |
|                            | Lan tan ma                                                                                                                                                                            |                                                                          | 1                  | 1                                                  |                                        |
|                            |                                                                                                                                                                                       |                                                                          | 1                  | 1                                                  |                                        |
|                            |                                                                                                                                                                                       |                                                                          |                    |                                                    |                                        |
|                            | 34cm (13.3m)<br>or FR tooling                                                                                                                                                         |                                                                          | 1                  | 1                                                  |                                        |
|                            | '                                                                                                                                                                                     |                                                                          | 1                  | 1                                                  |                                        |
|                            | *{softwall + softblock elements are flexible in length, opening to a max 4.5 meters long<br>(15 feet). When compressed for storage, softwall + softblock are less than 5 centilmeters |                                                                          | 1                  | 1                                                  |                                        |
|                            | (15 feet). When compressed for storage, softwall + softblock are less than 5 centimeters<br>thick (2 inches).                                                                         | §FR textile softwalls are 45 centimeters deep (17.75 inches)             | 1                  |                                                    |                                        |
| custom colour**            |                                                                                                                                                                                       | textile softwall + softblock are available in any                        | 1                  | price varies with colour<br>+ size; please request |                                        |
| custom colour              |                                                                                                                                                                                       |                                                                          | 1                  | + size; please request                             |                                        |
|                            |                                                                                                                                                                                       | Pantone colour<br>lead time: 12 - 18 weeks (expedited service available) | 1                  | a quote                                            |                                        |
|                            |                                                                                                                                                                                       | minimum order: varies, please inquire for more details                   | 1                  | 1                                                  |                                        |
| custom height              |                                                                                                                                                                                       | softwall + softblock elements can be trimmed                             |                    |                                                    | SRV-CUT-H-WALL                         |
| J.L.                       |                                                                                                                                                                                       | to custom height                                                         | 1                  |                                                    |                                        |
|                            |                                                                                                                                                                                       | (there are some constraints due to position of magnets in and panels;    |                    |                                                    |                                        |
|                            |                                                                                                                                                                                       |                                                                          |                    |                                                    |                                        |
|                            |                                                                                                                                                                                       | please inquire)                                                          |                    |                                                    |                                        |