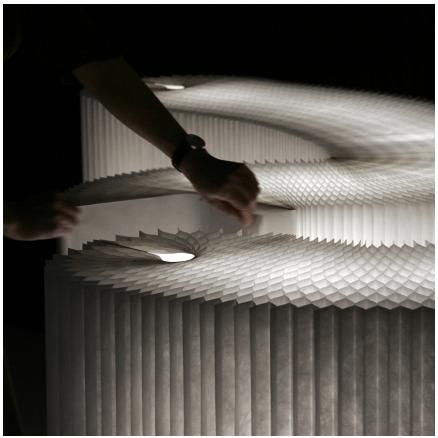

|                            |                                                                                                                                                                                       | La su la s                                                               |                    |                                                    |                                        |
|----------------------------|---------------------------------------------------------------------------------------------------------------------------------------------------------------------------------------|--------------------------------------------------------------------------|--------------------|----------------------------------------------------|----------------------------------------|
| product                    | dimensions                                                                                                                                                                            | material + colour :                                                      | product<br>weight* | shipping<br>weight*                                | product code                           |
| softwall                   | - •                                                                                                                                                                                   | paper · natural brown                                                    | 10.5kg             | 15.2kg                                             | M-SW-P-FSC-BR-05-09                    |
| 152.5cm tall x 23.5cm deep |                                                                                                                                                                                       | paper · black                                                            | 11.3kg             | 16.0kg                                             | M-SW-P-BK-05-09                        |
| (5 feet x 9.25 inches)     |                                                                                                                                                                                       | paper · indigo blue                                                      | 11.3kg             | 16.0kg                                             | M-SW-P-BC-05-09<br>M-SW-P-FSC-BU-05-09 |
| (0 1001 X 0.20 1 10 100)   |                                                                                                                                                                                       | textile · white translucent                                              | 6.5kg              | 11.2kg                                             | M-SW-T-WH-05-09                        |
|                            |                                                                                                                                                                                       | textile : aluminum                                                       | 7.1kg              |                                                    | M-SW-T-AL-05-09                        |
|                            |                                                                                                                                                                                       | textile · black                                                          |                    | 11.8kg                                             | M-SW-T-BK-05-09                        |
|                            |                                                                                                                                                                                       | textile · custom colour**                                                | 7.1kg              | 11.8kg                                             | M-SW-T-BR-05-09<br>M-SW-T-CC-05-09     |
|                            |                                                                                                                                                                                       | textile · custorn coloci                                                 | varies             | varies                                             | M-SW-1-CC-05-09                        |
|                            | 152.5cm (20)                                                                                                                                                                          |                                                                          |                    |                                                    |                                        |
|                            | A feature                                                                                                                                                                             | §FR textile softwalls are 29 centimeters deep (11.5 inches)              |                    |                                                    |                                        |
| softwall                   |                                                                                                                                                                                       | paper · natural brown                                                    | 12.6kg             | 17.9kg                                             | M-SW-P-FSC-BR-06-09                    |
| 183cm tall x 23.5cm deep   |                                                                                                                                                                                       | paper · black                                                            | 13.6kg             | 18.9kg                                             | M-SW-P-BK-06-09                        |
| (6 feet x 9.25 inches)     | 23.5cm (2.25m)                                                                                                                                                                        | paper · indigo blue                                                      | 13.6kg             | 18.9kg                                             | M-SW-P-FSC-BU-06-09                    |
| (o teet x 9.25 inches)     |                                                                                                                                                                                       | textile - white (ranslucent)                                             | 7.8kg              | 13.1kg                                             | M-SW-T-WH-06-09                        |
|                            |                                                                                                                                                                                       | FB textile : white transitions <sup>5</sup>                              | 10.5kg             | 15.1kg                                             | M·SW·FRT·WH·06·12                      |
|                            |                                                                                                                                                                                       | textile - aluminum                                                       | 8.5kg              | 13.8kg                                             | M·SW·T·AL·06·09                        |
|                            |                                                                                                                                                                                       | textile · black                                                          | 8.5kg              | 13.8kg                                             | M-SW-T-BK-06-09                        |
|                            |                                                                                                                                                                                       |                                                                          |                    |                                                    |                                        |
|                            | 183cm 628                                                                                                                                                                             | textile - custom colour**                                                | varies             | varies                                             | M·SW·T·CC·06·09                        |
|                            | Lon 100                                                                                                                                                                               | §FR textile softwalls are 29 centimeters deep (11.5 inches)              | 1                  |                                                    |                                        |
|                            |                                                                                                                                                                                       | paper · natural brown                                                    | 16.3kg             | 20.2kg                                             | 14 014 0 500 00 00 00                  |
| softwall                   |                                                                                                                                                                                       | paper · haturai brown<br>paper · black                                   |                    |                                                    | M-SW-P-FSC-BR-08-09                    |
| 244cm tall x 23.5cm deep   | 23.5cm (9.25k)<br>or (75 textile)                                                                                                                                                     |                                                                          | 18.1kg             | 22.0kg                                             | M-SW-P-BK-08-09                        |
| (8 feet x 9.25 inches)     |                                                                                                                                                                                       | paper · indigo blue                                                      | 18.1kg             | 22.0kg                                             | M-SW-P-FSC-BU-08-09                    |
|                            |                                                                                                                                                                                       | textile · white (ransucent)                                              | 10.3kg             | 14.2kg                                             | M-SW-T-WH-08-09                        |
|                            |                                                                                                                                                                                       | FR textile · white (ransucent) <sup>5</sup>                              | 14.4kg             | 20.6kg                                             | M-SW-FRT-WH-08-12                      |
|                            |                                                                                                                                                                                       | textile - aluminum                                                       | 11.3kg             | 15.2kg                                             | M-SW-T-AL-08-09                        |
|                            |                                                                                                                                                                                       | textile - black                                                          | 11.3kg             | 15.2kg                                             | M-SW-T-BK-08-09                        |
|                            |                                                                                                                                                                                       | textile - custom colour**                                                | varies             | varies                                             | M-SW-T-CC-08-09                        |
|                            | 244cm (00)                                                                                                                                                                            |                                                                          |                    |                                                    |                                        |
|                            |                                                                                                                                                                                       |                                                                          |                    |                                                    |                                        |
|                            | and the second second                                                                                                                                                                 |                                                                          |                    |                                                    |                                        |
|                            |                                                                                                                                                                                       |                                                                          |                    |                                                    |                                        |
|                            | 2                                                                                                                                                                                     | §FR textile softwalls are 29 cantimeters deep (11.5 inches)              |                    |                                                    |                                        |
|                            | 23.5cm (2.25n)                                                                                                                                                                        |                                                                          |                    |                                                    |                                        |
| softwall                   | u manag                                                                                                                                                                               | textile · white (ranslucent)                                             | 14.9kg             | 22.1kg                                             | M-SW-T-WH-08-13                        |
| 244cm tall x 34cm deep     |                                                                                                                                                                                       | FR textile · white (translucent) <sup>5</sup>                            | 18.0kg             | 25.6kg                                             | M-SW-FRT-WH-08-18                      |
| (8 feet x 13.3 inches)     |                                                                                                                                                                                       | textile · aluminum                                                       | 16.3kg             | 23.5kg                                             | M-SW-T-AL-08-13                        |
|                            |                                                                                                                                                                                       | textile · black                                                          | 16.3kg             | 23.5kg                                             | M-SW-T-BK-08-13                        |
|                            |                                                                                                                                                                                       | textile - custom colour**                                                | varies             | varies                                             | M-SW-T-CC-08-13                        |
|                            |                                                                                                                                                                                       |                                                                          |                    |                                                    |                                        |
|                            |                                                                                                                                                                                       |                                                                          |                    |                                                    |                                        |
|                            |                                                                                                                                                                                       |                                                                          |                    |                                                    |                                        |
|                            |                                                                                                                                                                                       |                                                                          |                    |                                                    |                                        |
|                            | and the second second                                                                                                                                                                 |                                                                          |                    |                                                    |                                        |
|                            | 244cm (01)                                                                                                                                                                            |                                                                          |                    |                                                    |                                        |
|                            |                                                                                                                                                                                       | 6FB textile softwalls are 45 centimeters deep (17.75 inches)             |                    |                                                    |                                        |
|                            |                                                                                                                                                                                       |                                                                          |                    |                                                    |                                        |
| softwall                   | 34cm (13.3k)<br>or PR todie g                                                                                                                                                         | textile - white (ransucent)                                              | 18.6kg             | 31.6kg                                             | M-SW-T-WH-10-13                        |
| 305cm tall x 34cm deep     |                                                                                                                                                                                       | FR textile · white (translucent) <sup>5</sup> **                         | 22.5kg             | 36.0kg                                             | M-SW-FRT-WH-10-18                      |
| (10 feet x 13.3 inches)    |                                                                                                                                                                                       | textile - aluminum                                                       | 20.4kg             | 33.4kg                                             | M-SW-T-AL-10-13                        |
|                            |                                                                                                                                                                                       | textile · black                                                          | 20.4kg             | 33.4kg                                             | M-SW-T-BK-10-13                        |
|                            |                                                                                                                                                                                       | textile - custom colour**                                                | varies             | varies                                             | M-SW-T-CC-10-13                        |
|                            |                                                                                                                                                                                       |                                                                          |                    |                                                    |                                        |
|                            |                                                                                                                                                                                       |                                                                          |                    |                                                    |                                        |
|                            |                                                                                                                                                                                       |                                                                          | 1                  | 1                                                  |                                        |
|                            | 1                                                                                                                                                                                     |                                                                          | 1                  | 1                                                  |                                        |
|                            |                                                                                                                                                                                       |                                                                          |                    |                                                    |                                        |
|                            | 305cm (10f)                                                                                                                                                                           |                                                                          | 1                  | 1                                                  |                                        |
|                            |                                                                                                                                                                                       |                                                                          | 1                  | 1                                                  |                                        |
|                            | Lan tan ma                                                                                                                                                                            |                                                                          | 1                  | 1                                                  |                                        |
|                            |                                                                                                                                                                                       |                                                                          | 1                  | 1                                                  |                                        |
|                            |                                                                                                                                                                                       |                                                                          |                    |                                                    |                                        |
|                            | 34cm (13.3m)<br>or FR tooling                                                                                                                                                         |                                                                          | 1                  | 1                                                  |                                        |
|                            | '                                                                                                                                                                                     |                                                                          | 1                  | 1                                                  |                                        |
|                            | *{softwall + softblock elements are flexible in length, opening to a max 4.5 meters long<br>(15 feet). When compressed for storage, softwall + softblock are less than 5 centilmeters |                                                                          | 1                  | 1                                                  |                                        |
|                            | (15 feet). When compressed for storage, softwall + softblock are less than 5 centimeters<br>thick (2 inches).                                                                         | §FR textile softwalls are 45 centimeters deep (17.75 inches)             | 1                  |                                                    |                                        |
| custom colour**            |                                                                                                                                                                                       | textile softwall + softblock are available in any                        | 1                  | price varies with colour<br>+ size; please request |                                        |
| custom colour              |                                                                                                                                                                                       |                                                                          | 1                  | + size; please request                             |                                        |
|                            |                                                                                                                                                                                       | Pantone colour<br>lead time: 12 - 18 weeks (expedited service available) | 1                  | a quote                                            |                                        |
|                            |                                                                                                                                                                                       | minimum order: varies, please inquire for more details                   | 1                  | 1                                                  |                                        |
| custom height              |                                                                                                                                                                                       | softwall + softblock elements can be trimmed                             |                    |                                                    | SRV-CUT-H-WALL                         |
| J.L.                       |                                                                                                                                                                                       | to custom height                                                         | 1                  |                                                    |                                        |
|                            |                                                                                                                                                                                       | (there are some constraints due to position of magnets in and panels;    |                    |                                                    |                                        |
|                            |                                                                                                                                                                                       |                                                                          |                    |                                                    |                                        |
|                            |                                                                                                                                                                                       | please inquire)                                                          |                    |                                                    |                                        |