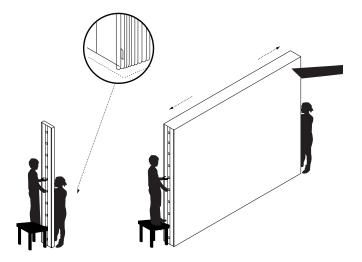

|                            |                                                                                                                                                                                       | La su la s                                                               |                    |                                                    |                                        |
|----------------------------|---------------------------------------------------------------------------------------------------------------------------------------------------------------------------------------|--------------------------------------------------------------------------|--------------------|----------------------------------------------------|----------------------------------------|
| product                    | dimensions                                                                                                                                                                            | material + colour :                                                      | product<br>weight* | shipping<br>weight*                                | product code                           |
| softwall                   | - •                                                                                                                                                                                   | paper · natural brown                                                    | 10.5kg             | 15.2kg                                             | M-SW-P-FSC-BR-05-09                    |
| 152.5cm tall x 23.5cm deep |                                                                                                                                                                                       | paper · black                                                            | 11.3kg             | 16.0kg                                             | M-SW-P-BK-05-09                        |
| (5 feet x 9.25 inches)     |                                                                                                                                                                                       | paper · indigo blue                                                      | 11.3kg             | 16.0kg                                             | M-SW-P-BC-05-09<br>M-SW-P-FSC-BU-05-09 |
| (0 1001 X 0.20 1 10 100)   |                                                                                                                                                                                       | textile · white translucent                                              | 6.5kg              | 11.2kg                                             | M-SW-T-WH-05-09                        |
|                            |                                                                                                                                                                                       | textile : aluminum                                                       | 7.1kg              |                                                    | M-SW-T-AL-05-09                        |
|                            |                                                                                                                                                                                       | textile · black                                                          |                    | 11.8kg                                             | M-SW-T-BK-05-09                        |
|                            |                                                                                                                                                                                       | textile · custom colour**                                                | 7.1kg              | 11.8kg                                             | M-SW-T-BR-05-09<br>M-SW-T-CC-05-09     |
|                            |                                                                                                                                                                                       | textile · custorn coloci                                                 | varies             | varies                                             | M-SW-1-CC-05-09                        |
|                            | 152.5cm (20)                                                                                                                                                                          |                                                                          |                    |                                                    |                                        |
|                            | A feature                                                                                                                                                                             | §FR textile softwalls are 29 centimeters deep (11.5 inches)              |                    |                                                    |                                        |
| softwall                   |                                                                                                                                                                                       | paper · natural brown                                                    | 12.6kg             | 17.9kg                                             | M-SW-P-FSC-BR-06-09                    |
| 183cm tall x 23.5cm deep   |                                                                                                                                                                                       | paper · black                                                            | 13.6kg             | 18.9kg                                             | M-SW-P-BK-06-09                        |
| (6 feet x 9.25 inches)     | 23.5cm (2.25m)                                                                                                                                                                        | paper · indigo blue                                                      | 13.6kg             | 18.9kg                                             | M-SW-P-FSC-BU-06-09                    |
| (o teet x 9.25 inches)     |                                                                                                                                                                                       | textile - white (ranslucent)                                             | 7.8kg              | 13.1kg                                             | M-SW-T-WH-06-09                        |
|                            |                                                                                                                                                                                       | FB textile : white transitions <sup>5</sup>                              | 10.5kg             | 15.1kg                                             | M·SW·FRT·WH·06·12                      |
|                            |                                                                                                                                                                                       | textile - aluminum                                                       | 8.5kg              | 13.8kg                                             | M·SW·T·AL·06·09                        |
|                            |                                                                                                                                                                                       | textile · black                                                          | 8.5kg              | 13.8kg                                             | M-SW-T-BK-06-09                        |
|                            |                                                                                                                                                                                       |                                                                          |                    |                                                    |                                        |
|                            | 183cm 628                                                                                                                                                                             | textile - custom colour**                                                | varies             | varies                                             | M·SW·T·CC·06·09                        |
|                            | Lon 100                                                                                                                                                                               | §FR textile softwalls are 29 centimeters deep (11.5 inches)              | 1                  |                                                    |                                        |
|                            |                                                                                                                                                                                       | paper · natural brown                                                    | 16.3kg             | 20.2kg                                             | 14 014 0 500 00 00 00                  |
| softwall                   |                                                                                                                                                                                       | paper · haturai brown<br>paper · black                                   |                    |                                                    | M-SW-P-FSC-BR-08-09                    |
| 244cm tall x 23.5cm deep   | 23.5cm (9.25k)<br>or (75 textile)                                                                                                                                                     |                                                                          | 18.1kg             | 22.0kg                                             | M-SW-P-BK-08-09                        |
| (8 feet x 9.25 inches)     |                                                                                                                                                                                       | paper · indigo blue                                                      | 18.1kg             | 22.0kg                                             | M-SW-P-FSC-BU-08-09                    |
|                            |                                                                                                                                                                                       | textile · white (ransucent)                                              | 10.3kg             | 14.2kg                                             | M-SW-T-WH-08-09                        |
|                            |                                                                                                                                                                                       | FR textile · white (ransucent) <sup>5</sup>                              | 14.4kg             | 20.6kg                                             | M-SW-FRT-WH-08-12                      |
|                            |                                                                                                                                                                                       | textile - aluminum                                                       | 11.3kg             | 15.2kg                                             | M-SW-T-AL-08-09                        |
|                            |                                                                                                                                                                                       | textile - black                                                          | 11.3kg             | 15.2kg                                             | M-SW-T-BK-08-09                        |
|                            |                                                                                                                                                                                       | textile - custom colour**                                                | varies             | varies                                             | M-SW-T-CC-08-09                        |
|                            | 244cm (00)                                                                                                                                                                            |                                                                          |                    |                                                    |                                        |
|                            |                                                                                                                                                                                       |                                                                          |                    |                                                    |                                        |
|                            | and the second second                                                                                                                                                                 |                                                                          |                    |                                                    |                                        |
|                            |                                                                                                                                                                                       |                                                                          |                    |                                                    |                                        |
|                            | 2                                                                                                                                                                                     | §FR textile softwalls are 29 cantimeters deep (11.5 inches)              |                    |                                                    |                                        |
|                            | 23.5cm (2.25n)                                                                                                                                                                        |                                                                          |                    |                                                    |                                        |
| softwall                   | u manag                                                                                                                                                                               | textile · white (ranslucent)                                             | 14.9kg             | 22.1kg                                             | M-SW-T-WH-08-13                        |
| 244cm tall x 34cm deep     |                                                                                                                                                                                       | FR textile · white (translucent) <sup>5</sup>                            | 18.0kg             | 25.6kg                                             | M-SW-FRT-WH-08-18                      |
| (8 feet x 13.3 inches)     |                                                                                                                                                                                       | textile · aluminum                                                       | 16.3kg             | 23.5kg                                             | M-SW-T-AL-08-13                        |
|                            |                                                                                                                                                                                       | textile · black                                                          | 16.3kg             | 23.5kg                                             | M-SW-T-BK-08-13                        |
|                            |                                                                                                                                                                                       | textile - custom colour**                                                | varies             | varies                                             | M-SW-T-CC-08-13                        |
|                            |                                                                                                                                                                                       |                                                                          |                    |                                                    |                                        |
|                            |                                                                                                                                                                                       |                                                                          |                    |                                                    |                                        |
|                            |                                                                                                                                                                                       |                                                                          |                    |                                                    |                                        |
|                            |                                                                                                                                                                                       |                                                                          |                    |                                                    |                                        |
|                            | and the second second                                                                                                                                                                 |                                                                          |                    |                                                    |                                        |
|                            | 244cm (01)                                                                                                                                                                            |                                                                          |                    |                                                    |                                        |
|                            |                                                                                                                                                                                       | 6FB textile softwalls are 45 centimeters deep (17.75 inches)             |                    |                                                    |                                        |
|                            |                                                                                                                                                                                       |                                                                          |                    |                                                    |                                        |
| softwall                   | 34cm (13.3k)<br>or PR todie g                                                                                                                                                         | textile - white (ransucent)                                              | 18.6kg             | 31.6kg                                             | M-SW-T-WH-10-13                        |
| 305cm tall x 34cm deep     |                                                                                                                                                                                       | FR textile · white (translucent) <sup>5</sup> **                         | 22.5kg             | 36.0kg                                             | M-SW-FRT-WH-10-18                      |
| (10 feet x 13.3 inches)    |                                                                                                                                                                                       | textile - aluminum                                                       | 20.4kg             | 33.4kg                                             | M-SW-T-AL-10-13                        |
|                            |                                                                                                                                                                                       | textile · black                                                          | 20.4kg             | 33.4kg                                             | M-SW-T-BK-10-13                        |
|                            |                                                                                                                                                                                       | textile - custom colour**                                                | varies             | varies                                             | M-SW-T-CC-10-13                        |
|                            |                                                                                                                                                                                       |                                                                          |                    |                                                    |                                        |
|                            |                                                                                                                                                                                       |                                                                          |                    |                                                    |                                        |
|                            |                                                                                                                                                                                       |                                                                          | 1                  | 1                                                  |                                        |
|                            | 1                                                                                                                                                                                     |                                                                          | 1                  | 1                                                  |                                        |
|                            |                                                                                                                                                                                       |                                                                          |                    |                                                    |                                        |
|                            | 305cm (10f)                                                                                                                                                                           |                                                                          | 1                  | 1                                                  |                                        |
|                            |                                                                                                                                                                                       |                                                                          | 1                  | 1                                                  |                                        |
|                            | Lan tan ma                                                                                                                                                                            |                                                                          | 1                  | 1                                                  |                                        |
|                            |                                                                                                                                                                                       |                                                                          | 1                  | 1                                                  |                                        |
|                            |                                                                                                                                                                                       |                                                                          |                    |                                                    |                                        |
|                            | 34cm (13.3m)<br>or FR tooling                                                                                                                                                         |                                                                          | 1                  | 1                                                  |                                        |
|                            | '                                                                                                                                                                                     |                                                                          | 1                  | 1                                                  |                                        |
|                            | *{softwall + softblock elements are flexible in length, opening to a max 4.5 meters long<br>(15 feet). When compressed for storage, softwall + softblock are less than 5 centilmeters |                                                                          | 1                  | 1                                                  |                                        |
|                            | (15 feet). When compressed for storage, softwall + softblock are less than 5 centimeters<br>thick (2 inches).                                                                         | §FR textile softwalls are 45 centimeters deep (17.75 inches)             | 1                  |                                                    |                                        |
| custom colour**            |                                                                                                                                                                                       | textile softwall + softblock are available in any                        | 1                  | price varies with colour<br>+ size; please request |                                        |
| custom colour              |                                                                                                                                                                                       |                                                                          | 1                  | + size; please request                             |                                        |
|                            |                                                                                                                                                                                       | Pantone colour<br>lead time: 12 - 18 weeks (expedited service available) | 1                  | a quote                                            |                                        |
|                            |                                                                                                                                                                                       | minimum order: varies, please inquire for more details                   | 1                  | 1                                                  |                                        |
| custom height              |                                                                                                                                                                                       | softwall + softblock elements can be trimmed                             |                    |                                                    | SRV-CUT-H-WALL                         |
| J.L.                       |                                                                                                                                                                                       | to custom height                                                         | 1                  |                                                    |                                        |
|                            |                                                                                                                                                                                       | (there are some constraints due to position of magnets in and panels;    |                    |                                                    |                                        |
|                            |                                                                                                                                                                                       |                                                                          |                    |                                                    |                                        |
|                            |                                                                                                                                                                                       | please inquire)                                                          |                    |                                                    |                                        |