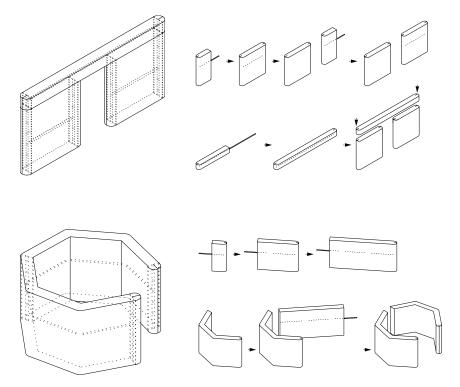

|                            |                                                                                                                                                                                       | La su la s                                                               |                    |                                                    |                                        |
|----------------------------|---------------------------------------------------------------------------------------------------------------------------------------------------------------------------------------|--------------------------------------------------------------------------|--------------------|----------------------------------------------------|----------------------------------------|
| product                    | dimensions                                                                                                                                                                            | material + colour :                                                      | product<br>weight* | shipping<br>weight*                                | product code                           |
| softwall                   | - •                                                                                                                                                                                   | paper · natural brown                                                    | 10.5kg             | 15.2kg                                             | M-SW-P-FSC-BR-05-09                    |
| 152.5cm tall x 23.5cm deep |                                                                                                                                                                                       | paper · black                                                            | 11.3kg             | 16.0kg                                             | M-SW-P-BK-05-09                        |
| (5 feet x 9.25 inches)     |                                                                                                                                                                                       | paper · indigo blue                                                      | 11.3kg             | 16.0kg                                             | M-SW-P-BC-05-09<br>M-SW-P-FSC-BU-05-09 |
| (0 1001 X 0.20 1 10 100)   |                                                                                                                                                                                       | textile · white translucent                                              | 6.5kg              | 11.2kg                                             | M-SW-T-WH-05-09                        |
|                            |                                                                                                                                                                                       | textile : aluminum                                                       | 7.1kg              |                                                    | M-SW-T-AL-05-09                        |
|                            |                                                                                                                                                                                       | textile · black                                                          |                    | 11.8kg                                             | M-SW-T-BK-05-09                        |
|                            |                                                                                                                                                                                       | textile · custom colour**                                                | 7.1kg              | 11.8kg                                             | M-SW-T-BR-05-09<br>M-SW-T-CC-05-09     |
|                            |                                                                                                                                                                                       | textile · custorn coloci                                                 | varies             | varies                                             | M-SW-1-CC-05-09                        |
|                            | 152.5cm (20)                                                                                                                                                                          |                                                                          |                    |                                                    |                                        |
|                            | A feature                                                                                                                                                                             | §FR textile softwalls are 29 centimeters deep (11.5 inches)              |                    |                                                    |                                        |
| softwall                   |                                                                                                                                                                                       | paper · natural brown                                                    | 12.6kg             | 17.9kg                                             | M-SW-P-FSC-BR-06-09                    |
| 183cm tall x 23.5cm deep   |                                                                                                                                                                                       | paper · black                                                            | 13.6kg             | 18.9kg                                             | M-SW-P-BK-06-09                        |
| (6 feet x 9.25 inches)     | 23.5cm (2.25m)                                                                                                                                                                        | paper · indigo blue                                                      | 13.6kg             | 18.9kg                                             | M-SW-P-FSC-BU-06-09                    |
| (o teet x 9.25 inches)     |                                                                                                                                                                                       | textile - white (ranslucent)                                             | 7.8kg              | 13.1kg                                             | M-SW-T-WH-06-09                        |
|                            |                                                                                                                                                                                       | FB textile : white transitions <sup>5</sup>                              | 10.5kg             | 15.1kg                                             | M·SW·FRT·WH·06·12                      |
|                            |                                                                                                                                                                                       | textile - aluminum                                                       | 8.5kg              | 13.8kg                                             | M·SW·T·AL·06·09                        |
|                            |                                                                                                                                                                                       | textile · black                                                          | 8.5kg              | 13.8kg                                             | M-SW-T-BK-06-09                        |
|                            |                                                                                                                                                                                       |                                                                          |                    |                                                    |                                        |
|                            | 183cm 628                                                                                                                                                                             | textile - custom colour**                                                | varies             | varies                                             | M·SW·T·CC·06·09                        |
|                            | Lon 100                                                                                                                                                                               | §FR textile softwalls are 29 centimeters deep (11.5 inches)              | 1                  |                                                    |                                        |
|                            |                                                                                                                                                                                       | paper · natural brown                                                    | 16.3kg             | 20.2kg                                             | 14 014 0 500 00 00 00                  |
| softwall                   |                                                                                                                                                                                       | paper · haturai brown<br>paper · black                                   |                    |                                                    | M-SW-P-FSC-BR-08-09                    |
| 244cm tall x 23.5cm deep   | 23.5cm (9.25k)<br>or (75 textile)                                                                                                                                                     |                                                                          | 18.1kg             | 22.0kg                                             | M-SW-P-BK-08-09                        |
| (8 feet x 9.25 inches)     |                                                                                                                                                                                       | paper · indigo blue                                                      | 18.1kg             | 22.0kg                                             | M-SW-P-FSC-BU-08-09                    |
|                            |                                                                                                                                                                                       | textile · white (ransucent)                                              | 10.3kg             | 14.2kg                                             | M-SW-T-WH-08-09                        |
|                            |                                                                                                                                                                                       | FR textile · white (ransucent) <sup>5</sup>                              | 14.4kg             | 20.6kg                                             | M-SW-FRT-WH-08-12                      |
|                            |                                                                                                                                                                                       | textile - aluminum                                                       | 11.3kg             | 15.2kg                                             | M-SW-T-AL-08-09                        |
|                            |                                                                                                                                                                                       | textile - black                                                          | 11.3kg             | 15.2kg                                             | M-SW-T-BK-08-09                        |
|                            |                                                                                                                                                                                       | textile - custom colour**                                                | varies             | varies                                             | M-SW-T-CC-08-09                        |
|                            | 244cm (00)                                                                                                                                                                            |                                                                          |                    |                                                    |                                        |
|                            |                                                                                                                                                                                       |                                                                          |                    |                                                    |                                        |
|                            | and the second second                                                                                                                                                                 |                                                                          |                    |                                                    |                                        |
|                            |                                                                                                                                                                                       |                                                                          |                    |                                                    |                                        |
|                            | 2                                                                                                                                                                                     | §FR textile softwalls are 29 cantimeters deep (11.5 inches)              |                    |                                                    |                                        |
|                            | 23.5cm (2.25n)                                                                                                                                                                        |                                                                          |                    |                                                    |                                        |
| softwall                   | u manag                                                                                                                                                                               | textile · white (ranslucent)                                             | 14.9kg             | 22.1kg                                             | M-SW-T-WH-08-13                        |
| 244cm tall x 34cm deep     |                                                                                                                                                                                       | FR textile · white (translucent) <sup>5</sup>                            | 18.0kg             | 25.6kg                                             | M-SW-FRT-WH-08-18                      |
| (8 feet x 13.3 inches)     |                                                                                                                                                                                       | textile · aluminum                                                       | 16.3kg             | 23.5kg                                             | M-SW-T-AL-08-13                        |
|                            |                                                                                                                                                                                       | textile · black                                                          | 16.3kg             | 23.5kg                                             | M-SW-T-BK-08-13                        |
|                            |                                                                                                                                                                                       | textile - custom colour**                                                | varies             | varies                                             | M-SW-T-CC-08-13                        |
|                            |                                                                                                                                                                                       |                                                                          |                    |                                                    |                                        |
|                            |                                                                                                                                                                                       |                                                                          |                    |                                                    |                                        |
|                            |                                                                                                                                                                                       |                                                                          |                    |                                                    |                                        |
|                            |                                                                                                                                                                                       |                                                                          |                    |                                                    |                                        |
|                            | and the second second                                                                                                                                                                 |                                                                          |                    |                                                    |                                        |
|                            | 244cm (01)                                                                                                                                                                            |                                                                          |                    |                                                    |                                        |
|                            |                                                                                                                                                                                       | 6FB textile softwalls are 45 centimeters deep (17.75 inches)             |                    |                                                    |                                        |
|                            |                                                                                                                                                                                       |                                                                          |                    |                                                    |                                        |
| softwall                   | 34cm (13.3k)<br>or PR todie g                                                                                                                                                         | textile - white (ransucent)                                              | 18.6kg             | 31.6kg                                             | M-SW-T-WH-10-13                        |
| 305cm tall x 34cm deep     |                                                                                                                                                                                       | FR textile · white (translucent) <sup>5</sup> **                         | 22.5kg             | 36.0kg                                             | M-SW-FRT-WH-10-18                      |
| (10 feet x 13.3 inches)    |                                                                                                                                                                                       | textile - aluminum                                                       | 20.4kg             | 33.4kg                                             | M-SW-T-AL-10-13                        |
|                            |                                                                                                                                                                                       | textile · black                                                          | 20.4kg             | 33.4kg                                             | M-SW-T-BK-10-13                        |
|                            |                                                                                                                                                                                       | textile - custom colour**                                                | varies             | varies                                             | M-SW-T-CC-10-13                        |
|                            |                                                                                                                                                                                       |                                                                          |                    |                                                    |                                        |
|                            |                                                                                                                                                                                       |                                                                          |                    |                                                    |                                        |
|                            |                                                                                                                                                                                       |                                                                          | 1                  | 1                                                  |                                        |
|                            | 1                                                                                                                                                                                     |                                                                          | 1                  | 1                                                  |                                        |
|                            |                                                                                                                                                                                       |                                                                          |                    |                                                    |                                        |
|                            | 305cm (10f)                                                                                                                                                                           |                                                                          | 1                  | 1                                                  |                                        |
|                            |                                                                                                                                                                                       |                                                                          | 1                  | 1                                                  |                                        |
|                            | Lan tan ma                                                                                                                                                                            |                                                                          | 1                  | 1                                                  |                                        |
|                            |                                                                                                                                                                                       |                                                                          | 1                  | 1                                                  |                                        |
|                            |                                                                                                                                                                                       |                                                                          |                    |                                                    |                                        |
|                            | 34cm (13.3m)<br>or FR tooling                                                                                                                                                         |                                                                          | 1                  | 1                                                  |                                        |
|                            | '                                                                                                                                                                                     |                                                                          | 1                  | 1                                                  |                                        |
|                            | *{softwall + softblock elements are flexible in length, opening to a max 4.5 meters long<br>(15 feet). When compressed for storage, softwall + softblock are less than 5 centilmeters |                                                                          | 1                  | 1                                                  |                                        |
|                            | (15 feet). When compressed for storage, softwall + softblock are less than 5 centimeters<br>thick (2 inches).                                                                         | §FR textile softwalls are 45 centimeters deep (17.75 inches)             | 1                  |                                                    |                                        |
| custom colour**            |                                                                                                                                                                                       | textile softwall + softblock are available in any                        | 1                  | price varies with colour<br>+ size; please request |                                        |
| custom colour              |                                                                                                                                                                                       |                                                                          | 1                  | + size; please request                             |                                        |
|                            |                                                                                                                                                                                       | Pantone colour<br>lead time: 12 - 18 weeks (expedited service available) | 1                  | a quote                                            |                                        |
|                            |                                                                                                                                                                                       | minimum order: varies, please inquire for more details                   | 1                  | 1                                                  |                                        |
| custom height              |                                                                                                                                                                                       | softwall + softblock elements can be trimmed                             |                    |                                                    | SRV-CUT-H-WALL                         |
| J.L.                       |                                                                                                                                                                                       | to custom height                                                         | 1                  |                                                    |                                        |
|                            |                                                                                                                                                                                       | (there are some constraints due to position of magnets in and panels;    |                    |                                                    |                                        |
|                            |                                                                                                                                                                                       |                                                                          |                    |                                                    |                                        |
|                            |                                                                                                                                                                                       | please inquire)                                                          |                    |                                                    |                                        |