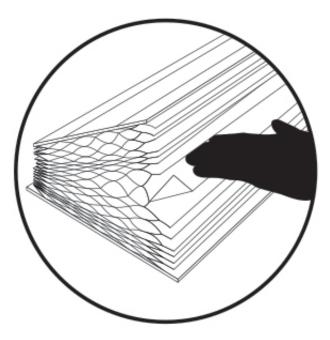

|                            |                                                                                                                                                                                       | La su la s                                                               |                    |                                                    |                                        |
|----------------------------|---------------------------------------------------------------------------------------------------------------------------------------------------------------------------------------|--------------------------------------------------------------------------|--------------------|----------------------------------------------------|----------------------------------------|
| product                    | dimensions                                                                                                                                                                            | material + colour :                                                      | product<br>weight* | shipping<br>weight*                                | product code                           |
| softwall                   | - •                                                                                                                                                                                   | paper · natural brown                                                    | 10.5kg             | 15.2kg                                             | M-SW-P-FSC-BR-05-09                    |
| 152.5cm tall x 23.5cm deep |                                                                                                                                                                                       | paper · black                                                            | 11.3kg             | 16.0kg                                             | M-SW-P-BK-05-09                        |
| (5 feet x 9.25 inches)     |                                                                                                                                                                                       | paper · indigo blue                                                      | 11.3kg             | 16.0kg                                             | M-SW-P-BC-05-09<br>M-SW-P-FSC-BU-05-09 |
| (0 1001 X 0.20 1 10 100)   |                                                                                                                                                                                       | textile · white translucent                                              | 6.5kg              | 11.2kg                                             | M-SW-T-WH-05-09                        |
|                            |                                                                                                                                                                                       | textile : aluminum                                                       | 7.1kg              |                                                    | M-SW-T-AL-05-09                        |
|                            |                                                                                                                                                                                       | textile · black                                                          |                    | 11.8kg                                             | M-SW-T-BK-05-09                        |
|                            |                                                                                                                                                                                       | textile · custom colour**                                                | 7.1kg              | 11.8kg                                             | M-SW-T-BR-05-09<br>M-SW-T-CC-05-09     |
|                            |                                                                                                                                                                                       | textile · custorn coloci                                                 | varies             | varies                                             | M-SW-1-CC-05-09                        |
|                            | 152.5cm (20)                                                                                                                                                                          |                                                                          |                    |                                                    |                                        |
|                            | A feature                                                                                                                                                                             | §FR textile softwalls are 29 centimeters deep (11.5 inches)              |                    |                                                    |                                        |
| softwall                   |                                                                                                                                                                                       | paper · natural brown                                                    | 12.6kg             | 17.9kg                                             | M-SW-P-FSC-BR-06-09                    |
| 183cm tall x 23.5cm deep   |                                                                                                                                                                                       | paper · black                                                            | 13.6kg             | 18.9kg                                             | M-SW-P-BK-06-09                        |
| (6 feet x 9.25 inches)     | 23.5cm (2.25m)                                                                                                                                                                        | paper · indigo blue                                                      | 13.6kg             | 18.9kg                                             | M-SW-P-FSC-BU-06-09                    |
| (o teet x 9.25 inches)     |                                                                                                                                                                                       | textile - white (ranslucent)                                             | 7.8kg              | 13.1kg                                             | M-SW-T-WH-06-09                        |
|                            |                                                                                                                                                                                       | FB textile : white transitions <sup>5</sup>                              | 10.5kg             | 15.1kg                                             | M·SW·FRT·WH·06·12                      |
|                            |                                                                                                                                                                                       | textile - aluminum                                                       | 8.5kg              | 13.8kg                                             | M·SW·T·AL·06·09                        |
|                            |                                                                                                                                                                                       | textile · black                                                          | 8.5kg              | 13.8kg                                             | M-SW-T-BK-06-09                        |
|                            |                                                                                                                                                                                       |                                                                          |                    |                                                    |                                        |
|                            | 183cm 628                                                                                                                                                                             | textile - custom colour**                                                | varies             | varies                                             | M·SW·T·CC·06·09                        |
|                            | Lon 100                                                                                                                                                                               | §FR textile softwalls are 29 centimeters deep (11.5 inches)              | 1                  |                                                    |                                        |
|                            |                                                                                                                                                                                       | paper · natural brown                                                    | 16.3kg             | 20.2kg                                             | 14 014 0 500 00 00 00                  |
| softwall                   |                                                                                                                                                                                       | paper · haturai brown<br>paper · black                                   |                    |                                                    | M-SW-P-FSC-BR-08-09                    |
| 244cm tall x 23.5cm deep   | 23.5cm (9.25k)<br>or (75 textile)                                                                                                                                                     |                                                                          | 18.1kg             | 22.0kg                                             | M-SW-P-BK-08-09                        |
| (8 feet x 9.25 inches)     |                                                                                                                                                                                       | paper · indigo blue                                                      | 18.1kg             | 22.0kg                                             | M-SW-P-FSC-BU-08-09                    |
|                            |                                                                                                                                                                                       | textile · white (ransucent)                                              | 10.3kg             | 14.2kg                                             | M-SW-T-WH-08-09                        |
|                            |                                                                                                                                                                                       | FR textile · white (ransucent) <sup>5</sup>                              | 14.4kg             | 20.6kg                                             | M-SW-FRT-WH-08-12                      |
|                            |                                                                                                                                                                                       | textile - aluminum                                                       | 11.3kg             | 15.2kg                                             | M-SW-T-AL-08-09                        |
|                            |                                                                                                                                                                                       | textile - black                                                          | 11.3kg             | 15.2kg                                             | M-SW-T-BK-08-09                        |
|                            |                                                                                                                                                                                       | textile - custom colour**                                                | varies             | varies                                             | M-SW-T-CC-08-09                        |
|                            | 244cm (00)                                                                                                                                                                            |                                                                          |                    |                                                    |                                        |
|                            |                                                                                                                                                                                       |                                                                          |                    |                                                    |                                        |
|                            | and the second second                                                                                                                                                                 |                                                                          |                    |                                                    |                                        |
|                            |                                                                                                                                                                                       |                                                                          |                    |                                                    |                                        |
|                            | 2                                                                                                                                                                                     | §FR textile softwalls are 29 cantimeters deep (11.5 inches)              |                    |                                                    |                                        |
|                            | 23.5cm (2.25n)                                                                                                                                                                        |                                                                          |                    |                                                    |                                        |
| softwall                   | u manag                                                                                                                                                                               | textile · white (ranslucent)                                             | 14.9kg             | 22.1kg                                             | M-SW-T-WH-08-13                        |
| 244cm tall x 34cm deep     |                                                                                                                                                                                       | FR textile · white (translucent) <sup>5</sup>                            | 18.0kg             | 25.6kg                                             | M-SW-FRT-WH-08-18                      |
| (8 feet x 13.3 inches)     |                                                                                                                                                                                       | textile · aluminum                                                       | 16.3kg             | 23.5kg                                             | M-SW-T-AL-08-13                        |
|                            |                                                                                                                                                                                       | textile · black                                                          | 16.3kg             | 23.5kg                                             | M-SW-T-BK-08-13                        |
|                            |                                                                                                                                                                                       | textile - custom colour**                                                | varies             | varies                                             | M-SW-T-CC-08-13                        |
|                            |                                                                                                                                                                                       |                                                                          |                    |                                                    |                                        |
|                            |                                                                                                                                                                                       |                                                                          |                    |                                                    |                                        |
|                            |                                                                                                                                                                                       |                                                                          |                    |                                                    |                                        |
|                            |                                                                                                                                                                                       |                                                                          |                    |                                                    |                                        |
|                            | and the second second                                                                                                                                                                 |                                                                          |                    |                                                    |                                        |
|                            | 244cm (01)                                                                                                                                                                            |                                                                          |                    |                                                    |                                        |
|                            |                                                                                                                                                                                       | 6FB textile softwalls are 45 centimeters deep (17.75 inches)             |                    |                                                    |                                        |
|                            |                                                                                                                                                                                       |                                                                          |                    |                                                    |                                        |
| softwall                   | 34cm (13.3k)<br>or PR todie g                                                                                                                                                         | textile - white (ransucent)                                              | 18.6kg             | 31.6kg                                             | M-SW-T-WH-10-13                        |
| 305cm tall x 34cm deep     |                                                                                                                                                                                       | FR textile · white (translucent) <sup>5</sup> **                         | 22.5kg             | 36.0kg                                             | M-SW-FRT-WH-10-18                      |
| (10 feet x 13.3 inches)    |                                                                                                                                                                                       | textile - aluminum                                                       | 20.4kg             | 33.4kg                                             | M-SW-T-AL-10-13                        |
|                            |                                                                                                                                                                                       | textile · black                                                          | 20.4kg             | 33.4kg                                             | M-SW-T-BK-10-13                        |
|                            |                                                                                                                                                                                       | textile - custom colour**                                                | varies             | varies                                             | M-SW-T-CC-10-13                        |
|                            |                                                                                                                                                                                       |                                                                          |                    |                                                    |                                        |
|                            |                                                                                                                                                                                       |                                                                          |                    |                                                    |                                        |
|                            |                                                                                                                                                                                       |                                                                          | 1                  | 1                                                  |                                        |
|                            | 1                                                                                                                                                                                     |                                                                          | 1                  | 1                                                  |                                        |
|                            |                                                                                                                                                                                       |                                                                          |                    |                                                    |                                        |
|                            | 305cm (10f)                                                                                                                                                                           |                                                                          | 1                  | 1                                                  |                                        |
|                            |                                                                                                                                                                                       |                                                                          | 1                  | 1                                                  |                                        |
|                            | Lan tan ma                                                                                                                                                                            |                                                                          | 1                  | 1                                                  |                                        |
|                            |                                                                                                                                                                                       |                                                                          | 1                  | 1                                                  |                                        |
|                            |                                                                                                                                                                                       |                                                                          |                    |                                                    |                                        |
|                            | 34cm (13.3m)<br>or FR tooling                                                                                                                                                         |                                                                          | 1                  | 1                                                  |                                        |
|                            | '                                                                                                                                                                                     |                                                                          | 1                  | 1                                                  |                                        |
|                            | *{softwall + softblock elements are flexible in length, opening to a max 4.5 meters long<br>(15 feet). When compressed for storage, softwall + softblock are less than 5 centilmeters |                                                                          | 1                  | 1                                                  |                                        |
|                            | (15 feet). When compressed for storage, softwall + softblock are less than 5 centimeters<br>thick (2 inches).                                                                         | §FR textile softwalls are 45 centimeters deep (17.75 inches)             | 1                  |                                                    |                                        |
| custom colour**            |                                                                                                                                                                                       | textile softwall + softblock are available in any                        | 1                  | price varies with colour<br>+ size; please request |                                        |
| custom colour              |                                                                                                                                                                                       |                                                                          | 1                  | + size; please request                             |                                        |
|                            |                                                                                                                                                                                       | Pantone colour<br>lead time: 12 - 18 weeks (expedited service available) | 1                  | a quote                                            |                                        |
|                            |                                                                                                                                                                                       | minimum order: varies, please inquire for more details                   | 1                  | 1                                                  |                                        |
| custom height              |                                                                                                                                                                                       | softwall + softblock elements can be trimmed                             |                    |                                                    | SRV-CUT-H-WALL                         |
| J.L.                       |                                                                                                                                                                                       | to custom height                                                         | 1                  |                                                    |                                        |
|                            |                                                                                                                                                                                       | (there are some constraints due to position of magnets in and panels;    |                    |                                                    |                                        |
|                            |                                                                                                                                                                                       |                                                                          |                    |                                                    |                                        |
|                            |                                                                                                                                                                                       | please inquire)                                                          |                    |                                                    |                                        |