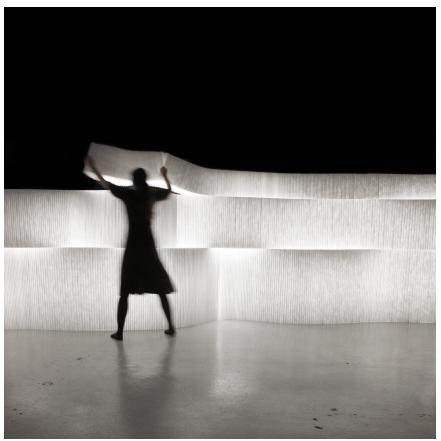

|                            |                                                                                                                                                                                       | La su la s                                                               |                    |                                                    |                                        |
|----------------------------|---------------------------------------------------------------------------------------------------------------------------------------------------------------------------------------|--------------------------------------------------------------------------|--------------------|----------------------------------------------------|----------------------------------------|
| product                    | dimensions                                                                                                                                                                            | material + colour :                                                      | product<br>weight* | shipping<br>weight*                                | product code                           |
| softwall                   | - •                                                                                                                                                                                   | paper · natural brown                                                    | 10.5kg             | 15.2kg                                             | M-SW-P-FSC-BR-05-09                    |
| 152.5cm tall x 23.5cm deep |                                                                                                                                                                                       | paper · black                                                            | 11.3kg             | 16.0kg                                             | M-SW-P-BK-05-09                        |
| (5 feet x 9.25 inches)     |                                                                                                                                                                                       | paper · indigo blue                                                      | 11.3kg             | 16.0kg                                             | M-SW-P-BC-05-09<br>M-SW-P-FSC-BU-05-09 |
| (0 1001 X 0.20 1 10 100)   |                                                                                                                                                                                       | textile · white translucent                                              | 6.5kg              | 11.2kg                                             | M-SW-T-WH-05-09                        |
|                            |                                                                                                                                                                                       | textile : aluminum                                                       | 7.1kg              |                                                    | M-SW-T-AL-05-09                        |
|                            |                                                                                                                                                                                       | textile · black                                                          |                    | 11.8kg                                             | M-SW-T-BK-05-09                        |
|                            |                                                                                                                                                                                       | textile · custom colour**                                                | 7.1kg              | 11.8kg                                             | M-SW-T-BR-05-09<br>M-SW-T-CC-05-09     |
|                            |                                                                                                                                                                                       | textile · custorn coloci                                                 | varies             | varies                                             | M-SW-1-CC-05-09                        |
|                            | 152.5cm (20)                                                                                                                                                                          |                                                                          |                    |                                                    |                                        |
|                            | A feature                                                                                                                                                                             | §FR textile softwalls are 29 centimeters deep (11.5 inches)              |                    |                                                    |                                        |
| softwall                   |                                                                                                                                                                                       | paper · natural brown                                                    | 12.6kg             | 17.9kg                                             | M-SW-P-FSC-BR-06-09                    |
| 183cm tall x 23.5cm deep   |                                                                                                                                                                                       | paper · black                                                            | 13.6kg             | 18.9kg                                             | M-SW-P-BK-06-09                        |
| (6 feet x 9.25 inches)     | 23.5cm (2.25m)                                                                                                                                                                        | paper · indigo blue                                                      | 13.6kg             | 18.9kg                                             | M-SW-P-FSC-BU-06-09                    |
| (o teet x 9.25 inches)     |                                                                                                                                                                                       | textile - white (ranslucent)                                             | 7.8kg              | 13.1kg                                             | M-SW-T-WH-06-09                        |
|                            |                                                                                                                                                                                       | FB textile : white transitions <sup>5</sup>                              | 10.5kg             | 15.1kg                                             | M·SW·FRT·WH·06·12                      |
|                            |                                                                                                                                                                                       | textile - aluminum                                                       | 8.5kg              | 13.8kg                                             | M·SW·T·AL·06·09                        |
|                            |                                                                                                                                                                                       | textile · black                                                          | 8.5kg              | 13.8kg                                             | M-SW-T-BK-06-09                        |
|                            |                                                                                                                                                                                       |                                                                          |                    |                                                    |                                        |
|                            | 183cm 628                                                                                                                                                                             | textile - custom colour**                                                | varies             | varies                                             | M·SW·T·CC·06·09                        |
|                            | Lon 100                                                                                                                                                                               | §FR textile softwalls are 29 centimeters deep (11.5 inches)              | 1                  |                                                    |                                        |
|                            |                                                                                                                                                                                       | paper · natural brown                                                    | 16.3kg             | 20.2kg                                             | 14 014 0 500 00 00 00                  |
| softwall                   |                                                                                                                                                                                       | paper · haturai brown<br>paper · black                                   |                    |                                                    | M-SW-P-FSC-BR-08-09                    |
| 244cm tall x 23.5cm deep   | 23.5cm (9.25k)<br>or (75 textile)                                                                                                                                                     |                                                                          | 18.1kg             | 22.0kg                                             | M-SW-P-BK-08-09                        |
| (8 feet x 9.25 inches)     |                                                                                                                                                                                       | paper · indigo blue                                                      | 18.1kg             | 22.0kg                                             | M-SW-P-FSC-BU-08-09                    |
|                            |                                                                                                                                                                                       | textile · white (ransucent)                                              | 10.3kg             | 14.2kg                                             | M-SW-T-WH-08-09                        |
|                            |                                                                                                                                                                                       | FR textile · white (ransucent) <sup>5</sup>                              | 14.4kg             | 20.6kg                                             | M-SW-FRT-WH-08-12                      |
|                            |                                                                                                                                                                                       | textile - aluminum                                                       | 11.3kg             | 15.2kg                                             | M-SW-T-AL-08-09                        |
|                            |                                                                                                                                                                                       | textile - black                                                          | 11.3kg             | 15.2kg                                             | M-SW-T-BK-08-09                        |
|                            |                                                                                                                                                                                       | textile - custom colour**                                                | varies             | varies                                             | M-SW-T-CC-08-09                        |
|                            | 244cm (00)                                                                                                                                                                            |                                                                          |                    |                                                    |                                        |
|                            |                                                                                                                                                                                       |                                                                          |                    |                                                    |                                        |
|                            | and the second second                                                                                                                                                                 |                                                                          |                    |                                                    |                                        |
|                            |                                                                                                                                                                                       |                                                                          |                    |                                                    |                                        |
|                            | 2                                                                                                                                                                                     | §FR textile softwalls are 29 cantimeters deep (11.5 inches)              |                    |                                                    |                                        |
|                            | 23.5cm (2.25n)                                                                                                                                                                        |                                                                          |                    |                                                    |                                        |
| softwall                   | u manag                                                                                                                                                                               | textile · white (ranslucent)                                             | 14.9kg             | 22.1kg                                             | M-SW-T-WH-08-13                        |
| 244cm tall x 34cm deep     |                                                                                                                                                                                       | FR textile · white (translucent) <sup>5</sup>                            | 18.0kg             | 25.6kg                                             | M-SW-FRT-WH-08-18                      |
| (8 feet x 13.3 inches)     |                                                                                                                                                                                       | textile · aluminum                                                       | 16.3kg             | 23.5kg                                             | M-SW-T-AL-08-13                        |
|                            |                                                                                                                                                                                       | textile · black                                                          | 16.3kg             | 23.5kg                                             | M-SW-T-BK-08-13                        |
|                            |                                                                                                                                                                                       | textile - custom colour**                                                | varies             | varies                                             | M-SW-T-CC-08-13                        |
|                            |                                                                                                                                                                                       |                                                                          |                    |                                                    |                                        |
|                            |                                                                                                                                                                                       |                                                                          |                    |                                                    |                                        |
|                            |                                                                                                                                                                                       |                                                                          |                    |                                                    |                                        |
|                            |                                                                                                                                                                                       |                                                                          |                    |                                                    |                                        |
|                            | and the second second                                                                                                                                                                 |                                                                          |                    |                                                    |                                        |
|                            | 244cm (01)                                                                                                                                                                            |                                                                          |                    |                                                    |                                        |
|                            |                                                                                                                                                                                       | 6FB textile softwalls are 45 centimeters deep (17.75 inches)             |                    |                                                    |                                        |
|                            |                                                                                                                                                                                       |                                                                          |                    |                                                    |                                        |
| softwall                   | 34cm (13.3k)<br>or PR todie g                                                                                                                                                         | textile - white (ransucent)                                              | 18.6kg             | 31.6kg                                             | M-SW-T-WH-10-13                        |
| 305cm tall x 34cm deep     |                                                                                                                                                                                       | FR textile · white (translucent) <sup>5</sup> **                         | 22.5kg             | 36.0kg                                             | M-SW-FRT-WH-10-18                      |
| (10 feet x 13.3 inches)    |                                                                                                                                                                                       | textile - aluminum                                                       | 20.4kg             | 33.4kg                                             | M-SW-T-AL-10-13                        |
|                            |                                                                                                                                                                                       | textile · black                                                          | 20.4kg             | 33.4kg                                             | M-SW-T-BK-10-13                        |
|                            |                                                                                                                                                                                       | textile - custom colour**                                                | varies             | varies                                             | M-SW-T-CC-10-13                        |
|                            |                                                                                                                                                                                       |                                                                          |                    |                                                    |                                        |
|                            |                                                                                                                                                                                       |                                                                          |                    |                                                    |                                        |
|                            |                                                                                                                                                                                       |                                                                          | 1                  | 1                                                  |                                        |
|                            | 1                                                                                                                                                                                     |                                                                          | 1                  | 1                                                  |                                        |
|                            |                                                                                                                                                                                       |                                                                          |                    |                                                    |                                        |
|                            | 305cm (10f)                                                                                                                                                                           |                                                                          | 1                  | 1                                                  |                                        |
|                            |                                                                                                                                                                                       |                                                                          | 1                  | 1                                                  |                                        |
|                            | Lan tan ma                                                                                                                                                                            |                                                                          | 1                  | 1                                                  |                                        |
|                            |                                                                                                                                                                                       |                                                                          | 1                  | 1                                                  |                                        |
|                            |                                                                                                                                                                                       |                                                                          |                    |                                                    |                                        |
|                            | 34cm (13.3m)<br>or FR tooling                                                                                                                                                         |                                                                          | 1                  | 1                                                  |                                        |
|                            | '                                                                                                                                                                                     |                                                                          | 1                  | 1                                                  |                                        |
|                            | *{softwall + softblock elements are flexible in length, opening to a max 4.5 meters long<br>(15 feet). When compressed for storage, softwall + softblock are less than 5 centilmeters |                                                                          | 1                  | 1                                                  |                                        |
|                            | (15 feet). When compressed for storage, softwall + softblock are less than 5 centimeters<br>thick (2 inches).                                                                         | §FR textile softwalls are 45 centimeters deep (17.75 inches)             | 1                  |                                                    |                                        |
| custom colour**            |                                                                                                                                                                                       | textile softwall + softblock are available in any                        | 1                  | price varies with colour<br>+ size; please request |                                        |
| custom colour              |                                                                                                                                                                                       |                                                                          | 1                  | + size; please request                             |                                        |
|                            |                                                                                                                                                                                       | Pantone colour<br>lead time: 12 - 18 weeks (expedited service available) | 1                  | a quote                                            |                                        |
|                            |                                                                                                                                                                                       | minimum order: varies, please inquire for more details                   | 1                  | 1                                                  |                                        |
| custom height              |                                                                                                                                                                                       | softwall + softblock elements can be trimmed                             |                    |                                                    | SRV-CUT-H-WALL                         |
| J.L.                       |                                                                                                                                                                                       | to custom height                                                         | 1                  |                                                    |                                        |
|                            |                                                                                                                                                                                       | (there are some constraints due to position of magnets in and panels;    |                    |                                                    |                                        |
|                            |                                                                                                                                                                                       |                                                                          |                    |                                                    |                                        |
|                            |                                                                                                                                                                                       | please inquire)                                                          |                    |                                                    |                                        |