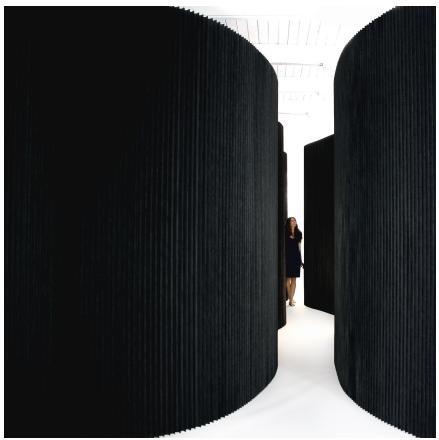

|                            |                                                                                                                                                                                       | La su la s                                                               |                    |                                                    |                                        |
|----------------------------|---------------------------------------------------------------------------------------------------------------------------------------------------------------------------------------|--------------------------------------------------------------------------|--------------------|----------------------------------------------------|----------------------------------------|
| product                    | dimensions                                                                                                                                                                            | material + colour :                                                      | product<br>weight* | shipping<br>weight*                                | product code                           |
| softwall                   | - •                                                                                                                                                                                   | paper · natural brown                                                    | 10.5kg             | 15.2kg                                             | M-SW-P-FSC-BR-05-09                    |
| 152.5cm tall x 23.5cm deep |                                                                                                                                                                                       | paper · black                                                            | 11.3kg             | 16.0kg                                             | M-SW-P-BK-05-09                        |
| (5 feet x 9.25 inches)     |                                                                                                                                                                                       | paper · indigo blue                                                      | 11.3kg             | 16.0kg                                             | M-SW-P-BC-05-09<br>M-SW-P-FSC-BU-05-09 |
| (0 1001 X 0.20 1 10 100)   |                                                                                                                                                                                       | textile · white translucent                                              | 6.5kg              | 11.2kg                                             | M-SW-T-WH-05-09                        |
|                            |                                                                                                                                                                                       | textile : aluminum                                                       | 7.1kg              |                                                    | M-SW-T-AL-05-09                        |
|                            |                                                                                                                                                                                       | textile · black                                                          |                    | 11.8kg                                             | M-SW-T-BK-05-09                        |
|                            |                                                                                                                                                                                       | textile · custom colour**                                                | 7.1kg              | 11.8kg                                             | M-SW-T-BR-05-09<br>M-SW-T-CC-05-09     |
|                            |                                                                                                                                                                                       | textile · custorn coloci                                                 | varies             | varies                                             | M-SW-1-CC-05-09                        |
|                            | 152.5cm (20)                                                                                                                                                                          |                                                                          |                    |                                                    |                                        |
|                            | A feature                                                                                                                                                                             | §FR textile softwalls are 29 centimeters deep (11.5 inches)              |                    |                                                    |                                        |
| softwall                   |                                                                                                                                                                                       | paper · natural brown                                                    | 12.6kg             | 17.9kg                                             | M-SW-P-FSC-BR-06-09                    |
| 183cm tall x 23.5cm deep   |                                                                                                                                                                                       | paper · black                                                            | 13.6kg             | 18.9kg                                             | M-SW-P-BK-06-09                        |
| (6 feet x 9.25 inches)     | 23.5cm (2.25m)                                                                                                                                                                        | paper · indigo blue                                                      | 13.6kg             | 18.9kg                                             | M-SW-P-FSC-BU-06-09                    |
| (o teet x 9.25 inches)     |                                                                                                                                                                                       | textile - white (ranslucent)                                             | 7.8kg              | 13.1kg                                             | M-SW-T-WH-06-09                        |
|                            |                                                                                                                                                                                       | FB textile : white transitions <sup>5</sup>                              | 10.5kg             | 15.1kg                                             | M·SW·FRT·WH·06·12                      |
|                            |                                                                                                                                                                                       | textile - aluminum                                                       | 8.5kg              | 13.8kg                                             | M·SW·T·AL·06·09                        |
|                            |                                                                                                                                                                                       | textile · black                                                          | 8.5kg              | 13.8kg                                             | M-SW-T-BK-06-09                        |
|                            |                                                                                                                                                                                       |                                                                          |                    |                                                    |                                        |
|                            | 183cm 628                                                                                                                                                                             | textile - custom colour**                                                | varies             | varies                                             | M·SW·T·CC·06·09                        |
|                            | Lon 100                                                                                                                                                                               | §FR textile softwalls are 29 centimeters deep (11.5 inches)              | 1                  |                                                    |                                        |
|                            |                                                                                                                                                                                       | paper · natural brown                                                    | 16.3kg             | 20.2kg                                             | 14 014 0 500 00 00 00                  |
| softwall                   |                                                                                                                                                                                       | paper · haturai brown<br>paper · black                                   |                    |                                                    | M-SW-P-FSC-BR-08-09                    |
| 244cm tall x 23.5cm deep   | 23.5cm (9.25k)<br>or (75 textile)                                                                                                                                                     |                                                                          | 18.1kg             | 22.0kg                                             | M-SW-P-BK-08-09                        |
| (8 feet x 9.25 inches)     |                                                                                                                                                                                       | paper · indigo blue                                                      | 18.1kg             | 22.0kg                                             | M-SW-P-FSC-BU-08-09                    |
|                            |                                                                                                                                                                                       | textile · white (ransucent)                                              | 10.3kg             | 14.2kg                                             | M-SW-T-WH-08-09                        |
|                            |                                                                                                                                                                                       | FR textile · white (ransucent) <sup>5</sup>                              | 14.4kg             | 20.6kg                                             | M-SW-FRT-WH-08-12                      |
|                            |                                                                                                                                                                                       | textile - aluminum                                                       | 11.3kg             | 15.2kg                                             | M-SW-T-AL-08-09                        |
|                            |                                                                                                                                                                                       | textile - black                                                          | 11.3kg             | 15.2kg                                             | M-SW-T-BK-08-09                        |
|                            |                                                                                                                                                                                       | textile - custom colour**                                                | varies             | varies                                             | M-SW-T-CC-08-09                        |
|                            | 244cm (00)                                                                                                                                                                            |                                                                          |                    |                                                    |                                        |
|                            |                                                                                                                                                                                       |                                                                          |                    |                                                    |                                        |
|                            | and the second second                                                                                                                                                                 |                                                                          |                    |                                                    |                                        |
|                            |                                                                                                                                                                                       |                                                                          |                    |                                                    |                                        |
|                            | 2                                                                                                                                                                                     | §FR textile softwalls are 29 cantimeters deep (11.5 inches)              |                    |                                                    |                                        |
|                            | 23.5cm (2.25n)                                                                                                                                                                        |                                                                          |                    |                                                    |                                        |
| softwall                   | u manag                                                                                                                                                                               | textile · white (ranslucent)                                             | 14.9kg             | 22.1kg                                             | M-SW-T-WH-08-13                        |
| 244cm tall x 34cm deep     |                                                                                                                                                                                       | FR textile · white (translucent) <sup>5</sup>                            | 18.0kg             | 25.6kg                                             | M-SW-FRT-WH-08-18                      |
| (8 feet x 13.3 inches)     |                                                                                                                                                                                       | textile · aluminum                                                       | 16.3kg             | 23.5kg                                             | M-SW-T-AL-08-13                        |
|                            |                                                                                                                                                                                       | textile · black                                                          | 16.3kg             | 23.5kg                                             | M-SW-T-BK-08-13                        |
|                            |                                                                                                                                                                                       | textile - custom colour**                                                | varies             | varies                                             | M-SW-T-CC-08-13                        |
|                            |                                                                                                                                                                                       |                                                                          |                    |                                                    |                                        |
|                            |                                                                                                                                                                                       |                                                                          |                    |                                                    |                                        |
|                            |                                                                                                                                                                                       |                                                                          |                    |                                                    |                                        |
|                            |                                                                                                                                                                                       |                                                                          |                    |                                                    |                                        |
|                            | and the second second                                                                                                                                                                 |                                                                          |                    |                                                    |                                        |
|                            | 244cm (01)                                                                                                                                                                            |                                                                          |                    |                                                    |                                        |
|                            |                                                                                                                                                                                       | 6FB textile softwalls are 45 centimeters deep (17.75 inches)             |                    |                                                    |                                        |
|                            |                                                                                                                                                                                       |                                                                          |                    |                                                    |                                        |
| softwall                   | 34cm (13.3k)<br>or PR todie g                                                                                                                                                         | textile - white (ransucent)                                              | 18.6kg             | 31.6kg                                             | M-SW-T-WH-10-13                        |
| 305cm tall x 34cm deep     |                                                                                                                                                                                       | FR textile · white (translucent) <sup>5</sup> **                         | 22.5kg             | 36.0kg                                             | M-SW-FRT-WH-10-18                      |
| (10 feet x 13.3 inches)    |                                                                                                                                                                                       | textile - aluminum                                                       | 20.4kg             | 33.4kg                                             | M-SW-T-AL-10-13                        |
|                            |                                                                                                                                                                                       | textile · black                                                          | 20.4kg             | 33.4kg                                             | M-SW-T-BK-10-13                        |
|                            |                                                                                                                                                                                       | textile - custom colour**                                                | varies             | varies                                             | M-SW-T-CC-10-13                        |
|                            |                                                                                                                                                                                       |                                                                          |                    |                                                    |                                        |
|                            |                                                                                                                                                                                       |                                                                          |                    |                                                    |                                        |
|                            |                                                                                                                                                                                       |                                                                          | 1                  | 1                                                  |                                        |
|                            | 1                                                                                                                                                                                     |                                                                          | 1                  | 1                                                  |                                        |
|                            |                                                                                                                                                                                       |                                                                          |                    |                                                    |                                        |
|                            | 305cm (10f)                                                                                                                                                                           |                                                                          | 1                  | 1                                                  |                                        |
|                            |                                                                                                                                                                                       |                                                                          | 1                  | 1                                                  |                                        |
|                            | Lan tan ma                                                                                                                                                                            |                                                                          | 1                  | 1                                                  |                                        |
|                            |                                                                                                                                                                                       |                                                                          | 1                  | 1                                                  |                                        |
|                            |                                                                                                                                                                                       |                                                                          |                    |                                                    |                                        |
|                            | 34cm (13.3m)<br>or FR tooling                                                                                                                                                         |                                                                          | 1                  | 1                                                  |                                        |
|                            | '                                                                                                                                                                                     |                                                                          | 1                  | 1                                                  |                                        |
|                            | *{softwall + softblock elements are flexible in length, opening to a max 4.5 meters long<br>(15 feet). When compressed for storage, softwall + softblock are less than 5 centilmeters |                                                                          | 1                  | 1                                                  |                                        |
|                            | (15 feet). When compressed for storage, softwall + softblock are less than 5 centimeters<br>thick (2 inches).                                                                         | §FR textile softwalls are 45 centimeters deep (17.75 inches)             | 1                  |                                                    |                                        |
| custom colour**            |                                                                                                                                                                                       | textile softwall + softblock are available in any                        | 1                  | price varies with colour<br>+ size; please request |                                        |
| custom colour              |                                                                                                                                                                                       |                                                                          | 1                  | + size; please request                             |                                        |
|                            |                                                                                                                                                                                       | Pantone colour<br>lead time: 12 - 18 weeks (expedited service available) | 1                  | a quote                                            |                                        |
|                            |                                                                                                                                                                                       | minimum order: varies, please inquire for more details                   | 1                  | 1                                                  |                                        |
| custom height              |                                                                                                                                                                                       | softwall + softblock elements can be trimmed                             |                    |                                                    | SRV-CUT-H-WALL                         |
| J.L.                       |                                                                                                                                                                                       | to custom height                                                         | 1                  |                                                    |                                        |
|                            |                                                                                                                                                                                       | (there are some constraints due to position of magnets in and panels;    |                    |                                                    |                                        |
|                            |                                                                                                                                                                                       |                                                                          |                    |                                                    |                                        |
|                            |                                                                                                                                                                                       | please inquire)                                                          |                    |                                                    |                                        |