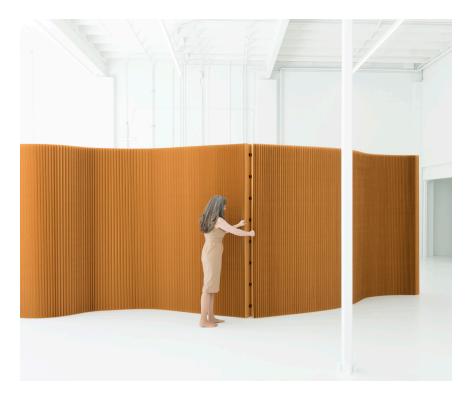

|                            |                                                                                                                                                                                       | La su la s                                                               |                    |                                                    |                                        |
|----------------------------|---------------------------------------------------------------------------------------------------------------------------------------------------------------------------------------|--------------------------------------------------------------------------|--------------------|----------------------------------------------------|----------------------------------------|
| product                    | dimensions                                                                                                                                                                            | material + colour :                                                      | product<br>weight* | shipping<br>weight*                                | product code                           |
| softwall                   | - •                                                                                                                                                                                   | paper · natural brown                                                    | 10.5kg             | 15.2kg                                             | M-SW-P-FSC-BR-05-09                    |
| 152.5cm tall x 23.5cm deep |                                                                                                                                                                                       | paper · black                                                            | 11.3kg             | 16.0kg                                             | M-SW-P-BK-05-09                        |
| (5 feet x 9.25 inches)     |                                                                                                                                                                                       | paper · indigo blue                                                      | 11.3kg             | 16.0kg                                             | M-SW-P-BC-05-09<br>M-SW-P-FSC-BU-05-09 |
| (0 1001 X 0.20 1 10 100)   |                                                                                                                                                                                       | textile · white translucent                                              | 6.5kg              | 11.2kg                                             | M-SW-T-WH-05-09                        |
|                            |                                                                                                                                                                                       | textile : aluminum                                                       | 7.1kg              |                                                    | M-SW-T-AL-05-09                        |
|                            |                                                                                                                                                                                       | textile · black                                                          |                    | 11.8kg                                             | M-SW-T-BK-05-09                        |
|                            |                                                                                                                                                                                       | textile · custom colour**                                                | 7.1kg              | 11.8kg                                             | M-SW-T-BR-05-09<br>M-SW-T-CC-05-09     |
|                            |                                                                                                                                                                                       | textile · custorn coloci                                                 | varies             | varies                                             | M-SW-1-CC-05-09                        |
|                            | 152.5cm (20)                                                                                                                                                                          |                                                                          |                    |                                                    |                                        |
|                            | A feature                                                                                                                                                                             | §FR textile softwalls are 29 centimeters deep (11.5 inches)              |                    |                                                    |                                        |
| softwall                   |                                                                                                                                                                                       | paper · natural brown                                                    | 12.6kg             | 17.9kg                                             | M-SW-P-FSC-BR-06-09                    |
| 183cm tall x 23.5cm deep   |                                                                                                                                                                                       | paper · black                                                            | 13.6kg             | 18.9kg                                             | M-SW-P-BK-06-09                        |
| (6 feet x 9.25 inches)     | 23.5cm (2.25m)                                                                                                                                                                        | paper · indigo blue                                                      | 13.6kg             | 18.9kg                                             | M-SW-P-FSC-BU-06-09                    |
| (o teet x 9.25 inches)     |                                                                                                                                                                                       | textile - white (ranslucent)                                             | 7.8kg              | 13.1kg                                             | M-SW-T-WH-06-09                        |
|                            |                                                                                                                                                                                       | FB textile : white transitions <sup>5</sup>                              | 10.5kg             | 15.1kg                                             | M·SW·FRT·WH·06·12                      |
|                            |                                                                                                                                                                                       | textile - aluminum                                                       | 8.5kg              | 13.8kg                                             | M·SW·T·AL·06·09                        |
|                            |                                                                                                                                                                                       | textile · black                                                          | 8.5kg              | 13.8kg                                             | M-SW-T-BK-06-09                        |
|                            |                                                                                                                                                                                       |                                                                          |                    |                                                    |                                        |
|                            | 183cm 628                                                                                                                                                                             | textile - custom colour**                                                | varies             | varies                                             | M·SW·T·CC·06·09                        |
|                            | Lon 100                                                                                                                                                                               | §FR textile softwalls are 29 centimeters deep (11.5 inches)              | 1                  |                                                    |                                        |
|                            |                                                                                                                                                                                       | paper · natural brown                                                    | 16.3kg             | 20.2kg                                             | 14 014 0 500 00 00 00                  |
| softwall                   |                                                                                                                                                                                       | paper · haturai brown<br>paper · black                                   |                    |                                                    | M-SW-P-FSC-BR-08-09                    |
| 244cm tall x 23.5cm deep   | 23.5cm (9.25k)<br>or (75 textile)                                                                                                                                                     |                                                                          | 18.1kg             | 22.0kg                                             | M-SW-P-BK-08-09                        |
| (8 feet x 9.25 inches)     |                                                                                                                                                                                       | paper · indigo blue                                                      | 18.1kg             | 22.0kg                                             | M-SW-P-FSC-BU-08-09                    |
|                            |                                                                                                                                                                                       | textile · white (ransucent)                                              | 10.3kg             | 14.2kg                                             | M-SW-T-WH-08-09                        |
|                            |                                                                                                                                                                                       | FR textile · white (ransucent) <sup>5</sup>                              | 14.4kg             | 20.6kg                                             | M-SW-FRT-WH-08-12                      |
|                            |                                                                                                                                                                                       | textile - aluminum                                                       | 11.3kg             | 15.2kg                                             | M-SW-T-AL-08-09                        |
|                            |                                                                                                                                                                                       | textile - black                                                          | 11.3kg             | 15.2kg                                             | M-SW-T-BK-08-09                        |
|                            |                                                                                                                                                                                       | textile - custom colour**                                                | varies             | varies                                             | M-SW-T-CC-08-09                        |
|                            | 244cm (00)                                                                                                                                                                            |                                                                          |                    |                                                    |                                        |
|                            |                                                                                                                                                                                       |                                                                          |                    |                                                    |                                        |
|                            | and the second second                                                                                                                                                                 |                                                                          |                    |                                                    |                                        |
|                            |                                                                                                                                                                                       |                                                                          |                    |                                                    |                                        |
|                            | 2                                                                                                                                                                                     | §FR textile softwalls are 29 cantimeters deep (11.5 inches)              |                    |                                                    |                                        |
|                            | 23.5cm (2.25n)                                                                                                                                                                        |                                                                          |                    |                                                    |                                        |
| softwall                   | u manag                                                                                                                                                                               | textile · white (ranslucent)                                             | 14.9kg             | 22.1kg                                             | M-SW-T-WH-08-13                        |
| 244cm tall x 34cm deep     |                                                                                                                                                                                       | FR textile · white (translucent) <sup>5</sup>                            | 18.0kg             | 25.6kg                                             | M-SW-FRT-WH-08-18                      |
| (8 feet x 13.3 inches)     |                                                                                                                                                                                       | textile · aluminum                                                       | 16.3kg             | 23.5kg                                             | M-SW-T-AL-08-13                        |
|                            |                                                                                                                                                                                       | textile · black                                                          | 16.3kg             | 23.5kg                                             | M-SW-T-BK-08-13                        |
|                            |                                                                                                                                                                                       | textile - custom colour**                                                | varies             | varies                                             | M-SW-T-CC-08-13                        |
|                            |                                                                                                                                                                                       |                                                                          |                    |                                                    |                                        |
|                            |                                                                                                                                                                                       |                                                                          |                    |                                                    |                                        |
|                            |                                                                                                                                                                                       |                                                                          |                    |                                                    |                                        |
|                            |                                                                                                                                                                                       |                                                                          |                    |                                                    |                                        |
|                            | and the second second                                                                                                                                                                 |                                                                          |                    |                                                    |                                        |
|                            | 244cm (01)                                                                                                                                                                            |                                                                          |                    |                                                    |                                        |
|                            |                                                                                                                                                                                       | 6FB textile softwalls are 45 centimeters deep (17.75 inches)             |                    |                                                    |                                        |
|                            |                                                                                                                                                                                       |                                                                          |                    |                                                    |                                        |
| softwall                   | 34cm (13.3k)<br>or PR todie g                                                                                                                                                         | textile - white (ransucent)                                              | 18.6kg             | 31.6kg                                             | M-SW-T-WH-10-13                        |
| 305cm tall x 34cm deep     |                                                                                                                                                                                       | FR textile · white (translucent) <sup>5</sup> **                         | 22.5kg             | 36.0kg                                             | M-SW-FRT-WH-10-18                      |
| (10 feet x 13.3 inches)    |                                                                                                                                                                                       | textile - aluminum                                                       | 20.4kg             | 33.4kg                                             | M-SW-T-AL-10-13                        |
|                            |                                                                                                                                                                                       | textile · black                                                          | 20.4kg             | 33.4kg                                             | M-SW-T-BK-10-13                        |
|                            |                                                                                                                                                                                       | textile - custom colour**                                                | varies             | varies                                             | M-SW-T-CC-10-13                        |
|                            |                                                                                                                                                                                       |                                                                          |                    |                                                    |                                        |
|                            |                                                                                                                                                                                       |                                                                          |                    |                                                    |                                        |
|                            |                                                                                                                                                                                       |                                                                          | 1                  | 1                                                  |                                        |
|                            | 1                                                                                                                                                                                     |                                                                          | 1                  | 1                                                  |                                        |
|                            |                                                                                                                                                                                       |                                                                          |                    |                                                    |                                        |
|                            | 305cm (10f)                                                                                                                                                                           |                                                                          | 1                  | 1                                                  |                                        |
|                            |                                                                                                                                                                                       |                                                                          | 1                  | 1                                                  |                                        |
|                            | Lan tan ma                                                                                                                                                                            |                                                                          | 1                  | 1                                                  |                                        |
|                            |                                                                                                                                                                                       |                                                                          | 1                  | 1                                                  |                                        |
|                            |                                                                                                                                                                                       |                                                                          |                    |                                                    |                                        |
|                            | 34cm (13.3m)<br>or FR tooling                                                                                                                                                         |                                                                          | 1                  | 1                                                  |                                        |
|                            | '                                                                                                                                                                                     |                                                                          | 1                  | 1                                                  |                                        |
|                            | *{softwall + softblock elements are flexible in length, opening to a max 4.5 meters long<br>(15 feet). When compressed for storage, softwall + softblock are less than 5 centilmeters |                                                                          | 1                  | 1                                                  |                                        |
|                            | (15 feet). When compressed for storage, softwall + softblock are less than 5 centimeters<br>thick (2 inches).                                                                         | §FR textile softwalls are 45 centimeters deep (17.75 inches)             | 1                  |                                                    |                                        |
| custom colour**            |                                                                                                                                                                                       | textile softwall + softblock are available in any                        | 1                  | price varies with colour<br>+ size; please request |                                        |
| custom colour              |                                                                                                                                                                                       |                                                                          | 1                  | + size; please request                             |                                        |
|                            |                                                                                                                                                                                       | Pantone colour<br>lead time: 12 - 18 weeks (expedited service available) | 1                  | a quote                                            |                                        |
|                            |                                                                                                                                                                                       | minimum order: varies, please inquire for more details                   | 1                  | 1                                                  |                                        |
| custom height              |                                                                                                                                                                                       | softwall + softblock elements can be trimmed                             |                    |                                                    | SRV-CUT-H-WALL                         |
| J.L.                       |                                                                                                                                                                                       | to custom height                                                         | 1                  |                                                    |                                        |
|                            |                                                                                                                                                                                       | (there are some constraints due to position of magnets in and panels;    |                    |                                                    |                                        |
|                            |                                                                                                                                                                                       |                                                                          |                    |                                                    |                                        |
|                            |                                                                                                                                                                                       | please inquire)                                                          |                    |                                                    |                                        |