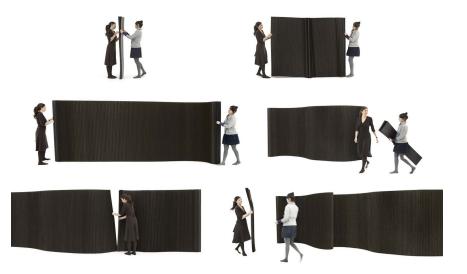

|                            |                                                                                                                                                                                       | La su la s                                                               |                    |                                                    |                                        |
|----------------------------|---------------------------------------------------------------------------------------------------------------------------------------------------------------------------------------|--------------------------------------------------------------------------|--------------------|----------------------------------------------------|----------------------------------------|
| product                    | dimensions                                                                                                                                                                            | material + colour :                                                      | product<br>weight* | shipping<br>weight*                                | product code                           |
| softwall                   | - •                                                                                                                                                                                   | paper · natural brown                                                    | 10.5kg             | 15.2kg                                             | M-SW-P-FSC-BR-05-09                    |
| 152.5cm tall x 23.5cm deep |                                                                                                                                                                                       | paper · black                                                            | 11.3kg             | 16.0kg                                             | M-SW-P-BK-05-09                        |
| (5 feet x 9.25 inches)     |                                                                                                                                                                                       | paper · indigo blue                                                      | 11.3kg             | 16.0kg                                             | M-SW-P-BC-05-09<br>M-SW-P-FSC-BU-05-09 |
| (0 1001 X 0.20 1 10 100)   |                                                                                                                                                                                       | textile · white translucent                                              | 6.5kg              | 11.2kg                                             | M-SW-T-WH-05-09                        |
|                            |                                                                                                                                                                                       | textile : aluminum                                                       | 7.1kg              |                                                    | M-SW-T-AL-05-09                        |
|                            |                                                                                                                                                                                       | textile · black                                                          |                    | 11.8kg                                             | M-SW-T-BK-05-09                        |
|                            |                                                                                                                                                                                       | textile · custom colour**                                                | 7.1kg              | 11.8kg                                             | M-SW-T-BR-05-09<br>M-SW-T-CC-05-09     |
|                            |                                                                                                                                                                                       | textile · custorn coloci                                                 | varies             | varies                                             | M-SW-1-CC-05-09                        |
|                            | 152.5cm (20)                                                                                                                                                                          |                                                                          |                    |                                                    |                                        |
|                            | A feature                                                                                                                                                                             | §FR textile softwalls are 29 centimeters deep (11.5 inches)              |                    |                                                    |                                        |
| softwall                   |                                                                                                                                                                                       | paper · natural brown                                                    | 12.6kg             | 17.9kg                                             | M-SW-P-FSC-BR-06-09                    |
| 183cm tall x 23.5cm deep   |                                                                                                                                                                                       | paper · black                                                            | 13.6kg             | 18.9kg                                             | M-SW-P-BK-06-09                        |
| (6 feet x 9.25 inches)     | 23.5cm (2.25m)                                                                                                                                                                        | paper · indigo blue                                                      | 13.6kg             | 18.9kg                                             | M-SW-P-FSC-BU-06-09                    |
| (o teet x 9.25 inches)     |                                                                                                                                                                                       | textile - white (ranslucent)                                             | 7.8kg              | 13.1kg                                             | M-SW-T-WH-06-09                        |
|                            |                                                                                                                                                                                       | FB textile : white transitions <sup>5</sup>                              | 10.5kg             | 15.1kg                                             | M·SW·FRT·WH·06·12                      |
|                            |                                                                                                                                                                                       | textile - aluminum                                                       | 8.5kg              | 13.8kg                                             | M·SW·T·AL·06·09                        |
|                            |                                                                                                                                                                                       | textile · black                                                          | 8.5kg              | 13.8kg                                             | M-SW-T-BK-06-09                        |
|                            |                                                                                                                                                                                       |                                                                          |                    |                                                    |                                        |
|                            | 183cm 628                                                                                                                                                                             | textile - custom colour**                                                | varies             | varies                                             | M·SW·T·CC·06·09                        |
|                            | Lon 100                                                                                                                                                                               | §FR textile softwalls are 29 centimeters deep (11.5 inches)              | 1                  |                                                    |                                        |
|                            |                                                                                                                                                                                       | paper · natural brown                                                    | 16.3kg             | 20.2kg                                             | 14 014 0 500 00 00 00                  |
| softwall                   |                                                                                                                                                                                       | paper · haturai brown<br>paper · black                                   |                    |                                                    | M-SW-P-FSC-BR-08-09                    |
| 244cm tall x 23.5cm deep   | 23.5cm (9.25k)<br>or (75 textile)                                                                                                                                                     |                                                                          | 18.1kg             | 22.0kg                                             | M-SW-P-BK-08-09                        |
| (8 feet x 9.25 inches)     |                                                                                                                                                                                       | paper · indigo blue                                                      | 18.1kg             | 22.0kg                                             | M-SW-P-FSC-BU-08-09                    |
|                            |                                                                                                                                                                                       | textile · white (ransucent)                                              | 10.3kg             | 14.2kg                                             | M-SW-T-WH-08-09                        |
|                            |                                                                                                                                                                                       | FR textile · white (ransucent) <sup>5</sup>                              | 14.4kg             | 20.6kg                                             | M-SW-FRT-WH-08-12                      |
|                            |                                                                                                                                                                                       | textile - aluminum                                                       | 11.3kg             | 15.2kg                                             | M-SW-T-AL-08-09                        |
|                            |                                                                                                                                                                                       | textile - black                                                          | 11.3kg             | 15.2kg                                             | M-SW-T-BK-08-09                        |
|                            |                                                                                                                                                                                       | textile - custom colour**                                                | varies             | varies                                             | M-SW-T-CC-08-09                        |
|                            | 244cm (00)                                                                                                                                                                            |                                                                          |                    |                                                    |                                        |
|                            |                                                                                                                                                                                       |                                                                          |                    |                                                    |                                        |
|                            | and the second second                                                                                                                                                                 |                                                                          |                    |                                                    |                                        |
|                            |                                                                                                                                                                                       |                                                                          |                    |                                                    |                                        |
|                            | 2                                                                                                                                                                                     | §FR textile softwalls are 29 cantimeters deep (11.5 inches)              |                    |                                                    |                                        |
|                            | 23.5cm (2.25n)                                                                                                                                                                        |                                                                          |                    |                                                    |                                        |
| softwall                   | u manag                                                                                                                                                                               | textile · white (ranslucent)                                             | 14.9kg             | 22.1kg                                             | M-SW-T-WH-08-13                        |
| 244cm tall x 34cm deep     |                                                                                                                                                                                       | FR textile · white (translucent) <sup>5</sup>                            | 18.0kg             | 25.6kg                                             | M-SW-FRT-WH-08-18                      |
| (8 feet x 13.3 inches)     |                                                                                                                                                                                       | textile · aluminum                                                       | 16.3kg             | 23.5kg                                             | M-SW-T-AL-08-13                        |
|                            |                                                                                                                                                                                       | textile · black                                                          | 16.3kg             | 23.5kg                                             | M-SW-T-BK-08-13                        |
|                            |                                                                                                                                                                                       | textile - custom colour**                                                | varies             | varies                                             | M-SW-T-CC-08-13                        |
|                            |                                                                                                                                                                                       |                                                                          |                    |                                                    |                                        |
|                            |                                                                                                                                                                                       |                                                                          |                    |                                                    |                                        |
|                            |                                                                                                                                                                                       |                                                                          |                    |                                                    |                                        |
|                            |                                                                                                                                                                                       |                                                                          |                    |                                                    |                                        |
|                            | and the second second                                                                                                                                                                 |                                                                          |                    |                                                    |                                        |
|                            | 244cm (01)                                                                                                                                                                            |                                                                          |                    |                                                    |                                        |
|                            |                                                                                                                                                                                       | 6FB textile softwalls are 45 centimeters deep (17.75 inches)             |                    |                                                    |                                        |
|                            |                                                                                                                                                                                       |                                                                          |                    |                                                    |                                        |
| softwall                   | 34cm (13.3k)<br>or PR todie g                                                                                                                                                         | textile - white (ransucent)                                              | 18.6kg             | 31.6kg                                             | M-SW-T-WH-10-13                        |
| 305cm tall x 34cm deep     |                                                                                                                                                                                       | FR textile · white (translucent) <sup>5</sup> **                         | 22.5kg             | 36.0kg                                             | M-SW-FRT-WH-10-18                      |
| (10 feet x 13.3 inches)    |                                                                                                                                                                                       | textile - aluminum                                                       | 20.4kg             | 33.4kg                                             | M-SW-T-AL-10-13                        |
|                            |                                                                                                                                                                                       | textile · black                                                          | 20.4kg             | 33.4kg                                             | M-SW-T-BK-10-13                        |
|                            |                                                                                                                                                                                       | textile - custom colour**                                                | varies             | varies                                             | M-SW-T-CC-10-13                        |
|                            |                                                                                                                                                                                       |                                                                          |                    |                                                    |                                        |
|                            |                                                                                                                                                                                       |                                                                          |                    |                                                    |                                        |
|                            |                                                                                                                                                                                       |                                                                          | 1                  | 1                                                  |                                        |
|                            | 1                                                                                                                                                                                     |                                                                          | 1                  | 1                                                  |                                        |
|                            |                                                                                                                                                                                       |                                                                          |                    |                                                    |                                        |
|                            | 305cm (10f)                                                                                                                                                                           |                                                                          | 1                  | 1                                                  |                                        |
|                            |                                                                                                                                                                                       |                                                                          | 1                  | 1                                                  |                                        |
|                            | Lan tan ma                                                                                                                                                                            |                                                                          | 1                  | 1                                                  |                                        |
|                            |                                                                                                                                                                                       |                                                                          | 1                  | 1                                                  |                                        |
|                            |                                                                                                                                                                                       |                                                                          |                    |                                                    |                                        |
|                            | 34cm (13.3m)<br>or FR tooling                                                                                                                                                         |                                                                          | 1                  | 1                                                  |                                        |
|                            | '                                                                                                                                                                                     |                                                                          | 1                  | 1                                                  |                                        |
|                            | *{softwall + softblock elements are flexible in length, opening to a max 4.5 meters long<br>(15 feet). When compressed for storage, softwall + softblock are less than 5 centilmeters |                                                                          | 1                  | 1                                                  |                                        |
|                            | (15 feet). When compressed for storage, softwall + softblock are less than 5 centimeters<br>thick (2 inches).                                                                         | §FR textile softwalls are 45 centimeters deep (17.75 inches)             | 1                  |                                                    |                                        |
| custom colour**            |                                                                                                                                                                                       | textile softwall + softblock are available in any                        | 1                  | price varies with colour<br>+ size; please request |                                        |
| custom colour              |                                                                                                                                                                                       |                                                                          | 1                  | + size; please request                             |                                        |
|                            |                                                                                                                                                                                       | Pantone colour<br>lead time: 12 - 18 weeks (expedited service available) | 1                  | a quote                                            |                                        |
|                            |                                                                                                                                                                                       | minimum order: varies, please inquire for more details                   | 1                  | 1                                                  |                                        |
| custom height              |                                                                                                                                                                                       | softwall + softblock elements can be trimmed                             |                    |                                                    | SRV-CUT-H-WALL                         |
| J.L.                       |                                                                                                                                                                                       | to custom height                                                         | 1                  |                                                    |                                        |
|                            |                                                                                                                                                                                       | (there are some constraints due to position of magnets in and panels;    |                    |                                                    |                                        |
|                            |                                                                                                                                                                                       |                                                                          |                    |                                                    |                                        |
|                            |                                                                                                                                                                                       | please inquire)                                                          |                    |                                                    |                                        |