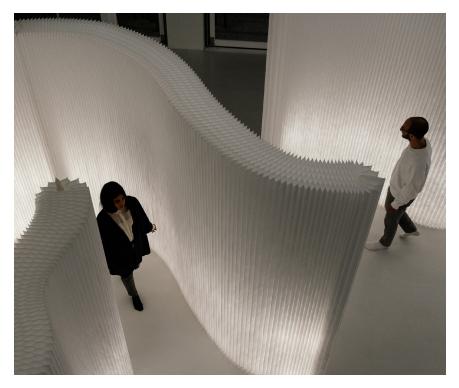

|                            |                                                                                                                                                                                       | La su la s                                                               |                    |                                                    |                                        |
|----------------------------|---------------------------------------------------------------------------------------------------------------------------------------------------------------------------------------|--------------------------------------------------------------------------|--------------------|----------------------------------------------------|----------------------------------------|
| product                    | dimensions                                                                                                                                                                            | material + colour :                                                      | product<br>weight* | shipping<br>weight*                                | product code                           |
| softwall                   | - •                                                                                                                                                                                   | paper · natural brown                                                    | 10.5kg             | 15.2kg                                             | M-SW-P-FSC-BR-05-09                    |
| 152.5cm tall x 23.5cm deep |                                                                                                                                                                                       | paper · black                                                            | 11.3kg             | 16.0kg                                             | M-SW-P-BK-05-09                        |
| (5 feet x 9.25 inches)     |                                                                                                                                                                                       | paper · indigo blue                                                      | 11.3kg             | 16.0kg                                             | M-SW-P-BC-05-09<br>M-SW-P-FSC-BU-05-09 |
| (0 1001 X 0.20 1 10 100)   |                                                                                                                                                                                       | textile · white translucent                                              | 6.5kg              | 11.2kg                                             | M-SW-T-WH-05-09                        |
|                            |                                                                                                                                                                                       | textile : aluminum                                                       | 7.1kg              |                                                    | M-SW-T-AL-05-09                        |
|                            |                                                                                                                                                                                       | textile · black                                                          |                    | 11.8kg                                             | M-SW-T-BK-05-09                        |
|                            |                                                                                                                                                                                       | textile · custom colour**                                                | 7.1kg              | 11.8kg                                             | M-SW-T-BR-05-09<br>M-SW-T-CC-05-09     |
|                            |                                                                                                                                                                                       | textile · custorn coloci                                                 | varies             | varies                                             | M-SW-1-CC-05-09                        |
|                            | 152.5cm (20)                                                                                                                                                                          |                                                                          |                    |                                                    |                                        |
|                            | A feature                                                                                                                                                                             | §FR textile softwalls are 29 centimeters deep (11.5 inches)              |                    |                                                    |                                        |
| softwall                   |                                                                                                                                                                                       | paper · natural brown                                                    | 12.6kg             | 17.9kg                                             | M-SW-P-FSC-BR-06-09                    |
| 183cm tall x 23.5cm deep   |                                                                                                                                                                                       | paper · black                                                            | 13.6kg             | 18.9kg                                             | M-SW-P-BK-06-09                        |
| (6 feet x 9.25 inches)     | 23.5cm (2.25m)                                                                                                                                                                        | paper · indigo blue                                                      | 13.6kg             | 18.9kg                                             | M-SW-P-FSC-BU-06-09                    |
| (o teet x 9.25 inches)     |                                                                                                                                                                                       | textile - white (ranslucent)                                             | 7.8kg              | 13.1kg                                             | M-SW-T-WH-06-09                        |
|                            |                                                                                                                                                                                       | FB textile : white transitions <sup>5</sup>                              | 10.5kg             | 15.1kg                                             | M·SW·FRT·WH·06·12                      |
|                            |                                                                                                                                                                                       | textile - aluminum                                                       | 8.5kg              | 13.8kg                                             | M·SW·T·AL·06·09                        |
|                            |                                                                                                                                                                                       | textile · black                                                          | 8.5kg              | 13.8kg                                             | M-SW-T-BK-06-09                        |
|                            |                                                                                                                                                                                       |                                                                          |                    |                                                    |                                        |
|                            | 183cm 628                                                                                                                                                                             | textile - custom colour**                                                | varies             | varies                                             | M·SW·T·CC·06·09                        |
|                            | Lon 100                                                                                                                                                                               | §FR textile softwalls are 29 centimeters deep (11.5 inches)              | 1                  |                                                    |                                        |
|                            |                                                                                                                                                                                       | paper · natural brown                                                    | 16.3kg             | 20.2kg                                             | 14 014 0 500 00 00 00                  |
| softwall                   |                                                                                                                                                                                       | paper · haturai brown<br>paper · black                                   |                    |                                                    | M-SW-P-FSC-BR-08-09                    |
| 244cm tall x 23.5cm deep   | 23.5cm (9.25k)<br>or (75 textile)                                                                                                                                                     |                                                                          | 18.1kg             | 22.0kg                                             | M-SW-P-BK-08-09                        |
| (8 feet x 9.25 inches)     |                                                                                                                                                                                       | paper · indigo blue                                                      | 18.1kg             | 22.0kg                                             | M-SW-P-FSC-BU-08-09                    |
|                            |                                                                                                                                                                                       | textile · white (ransucent)                                              | 10.3kg             | 14.2kg                                             | M-SW-T-WH-08-09                        |
|                            |                                                                                                                                                                                       | FR textile · white (ransucent) <sup>5</sup>                              | 14.4kg             | 20.6kg                                             | M-SW-FRT-WH-08-12                      |
|                            |                                                                                                                                                                                       | textile - aluminum                                                       | 11.3kg             | 15.2kg                                             | M-SW-T-AL-08-09                        |
|                            |                                                                                                                                                                                       | textile - black                                                          | 11.3kg             | 15.2kg                                             | M-SW-T-BK-08-09                        |
|                            |                                                                                                                                                                                       | textile - custom colour**                                                | varies             | varies                                             | M-SW-T-CC-08-09                        |
|                            | 244cm (00)                                                                                                                                                                            |                                                                          |                    |                                                    |                                        |
|                            |                                                                                                                                                                                       |                                                                          |                    |                                                    |                                        |
|                            | and the second second                                                                                                                                                                 |                                                                          |                    |                                                    |                                        |
|                            |                                                                                                                                                                                       |                                                                          |                    |                                                    |                                        |
|                            | 2                                                                                                                                                                                     | §FR textile softwalls are 29 cantimeters deep (11.5 inches)              |                    |                                                    |                                        |
|                            | 23.5cm (2.25n)                                                                                                                                                                        |                                                                          |                    |                                                    |                                        |
| softwall                   | u manag                                                                                                                                                                               | textile · white (ranslucent)                                             | 14.9kg             | 22.1kg                                             | M-SW-T-WH-08-13                        |
| 244cm tall x 34cm deep     |                                                                                                                                                                                       | FR textile · white (translucent) <sup>5</sup>                            | 18.0kg             | 25.6kg                                             | M-SW-FRT-WH-08-18                      |
| (8 feet x 13.3 inches)     |                                                                                                                                                                                       | textile · aluminum                                                       | 16.3kg             | 23.5kg                                             | M-SW-T-AL-08-13                        |
|                            |                                                                                                                                                                                       | textile · black                                                          | 16.3kg             | 23.5kg                                             | M-SW-T-BK-08-13                        |
|                            |                                                                                                                                                                                       | textile - custom colour**                                                | varies             | varies                                             | M-SW-T-CC-08-13                        |
|                            |                                                                                                                                                                                       |                                                                          |                    |                                                    |                                        |
|                            |                                                                                                                                                                                       |                                                                          |                    |                                                    |                                        |
|                            |                                                                                                                                                                                       |                                                                          |                    |                                                    |                                        |
|                            |                                                                                                                                                                                       |                                                                          |                    |                                                    |                                        |
|                            | and the second second                                                                                                                                                                 |                                                                          |                    |                                                    |                                        |
|                            | 244cm (01)                                                                                                                                                                            |                                                                          |                    |                                                    |                                        |
|                            |                                                                                                                                                                                       | 6FB textile softwalls are 45 centimeters deep (17.75 inches)             |                    |                                                    |                                        |
|                            |                                                                                                                                                                                       |                                                                          |                    |                                                    |                                        |
| softwall                   | 34cm (13.3k)<br>or PR todie g                                                                                                                                                         | textile - white (ransucent)                                              | 18.6kg             | 31.6kg                                             | M-SW-T-WH-10-13                        |
| 305cm tall x 34cm deep     |                                                                                                                                                                                       | FR textile · white (translucent) <sup>5</sup> **                         | 22.5kg             | 36.0kg                                             | M-SW-FRT-WH-10-18                      |
| (10 feet x 13.3 inches)    |                                                                                                                                                                                       | textile - aluminum                                                       | 20.4kg             | 33.4kg                                             | M-SW-T-AL-10-13                        |
|                            |                                                                                                                                                                                       | textile · black                                                          | 20.4kg             | 33.4kg                                             | M-SW-T-BK-10-13                        |
|                            |                                                                                                                                                                                       | textile - custom colour**                                                | varies             | varies                                             | M-SW-T-CC-10-13                        |
|                            |                                                                                                                                                                                       |                                                                          |                    |                                                    |                                        |
|                            |                                                                                                                                                                                       |                                                                          |                    |                                                    |                                        |
|                            |                                                                                                                                                                                       |                                                                          | 1                  | 1                                                  |                                        |
|                            | 1                                                                                                                                                                                     |                                                                          | 1                  | 1                                                  |                                        |
|                            |                                                                                                                                                                                       |                                                                          |                    |                                                    |                                        |
|                            | 305cm (10f)                                                                                                                                                                           |                                                                          | 1                  | 1                                                  |                                        |
|                            |                                                                                                                                                                                       |                                                                          | 1                  | 1                                                  |                                        |
|                            | Lan tan ma                                                                                                                                                                            |                                                                          | 1                  | 1                                                  |                                        |
|                            |                                                                                                                                                                                       |                                                                          | 1                  | 1                                                  |                                        |
|                            |                                                                                                                                                                                       |                                                                          |                    |                                                    |                                        |
|                            | 34cm (13.3m)<br>or FR tooling                                                                                                                                                         |                                                                          | 1                  | 1                                                  |                                        |
|                            | '                                                                                                                                                                                     |                                                                          | 1                  | 1                                                  |                                        |
|                            | *{softwall + softblock elements are flexible in length, opening to a max 4.5 meters long<br>(15 feet). When compressed for storage, softwall + softblock are less than 5 centilmeters |                                                                          | 1                  | 1                                                  |                                        |
|                            | (15 feet). When compressed for storage, softwall + softblock are less than 5 centimeters<br>thick (2 inches).                                                                         | §FR textile softwalls are 45 centimeters deep (17.75 inches)             | 1                  |                                                    |                                        |
| custom colour**            |                                                                                                                                                                                       | textile softwall + softblock are available in any                        | 1                  | price varies with colour<br>+ size; please request |                                        |
| custom colour              |                                                                                                                                                                                       |                                                                          | 1                  | + size; please request                             |                                        |
|                            |                                                                                                                                                                                       | Pantone colour<br>lead time: 12 - 18 weeks (expedited service available) | 1                  | a quote                                            |                                        |
|                            |                                                                                                                                                                                       | minimum order: varies, please inquire for more details                   | 1                  | 1                                                  |                                        |
| custom height              |                                                                                                                                                                                       | softwall + softblock elements can be trimmed                             |                    |                                                    | SRV-CUT-H-WALL                         |
| J.L.                       |                                                                                                                                                                                       | to custom height                                                         | 1                  |                                                    |                                        |
|                            |                                                                                                                                                                                       | (there are some constraints due to position of magnets in and panels;    |                    |                                                    |                                        |
|                            |                                                                                                                                                                                       |                                                                          |                    |                                                    |                                        |
|                            |                                                                                                                                                                                       | please inquire)                                                          |                    |                                                    |                                        |