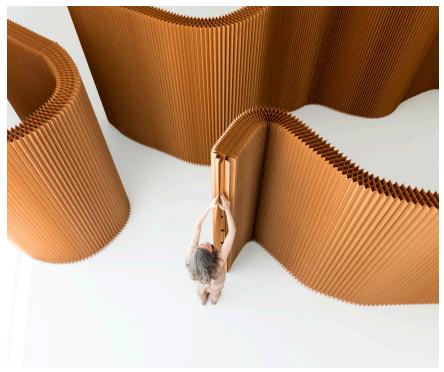

|                            |                                                                                                                                                                                       | La su la s                                                               |                    |                                                    |                                        |
|----------------------------|---------------------------------------------------------------------------------------------------------------------------------------------------------------------------------------|--------------------------------------------------------------------------|--------------------|----------------------------------------------------|----------------------------------------|
| product                    | dimensions                                                                                                                                                                            | material + colour :                                                      | product<br>weight* | shipping<br>weight*                                | product code                           |
| softwall                   | - •                                                                                                                                                                                   | paper · natural brown                                                    | 10.5kg             | 15.2kg                                             | M-SW-P-FSC-BR-05-09                    |
| 152.5cm tall x 23.5cm deep |                                                                                                                                                                                       | paper · black                                                            | 11.3kg             | 16.0kg                                             | M-SW-P-BK-05-09                        |
| (5 feet x 9.25 inches)     |                                                                                                                                                                                       | paper · indigo blue                                                      | 11.3kg             | 16.0kg                                             | M-SW-P-BC-05-09<br>M-SW-P-FSC-BU-05-09 |
| (0 1001 X 0.20 1 10 100)   |                                                                                                                                                                                       | textile · white translucent                                              | 6.5kg              | 11.2kg                                             | M-SW-T-WH-05-09                        |
|                            |                                                                                                                                                                                       | textile : aluminum                                                       | 7.1kg              |                                                    | M-SW-T-AL-05-09                        |
|                            |                                                                                                                                                                                       | textile · black                                                          |                    | 11.8kg                                             | M-SW-T-BK-05-09                        |
|                            |                                                                                                                                                                                       | textile · custom colour**                                                | 7.1kg              | 11.8kg                                             | M-SW-T-BR-05-09<br>M-SW-T-CC-05-09     |
|                            |                                                                                                                                                                                       | textile · custorn coloci                                                 | varies             | varies                                             | M-SW-1-CC-05-09                        |
|                            | 152.5cm (20)                                                                                                                                                                          |                                                                          |                    |                                                    |                                        |
|                            | A feature                                                                                                                                                                             | §FR textile softwalls are 29 centimeters deep (11.5 inches)              |                    |                                                    |                                        |
| softwall                   |                                                                                                                                                                                       | paper · natural brown                                                    | 12.6kg             | 17.9kg                                             | M-SW-P-FSC-BR-06-09                    |
| 183cm tall x 23.5cm deep   |                                                                                                                                                                                       | paper · black                                                            | 13.6kg             | 18.9kg                                             | M-SW-P-BK-06-09                        |
| (6 feet x 9.25 inches)     | 23.5cm (2.25m)                                                                                                                                                                        | paper · indigo blue                                                      | 13.6kg             | 18.9kg                                             | M-SW-P-FSC-BU-06-09                    |
| (o teet x 9.25 inches)     |                                                                                                                                                                                       | textile - white (ranslucent)                                             | 7.8kg              | 13.1kg                                             | M-SW-T-WH-06-09                        |
|                            |                                                                                                                                                                                       | FB textile : white transitions <sup>5</sup>                              | 10.5kg             | 15.1kg                                             | M·SW·FRT·WH·06·12                      |
|                            |                                                                                                                                                                                       | textile - aluminum                                                       | 8.5kg              | 13.8kg                                             | M·SW·T·AL·06·09                        |
|                            |                                                                                                                                                                                       | textile · black                                                          | 8.5kg              | 13.8kg                                             | M-SW-T-BK-06-09                        |
|                            |                                                                                                                                                                                       |                                                                          |                    |                                                    |                                        |
|                            | 183cm 628                                                                                                                                                                             | textile - custom colour**                                                | varies             | varies                                             | M·SW·T·CC·06·09                        |
|                            | Lon 100                                                                                                                                                                               | §FR textile softwalls are 29 centimeters deep (11.5 inches)              | 1                  |                                                    |                                        |
|                            |                                                                                                                                                                                       | paper · natural brown                                                    | 16.3kg             | 20.2kg                                             | 14 014 0 500 00 00 00                  |
| softwall                   |                                                                                                                                                                                       | paper · haturai brown<br>paper · black                                   |                    |                                                    | M-SW-P-FSC-BR-08-09                    |
| 244cm tall x 23.5cm deep   | 23.5cm (9.25k)<br>or (75 textile)                                                                                                                                                     |                                                                          | 18.1kg             | 22.0kg                                             | M-SW-P-BK-08-09                        |
| (8 feet x 9.25 inches)     |                                                                                                                                                                                       | paper · indigo blue                                                      | 18.1kg             | 22.0kg                                             | M-SW-P-FSC-BU-08-09                    |
|                            |                                                                                                                                                                                       | textile · white (ransucent)                                              | 10.3kg             | 14.2kg                                             | M-SW-T-WH-08-09                        |
|                            |                                                                                                                                                                                       | FR textile · white (ransucent) <sup>5</sup>                              | 14.4kg             | 20.6kg                                             | M-SW-FRT-WH-08-12                      |
|                            |                                                                                                                                                                                       | textile - aluminum                                                       | 11.3kg             | 15.2kg                                             | M-SW-T-AL-08-09                        |
|                            |                                                                                                                                                                                       | textile - black                                                          | 11.3kg             | 15.2kg                                             | M-SW-T-BK-08-09                        |
|                            |                                                                                                                                                                                       | textile - custom colour**                                                | varies             | varies                                             | M-SW-T-CC-08-09                        |
|                            | 244cm (00)                                                                                                                                                                            |                                                                          |                    |                                                    |                                        |
|                            |                                                                                                                                                                                       |                                                                          |                    |                                                    |                                        |
|                            | and the second second                                                                                                                                                                 |                                                                          |                    |                                                    |                                        |
|                            |                                                                                                                                                                                       |                                                                          |                    |                                                    |                                        |
|                            | 2                                                                                                                                                                                     | §FR textile softwalls are 29 cantimeters deep (11.5 inches)              |                    |                                                    |                                        |
|                            | 23.5cm (2.25n)                                                                                                                                                                        |                                                                          |                    |                                                    |                                        |
| softwall                   | u manag                                                                                                                                                                               | textile · white (ranslucent)                                             | 14.9kg             | 22.1kg                                             | M-SW-T-WH-08-13                        |
| 244cm tall x 34cm deep     |                                                                                                                                                                                       | FR textile · white (translucent) <sup>5</sup>                            | 18.0kg             | 25.6kg                                             | M-SW-FRT-WH-08-18                      |
| (8 feet x 13.3 inches)     |                                                                                                                                                                                       | textile · aluminum                                                       | 16.3kg             | 23.5kg                                             | M-SW-T-AL-08-13                        |
|                            |                                                                                                                                                                                       | textile · black                                                          | 16.3kg             | 23.5kg                                             | M-SW-T-BK-08-13                        |
|                            |                                                                                                                                                                                       | textile - custom colour**                                                | varies             | varies                                             | M-SW-T-CC-08-13                        |
|                            |                                                                                                                                                                                       |                                                                          |                    |                                                    |                                        |
|                            |                                                                                                                                                                                       |                                                                          |                    |                                                    |                                        |
|                            |                                                                                                                                                                                       |                                                                          |                    |                                                    |                                        |
|                            |                                                                                                                                                                                       |                                                                          |                    |                                                    |                                        |
|                            | and the second second                                                                                                                                                                 |                                                                          |                    |                                                    |                                        |
|                            | 244cm (01)                                                                                                                                                                            |                                                                          |                    |                                                    |                                        |
|                            |                                                                                                                                                                                       | 6FB textile softwalls are 45 centimeters deep (17.75 inches)             |                    |                                                    |                                        |
|                            |                                                                                                                                                                                       |                                                                          |                    |                                                    |                                        |
| softwall                   | 34cm (13.3k)<br>or PR todie g                                                                                                                                                         | textile - white (ransucent)                                              | 18.6kg             | 31.6kg                                             | M-SW-T-WH-10-13                        |
| 305cm tall x 34cm deep     |                                                                                                                                                                                       | FR textile · white (translucent) <sup>5</sup> **                         | 22.5kg             | 36.0kg                                             | M-SW-FRT-WH-10-18                      |
| (10 feet x 13.3 inches)    |                                                                                                                                                                                       | textile - aluminum                                                       | 20.4kg             | 33.4kg                                             | M-SW-T-AL-10-13                        |
|                            |                                                                                                                                                                                       | textile · black                                                          | 20.4kg             | 33.4kg                                             | M-SW-T-BK-10-13                        |
|                            |                                                                                                                                                                                       | textile - custom colour**                                                | varies             | varies                                             | M-SW-T-CC-10-13                        |
|                            |                                                                                                                                                                                       |                                                                          |                    |                                                    |                                        |
|                            |                                                                                                                                                                                       |                                                                          |                    |                                                    |                                        |
|                            |                                                                                                                                                                                       |                                                                          | 1                  | 1                                                  |                                        |
|                            | 1                                                                                                                                                                                     |                                                                          | 1                  | 1                                                  |                                        |
|                            |                                                                                                                                                                                       |                                                                          |                    |                                                    |                                        |
|                            | 305cm (10f)                                                                                                                                                                           |                                                                          | 1                  | 1                                                  |                                        |
|                            |                                                                                                                                                                                       |                                                                          | 1                  | 1                                                  |                                        |
|                            | Lan tan ma                                                                                                                                                                            |                                                                          | 1                  | 1                                                  |                                        |
|                            |                                                                                                                                                                                       |                                                                          | 1                  | 1                                                  |                                        |
|                            |                                                                                                                                                                                       |                                                                          |                    |                                                    |                                        |
|                            | 34cm (13.3m)<br>or FR tooling                                                                                                                                                         |                                                                          | 1                  | 1                                                  |                                        |
|                            | '                                                                                                                                                                                     |                                                                          | 1                  | 1                                                  |                                        |
|                            | *{softwall + softblock elements are flexible in length, opening to a max 4.5 meters long<br>(15 feet). When compressed for storage, softwall + softblock are less than 5 centilmeters |                                                                          | 1                  | 1                                                  |                                        |
|                            | (15 feet). When compressed for storage, softwall + softblock are less than 5 centimeters<br>thick (2 inches).                                                                         | §FR textile softwalls are 45 centimeters deep (17.75 inches)             | 1                  |                                                    |                                        |
| custom colour**            |                                                                                                                                                                                       | textile softwall + softblock are available in any                        | 1                  | price varies with colour<br>+ size; please request |                                        |
| custom colour              |                                                                                                                                                                                       |                                                                          | 1                  | + size; please request                             |                                        |
|                            |                                                                                                                                                                                       | Pantone colour<br>lead time: 12 - 18 weeks (expedited service available) | 1                  | a quote                                            |                                        |
|                            |                                                                                                                                                                                       | minimum order: varies, please inquire for more details                   | 1                  | 1                                                  |                                        |
| custom height              |                                                                                                                                                                                       | softwall + softblock elements can be trimmed                             |                    |                                                    | SRV-CUT-H-WALL                         |
| J.L.                       |                                                                                                                                                                                       | to custom height                                                         | 1                  |                                                    |                                        |
|                            |                                                                                                                                                                                       | (there are some constraints due to position of magnets in and panels;    |                    |                                                    |                                        |
|                            |                                                                                                                                                                                       |                                                                          |                    |                                                    |                                        |
|                            |                                                                                                                                                                                       | please inquire)                                                          |                    |                                                    |                                        |