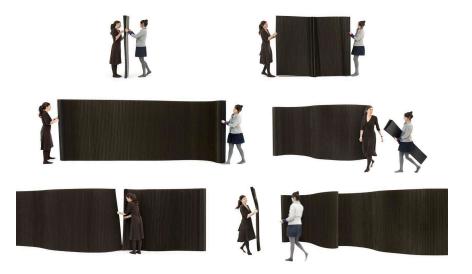

|      | Vancouver, BC        |                                                                       |                                    |
| of any on-site discrepancies<br>prior to construction. Drawing    |      | Canada V5L 2G7       | Designed by Stephanie Forsythe and Todd MacAllen, manufactured by     |                                    |
| scale may be affected by printing, scanning, or copy-             |      | + 1 604 685 0340     | molo and protected by one or more patents and/or design registrations | 0/                                 |
| ing. Do not scale drawings                                        | molo | www.molodesign.com   | held by molo, viewable at molodesign.com/ip                           | 04                                 |

#### softwall use guide





molo design, ltd. 1470 venables street vancouver, bc canada V5L 2G7

t + 1 604 685 0340 info@molodesign.com

www.molodesign.com instagram·studio\_molo pinterest·molostudio The following installation tips are complementary to the printed use guide included in your shipment.

As part of our service, we kindly request that you share pictures of the space once your softwall setup is complete. Reviewing the installation allows us to provide further guidance if required.

#### orientation of wall

softwall's rounded bottom edge minimizes the effects of wear over time, as well as bringing visual lightness to the way it meets the floor. Ensure your softwall is oriented to have this rounded edge at its base, and that the floor is flat, clean and dry.



#### carrying softwall

The best way to c