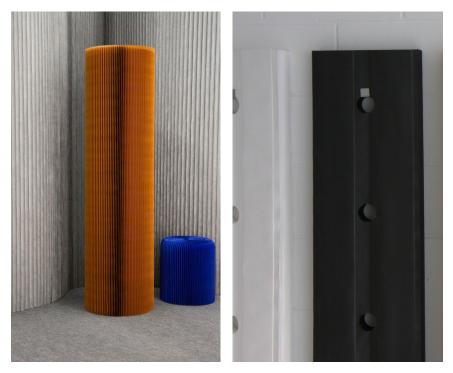

|                            |                                                                                                                                                                                       | La su la s                                                               |                    |                                                    |                                        |
|----------------------------|---------------------------------------------------------------------------------------------------------------------------------------------------------------------------------------|--------------------------------------------------------------------------|--------------------|----------------------------------------------------|----------------------------------------|
| product                    | dimensions                                                                                                                                                                            | material + colour :                                                      | product<br>weight* | shipping<br>weight*                                | product code                           |
| softwall                   | - •                                                                                                                                                                                   | paper · natural brown                                                    | 10.5kg             | 15.2kg                                             | M-SW-P-FSC-BR-05-09                    |
| 152.5cm tall x 23.5cm deep |                                                                                                                                                                                       | paper · black                                                            | 11.3kg             | 16.0kg                                             | M-SW-P-BK-05-09                        |
| (5 feet x 9.25 inches)     |                                                                                                                                                                                       | paper · indigo blue                                                      | 11.3kg             | 16.0kg                                             | M-SW-P-BC-05-09<br>M-SW-P-FSC-BU-05-09 |
| (0 1001 X 0.20 1 10 100)   |                                                                                                                                                                                       | textile · white translucent                                              | 6.5kg              | 11.2kg                                             | M-SW-T-WH-05-09                        |
|                            |                                                                                                                                                                                       | textile : aluminum                                                       | 7.1kg              |                                                    | M-SW-T-AL-05-09                        |
|                            |                                                                                                                                                                                       | textile · black                                                          |                    | 11.8kg                                             | M-SW-T-BK-05-09                        |
|                            |                                                                                                                                                                                       | textile · custom colour**                                                | 7.1kg              | 11.8kg                                             | M-SW-T-BR-05-09<br>M-SW-T-CC-05-09     |
|                            |                                                                                                                                                                                       | textile · custorn coloci                                                 | varies             | varies                                             | M-SW-1-CC-05-09                        |
|                            | 152.5cm (20)                                                                                                                                                                          |                                                                          |                    |                                                    |                                        |
|                            | A feature                                                                                                                                                                             | §FR textile softwalls are 29 centimeters deep (11.5 inches)              |                    |                                                    |                                        |
| softwall                   |                                                                                                                                                                                       | paper · natural brown                                                    | 12.6kg             | 17.9kg                                             | M-SW-P-FSC-BR-06-09                    |
| 183cm tall x 23.5cm deep   |                                                                                                                                                                                       | paper · black                                                            | 13.6kg             | 18.9kg                                             | M-SW-P-BK-06-09                        |
| (6 feet x 9.25 inches)     | 23.5cm (2.25m)                                                                                                                                                                        | paper · indigo blue                                                      | 13.6kg             | 18.9kg                                             | M-SW-P-FSC-BU-06-09                    |
| (o teet x 9.25 inches)     |                                                                                                                                                                                       | textile - white (ranslucent)                                             | 7.8kg              | 13.1kg                                             | M-SW-T-WH-06-09                        |
|                            |                                                                                                                                                                                       | FB textile : white transitions <sup>5</sup>                              | 10.5kg             | 15.1kg                                             | M·SW·FRT·WH·06·12                      |
|                            |                                                                                                                                                                                       | textile - aluminum                                                       | 8.5kg              | 13.8kg                                             | M·SW·T·AL·06·09                        |
|                            |                                                                                                                                                                                       | textile · black                                                          | 8.5kg              | 13.8kg                                             | M-SW-T-BK-06-09                        |
|                            |                                                                                                                                                                                       |                                                                          |                    |                                                    |                                        |
|                            | 183cm 628                                                                                                                                                                             | textile - custom colour**                                                | varies             | varies                                             | M·SW·T·CC·06·09                        |
|                            | Lon 100                                                                                                                                                                               | §FR textile softwalls are 29 centimeters deep (11.5 inches)              | 1                  |                                                    |                                        |
|                            |                                                                                                                                                                                       | paper · natural brown                                                    | 16.3kg             | 20.2kg                                             | 14 014 0 500 00 00 00                  |
| softwall                   |                                                                                                                                                                                       | paper · haturai brown<br>paper · black                                   |                    |                                                    | M-SW-P-FSC-BR-08-09                    |
| 244cm tall x 23.5cm deep   | 23.5cm (9.25k)<br>or (75 textile)                                                                                                                                                     |                                                                          | 18.1kg             | 22.0kg                                             | M-SW-P-BK-08-09                        |
| (8 feet x 9.25 inches)     |                                                                                                                                                                                       | paper · indigo blue                                                      | 18.1kg             | 22.0kg                                             | M-SW-P-FSC-BU-08-09                    |
|                            |                                                                                                                                                                                       | textile · white (ransucent)                                              | 10.3kg             | 14.2kg                                             | M-SW-T-WH-08-09                        |
|                            |                                                                                                                                                                                       | FR textile · white (ransucent) <sup>5</sup>                              | 14.4kg             | 20.6kg                                             | M-SW-FRT-WH-08-12                      |
|                            |                                                                                                                                                                                       | textile - aluminum                                                       | 11.3kg             | 15.2kg                                             | M-SW-T-AL-08-09                        |
|                            |                                                                                                                                                                                       | textile - black                                                          | 11.3kg             | 15.2kg                                             | M-SW-T-BK-08-09                        |
|                            |                                                                                                                                                                                       | textile - custom colour**                                                | varies             | varies                                             | M-SW-T-CC-08-09                        |
|                            | 244cm (00)                                                                                                                                                                            |                                                                          |                    |                                                    |                                        |
|                            |                                                                                                                                                                                       |                                                                          |                    |                                                    |                                        |
|                            | and the second second                                                                                                                                                                 |                                                                          |                    |                                                    |                                        |
|                            |                                                                                                                                                                                       |                                                                          |                    |                                                    |                                        |
|                            | 2                                                                                                                                                                                     | §FR textile softwalls are 29 cantimeters deep (11.5 inches)              |                    |                                                    |                                        |
|                            | 23.5cm (2.25n)                                                                                                                                                                        |                                                                          |                    |                                                    |                                        |
| softwall                   | u manag                                                                                                                                                                               | textile · white (ranslucent)                                             | 14.9kg             | 22.1kg                                             | M-SW-T-WH-08-13                        |
| 244cm tall x 34cm deep     |                                                                                                                                                                                       | FR textile · white (translucent) <sup>5</sup>                            | 18.0kg             | 25.6kg                                             | M-SW-FRT-WH-08-18                      |
| (8 feet x 13.3 inches)     |                                                                                                                                                                                       | textile · aluminum                                                       | 16.3kg             | 23.5kg                                             | M-SW-T-AL-08-13                        |
|                            |                                                                                                                                                                                       | textile · black                                                          | 16.3kg             | 23.5kg                                             | M-SW-T-BK-08-13                        |
|                            |                                                                                                                                                                                       | textile - custom colour**                                                | varies             | varies                                             | M-SW-T-CC-08-13                        |
|                            |                                                                                                                                                                                       |                                                                          |                    |                                                    |                                        |
|                            |                                                                                                                                                                                       |                                                                          |                    |                                                    |                                        |
|                            |                                                                                                                                                                                       |                                                                          |                    |                                                    |                                        |
|                            |                                                                                                                                                                                       |                                                                          |                    |                                                    |                                        |
|                            | and the second second                                                                                                                                                                 |                                                                          |                    |                                                    |                                        |
|                            | 244cm (01)                                                                                                                                                                            |                                                                          |                    |                                                    |                                        |
|                            |                                                                                                                                                                                       | 6FB textile softwalls are 45 centimeters deep (17.75 inches)             |                    |                                                    |                                        |
|                            |                                                                                                                                                                                       |                                                                          |                    |                                                    |                                        |
| softwall                   | 34cm (13.3k)<br>or PR todie g                                                                                                                                                         | textile - white (ransucent)                                              | 18.6kg             | 31.6kg                                             | M-SW-T-WH-10-13                        |
| 305cm tall x 34cm deep     |                                                                                                                                                                                       | FR textile · white (translucent) <sup>5</sup> **                         | 22.5kg             | 36.0kg                                             | M-SW-FRT-WH-10-18                      |
| (10 feet x 13.3 inches)    |                                                                                                                                                                                       | textile - aluminum                                                       | 20.4kg             | 33.4kg                                             | M-SW-T-AL-10-13                        |
|                            |                                                                                                                                                                                       | textile · black                                                          | 20.4kg             | 33.4kg                                             | M-SW-T-BK-10-13                        |
|                            |                                                                                                                                                                                       | textile - custom colour**                                                | varies             | varies                                             | M-SW-T-CC-10-13                        |
|                            |                                                                                                                                                                                       |                                                                          |                    |                                                    |                                        |
|                            |                                                                                                                                                                                       |                                                                          |                    |                                                    |                                        |
|                            |                                                                                                                                                                                       |                                                                          | 1                  | 1                                                  |                                        |
|                            | 1                                                                                                                                                                                     |                                                                          | 1                  | 1                                                  |                                        |
|                            |                                                                                                                                                                                       |                                                                          |                    |                                                    |                                        |
|                            | 305cm (10f)                                                                                                                                                                           |                                                                          | 1                  | 1                                                  |                                        |
|                            |                                                                                                                                                                                       |                                                                          | 1                  | 1                                                  |                                        |
|                            | Lan tan ma                                                                                                                                                                            |                                                                          | 1                  | 1                                                  |                                        |
|                            |                                                                                                                                                                                       |                                                                          | 1                  | 1                                                  |                                        |
|                            |                                                                                                                                                                                       |                                                                          |                    |                                                    |                                        |
|                            | 34cm (13.3m)<br>or FR tooling                                                                                                                                                         |                                                                          | 1                  | 1                                                  |                                        |
|                            | '                                                                                                                                                                                     |                                                                          | 1                  | 1                                                  |                                        |
|                            | *{softwall + softblock elements are flexible in length, opening to a max 4.5 meters long<br>(15 feet). When compressed for storage, softwall + softblock are less than 5 centilmeters |                                                                          | 1                  | 1                                                  |                                        |
|                            | (15 feet). When compressed for storage, softwall + softblock are less than 5 centimeters<br>thick (2 inches).                                                                         | §FR textile softwalls are 45 centimeters deep (17.75 inches)             | 1                  |                                                    |                                        |
| custom colour**            |                                                                                                                                                                                       | textile softwall + softblock are available in any                        | 1                  | price varies with colour<br>+ size; please request |                                        |
| custom colour              |                                                                                                                                                                                       |                                                                          | 1                  | + size; please request                             |                                        |
|                            |                                                                                                                                                                                       | Pantone colour<br>lead time: 12 - 18 weeks (expedited service available) | 1                  | a quote                                            |                                        |
|                            |                                                                                                                                                                                       | minimum order: varies, please inquire for more details                   | 1                  | 1                                                  |                                        |
| custom height              |                                                                                                                                                                                       | softwall + softblock elements can be trimmed                             |                    |                                                    | SRV-CUT-H-WALL                         |
| J.L.                       |                                                                                                                                                                                       | to custom height                                                         | 1                  |                                                    |                                        |
|                            |                                                                                                                                                                                       | (there are some constraints due to position of magnets in and panels;    |                    |                                                    |                                        |
|                            |                                                                                                                                                                                       |                                                                          |                    |                                                    |                                        |
|                            |                                                                                                                                                                                       | please inquire)                                                          |                    |                                                    |                                        |