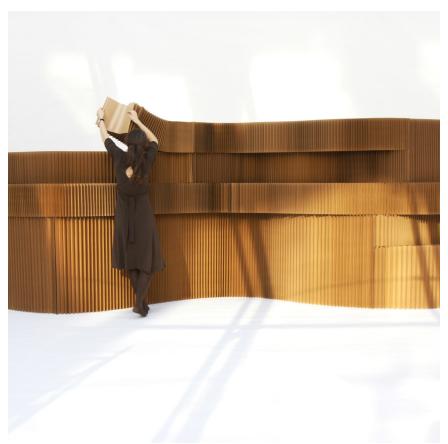

|                            |                                                                                                                                                                                       | La su la s                                                               |                    |                                                    |                                        |
|----------------------------|---------------------------------------------------------------------------------------------------------------------------------------------------------------------------------------|--------------------------------------------------------------------------|--------------------|----------------------------------------------------|----------------------------------------|
| product                    | dimensions                                                                                                                                                                            | material + colour :                                                      | product<br>weight* | shipping<br>weight*                                | product code                           |
| softwall                   | - •                                                                                                                                                                                   | paper · natural brown                                                    | 10.5kg             | 15.2kg                                             | M-SW-P-FSC-BR-05-09                    |
| 152.5cm tall x 23.5cm deep |                                                                                                                                                                                       | paper · black                                                            | 11.3kg             | 16.0kg                                             | M-SW-P-BK-05-09                        |
| (5 feet x 9.25 inches)     |                                                                                                                                                                                       | paper · indigo blue                                                      | 11.3kg             | 16.0kg                                             | M-SW-P-BC-05-09<br>M-SW-P-FSC-BU-05-09 |
| (0 1001 X 0.20 1 10 100)   |                                                                                                                                                                                       | textile · white translucent                                              | 6.5kg              | 11.2kg                                             | M-SW-T-WH-05-09                        |
|                            |                                                                                                                                                                                       | textile : aluminum                                                       | 7.1kg              |                                                    | M-SW-T-AL-05-09                        |
|                            |                                                                                                                                                                                       | textile · black                                                          |                    | 11.8kg                                             | M-SW-T-BK-05-09                        |
|                            |                                                                                                                                                                                       | textile · custom colour**                                                | 7.1kg              | 11.8kg                                             | M-SW-T-BR-05-09<br>M-SW-T-CC-05-09     |
|                            |                                                                                                                                                                                       | textile · custorn coloci                                                 | varies             | varies                                             | M-SW-1-CC-05-09                        |
|                            | 152.5cm (20)                                                                                                                                                                          |                                                                          |                    |                                                    |                                        |
|                            | A feature                                                                                                                                                                             | §FR textile softwalls are 29 centimeters deep (11.5 inches)              |                    |                                                    |                                        |
| softwall                   |                                                                                                                                                                                       | paper · natural brown                                                    | 12.6kg             | 17.9kg                                             | M-SW-P-FSC-BR-06-09                    |
| 183cm tall x 23.5cm deep   |                                                                                                                                                                                       | paper · black                                                            | 13.6kg             | 18.9kg                                             | M-SW-P-BK-06-09                        |
| (6 feet x 9.25 inches)     | 23.5cm (2.25m)                                                                                                                                                                        | paper · indigo blue                                                      | 13.6kg             | 18.9kg                                             | M-SW-P-FSC-BU-06-09                    |
| (o teet x 9.25 inches)     |                                                                                                                                                                                       | textile - white (ranslucent)                                             | 7.8kg              | 13.1kg                                             | M-SW-T-WH-06-09                        |
|                            |                                                                                                                                                                                       | FB textile : white transitions <sup>5</sup>                              | 10.5kg             | 15.1kg                                             | M·SW·FRT·WH·06·12                      |
|                            |                                                                                                                                                                                       | textile - aluminum                                                       | 8.5kg              | 13.8kg                                             | M·SW·T·AL·06·09                        |
|                            |                                                                                                                                                                                       | textile · black                                                          | 8.5kg              | 13.8kg                                             | M-SW-T-BK-06-09                        |
|                            |                                                                                                                                                                                       |                                                                          |                    |                                                    |                                        |
|                            | 183cm 628                                                                                                                                                                             | textile - custom colour**                                                | varies             | varies                                             | M·SW·T·CC·06·09                        |
|                            | Lon 100                                                                                                                                                                               | §FR textile softwalls are 29 centimeters deep (11.5 inches)              | 1                  |                                                    |                                        |
|                            |                                                                                                                                                                                       | paper · natural brown                                                    | 16.3kg             | 20.2kg                                             | 14 014 0 500 00 00 00                  |
| softwall                   |                                                                                                                                                                                       | paper · haturai brown<br>paper · black                                   |                    |                                                    | M-SW-P-FSC-BR-08-09                    |
| 244cm tall x 23.5cm deep   | 23.5cm (9.25k)<br>or (75 textile)                                                                                                                                                     |                                                                          | 18.1kg             | 22.0kg                                             | M-SW-P-BK-08-09                        |
| (8 feet x 9.25 inches)     |                                                                                                                                                                                       | paper · indigo blue                                                      | 18.1kg             | 22.0kg                                             | M-SW-P-FSC-BU-08-09                    |
|                            |                                                                                                                                                                                       | textile · white (ransucent)                                              | 10.3kg             | 14.2kg                                             | M-SW-T-WH-08-09                        |
|                            |                                                                                                                                                                                       | FR textile · white (ransucent) <sup>5</sup>                              | 14.4kg             | 20.6kg                                             | M-SW-FRT-WH-08-12                      |
|                            |                                                                                                                                                                                       | textile - aluminum                                                       | 11.3kg             | 15.2kg                                             | M-SW-T-AL-08-09                        |
|                            |                                                                                                                                                                                       | textile - black                                                          | 11.3kg             | 15.2kg                                             | M-SW-T-BK-08-09                        |
|                            |                                                                                                                                                                                       | textile - custom colour**                                                | varies             | varies                                             | M-SW-T-CC-08-09                        |
|                            | 244cm (00)                                                                                                                                                                            |                                                                          |                    |                                                    |                                        |
|                            |                                                                                                                                                                                       |                                                                          |                    |                                                    |                                        |
|                            | and the second second                                                                                                                                                                 |                                                                          |                    |                                                    |                                        |
|                            |                                                                                                                                                                                       |                                                                          |                    |                                                    |                                        |
|                            | 2                                                                                                                                                                                     | §FR textile softwalls are 29 cantimeters deep (11.5 inches)              |                    |                                                    |                                        |
|                            | 23.5cm (2.25n)                                                                                                                                                                        |                                                                          |                    |                                                    |                                        |
| softwall                   | u manag                                                                                                                                                                               | textile · white (ranslucent)                                             | 14.9kg             | 22.1kg                                             | M-SW-T-WH-08-13                        |
| 244cm tall x 34cm deep     |                                                                                                                                                                                       | FR textile · white (translucent) <sup>5</sup>                            | 18.0kg             | 25.6kg                                             | M-SW-FRT-WH-08-18                      |
| (8 feet x 13.3 inches)     |                                                                                                                                                                                       | textile · aluminum                                                       | 16.3kg             | 23.5kg                                             | M-SW-T-AL-08-13                        |
|                            |                                                                                                                                                                                       | textile · black                                                          | 16.3kg             | 23.5kg                                             | M-SW-T-BK-08-13                        |
|                            |                                                                                                                                                                                       | textile - custom colour**                                                | varies             | varies                                             | M-SW-T-CC-08-13                        |
|                            |                                                                                                                                                                                       |                                                                          |                    |                                                    |                                        |
|                            |                                                                                                                                                                                       |                                                                          |                    |                                                    |                                        |
|                            |                                                                                                                                                                                       |                                                                          |                    |                                                    |                                        |
|                            |                                                                                                                                                                                       |                                                                          |                    |                                                    |                                        |
|                            | and the second second                                                                                                                                                                 |                                                                          |                    |                                                    |                                        |
|                            | 244cm (01)                                                                                                                                                                            |                                                                          |                    |                                                    |                                        |
|                            |                                                                                                                                                                                       | 6FB textile softwalls are 45 centimeters deep (17.75 inches)             |                    |                                                    |                                        |
|                            |                                                                                                                                                                                       |                                                                          |                    |                                                    |                                        |
| softwall                   | 34cm (13.3k)<br>or PR todie g                                                                                                                                                         | textile - white (ransucent)                                              | 18.6kg             | 31.6kg                                             | M-SW-T-WH-10-13                        |
| 305cm tall x 34cm deep     |                                                                                                                                                                                       | FR textile · white (translucent) <sup>5</sup> **                         | 22.5kg             | 36.0kg                                             | M-SW-FRT-WH-10-18                      |
| (10 feet x 13.3 inches)    |                                                                                                                                                                                       | textile - aluminum                                                       | 20.4kg             | 33.4kg                                             | M-SW-T-AL-10-13                        |
|                            |                                                                                                                                                                                       | textile · black                                                          | 20.4kg             | 33.4kg                                             | M-SW-T-BK-10-13                        |
|                            |                                                                                                                                                                                       | textile - custom colour**                                                | varies             | varies                                             | M-SW-T-CC-10-13                        |
|                            |                                                                                                                                                                                       |                                                                          |                    |                                                    |                                        |
|                            |                                                                                                                                                                                       |                                                                          |                    |                                                    |                                        |
|                            |                                                                                                                                                                                       |                                                                          | 1                  | 1                                                  |                                        |
|                            | 1                                                                                                                                                                                     |                                                                          | 1                  | 1                                                  |                                        |
|                            |                                                                                                                                                                                       |                                                                          |                    |                                                    |                                        |
|                            | 305cm (10f)                                                                                                                                                                           |                                                                          | 1                  | 1                                                  |                                        |
|                            |                                                                                                                                                                                       |                                                                          | 1                  | 1                                                  |                                        |
|                            | Lan tan ma                                                                                                                                                                            |                                                                          | 1                  | 1                                                  |                                        |
|                            |                                                                                                                                                                                       |                                                                          | 1                  | 1                                                  |                                        |
|                            |                                                                                                                                                                                       |                                                                          |                    |                                                    |                                        |
|                            | 34cm (13.3m)<br>or FR tooling                                                                                                                                                         |                                                                          | 1                  | 1                                                  |                                        |
|                            | '                                                                                                                                                                                     |                                                                          | 1                  | 1                                                  |                                        |
|                            | *{softwall + softblock elements are flexible in length, opening to a max 4.5 meters long<br>(15 feet). When compressed for storage, softwall + softblock are less than 5 centilmeters |                                                                          | 1                  | 1                                                  |                                        |
|                            | (15 feet). When compressed for storage, softwall + softblock are less than 5 centimeters<br>thick (2 inches).                                                                         | §FR textile softwalls are 45 centimeters deep (17.75 inches)             | 1                  |                                                    |                                        |
| custom colour**            |                                                                                                                                                                                       | textile softwall + softblock are available in any                        | 1                  | price varies with colour<br>+ size; please request |                                        |
| custom colour              |                                                                                                                                                                                       |                                                                          | 1                  | + size; please request                             |                                        |
|                            |                                                                                                                                                                                       | Pantone colour<br>lead time: 12 - 18 weeks (expedited service available) | 1                  | a quote                                            |                                        |
|                            |                                                                                                                                                                                       | minimum order: varies, please inquire for more details                   | 1                  | 1                                                  |                                        |
| custom height              |                                                                                                                                                                                       | softwall + softblock elements can be trimmed                             |                    |                                                    | SRV-CUT-H-WALL                         |
| J.L.                       |                                                                                                                                                                                       | to custom height                                                         | 1                  |                                                    |                                        |
|                            |                                                                                                                                                                                       | (there are some constraints due to position of magnets in and panels;    |                    |                                                    |                                        |
|                            |                                                                                                                                                                                       |                                                                          |                    |                                                    |                                        |
|                            |                                                                                                                                                                                       | please inquire)                                                          |                    |                                                    |                                        |