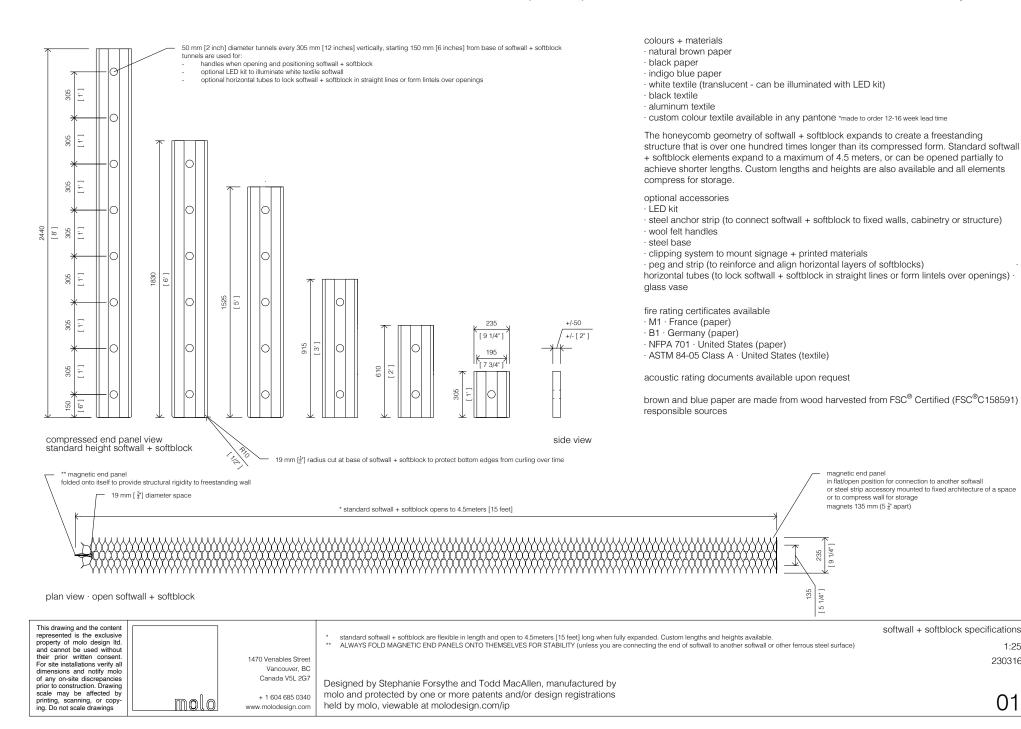

|                            |                                                                                                                                                                                       | La su la s                                                               |                    |                                                    |                                        |
|----------------------------|---------------------------------------------------------------------------------------------------------------------------------------------------------------------------------------|--------------------------------------------------------------------------|--------------------|----------------------------------------------------|----------------------------------------|
| product                    | dimensions                                                                                                                                                                            | material + colour :                                                      | product<br>weight* | shipping<br>weight*                                | product code                           |
| softwall                   | - •                                                                                                                                                                                   | paper · natural brown                                                    | 10.5kg             | 15.2kg                                             | M-SW-P-FSC-BR-05-09                    |
| 152.5cm tall x 23.5cm deep |                                                                                                                                                                                       | paper · black                                                            | 11.3kg             | 16.0kg                                             | M-SW-P-BK-05-09                        |
| (5 feet x 9.25 inches)     |                                                                                                                                                                                       | paper · indigo blue                                                      | 11.3kg             | 16.0kg                                             | M-SW-P-BC-05-09<br>M-SW-P-FSC-BU-05-09 |
| (0 1001 X 0.20 1 10 100)   |                                                                                                                                                                                       | textile · white translucent                                              | 6.5kg              | 11.2kg                                             | M-SW-T-WH-05-09                        |
|                            |                                                                                                                                                                                       | textile : aluminum                                                       | 7.1kg              |                                                    | M-SW-T-AL-05-09                        |
|                            |                                                                                                                                                                                       | textile · black                                                          |                    | 11.8kg                                             | M-SW-T-BK-05-09                        |
|                            |                                                                                                                                                                                       | textile · custom colour**                                                | 7.1kg              | 11.8kg                                             | M-SW-T-BR-05-09<br>M-SW-T-CC-05-09     |
|                            |                                                                                                                                                                                       | textile · custorn coloci                                                 | varies             | varies                                             | M-SW-1-CC-05-09                        |
|                            | 152.5cm (20)                                                                                                                                                                          |                                                                          |                    |                                                    |                                        |
|                            | A feature                                                                                                                                                                             | §FR textile softwalls are 29 centimeters deep (11.5 inches)              |                    |                                                    |                                        |
| softwall                   |                                                                                                                                                                                       | paper · natural brown                                                    | 12.6kg             | 17.9kg                                             | M-SW-P-FSC-BR-06-09                    |
| 183cm tall x 23.5cm deep   |                                                                                                                                                                                       | paper · black                                                            | 13.6kg             | 18.9kg                                             | M-SW-P-BK-06-09                        |
| (6 feet x 9.25 inches)     | 23.5cm (2.25m)                                                                                                                                                                        | paper · indigo blue                                                      | 13.6kg             | 18.9kg                                             | M-SW-P-FSC-BU-06-09                    |
| (o teet x 9.25 inches)     |                                                                                                                                                                                       | textile - white (ranslucent)                                             | 7.8kg              | 13.1kg                                             | M-SW-T-WH-06-09                        |
|                            |                                                                                                                                                                                       | FB textile : white transitions <sup>5</sup>                              | 10.5kg             | 15.1kg                                             | M·SW·FRT·WH·06·12                      |
|                            |                                                                                                                                                                                       | textile - aluminum                                                       | 8.5kg              | 13.8kg                                             | M·SW·T·AL·06·09                        |
|                            |                                                                                                                                                                                       | textile · black                                                          | 8.5kg              | 13.8kg                                             | M-SW-T-BK-06-09                        |
|                            |                                                                                                                                                                                       |                                                                          |                    |                                                    |                                        |
|                            | 183cm 628                                                                                                                                                                             | textile - custom colour**                                                | varies             | varies                                             | M·SW·T·CC·06·09                        |
|                            | Lon 100                                                                                                                                                                               | §FR textile softwalls are 29 centimeters deep (11.5 inches)              | 1                  |                                                    |                                        |
|                            |                                                                                                                                                                                       | paper · natural brown                                                    | 16.3kg             | 20.2kg                                             | 14 014 0 500 00 00 00                  |
| softwall                   |                                                                                                                                                                                       | paper · haturai brown<br>paper · black                                   |                    |                                                    | M-SW-P-FSC-BR-08-09                    |
| 244cm tall x 23.5cm deep   | 23.5cm (9.25k)<br>or (75 textile)                                                                                                                                                     |                                                                          | 18.1kg             | 22.0kg                                             | M-SW-P-BK-08-09                        |
| (8 feet x 9.25 inches)     |                                                                                                                                                                                       | paper · indigo blue                                                      | 18.1kg             | 22.0kg                                             | M-SW-P-FSC-BU-08-09                    |
|                            |                                                                                                                                                                                       | textile · white (ransucent)                                              | 10.3kg             | 14.2kg                                             | M-SW-T-WH-08-09                        |
|                            |                                                                                                                                                                                       | FR textile · white (ransucent) <sup>5</sup>                              | 14.4kg             | 20.6kg                                             | M-SW-FRT-WH-08-12                      |
|                            |                                                                                                                                                                                       | textile - aluminum                                                       | 11.3kg             | 15.2kg                                             | M-SW-T-AL-08-09                        |
|                            |                                                                                                                                                                                       | textile - black                                                          | 11.3kg             | 15.2kg                                             | M-SW-T-BK-08-09                        |
|                            |                                                                                                                                                                                       | textile - custom colour**                                                | varies             | varies                                             | M-SW-T-CC-08-09                        |
|                            | 244cm (00)                                                                                                                                                                            |                                                                          |                    |                                                    |                                        |
|                            |                                                                                                                                                                                       |                                                                          |                    |                                                    |                                        |
|                            | and the second second                                                                                                                                                                 |                                                                          |                    |                                                    |                                        |
|                            |                                                                                                                                                                                       |                                                                          |                    |                                                    |                                        |
|                            | 2                                                                                                                                                                                     | §FR textile softwalls are 29 cantimeters deep (11.5 inches)              |                    |                                                    |                                        |
|                            | 23.5cm (2.25n)                                                                                                                                                                        |                                                                          |                    |                                                    |                                        |
| softwall                   | u manag                                                                                                                                                                               | textile · white (ranslucent)                                             | 14.9kg             | 22.1kg                                             | M-SW-T-WH-08-13                        |
| 244cm tall x 34cm deep     |                                                                                                                                                                                       | FR textile · white (translucent) <sup>5</sup>                            | 18.0kg             | 25.6kg                                             | M-SW-FRT-WH-08-18                      |
| (8 feet x 13.3 inches)     |                                                                                                                                                                                       | textile · aluminum                                                       | 16.3kg             | 23.5kg                                             | M-SW-T-AL-08-13                        |
|                            |                                                                                                                                                                                       | textile · black                                                          | 16.3kg             | 23.5kg                                             | M-SW-T-BK-08-13                        |
|                            |                                                                                                                                                                                       | textile - custom colour**                                                | varies             | varies                                             | M-SW-T-CC-08-13                        |
|                            |                                                                                                                                                                                       |                                                                          |                    |                                                    |                                        |
|                            |                                                                                                                                                                                       |                                                                          |                    |                                                    |                                        |
|                            |                                                                                                                                                                                       |                                                                          |                    |                                                    |                                        |
|                            |                                                                                                                                                                                       |                                                                          |                    |                                                    |                                        |
|                            | and the second second                                                                                                                                                                 |                                                                          |                    |                                                    |                                        |
|                            | 244cm (01)                                                                                                                                                                            |                                                                          |                    |                                                    |                                        |
|                            |                                                                                                                                                                                       | 6FB textile softwalls are 45 centimeters deep (17.75 inches)             |                    |                                                    |                                        |
|                            |                                                                                                                                                                                       |                                                                          |                    |                                                    |                                        |
| softwall                   | 34cm (13.3k)<br>or PR todie g                                                                                                                                                         | textile - white (ransucent)                                              | 18.6kg             | 31.6kg                                             | M-SW-T-WH-10-13                        |
| 305cm tall x 34cm deep     |                                                                                                                                                                                       | FR textile · white (translucent) <sup>5</sup> **                         | 22.5kg             | 36.0kg                                             | M-SW-FRT-WH-10-18                      |
| (10 feet x 13.3 inches)    |                                                                                                                                                                                       | textile - aluminum                                                       | 20.4kg             | 33.4kg                                             | M-SW-T-AL-10-13                        |
|                            |                                                                                                                                                                                       | textile · black                                                          | 20.4kg             | 33.4kg                                             | M-SW-T-BK-10-13                        |
|                            |                                                                                                                                                                                       | textile - custom colour**                                                | varies             | varies                                             | M-SW-T-CC-10-13                        |
|                            |                                                                                                                                                                                       |                                                                          |                    |                                                    |                                        |
|                            |                                                                                                                                                                                       |                                                                          |                    |                                                    |                                        |
|                            |                                                                                                                                                                                       |                                                                          | 1                  | 1                                                  |                                        |
|                            | 1                                                                                                                                                                                     |                                                                          | 1                  | 1                                                  |                                        |
|                            |                                                                                                                                                                                       |                                                                          |                    |                                                    |                                        |
|                            | 305cm (10f)                                                                                                                                                                           |                                                                          | 1                  | 1                                                  |                                        |
|                            |                                                                                                                                                                                       |                                                                          | 1                  | 1                                                  |                                        |
|                            | Lan tan ma                                                                                                                                                                            |                                                                          | 1                  | 1                                                  |                                        |
|                            |                                                                                                                                                                                       |                                                                          | 1                  | 1                                                  |                                        |
|                            |                                                                                                                                                                                       |                                                                          |                    |                                                    |                                        |
|                            | 34cm (13.3m)<br>or FR tooling                                                                                                                                                         |                                                                          | 1                  | 1                                                  |                                        |
|                            | '                                                                                                                                                                                     |                                                                          | 1                  | 1                                                  |                                        |
|                            | *{softwall + softblock elements are flexible in length, opening to a max 4.5 meters long<br>(15 feet). When compressed for storage, softwall + softblock are less than 5 centilmeters |                                                                          | 1                  | 1                                                  |                                        |
|                            | (15 feet). When compressed for storage, softwall + softblock are less than 5 centimeters<br>thick (2 inches).                                                                         | §FR textile softwalls are 45 centimeters deep (17.75 inches)             | 1                  |                                                    |                                        |
| custom colour**            |                                                                                                                                                                                       | textile softwall + softblock are available in any                        | 1                  | price varies with colour<br>+ size; please request |                                        |
| custom colour              |                                                                                                                                                                                       |                                                                          | 1                  | + size; please request                             |                                        |
|                            |                                                                                                                                                                                       | Pantone colour<br>lead time: 12 - 18 weeks (expedited service available) | 1                  | a quote                                            |                                        |
|                            |                                                                                                                                                                                       | minimum order: varies, please inquire for more details                   | 1                  | 1                                                  |                                        |
| custom height              |                                                                                                                                                                                       | softwall + softblock elements can be trimmed                             |                    |                                                    | SRV-CUT-H-WALL                         |
| J.L.                       |                                                                                                                                                                                       | to custom height                                                         | 1                  |                                                    |                                        |
|                            |                                                                                                                                                                                       | (there are some constraints due to position of magnets in and panels;    |                    |                                                    |                                        |
|                            |                                                                                                                                                                                       |                                                                          |                    |                                                    |                                        |
|                            |                                                                                                                                                                                       | please inquire)                                                          |                    |                                                    |                                        |