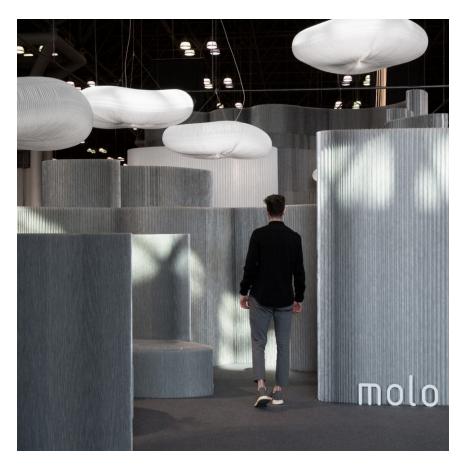

|                            |                                                                                                                                                                                       | La su la s                                                               |                    |                                                    |                                        |
|----------------------------|---------------------------------------------------------------------------------------------------------------------------------------------------------------------------------------|--------------------------------------------------------------------------|--------------------|----------------------------------------------------|----------------------------------------|
| product                    | dimensions                                                                                                                                                                            | material + colour :                                                      | product<br>weight* | shipping<br>weight*                                | product code                           |
| softwall                   | - •                                                                                                                                                                                   | paper · natural brown                                                    | 10.5kg             | 15.2kg                                             | M-SW-P-FSC-BR-05-09                    |
| 152.5cm tall x 23.5cm deep |                                                                                                                                                                                       | paper · black                                                            | 11.3kg             | 16.0kg                                             | M-SW-P-BK-05-09                        |
| (5 feet x 9.25 inches)     |                                                                                                                                                                                       | paper · indigo blue                                                      | 11.3kg             | 16.0kg                                             | M-SW-P-BC-05-09<br>M-SW-P-FSC-BU-05-09 |
| (0 1001 X 0.20 1 10 100)   |                                                                                                                                                                                       | textile · white translucent                                              | 6.5kg              | 11.2kg                                             | M-SW-T-WH-05-09                        |
|                            |                                                                                                                                                                                       | textile : aluminum                                                       | 7.1kg              |                                                    | M-SW-T-AL-05-09                        |
|                            |                                                                                                                                                                                       | textile · black                                                          |                    | 11.8kg                                             | M-SW-T-BK-05-09                        |
|                            |                                                                                                                                                                                       | textile · custom colour**                                                | 7.1kg              | 11.8kg                                             | M-SW-T-BR-05-09<br>M-SW-T-CC-05-09     |
|                            |                                                                                                                                                                                       | textile · custorn coloci                                                 | varies             | varies                                             | M-SW-1-CC-05-09                        |
|                            | 152.5cm (20)                                                                                                                                                                          |                                                                          |                    |                                                    |                                        |
|                            | A feature                                                                                                                                                                             | §FR textile softwalls are 29 centimeters deep (11.5 inches)              |                    |                                                    |                                        |
| softwall                   |                                                                                                                                                                                       | paper · natural brown                                                    | 12.6kg             | 17.9kg                                             | M-SW-P-FSC-BR-06-09                    |
| 183cm tall x 23.5cm deep   |                                                                                                                                                                                       | paper · black                                                            | 13.6kg             | 18.9kg                                             | M-SW-P-BK-06-09                        |
| (6 feet x 9.25 inches)     | 23.5cm (2.25m)                                                                                                                                                                        | paper · indigo blue                                                      | 13.6kg             | 18.9kg                                             | M-SW-P-FSC-BU-06-09                    |
| (o teet x 9.25 inches)     |                                                                                                                                                                                       | textile - white (ranslucent)                                             | 7.8kg              | 13.1kg                                             | M-SW-T-WH-06-09                        |
|                            |                                                                                                                                                                                       | FB textile : white transitions <sup>5</sup>                              | 10.5kg             | 15.1kg                                             | M·SW·FRT·WH·06·12                      |
|                            |                                                                                                                                                                                       | textile - aluminum                                                       | 8.5kg              | 13.8kg                                             | M·SW·T·AL·06·09                        |
|                            |                                                                                                                                                                                       | textile · black                                                          | 8.5kg              | 13.8kg                                             | M-SW-T-BK-06-09                        |
|                            |                                                                                                                                                                                       |                                                                          |                    |                                                    |                                        |
|                            | 183cm 628                                                                                                                                                                             | textile - custom colour**                                                | varies             | varies                                             | M·SW·T·CC·06·09                        |
|                            | Lon 100                                                                                                                                                                               | §FR textile softwalls are 29 centimeters deep (11.5 inches)              | 1                  |                                                    |                                        |
|                            |                                                                                                                                                                                       | paper · natural brown                                                    | 16.3kg             | 20.2kg                                             | 14 014 0 500 00 00 00                  |
| softwall                   |                                                                                                                                                                                       | paper · haturai brown<br>paper · black                                   |                    |                                                    | M-SW-P-FSC-BR-08-09                    |
| 244cm tall x 23.5cm deep   | 23.5cm (9.25k)<br>or (75 textile)                                                                                                                                                     |                                                                          | 18.1kg             | 22.0kg                                             | M-SW-P-BK-08-09                        |
| (8 feet x 9.25 inches)     |                                                                                                                                                                                       | paper · indigo blue                                                      | 18.1kg             | 22.0kg                                             | M-SW-P-FSC-BU-08-09                    |
|                            |                                                                                                                                                                                       | textile · white (ransucent)                                              | 10.3kg             | 14.2kg                                             | M-SW-T-WH-08-09                        |
|                            |                                                                                                                                                                                       | FR textile · white (ransucent) <sup>5</sup>                              | 14.4kg             | 20.6kg                                             | M-SW-FRT-WH-08-12                      |
|                            |                                                                                                                                                                                       | textile - aluminum                                                       | 11.3kg             | 15.2kg                                             | M-SW-T-AL-08-09                        |
|                            |                                                                                                                                                                                       | textile - black                                                          | 11.3kg             | 15.2kg                                             | M-SW-T-BK-08-09                        |
|                            |                                                                                                                                                                                       | textile - custom colour**                                                | varies             | varies                                             | M-SW-T-CC-08-09                        |
|                            | 244cm (00)                                                                                                                                                                            |                                                                          |                    |                                                    |                                        |
|                            |                                                                                                                                                                                       |                                                                          |                    |                                                    |                                        |
|                            | and the second second                                                                                                                                                                 |                                                                          |                    |                                                    |                                        |
|                            |                                                                                                                                                                                       |                                                                          |                    |                                                    |                                        |
|                            | 2                                                                                                                                                                                     | §FR textile softwalls are 29 cantimeters deep (11.5 inches)              |                    |                                                    |                                        |
|                            | 23.5cm (2.25n)                                                                                                                                                                        |                                                                          |                    |                                                    |                                        |
| softwall                   | u manag                                                                                                                                                                               | textile · white (ranslucent)                                             | 14.9kg             | 22.1kg                                             | M-SW-T-WH-08-13                        |
| 244cm tall x 34cm deep     |                                                                                                                                                                                       | FR textile · white (translucent) <sup>5</sup>                            | 18.0kg             | 25.6kg                                             | M-SW-FRT-WH-08-18                      |
| (8 feet x 13.3 inches)     |                                                                                                                                                                                       | textile · aluminum                                                       | 16.3kg             | 23.5kg                                             | M-SW-T-AL-08-13                        |
|                            |                                                                                                                                                                                       | textile · black                                                          | 16.3kg             | 23.5kg                                             | M-SW-T-BK-08-13                        |
|                            |                                                                                                                                                                                       | textile - custom colour**                                                | varies             | varies                                             | M-SW-T-CC-08-13                        |
|                            |                                                                                                                                                                                       |                                                                          |                    |                                                    |                                        |
|                            |                                                                                                                                                                                       |                                                                          |                    |                                                    |                                        |
|                            |                                                                                                                                                                                       |                                                                          |                    |                                                    |                                        |
|                            |                                                                                                                                                                                       |                                                                          |                    |                                                    |                                        |
|                            | and the second second                                                                                                                                                                 |                                                                          |                    |                                                    |                                        |
|                            | 244cm (01)                                                                                                                                                                            |                                                                          |                    |                                                    |                                        |
|                            |                                                                                                                                                                                       | 6FB textile softwalls are 45 centimeters deep (17.75 inches)             |                    |                                                    |                                        |
|                            |                                                                                                                                                                                       |                                                                          |                    |                                                    |                                        |
| softwall                   | 34cm (13.3k)<br>or PR todie g                                                                                                                                                         | textile - white (ransucent)                                              | 18.6kg             | 31.6kg                                             | M-SW-T-WH-10-13                        |
| 305cm tall x 34cm deep     |                                                                                                                                                                                       | FR textile · white (translucent) <sup>5</sup> **                         | 22.5kg             | 36.0kg                                             | M-SW-FRT-WH-10-18                      |
| (10 feet x 13.3 inches)    |                                                                                                                                                                                       | textile - aluminum                                                       | 20.4kg             | 33.4kg                                             | M-SW-T-AL-10-13                        |
|                            |                                                                                                                                                                                       | textile · black                                                          | 20.4kg             | 33.4kg                                             | M-SW-T-BK-10-13                        |
|                            |                                                                                                                                                                                       | textile - custom colour**                                                | varies             | varies                                             | M-SW-T-CC-10-13                        |
|                            |                                                                                                                                                                                       |                                                                          |                    |                                                    |                                        |
|                            |                                                                                                                                                                                       |                                                                          |                    |                                                    |                                        |
|                            |                                                                                                                                                                                       |                                                                          | 1                  | 1                                                  |                                        |
|                            | 1                                                                                                                                                                                     |                                                                          | 1                  | 1                                                  |                                        |
|                            |                                                                                                                                                                                       |                                                                          |                    |                                                    |                                        |
|                            | 305cm (10f)                                                                                                                                                                           |                                                                          | 1                  | 1                                                  |                                        |
|                            |                                                                                                                                                                                       |                                                                          | 1                  | 1                                                  |                                        |
|                            | Lan tan ma                                                                                                                                                                            |                                                                          | 1                  | 1                                                  |                                        |
|                            |                                                                                                                                                                                       |                                                                          | 1                  | 1                                                  |                                        |
|                            |                                                                                                                                                                                       |                                                                          |                    |                                                    |                                        |
|                            | 34cm (13.3m)<br>or FR tooling                                                                                                                                                         |                                                                          | 1                  | 1                                                  |                                        |
|                            | '                                                                                                                                                                                     |                                                                          | 1                  | 1                                                  |                                        |
|                            | *{softwall + softblock elements are flexible in length, opening to a max 4.5 meters long<br>(15 feet). When compressed for storage, softwall + softblock are less than 5 centilmeters |                                                                          | 1                  | 1                                                  |                                        |
|                            | (15 feet). When compressed for storage, softwall + softblock are less than 5 centimeters<br>thick (2 inches).                                                                         | §FR textile softwalls are 45 centimeters deep (17.75 inches)             | 1                  |                                                    |                                        |
| custom colour**            |                                                                                                                                                                                       | textile softwall + softblock are available in any                        | 1                  | price varies with colour<br>+ size; please request |                                        |
| custom colour              |                                                                                                                                                                                       |                                                                          | 1                  | + size; please request                             |                                        |
|                            |                                                                                                                                                                                       | Pantone colour<br>lead time: 12 - 18 weeks (expedited service available) | 1                  | a quote                                            |                                        |
|                            |                                                                                                                                                                                       | minimum order: varies, please inquire for more details                   | 1                  | 1                                                  |                                        |
| custom height              |                                                                                                                                                                                       | softwall + softblock elements can be trimmed                             |                    |                                                    | SRV-CUT-H-WALL                         |
| J.L.                       |                                                                                                                                                                                       | to custom height                                                         | 1                  |                                                    |                                        |
|                            |                                                                                                                                                                                       | (there are some constraints due to position of magnets in and panels;    |                    |                                                    |                                        |
|                            |                                                                                                                                                                                       |                                                                          |                    |                                                    |                                        |
|                            |                                                                                                                                                                                       | please inquire)                                                          |                    |                                                    |                                        |