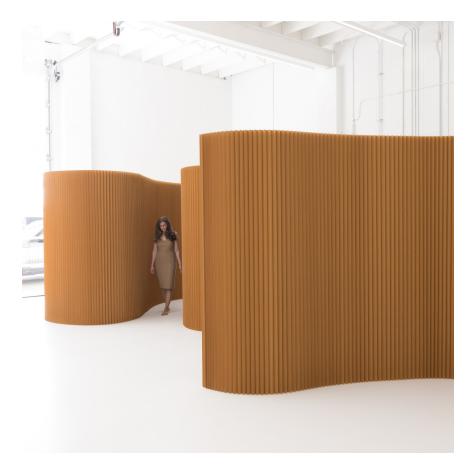

|                            |                                                                                                                                                                                       | La su la s                                                               |                    |                                                    |                                        |
|----------------------------|---------------------------------------------------------------------------------------------------------------------------------------------------------------------------------------|--------------------------------------------------------------------------|--------------------|----------------------------------------------------|----------------------------------------|
| product                    | dimensions                                                                                                                                                                            | material + colour :                                                      | product<br>weight* | shipping<br>weight*                                | product code                           |
| softwall                   | - •                                                                                                                                                                                   | paper · natural brown                                                    | 10.5kg             | 15.2kg                                             | M-SW-P-FSC-BR-05-09                    |
| 152.5cm tall x 23.5cm deep |                                                                                                                                                                                       | paper · black                                                            | 11.3kg             | 16.0kg                                             | M-SW-P-BK-05-09                        |
| (5 feet x 9.25 inches)     |                                                                                                                                                                                       | paper · indigo blue                                                      | 11.3kg             | 16.0kg                                             | M-SW-P-BC-05-09<br>M-SW-P-FSC-BU-05-09 |
| (0 1001 X 0.20 1 10 100)   |                                                                                                                                                                                       | textile · white translucent                                              | 6.5kg              | 11.2kg                                             | M-SW-T-WH-05-09                        |
|                            |                                                                                                                                                                                       | textile : aluminum                                                       | 7.1kg              |                                                    | M-SW-T-AL-05-09                        |
|                            |                                                                                                                                                                                       | textile · black                                                          |                    | 11.8kg                                             | M-SW-T-BK-05-09                        |
|                            |                                                                                                                                                                                       | textile · custom colour**                                                | 7.1kg              | 11.8kg                                             | M-SW-T-BR-05-09<br>M-SW-T-CC-05-09     |
|                            |                                                                                                                                                                                       | textile · custorn coloci                                                 | varies             | varies                                             | M-SW-1-CC-05-09                        |
|                            | 152.5cm (20)                                                                                                                                                                          |                                                                          |                    |                                                    |                                        |
|                            | A feature                                                                                                                                                                             | §FR textile softwalls are 29 centimeters deep (11.5 inches)              |                    |                                                    |                                        |
| softwall                   |                                                                                                                                                                                       | paper · natural brown                                                    | 12.6kg             | 17.9kg                                             | M-SW-P-FSC-BR-06-09                    |
| 183cm tall x 23.5cm deep   |                                                                                                                                                                                       | paper · black                                                            | 13.6kg             | 18.9kg                                             | M-SW-P-BK-06-09                        |
| (6 feet x 9.25 inches)     | 23.5cm (2.25m)                                                                                                                                                                        | paper · indigo blue                                                      | 13.6kg             | 18.9kg                                             | M-SW-P-FSC-BU-06-09                    |
| (o teet x 9.25 inches)     |                                                                                                                                                                                       | textile - white (ranslucent)                                             | 7.8kg              | 13.1kg                                             | M-SW-T-WH-06-09                        |
|                            |                                                                                                                                                                                       | FB textile : white transitions <sup>5</sup>                              | 10.5kg             | 15.1kg                                             | M·SW·FRT·WH·06·12                      |
|                            |                                                                                                                                                                                       | textile - aluminum                                                       | 8.5kg              | 13.8kg                                             | M·SW·T·AL·06·09                        |
|                            |                                                                                                                                                                                       | textile · black                                                          | 8.5kg              | 13.8kg                                             | M-SW-T-BK-06-09                        |
|                            |                                                                                                                                                                                       |                                                                          |                    |                                                    |                                        |
|                            | 183cm 628                                                                                                                                                                             | textile - custom colour**                                                | varies             | varies                                             | M·SW·T·CC·06·09                        |
|                            | Lon 100                                                                                                                                                                               | §FR textile softwalls are 29 centimeters deep (11.5 inches)              | 1                  |                                                    |                                        |
|                            |                                                                                                                                                                                       | paper · natural brown                                                    | 16.3kg             | 20.2kg                                             | 14 014 0 500 00 00 00                  |
| softwall                   |                                                                                                                                                                                       | paper · haturai brown<br>paper · black                                   |                    |                                                    | M-SW-P-FSC-BR-08-09                    |
| 244cm tall x 23.5cm deep   | 23.5cm (9.25k)<br>or (75 textile)                                                                                                                                                     |                                                                          | 18.1kg             | 22.0kg                                             | M-SW-P-BK-08-09                        |
| (8 feet x 9.25 inches)     |                                                                                                                                                                                       | paper · indigo blue                                                      | 18.1kg             | 22.0kg                                             | M-SW-P-FSC-BU-08-09                    |
|                            |                                                                                                                                                                                       | textile · white (ransucent)                                              | 10.3kg             | 14.2kg                                             | M-SW-T-WH-08-09                        |
|                            |                                                                                                                                                                                       | FR textile · white (ransucent) <sup>5</sup>                              | 14.4kg             | 20.6kg                                             | M-SW-FRT-WH-08-12                      |
|                            |                                                                                                                                                                                       | textile - aluminum                                                       | 11.3kg             | 15.2kg                                             | M-SW-T-AL-08-09                        |
|                            |                                                                                                                                                                                       | textile - black                                                          | 11.3kg             | 15.2kg                                             | M-SW-T-BK-08-09                        |
|                            |                                                                                                                                                                                       | textile - custom colour**                                                | varies             | varies                                             | M-SW-T-CC-08-09                        |
|                            | 244cm (00)                                                                                                                                                                            |                                                                          |                    |                                                    |                                        |
|                            |                                                                                                                                                                                       |                                                                          |                    |                                                    |                                        |
|                            | and the second second                                                                                                                                                                 |                                                                          |                    |                                                    |                                        |
|                            |                                                                                                                                                                                       |                                                                          |                    |                                                    |                                        |
|                            | 2                                                                                                                                                                                     | §FR textile softwalls are 29 cantimeters deep (11.5 inches)              |                    |                                                    |                                        |
|                            | 23.5cm (2.25n)                                                                                                                                                                        |                                                                          |                    |                                                    |                                        |
| softwall                   | u manag                                                                                                                                                                               | textile · white (ranslucent)                                             | 14.9kg             | 22.1kg                                             | M-SW-T-WH-08-13                        |
| 244cm tall x 34cm deep     |                                                                                                                                                                                       | FR textile · white (translucent) <sup>5</sup>                            | 18.0kg             | 25.6kg                                             | M-SW-FRT-WH-08-18                      |
| (8 feet x 13.3 inches)     |                                                                                                                                                                                       | textile · aluminum                                                       | 16.3kg             | 23.5kg                                             | M-SW-T-AL-08-13                        |
|                            |                                                                                                                                                                                       | textile · black                                                          | 16.3kg             | 23.5kg                                             | M-SW-T-BK-08-13                        |
|                            |                                                                                                                                                                                       | textile - custom colour**                                                | varies             | varies                                             | M-SW-T-CC-08-13                        |
|                            |                                                                                                                                                                                       |                                                                          |                    |                                                    |                                        |
|                            |                                                                                                                                                                                       |                                                                          |                    |                                                    |                                        |
|                            |                                                                                                                                                                                       |                                                                          |                    |                                                    |                                        |
|                            |                                                                                                                                                                                       |                                                                          |                    |                                                    |                                        |
|                            | and the second second                                                                                                                                                                 |                                                                          |                    |                                                    |                                        |
|                            | 244cm (01)                                                                                                                                                                            |                                                                          |                    |                                                    |                                        |
|                            |                                                                                                                                                                                       | 6FB textile softwalls are 45 centimeters deep (17.75 inches)             |                    |                                                    |                                        |
|                            |                                                                                                                                                                                       |                                                                          |                    |                                                    |                                        |
| softwall                   | 34cm (13.3k)<br>or PR todie g                                                                                                                                                         | textile - white (ransucent)                                              | 18.6kg             | 31.6kg                                             | M-SW-T-WH-10-13                        |
| 305cm tall x 34cm deep     |                                                                                                                                                                                       | FR textile · white (translucent) <sup>5</sup> **                         | 22.5kg             | 36.0kg                                             | M-SW-FRT-WH-10-18                      |
| (10 feet x 13.3 inches)    |                                                                                                                                                                                       | textile - aluminum                                                       | 20.4kg             | 33.4kg                                             | M-SW-T-AL-10-13                        |
|                            |                                                                                                                                                                                       | textile · black                                                          | 20.4kg             | 33.4kg                                             | M-SW-T-BK-10-13                        |
|                            |                                                                                                                                                                                       | textile - custom colour**                                                | varies             | varies                                             | M-SW-T-CC-10-13                        |
|                            |                                                                                                                                                                                       |                                                                          |                    |                                                    |                                        |
|                            |                                                                                                                                                                                       |                                                                          |                    |                                                    |                                        |
|                            |                                                                                                                                                                                       |                                                                          | 1                  | 1                                                  |                                        |
|                            | 1                                                                                                                                                                                     |                                                                          | 1                  | 1                                                  |                                        |
|                            |                                                                                                                                                                                       |                                                                          |                    |                                                    |                                        |
|                            | 305cm (10f)                                                                                                                                                                           |                                                                          | 1                  | 1                                                  |                                        |
|                            |                                                                                                                                                                                       |                                                                          | 1                  | 1                                                  |                                        |
|                            | Lan tan ma                                                                                                                                                                            |                                                                          | 1                  | 1                                                  |                                        |
|                            |                                                                                                                                                                                       |                                                                          | 1                  | 1                                                  |                                        |
|                            |                                                                                                                                                                                       |                                                                          |                    |                                                    |                                        |
|                            | 34cm (13.3m)<br>or FR tooling                                                                                                                                                         |                                                                          | 1                  | 1                                                  |                                        |
|                            | '                                                                                                                                                                                     |                                                                          | 1                  | 1                                                  |                                        |
|                            | *{softwall + softblock elements are flexible in length, opening to a max 4.5 meters long<br>(15 feet). When compressed for storage, softwall + softblock are less than 5 centilmeters |                                                                          | 1                  | 1                                                  |                                        |
|                            | (15 feet). When compressed for storage, softwall + softblock are less than 5 centimeters<br>thick (2 inches).                                                                         | §FR textile softwalls are 45 centimeters deep (17.75 inches)             | 1                  |                                                    |                                        |
| custom colour**            |                                                                                                                                                                                       | textile softwall + softblock are available in any                        | 1                  | price varies with colour<br>+ size; please request |                                        |
| custom colour              |                                                                                                                                                                                       |                                                                          | 1                  | + size; please request                             |                                        |
|                            |                                                                                                                                                                                       | Pantone colour<br>lead time: 12 - 18 weeks (expedited service available) | 1                  | a quote                                            |                                        |
|                            |                                                                                                                                                                                       | minimum order: varies, please inquire for more details                   | 1                  | 1                                                  |                                        |
| custom height              |                                                                                                                                                                                       | softwall + softblock elements can be trimmed                             |                    |                                                    | SRV-CUT-H-WALL                         |
| J.L.                       |                                                                                                                                                                                       | to custom height                                                         | 1                  |                                                    |                                        |
|                            |                                                                                                                                                                                       | (there are some constraints due to position of magnets in and panels;    |                    |                                                    |                                        |
|                            |                                                                                                                                                                                       |                                                                          |                    |                                                    |                                        |
|                            |                                                                                                                                                                                       | please inquire)                                                          |                    |                                                    |                                        |