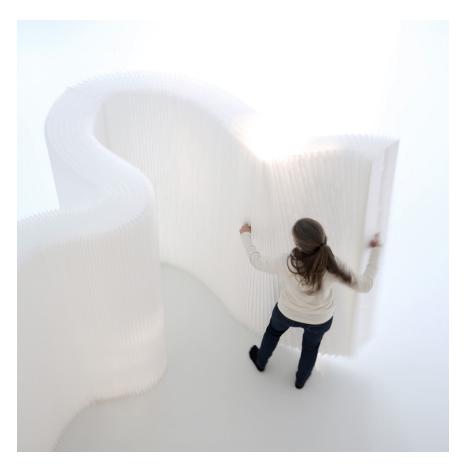

|                            |                                                                                                                                                                                       | La su la s                                                               |                    |                                                    |                                        |
|----------------------------|---------------------------------------------------------------------------------------------------------------------------------------------------------------------------------------|--------------------------------------------------------------------------|--------------------|----------------------------------------------------|----------------------------------------|
| product                    | dimensions                                                                                                                                                                            | material + colour :                                                      | product<br>weight* | shipping<br>weight*                                | product code                           |
| softwall                   | - •                                                                                                                                                                                   | paper · natural brown                                                    | 10.5kg             | 15.2kg                                             | M-SW-P-FSC-BR-05-09                    |
| 152.5cm tall x 23.5cm deep |                                                                                                                                                                                       | paper · black                                                            | 11.3kg             | 16.0kg                                             | M-SW-P-BK-05-09                        |
| (5 feet x 9.25 inches)     |                                                                                                                                                                                       | paper · indigo blue                                                      | 11.3kg             | 16.0kg                                             | M-SW-P-BC-05-09<br>M-SW-P-FSC-BU-05-09 |
| (0 1001 X 0.20 1 10 100)   |                                                                                                                                                                                       | textile · white translucent                                              | 6.5kg              | 11.2kg                                             | M-SW-T-WH-05-09                        |
|                            |                                                                                                                                                                                       | textile : aluminum                                                       | 7.1kg              |                                                    | M-SW-T-AL-05-09                        |
|                            |                                                                                                                                                                                       | textile · black                                                          |                    | 11.8kg                                             | M-SW-T-BK-05-09                        |
|                            |                                                                                                                                                                                       | textile · custom colour**                                                | 7.1kg              | 11.8kg                                             | M-SW-T-BR-05-09<br>M-SW-T-CC-05-09     |
|                            |                                                                                                                                                                                       | textile · custorn coloci                                                 | varies             | varies                                             | M-SW-1-CC-05-09                        |
|                            | 152.5cm (20)                                                                                                                                                                          |                                                                          |                    |                                                    |                                        |
|                            | A feature                                                                                                                                                                             | §FR textile softwalls are 29 centimeters deep (11.5 inches)              |                    |                                                    |                                        |
| softwall                   |                                                                                                                                                                                       | paper · natural brown                                                    | 12.6kg             | 17.9kg                                             | M-SW-P-FSC-BR-06-09                    |
| 183cm tall x 23.5cm deep   |                                                                                                                                                                                       | paper · black                                                            | 13.6kg             | 18.9kg                                             | M-SW-P-BK-06-09                        |
| (6 feet x 9.25 inches)     | 23.5cm (2.25m)                                                                                                                                                                        | paper · indigo blue                                                      | 13.6kg             | 18.9kg                                             | M-SW-P-FSC-BU-06-09                    |
| (o teet x 9.25 inches)     |                                                                                                                                                                                       | textile - white (ranslucent)                                             | 7.8kg              | 13.1kg                                             | M-SW-T-WH-06-09                        |
|                            |                                                                                                                                                                                       | FB textile : white transitions <sup>5</sup>                              | 10.5kg             | 15.1kg                                             | M·SW·FRT·WH·06·12                      |
|                            |                                                                                                                                                                                       | textile - aluminum                                                       | 8.5kg              | 13.8kg                                             | M·SW·T·AL·06·09                        |
|                            |                                                                                                                                                                                       | textile · black                                                          | 8.5kg              | 13.8kg                                             | M-SW-T-BK-06-09                        |
|                            |                                                                                                                                                                                       |                                                                          |                    |                                                    |                                        |
|                            | 183cm 628                                                                                                                                                                             | textile - custom colour**                                                | varies             | varies                                             | M·SW·T·CC·06·09                        |
|                            | Lon 100                                                                                                                                                                               | §FR textile softwalls are 29 centimeters deep (11.5 inches)              | 1                  |                                                    |                                        |
|                            |                                                                                                                                                                                       | paper · natural brown                                                    | 16.3kg             | 20.2kg                                             | 14 014 0 500 00 00 00                  |
| softwall                   |                                                                                                                                                                                       | paper · haturai brown<br>paper · black                                   |                    |                                                    | M-SW-P-FSC-BR-08-09                    |
| 244cm tall x 23.5cm deep   | 23.5cm (9.25k)<br>or (75 textile)                                                                                                                                                     |                                                                          | 18.1kg             | 22.0kg                                             | M-SW-P-BK-08-09                        |
| (8 feet x 9.25 inches)     |                                                                                                                                                                                       | paper · indigo blue                                                      | 18.1kg             | 22.0kg                                             | M-SW-P-FSC-BU-08-09                    |
|                            |                                                                                                                                                                                       | textile · white (ransucent)                                              | 10.3kg             | 14.2kg                                             | M-SW-T-WH-08-09                        |
|                            |                                                                                                                                                                                       | FR textile · white (ransucent) <sup>5</sup>                              | 14.4kg             | 20.6kg                                             | M-SW-FRT-WH-08-12                      |
|                            |                                                                                                                                                                                       | textile - aluminum                                                       | 11.3kg             | 15.2kg                                             | M-SW-T-AL-08-09                        |
|                            |                                                                                                                                                                                       | textile - black                                                          | 11.3kg             | 15.2kg                                             | M-SW-T-BK-08-09                        |
|                            |                                                                                                                                                                                       | textile - custom colour**                                                | varies             | varies                                             | M-SW-T-CC-08-09                        |
|                            | 244cm (00)                                                                                                                                                                            |                                                                          |                    |                                                    |                                        |
|                            |                                                                                                                                                                                       |                                                                          |                    |                                                    |                                        |
|                            | and the second second                                                                                                                                                                 |                                                                          |                    |                                                    |                                        |
|                            |                                                                                                                                                                                       |                                                                          |                    |                                                    |                                        |
|                            | 2                                                                                                                                                                                     | §FR textile softwalls are 29 cantimeters deep (11.5 inches)              |                    |                                                    |                                        |
|                            | 23.5cm (2.25n)                                                                                                                                                                        |                                                                          |                    |                                                    |                                        |
| softwall                   | u manag                                                                                                                                                                               | textile · white (ranslucent)                                             | 14.9kg             | 22.1kg                                             | M-SW-T-WH-08-13                        |
| 244cm tall x 34cm deep     |                                                                                                                                                                                       | FR textile · white (translucent) <sup>5</sup>                            | 18.0kg             | 25.6kg                                             | M-SW-FRT-WH-08-18                      |
| (8 feet x 13.3 inches)     |                                                                                                                                                                                       | textile · aluminum                                                       | 16.3kg             | 23.5kg                                             | M-SW-T-AL-08-13                        |
|                            |                                                                                                                                                                                       | textile · black                                                          | 16.3kg             | 23.5kg                                             | M-SW-T-BK-08-13                        |
|                            |                                                                                                                                                                                       | textile - custom colour**                                                | varies             | varies                                             | M-SW-T-CC-08-13                        |
|                            |                                                                                                                                                                                       |                                                                          |                    |                                                    |                                        |
|                            |                                                                                                                                                                                       |                                                                          |                    |                                                    |                                        |
|                            |                                                                                                                                                                                       |                                                                          |                    |                                                    |                                        |
|                            |                                                                                                                                                                                       |                                                                          |                    |                                                    |                                        |
|                            | and the second second                                                                                                                                                                 |                                                                          |                    |                                                    |                                        |
|                            | 244cm (01)                                                                                                                                                                            |                                                                          |                    |                                                    |                                        |
|                            |                                                                                                                                                                                       | 6FB textile softwalls are 45 centimeters deep (17.75 inches)             |                    |                                                    |                                        |
|                            |                                                                                                                                                                                       |                                                                          |                    |                                                    |                                        |
| softwall                   | 34cm (13.3k)<br>or PR todie g                                                                                                                                                         | textile - white (ransucent)                                              | 18.6kg             | 31.6kg                                             | M-SW-T-WH-10-13                        |
| 305cm tall x 34cm deep     |                                                                                                                                                                                       | FR textile · white (translucent) <sup>5</sup> **                         | 22.5kg             | 36.0kg                                             | M-SW-FRT-WH-10-18                      |
| (10 feet x 13.3 inches)    |                                                                                                                                                                                       | textile - aluminum                                                       | 20.4kg             | 33.4kg                                             | M-SW-T-AL-10-13                        |
|                            |                                                                                                                                                                                       | textile · black                                                          | 20.4kg             | 33.4kg                                             | M-SW-T-BK-10-13                        |
|                            |                                                                                                                                                                                       | textile - custom colour**                                                | varies             | varies                                             | M-SW-T-CC-10-13                        |
|                            |                                                                                                                                                                                       |                                                                          |                    |                                                    |                                        |
|                            |                                                                                                                                                                                       |                                                                          |                    |                                                    |                                        |
|                            |                                                                                                                                                                                       |                                                                          | 1                  | 1                                                  |                                        |
|                            | 1                                                                                                                                                                                     |                                                                          | 1                  | 1                                                  |                                        |
|                            |                                                                                                                                                                                       |                                                                          |                    |                                                    |                                        |
|                            | 305cm (10f)                                                                                                                                                                           |                                                                          | 1                  | 1                                                  |                                        |
|                            |                                                                                                                                                                                       |                                                                          | 1                  | 1                                                  |                                        |
|                            | Lan tan ma                                                                                                                                                                            |                                                                          | 1                  | 1                                                  |                                        |
|                            |                                                                                                                                                                                       |                                                                          | 1                  | 1                                                  |                                        |
|                            |                                                                                                                                                                                       |                                                                          |                    |                                                    |                                        |
|                            | 34cm (13.3m)<br>or FR tooling                                                                                                                                                         |                                                                          | 1                  | 1                                                  |                                        |
|                            | '                                                                                                                                                                                     |                                                                          | 1                  | 1                                                  |                                        |
|                            | *{softwall + softblock elements are flexible in length, opening to a max 4.5 meters long<br>(15 feet). When compressed for storage, softwall + softblock are less than 5 centilmeters |                                                                          | 1                  | 1                                                  |                                        |
|                            | (15 feet). When compressed for storage, softwall + softblock are less than 5 centimeters<br>thick (2 inches).                                                                         | §FR textile softwalls are 45 centimeters deep (17.75 inches)             | 1                  |                                                    |                                        |
| custom colour**            |                                                                                                                                                                                       | textile softwall + softblock are available in any                        | 1                  | price varies with colour<br>+ size; please request |                                        |
| custom colour              |                                                                                                                                                                                       |                                                                          | 1                  | + size; please request                             |                                        |
|                            |                                                                                                                                                                                       | Pantone colour<br>lead time: 12 - 18 weeks (expedited service available) | 1                  | a quote                                            |                                        |
|                            |                                                                                                                                                                                       | minimum order: varies, please inquire for more details                   | 1                  | 1                                                  |                                        |
| custom height              |                                                                                                                                                                                       | softwall + softblock elements can be trimmed                             |                    |                                                    | SRV-CUT-H-WALL                         |
| J.L.                       |                                                                                                                                                                                       | to custom height                                                         | 1                  |                                                    |                                        |
|                            |                                                                                                                                                                                       | (there are some constraints due to position of magnets in and panels;    |                    |                                                    |                                        |
|                            |                                                                                                                                                                                       |                                                                          |                    |                                                    |                                        |
|                            |                                                                                                                                                                                       | please inquire)                                                          |                    |                                                    |                                        |