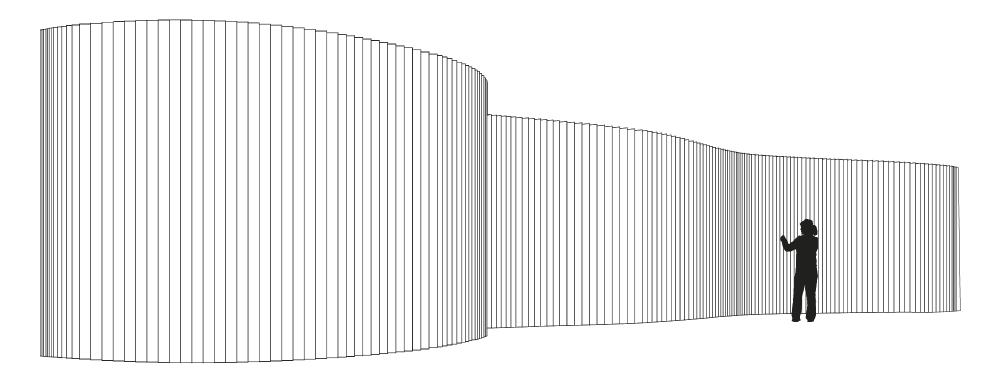

|                            |                                                                                                                                                                                       | La su la s                                                               |                    |                                                    |                                        |
|----------------------------|---------------------------------------------------------------------------------------------------------------------------------------------------------------------------------------|--------------------------------------------------------------------------|--------------------|----------------------------------------------------|----------------------------------------|
| product                    | dimensions                                                                                                                                                                            | material + colour :                                                      | product<br>weight* | shipping<br>weight*                                | product code                           |
| softwall                   | - •                                                                                                                                                                                   | paper · natural brown                                                    | 10.5kg             | 15.2kg                                             | M-SW-P-FSC-BR-05-09                    |
| 152.5cm tall x 23.5cm deep |                                                                                                                                                                                       | paper · black                                                            | 11.3kg             | 16.0kg                                             | M-SW-P-BK-05-09                        |
| (5 feet x 9.25 inches)     |                                                                                                                                                                                       | paper · indigo blue                                                      | 11.3kg             | 16.0kg                                             | M-SW-P-BC-05-09<br>M-SW-P-FSC-BU-05-09 |
| (0 1001 X 0.20 1 10 100)   |                                                                                                                                                                                       | textile · white translucent                                              | 6.5kg              | 11.2kg                                             | M-SW-T-WH-05-09                        |
|                            |                                                                                                                                                                                       | textile : aluminum                                                       | 7.1kg              |                                                    | M-SW-T-AL-05-09                        |
|                            |                                                                                                                                                                                       | textile · black                                                          |                    | 11.8kg                                             | M-SW-T-BK-05-09                        |
|                            |                                                                                                                                                                                       | textile · custom colour**                                                | 7.1kg              | 11.8kg                                             | M-SW-T-BR-05-09<br>M-SW-T-CC-05-09     |
|                            |                                                                                                                                                                                       | textile · custorn coloci                                                 | varies             | varies                                             | M-SW-1-CC-05-09                        |
|                            | 152.5cm (20)                                                                                                                                                                          |                                                                          |                    |                                                    |                                        |
|                            | A feature                                                                                                                                                                             | §FR textile softwalls are 29 centimeters deep (11.5 inches)              |                    |                                                    |                                        |
| softwall                   |                                                                                                                                                                                       | paper · natural brown                                                    | 12.6kg             | 17.9kg                                             | M-SW-P-FSC-BR-06-09                    |
| 183cm tall x 23.5cm deep   |                                                                                                                                                                                       | paper · black                                                            | 13.6kg             | 18.9kg                                             | M-SW-P-BK-06-09                        |
| (6 feet x 9.25 inches)     | 23.5cm (2.25m)                                                                                                                                                                        | paper · indigo blue                                                      | 13.6kg             | 18.9kg                                             | M-SW-P-FSC-BU-06-09                    |
| (o teet x 9.25 inches)     |                                                                                                                                                                                       | textile - white (ranslucent)                                             | 7.8kg              | 13.1kg                                             | M-SW-T-WH-06-09                        |
|                            |                                                                                                                                                                                       | FB textile : white transitions <sup>5</sup>                              | 10.5kg             | 15.1kg                                             | M·SW·FRT·WH·06·12                      |
|                            |                                                                                                                                                                                       | textile - aluminum                                                       | 8.5kg              | 13.8kg                                             | M·SW·T·AL·06·09                        |
|                            |                                                                                                                                                                                       | textile · black                                                          | 8.5kg              | 13.8kg                                             | M-SW-T-BK-06-09                        |
|                            |                                                                                                                                                                                       |                                                                          |                    |                                                    |                                        |
|                            | 183cm 628                                                                                                                                                                             | textile - custom colour**                                                | varies             | varies                                             | M·SW·T·CC·06·09                        |
|                            | Lon 100                                                                                                                                                                               | §FR textile softwalls are 29 centimeters deep (11.5 inches)              | 1                  |                                                    |                                        |
|                            |                                                                                                                                                                                       | paper · natural brown                                                    | 16.3kg             | 20.2kg                                             | 14 014 0 500 00 00 00                  |
| softwall                   |                                                                                                                                                                                       | paper · haturai brown<br>paper · black                                   |                    |                                                    | M-SW-P-FSC-BR-08-09                    |
| 244cm tall x 23.5cm deep   | 23.5cm (9.25k)<br>or (75 textile)                                                                                                                                                     |                                                                          | 18.1kg             | 22.0kg                                             | M-SW-P-BK-08-09                        |
| (8 feet x 9.25 inches)     |                                                                                                                                                                                       | paper · indigo blue                                                      | 18.1kg             | 22.0kg                                             | M-SW-P-FSC-BU-08-09                    |
|                            |                                                                                                                                                                                       | textile · white (ransucent)                                              | 10.3kg             | 14.2kg                                             | M-SW-T-WH-08-09                        |
|                            |                                                                                                                                                                                       | FR textile · white (ransucent) <sup>5</sup>                              | 14.4kg             | 20.6kg                                             | M-SW-FRT-WH-08-12                      |
|                            |                                                                                                                                                                                       | textile - aluminum                                                       | 11.3kg             | 15.2kg                                             | M-SW-T-AL-08-09                        |
|                            |                                                                                                                                                                                       | textile - black                                                          | 11.3kg             | 15.2kg                                             | M-SW-T-BK-08-09                        |
|                            |                                                                                                                                                                                       | textile - custom colour**                                                | varies             | varies                                             | M-SW-T-CC-08-09                        |
|                            | 244cm (00)                                                                                                                                                                            |                                                                          |                    |                                                    |                                        |
|                            |                                                                                                                                                                                       |                                                                          |                    |                                                    |                                        |
|                            | and the second second                                                                                                                                                                 |                                                                          |                    |                                                    |                                        |
|                            |                                                                                                                                                                                       |                                                                          |                    |                                                    |                                        |
|                            | 2                                                                                                                                                                                     | §FR textile softwalls are 29 cantimeters deep (11.5 inches)              |                    |                                                    |                                        |
|                            | 23.5cm (2.25n)                                                                                                                                                                        |                                                                          |                    |                                                    |                                        |
| softwall                   | u manag                                                                                                                                                                               | textile · white (ranslucent)                                             | 14.9kg             | 22.1kg                                             | M-SW-T-WH-08-13                        |
| 244cm tall x 34cm deep     |                                                                                                                                                                                       | FR textile · white (translucent) <sup>5</sup>                            | 18.0kg             | 25.6kg                                             | M-SW-FRT-WH-08-18                      |
| (8 feet x 13.3 inches)     |                                                                                                                                                                                       | textile · aluminum                                                       | 16.3kg             | 23.5kg                                             | M-SW-T-AL-08-13                        |
|                            |                                                                                                                                                                                       | textile · black                                                          | 16.3kg             | 23.5kg                                             | M-SW-T-BK-08-13                        |
|                            |                                                                                                                                                                                       | textile - custom colour**                                                | varies             | varies                                             | M-SW-T-CC-08-13                        |
|                            |                                                                                                                                                                                       |                                                                          |                    |                                                    |                                        |
|                            |                                                                                                                                                                                       |                                                                          |                    |                                                    |                                        |
|                            |                                                                                                                                                                                       |                                                                          |                    |                                                    |                                        |
|                            |                                                                                                                                                                                       |                                                                          |                    |                                                    |                                        |
|                            | and the second second                                                                                                                                                                 |                                                                          |                    |                                                    |                                        |
|                            | 244cm (01)                                                                                                                                                                            |                                                                          |                    |                                                    |                                        |
|                            |                                                                                                                                                                                       | 6FB textile softwalls are 45 centimeters deep (17.75 inches)             |                    |                                                    |                                        |
|                            |                                                                                                                                                                                       |                                                                          |                    |                                                    |                                        |
| softwall                   | 34cm (13.3k)<br>or PR todie g                                                                                                                                                         | textile - white (ransucent)                                              | 18.6kg             | 31.6kg                                             | M-SW-T-WH-10-13                        |
| 305cm tall x 34cm deep     |                                                                                                                                                                                       | FR textile · white (translucent) <sup>5</sup> **                         | 22.5kg             | 36.0kg                                             | M-SW-FRT-WH-10-18                      |
| (10 feet x 13.3 inches)    |                                                                                                                                                                                       | textile - aluminum                                                       | 20.4kg             | 33.4kg                                             | M-SW-T-AL-10-13                        |
|                            |                                                                                                                                                                                       | textile · black                                                          | 20.4kg             | 33.4kg                                             | M-SW-T-BK-10-13                        |
|                            |                                                                                                                                                                                       | textile - custom colour**                                                | varies             | varies                                             | M-SW-T-CC-10-13                        |
|                            |                                                                                                                                                                                       |                                                                          |                    |                                                    |                                        |
|                            |                                                                                                                                                                                       |                                                                          |                    |                                                    |                                        |
|                            |                                                                                                                                                                                       |                                                                          | 1                  | 1                                                  |                                        |
|                            | 1                                                                                                                                                                                     |                                                                          | 1                  | 1                                                  |                                        |
|                            |                                                                                                                                                                                       |                                                                          |                    |                                                    |                                        |
|                            | 305cm (10f)                                                                                                                                                                           |                                                                          | 1                  | 1                                                  |                                        |
|                            |                                                                                                                                                                                       |                                                                          | 1                  | 1                                                  |                                        |
|                            | Lan tan ma                                                                                                                                                                            |                                                                          | 1                  | 1                                                  |                                        |
|                            |                                                                                                                                                                                       |                                                                          | 1                  | 1                                                  |                                        |
|                            |                                                                                                                                                                                       |                                                                          |                    |                                                    |                                        |
|                            | 34cm (13.3m)<br>or FR tooling                                                                                                                                                         |                                                                          | 1                  | 1                                                  |                                        |
|                            | '                                                                                                                                                                                     |                                                                          | 1                  | 1                                                  |                                        |
|                            | *{softwall + softblock elements are flexible in length, opening to a max 4.5 meters long<br>(15 feet). When compressed for storage, softwall + softblock are less than 5 centilmeters |                                                                          | 1                  | 1                                                  |                                        |
|                            | (15 feet). When compressed for storage, softwall + softblock are less than 5 centimeters<br>thick (2 inches).                                                                         | §FR textile softwalls are 45 centimeters deep (17.75 inches)             | 1                  |                                                    |                                        |
| custom colour**            |                                                                                                                                                                                       | textile softwall + softblock are available in any                        | 1                  | price varies with colour<br>+ size; please request |                                        |
| custom colour              |                                                                                                                                                                                       |                                                                          | 1                  | + size; please request                             |                                        |
|                            |                                                                                                                                                                                       | Pantone colour<br>lead time: 12 - 18 weeks (expedited service available) | 1                  | a quote                                            |                                        |
|                            |                                                                                                                                                                                       | minimum order: varies, please inquire for more details                   | 1                  | 1                                                  |                                        |
| custom height              |                                                                                                                                                                                       | softwall + softblock elements can be trimmed                             |                    |                                                    | SRV-CUT-H-WALL                         |
| J.L.                       |                                                                                                                                                                                       | to custom height                                                         | 1                  |                                                    |                                        |
|                            |                                                                                                                                                                                       | (there are some constraints due to position of magnets in and panels;    |                    |                                                    |                                        |
|                            |                                                                                                                                                                                       |                                                                          |                    |                                                    |                                        |
|                            |                                                                                                                                                                                       | please inquire)                                                          |                    |                                                    |                                        |