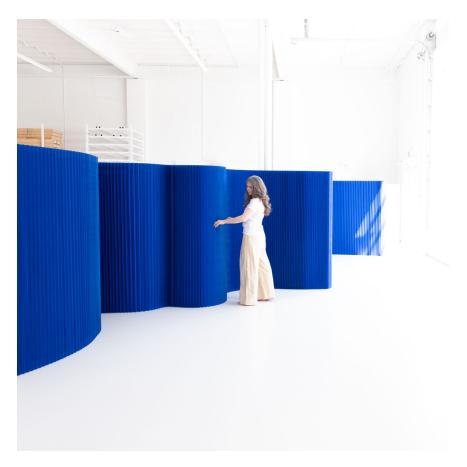

|                            |                                                                                                                                                                                       | La su la s                                                               |                    |                                                    |                                        |
|----------------------------|---------------------------------------------------------------------------------------------------------------------------------------------------------------------------------------|--------------------------------------------------------------------------|--------------------|----------------------------------------------------|----------------------------------------|
| product                    | dimensions                                                                                                                                                                            | material + colour :                                                      | product<br>weight* | shipping<br>weight*                                | product code                           |
| softwall                   | - •                                                                                                                                                                                   | paper · natural brown                                                    | 10.5kg             | 15.2kg                                             | M-SW-P-FSC-BR-05-09                    |
| 152.5cm tall x 23.5cm deep |                                                                                                                                                                                       | paper · black                                                            | 11.3kg             | 16.0kg                                             | M-SW-P-BK-05-09                        |
| (5 feet x 9.25 inches)     |                                                                                                                                                                                       | paper · indigo blue                                                      | 11.3kg             | 16.0kg                                             | M-SW-P-BC-05-09<br>M-SW-P-FSC-BU-05-09 |
| (0 1001 X 0.20 1 10 100)   |                                                                                                                                                                                       | textile · white translucent                                              | 6.5kg              | 11.2kg                                             | M-SW-T-WH-05-09                        |
|                            |                                                                                                                                                                                       | textile : aluminum                                                       | 7.1kg              |                                                    | M-SW-T-AL-05-09                        |
|                            |                                                                                                                                                                                       | textile · black                                                          |                    | 11.8kg                                             | M-SW-T-BK-05-09                        |
|                            |                                                                                                                                                                                       | textile · custom colour**                                                | 7.1kg              | 11.8kg                                             | M-SW-T-BR-05-09<br>M-SW-T-CC-05-09     |
|                            |                                                                                                                                                                                       | textile · custorn coloci                                                 | varies             | varies                                             | M-SW-1-CC-05-09                        |
|                            | 152.5cm (20)                                                                                                                                                                          |                                                                          |                    |                                                    |                                        |
|                            | A feature                                                                                                                                                                             | §FR textile softwalls are 29 centimeters deep (11.5 inches)              |                    |                                                    |                                        |
| softwall                   |                                                                                                                                                                                       | paper · natural brown                                                    | 12.6kg             | 17.9kg                                             | M-SW-P-FSC-BR-06-09                    |
| 183cm tall x 23.5cm deep   |                                                                                                                                                                                       | paper · black                                                            | 13.6kg             | 18.9kg                                             | M-SW-P-BK-06-09                        |
| (6 feet x 9.25 inches)     | 23.5cm (2.25m)                                                                                                                                                                        | paper · indigo blue                                                      | 13.6kg             | 18.9kg                                             | M-SW-P-FSC-BU-06-09                    |
| (o teet x 9.25 inches)     |                                                                                                                                                                                       | textile - white (ranslucent)                                             | 7.8kg              | 13.1kg                                             | M-SW-T-WH-06-09                        |
|                            |                                                                                                                                                                                       | FB textile : white transitions <sup>5</sup>                              | 10.5kg             | 15.1kg                                             | M·SW·FRT·WH·06·12                      |
|                            |                                                                                                                                                                                       | textile - aluminum                                                       | 8.5kg              | 13.8kg                                             | M·SW·T·AL·06·09                        |
|                            |                                                                                                                                                                                       | textile · black                                                          | 8.5kg              | 13.8kg                                             | M-SW-T-BK-06-09                        |
|                            |                                                                                                                                                                                       |                                                                          |                    |                                                    |                                        |
|                            | 183cm 628                                                                                                                                                                             | textile - custom colour**                                                | varies             | varies                                             | M·SW·T·CC·06·09                        |
|                            | Lon 100                                                                                                                                                                               | §FR textile softwalls are 29 centimeters deep (11.5 inches)              | 1                  |                                                    |                                        |
|                            |                                                                                                                                                                                       | paper · natural brown                                                    | 16.3kg             | 20.2kg                                             | 14 014 0 500 00 00 00                  |
| softwall                   |                                                                                                                                                                                       | paper · haturai brown<br>paper · black                                   |                    |                                                    | M-SW-P-FSC-BR-08-09                    |
| 244cm tall x 23.5cm deep   | 23.5cm (9.25k)<br>or (75 textile)                                                                                                                                                     |                                                                          | 18.1kg             | 22.0kg                                             | M-SW-P-BK-08-09                        |
| (8 feet x 9.25 inches)     |                                                                                                                                                                                       | paper · indigo blue                                                      | 18.1kg             | 22.0kg                                             | M-SW-P-FSC-BU-08-09                    |
|                            |                                                                                                                                                                                       | textile · white (ransucent)                                              | 10.3kg             | 14.2kg                                             | M-SW-T-WH-08-09                        |
|                            |                                                                                                                                                                                       | FR textile · white (ransucent) <sup>5</sup>                              | 14.4kg             | 20.6kg                                             | M-SW-FRT-WH-08-12                      |
|                            |                                                                                                                                                                                       | textile - aluminum                                                       | 11.3kg             | 15.2kg                                             | M-SW-T-AL-08-09                        |
|                            |                                                                                                                                                                                       | textile - black                                                          | 11.3kg             | 15.2kg                                             | M-SW-T-BK-08-09                        |
|                            |                                                                                                                                                                                       | textile - custom colour**                                                | varies             | varies                                             | M-SW-T-CC-08-09                        |
|                            | 244cm (00)                                                                                                                                                                            |                                                                          |                    |                                                    |                                        |
|                            |                                                                                                                                                                                       |                                                                          |                    |                                                    |                                        |
|                            | and the second second                                                                                                                                                                 |                                                                          |                    |                                                    |                                        |
|                            |                                                                                                                                                                                       |                                                                          |                    |                                                    |                                        |
|                            | 2                                                                                                                                                                                     | §FR textile softwalls are 29 cantimeters deep (11.5 inches)              |                    |                                                    |                                        |
|                            | 23.5cm (2.25n)                                                                                                                                                                        |                                                                          |                    |                                                    |                                        |
| softwall                   | u manag                                                                                                                                                                               | textile · white (ranslucent)                                             | 14.9kg             | 22.1kg                                             | M-SW-T-WH-08-13                        |
| 244cm tall x 34cm deep     |                                                                                                                                                                                       | FR textile · white (translucent) <sup>5</sup>                            | 18.0kg             | 25.6kg                                             | M-SW-FRT-WH-08-18                      |
| (8 feet x 13.3 inches)     |                                                                                                                                                                                       | textile · aluminum                                                       | 16.3kg             | 23.5kg                                             | M-SW-T-AL-08-13                        |
|                            |                                                                                                                                                                                       | textile · black                                                          | 16.3kg             | 23.5kg                                             | M-SW-T-BK-08-13                        |
|                            |                                                                                                                                                                                       | textile - custom colour**                                                | varies             | varies                                             | M-SW-T-CC-08-13                        |
|                            |                                                                                                                                                                                       |                                                                          |                    |                                                    |                                        |
|                            |                                                                                                                                                                                       |                                                                          |                    |                                                    |                                        |
|                            |                                                                                                                                                                                       |                                                                          |                    |                                                    |                                        |
|                            |                                                                                                                                                                                       |                                                                          |                    |                                                    |                                        |
|                            | and the second second                                                                                                                                                                 |                                                                          |                    |                                                    |                                        |
|                            | 244cm (01)                                                                                                                                                                            |                                                                          |                    |                                                    |                                        |
|                            |                                                                                                                                                                                       | 6FB textile softwalls are 45 centimeters deep (17.75 inches)             |                    |                                                    |                                        |
|                            |                                                                                                                                                                                       |                                                                          |                    |                                                    |                                        |
| softwall                   | 34cm (13.3k)<br>or PR todie g                                                                                                                                                         | textile - white (ransucent)                                              | 18.6kg             | 31.6kg                                             | M-SW-T-WH-10-13                        |
| 305cm tall x 34cm deep     |                                                                                                                                                                                       | FR textile · white (translucent) <sup>5</sup> **                         | 22.5kg             | 36.0kg                                             | M-SW-FRT-WH-10-18                      |
| (10 feet x 13.3 inches)    |                                                                                                                                                                                       | textile - aluminum                                                       | 20.4kg             | 33.4kg                                             | M-SW-T-AL-10-13                        |
|                            |                                                                                                                                                                                       | textile · black                                                          | 20.4kg             | 33.4kg                                             | M-SW-T-BK-10-13                        |
|                            |                                                                                                                                                                                       | textile - custom colour**                                                | varies             | varies                                             | M-SW-T-CC-10-13                        |
|                            |                                                                                                                                                                                       |                                                                          |                    |                                                    |                                        |
|                            |                                                                                                                                                                                       |                                                                          |                    |                                                    |                                        |
|                            |                                                                                                                                                                                       |                                                                          | 1                  | 1                                                  |                                        |
|                            | 1                                                                                                                                                                                     |                                                                          | 1                  | 1                                                  |                                        |
|                            |                                                                                                                                                                                       |                                                                          |                    |                                                    |                                        |
|                            | 305cm (10f)                                                                                                                                                                           |                                                                          | 1                  | 1                                                  |                                        |
|                            |                                                                                                                                                                                       |                                                                          | 1                  | 1                                                  |                                        |
|                            | Lan tan ma                                                                                                                                                                            |                                                                          | 1                  | 1                                                  |                                        |
|                            |                                                                                                                                                                                       |                                                                          | 1                  | 1                                                  |                                        |
|                            |                                                                                                                                                                                       |                                                                          |                    |                                                    |                                        |
|                            | 34cm (13.3m)<br>or FR tooling                                                                                                                                                         |                                                                          | 1                  | 1                                                  |                                        |
|                            | '                                                                                                                                                                                     |                                                                          | 1                  | 1                                                  |                                        |
|                            | *{softwall + softblock elements are flexible in length, opening to a max 4.5 meters long<br>(15 feet). When compressed for storage, softwall + softblock are less than 5 centilmeters |                                                                          | 1                  | 1                                                  |                                        |
|                            | (15 feet). When compressed for storage, softwall + softblock are less than 5 centimeters<br>thick (2 inches).                                                                         | §FR textile softwalls are 45 centimeters deep (17.75 inches)             | 1                  |                                                    |                                        |
| custom colour**            |                                                                                                                                                                                       | textile softwall + softblock are available in any                        | 1                  | price varies with colour<br>+ size; please request |                                        |
| custom colour              |                                                                                                                                                                                       |                                                                          | 1                  | + size; please request                             |                                        |
|                            |                                                                                                                                                                                       | Pantone colour<br>lead time: 12 - 18 weeks (expedited service available) | 1                  | a quote                                            |                                        |
|                            |                                                                                                                                                                                       | minimum order: varies, please inquire for more details                   | 1                  | 1                                                  |                                        |
| custom height              |                                                                                                                                                                                       | softwall + softblock elements can be trimmed                             |                    |                                                    | SRV-CUT-H-WALL                         |
| J.L.                       |                                                                                                                                                                                       | to custom height                                                         | 1                  |                                                    |                                        |
|                            |                                                                                                                                                                                       | (there are some constraints due to position of magnets in and panels;    |                    |                                                    |                                        |
|                            |                                                                                                                                                                                       |                                                                          |                    |                                                    |                                        |
|                            |                                                                                                                                                                                       | please inquire)                                                          |                    |                                                    |                                        |