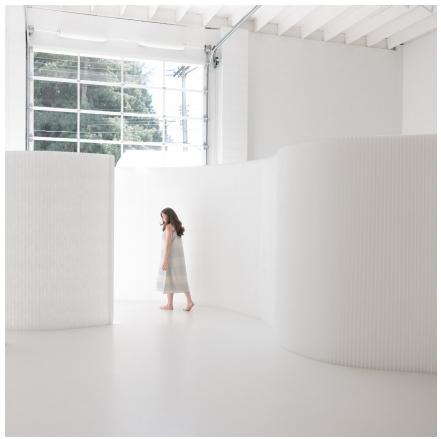

magnetic end panels also provide a simple way to connect with the fixed architecture of a space. The partitions require no tools or additional supports to create freestanding structures and are easily folded away for storage.

Recognized for elegant design and innovation, softwall is held in the MoMA permanent collection.

Design by Stephanie Forsythe + Todd MacAllen

#### softwall + softblock modular system







the final layer of softwall + softblock is a magnetic panel that folds on itself for stability, connects multiple walls and blocks to one another, or anchors the elements to ferrous surfaces. 5







black textile softwall has an opaque sheen reminiscent of charred wood.









white textile comes to life when light shines through its delicate pattern of translucent fibres.



the internal honeycomb and pleated fins break up reflected sound to provide acoustic absorption and enhance clarity of speech.



flexible building blocks, each softblock can be stretched to 4.5m (15') long and stacked to create tall, richly textured walls.





softwalls flat pack for portability and storage, and can expand to over a hundred times their compressed form.



for ease of handling, felt handles can be attached to the ends of softwalls that are opened and closed frequently.



custom cuts can act as both practical display and sculptural form, revealing the airy structure of the internal honeycomb.



softwall + softblock comes to life when illuminated from within by LED, emphasizing the visually delicate fibres and airy structure.



white textile softblock with optional int