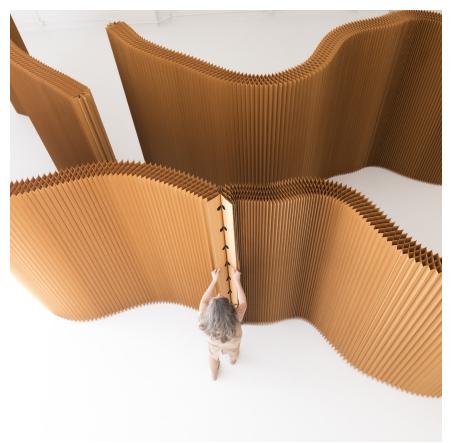

|                            |                                                                                                                                                                                       | La su la s                                                               |                    |                                                    |                                        |
|----------------------------|---------------------------------------------------------------------------------------------------------------------------------------------------------------------------------------|--------------------------------------------------------------------------|--------------------|----------------------------------------------------|----------------------------------------|
| product                    | dimensions                                                                                                                                                                            | material + colour :                                                      | product<br>weight* | shipping<br>weight*                                | product code                           |
| softwall                   | - •                                                                                                                                                                                   | paper · natural brown                                                    | 10.5kg             | 15.2kg                                             | M-SW-P-FSC-BR-05-09                    |
| 152.5cm tall x 23.5cm deep |                                                                                                                                                                                       | paper · black                                                            | 11.3kg             | 16.0kg                                             | M-SW-P-BK-05-09                        |
| (5 feet x 9.25 inches)     |                                                                                                                                                                                       | paper · indigo blue                                                      | 11.3kg             | 16.0kg                                             | M-SW-P-BC-05-09<br>M-SW-P-FSC-BU-05-09 |
| (0 1001 X 0.20 1 10 100)   |                                                                                                                                                                                       | textile · white translucent                                              | 6.5kg              | 11.2kg                                             | M-SW-T-WH-05-09                        |
|                            |                                                                                                                                                                                       | textile : aluminum                                                       | 7.1kg              |                                                    | M-SW-T-AL-05-09                        |
|                            |                                                                                                                                                                                       | textile · black                                                          |                    | 11.8kg                                             | M-SW-T-BK-05-09                        |
|                            |                                                                                                                                                                                       | textile · custom colour**                                                | 7.1kg              | 11.8kg                                             | M-SW-T-BR-05-09<br>M-SW-T-CC-05-09     |
|                            |                                                                                                                                                                                       | textile · custorn coloci                                                 | varies             | varies                                             | M-SW-1-CC-05-09                        |
|                            | 152.5cm (20)                                                                                                                                                                          |                                                                          |                    |                                                    |                                        |
|                            | A feature                                                                                                                                                                             | §FR textile softwalls are 29 centimeters deep (11.5 inches)              |                    |                                                    |                                        |
| softwall                   |                                                                                                                                                                                       | paper · natural brown                                                    | 12.6kg             | 17.9kg                                             | M-SW-P-FSC-BR-06-09                    |
| 183cm tall x 23.5cm deep   |                                                                                                                                                                                       | paper · black                                                            | 13.6kg             | 18.9kg                                             | M-SW-P-BK-06-09                        |
| (6 feet x 9.25 inches)     | 23.5cm (2.25m)                                                                                                                                                                        | paper · indigo blue                                                      | 13.6kg             | 18.9kg                                             | M-SW-P-FSC-BU-06-09                    |
| (o teet x 9.25 inches)     |                                                                                                                                                                                       | textile - white (ranslucent)                                             | 7.8kg              | 13.1kg                                             | M-SW-T-WH-06-09                        |
|                            |                                                                                                                                                                                       | FB textile : white transitions <sup>5</sup>                              | 10.5kg             | 15.1kg                                             | M·SW·FRT·WH·06·12                      |
|                            |                                                                                                                                                                                       | textile - aluminum                                                       | 8.5kg              | 13.8kg                                             | M·SW·T·AL·06·09                        |
|                            |                                                                                                                                                                                       | textile · black                                                          | 8.5kg              | 13.8kg                                             | M-SW-T-BK-06-09                        |
|                            |                                                                                                                                                                                       |                                                                          |                    |                                                    |                                        |
|                            | 183cm 628                                                                                                                                                                             | textile - custom colour**                                                | varies             | varies                                             | M·SW·T·CC·06·09                        |
|                            | Lon 100                                                                                                                                                                               | §FR textile softwalls are 29 centimeters deep (11.5 inches)              | 1                  |                                                    |                                        |
|                            |                                                                                                                                                                                       | paper · natural brown                                                    | 16.3kg             | 20.2kg                                             | 14 014 0 500 00 00 00                  |
| softwall                   |                                                                                                                                                                                       | paper · haturai brown<br>paper · black                                   |                    |                                                    | M-SW-P-FSC-BR-08-09                    |
| 244cm tall x 23.5cm deep   | 23.5cm (9.25k)<br>or (75 textile)                                                                                                                                                     |                                                                          | 18.1kg             | 22.0kg                                             | M-SW-P-BK-08-09                        |
| (8 feet x 9.25 inches)     |                                                                                                                                                                                       | paper · indigo blue                                                      | 18.1kg             | 22.0kg                                             | M-SW-P-FSC-BU-08-09                    |
|                            |                                                                                                                                                                                       | textile · white (ransucent)                                              | 10.3kg             | 14.2kg                                             | M-SW-T-WH-08-09                        |
|                            |                                                                                                                                                                                       | FR textile · white (ransucent) <sup>5</sup>                              | 14.4kg             | 20.6kg                                             | M-SW-FRT-WH-08-12                      |
|                            |                                                                                                                                                                                       | textile - aluminum                                                       | 11.3kg             | 15.2kg                                             | M-SW-T-AL-08-09                        |
|                            |                                                                                                                                                                                       | textile - black                                                          | 11.3kg             | 15.2kg                                             | M-SW-T-BK-08-09                        |
|                            |                                                                                                                                                                                       | textile - custom colour**                                                | varies             | varies                                             | M-SW-T-CC-08-09                        |
|                            | 244cm (00)                                                                                                                                                                            |                                                                          |                    |                                                    |                                        |
|                            |                                                                                                                                                                                       |                                                                          |                    |                                                    |                                        |
|                            | and the second second                                                                                                                                                                 |                                                                          |                    |                                                    |                                        |
|                            |                                                                                                                                                                                       |                                                                          |                    |                                                    |                                        |
|                            | 2                                                                                                                                                                                     | §FR textile softwalls are 29 cantimeters deep (11.5 inches)              |                    |                                                    |                                        |
|                            | 23.5cm (2.25n)                                                                                                                                                                        |                                                                          |                    |                                                    |                                        |
| softwall                   | u manag                                                                                                                                                                               | textile · white (ranslucent)                                             | 14.9kg             | 22.1kg                                             | M-SW-T-WH-08-13                        |
| 244cm tall x 34cm deep     |                                                                                                                                                                                       | FR textile · white (translucent) <sup>5</sup>                            | 18.0kg             | 25.6kg                                             | M-SW-FRT-WH-08-18                      |
| (8 feet x 13.3 inches)     |                                                                                                                                                                                       | textile · aluminum                                                       | 16.3kg             | 23.5kg                                             | M-SW-T-AL-08-13                        |
|                            |                                                                                                                                                                                       | textile · black                                                          | 16.3kg             | 23.5kg                                             | M-SW-T-BK-08-13                        |
|                            |                                                                                                                                                                                       | textile - custom colour**                                                | varies             | varies                                             | M-SW-T-CC-08-13                        |
|                            |                                                                                                                                                                                       |                                                                          |                    |                                                    |                                        |
|                            |                                                                                                                                                                                       |                                                                          |                    |                                                    |                                        |
|                            |                                                                                                                                                                                       |                                                                          |                    |                                                    |                                        |
|                            |                                                                                                                                                                                       |                                                                          |                    |                                                    |                                        |
|                            | and the second second                                                                                                                                                                 |                                                                          |                    |                                                    |                                        |
|                            | 244cm (01)                                                                                                                                                                            |                                                                          |                    |                                                    |                                        |
|                            |                                                                                                                                                                                       | 6FB textile softwalls are 45 centimeters deep (17.75 inches)             |                    |                                                    |                                        |
|                            |                                                                                                                                                                                       |                                                                          |                    |                                                    |                                        |
| softwall                   | 34cm (13.3k)<br>or PR todie g                                                                                                                                                         | textile - white (ransucent)                                              | 18.6kg             | 31.6kg                                             | M-SW-T-WH-10-13                        |
| 305cm tall x 34cm deep     |                                                                                                                                                                                       | FR textile · white (translucent) <sup>5</sup> **                         | 22.5kg             | 36.0kg                                             | M-SW-FRT-WH-10-18                      |
| (10 feet x 13.3 inches)    |                                                                                                                                                                                       | textile - aluminum                                                       | 20.4kg             | 33.4kg                                             | M-SW-T-AL-10-13                        |
|                            |                                                                                                                                                                                       | textile · black                                                          | 20.4kg             | 33.4kg                                             | M-SW-T-BK-10-13                        |
|                            |                                                                                                                                                                                       | textile - custom colour**                                                | varies             | varies                                             | M-SW-T-CC-10-13                        |
|                            |                                                                                                                                                                                       |                                                                          |                    |                                                    |                                        |
|                            |                                                                                                                                                                                       |                                                                          |                    |                                                    |                                        |
|                            |                                                                                                                                                                                       |                                                                          | 1                  | 1                                                  |                                        |
|                            | 1                                                                                                                                                                                     |                                                                          | 1                  | 1                                                  |                                        |
|                            |                                                                                                                                                                                       |                                                                          |                    |                                                    |                                        |
|                            | 305cm (10f)                                                                                                                                                                           |                                                                          | 1                  | 1                                                  |                                        |
|                            |                                                                                                                                                                                       |                                                                          | 1                  | 1                                                  |                                        |
|                            | Lan tan ma                                                                                                                                                                            |                                                                          | 1                  | 1                                                  |                                        |
|                            |                                                                                                                                                                                       |                                                                          | 1                  | 1                                                  |                                        |
|                            |                                                                                                                                                                                       |                                                                          |                    |                                                    |                                        |
|                            | 34cm (13.3m)<br>or FR tooling                                                                                                                                                         |                                                                          | 1                  | 1                                                  |                                        |
|                            | '                                                                                                                                                                                     |                                                                          | 1                  | 1                                                  |                                        |
|                            | *{softwall + softblock elements are flexible in length, opening to a max 4.5 meters long<br>(15 feet). When compressed for storage, softwall + softblock are less than 5 centilmeters |                                                                          | 1                  | 1                                                  |                                        |
|                            | (15 feet). When compressed for storage, softwall + softblock are less than 5 centimeters<br>thick (2 inches).                                                                         | §FR textile softwalls are 45 centimeters deep (17.75 inches)             | 1                  |                                                    |                                        |
| custom colour**            |                                                                                                                                                                                       | textile softwall + softblock are available in any                        | 1                  | price varies with colour<br>+ size; please request |                                        |
| custom colour              |                                                                                                                                                                                       |                                                                          | 1                  | + size; please request                             |                                        |
|                            |                                                                                                                                                                                       | Pantone colour<br>lead time: 12 - 18 weeks (expedited service available) | 1                  | a quote                                            |                                        |
|                            |                                                                                                                                                                                       | minimum order: varies, please inquire for more details                   | 1                  | 1                                                  |                                        |
| custom height              |                                                                                                                                                                                       | softwall + softblock elements can be trimmed                             |                    |                                                    | SRV-CUT-H-WALL                         |
| J.L.                       |                                                                                                                                                                                       | to custom height                                                         | 1                  |                                                    |                                        |
|                            |                                                                                                                                                                                       | (there are some constraints due to position of magnets in and panels;    |                    |                                                    |                                        |
|                            |                                                                                                                                                                                       |                                                                          |                    |                                                    |                                        |
|                            |                                                                                                                                                                                       | please inquire)                                                          |                    |                                                    |                                        |