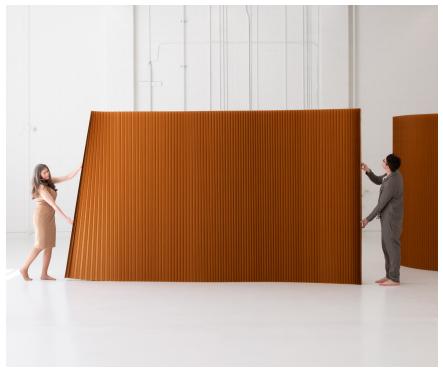

|                            |                                                                                                                                                                                       | La su la s                                                               |                    |                                                    |                                        |
|----------------------------|---------------------------------------------------------------------------------------------------------------------------------------------------------------------------------------|--------------------------------------------------------------------------|--------------------|----------------------------------------------------|----------------------------------------|
| product                    | dimensions                                                                                                                                                                            | material + colour :                                                      | product<br>weight* | shipping<br>weight*                                | product code                           |
| softwall                   | - •                                                                                                                                                                                   | paper · natural brown                                                    | 10.5kg             | 15.2kg                                             | M-SW-P-FSC-BR-05-09                    |
| 152.5cm tall x 23.5cm deep |                                                                                                                                                                                       | paper · black                                                            | 11.3kg             | 16.0kg                                             | M-SW-P-BK-05-09                        |
| (5 feet x 9.25 inches)     |                                                                                                                                                                                       | paper · indigo blue                                                      | 11.3kg             | 16.0kg                                             | M-SW-P-BC-05-09<br>M-SW-P-FSC-BU-05-09 |
| (0 1001 X 0.20 1 10 100)   |                                                                                                                                                                                       | textile · white translucent                                              | 6.5kg              | 11.2kg                                             | M-SW-T-WH-05-09                        |
|                            |                                                                                                                                                                                       | textile : aluminum                                                       | 7.1kg              |                                                    | M-SW-T-AL-05-09                        |
|                            |                                                                                                                                                                                       | textile · black                                                          |                    | 11.8kg                                             | M-SW-T-BK-05-09                        |
|                            |                                                                                                                                                                                       | textile · custom colour**                                                | 7.1kg              | 11.8kg                                             | M-SW-T-BR-05-09<br>M-SW-T-CC-05-09     |
|                            |                                                                                                                                                                                       | textile · custorn coloci                                                 | varies             | varies                                             | M-SW-1-CC-05-09                        |
|                            | 152.5cm (20)                                                                                                                                                                          |                                                                          |                    |                                                    |                                        |
|                            | A feature                                                                                                                                                                             | §FR textile softwalls are 29 centimeters deep (11.5 inches)              |                    |                                                    |                                        |
| softwall                   |                                                                                                                                                                                       | paper · natural brown                                                    | 12.6kg             | 17.9kg                                             | M-SW-P-FSC-BR-06-09                    |
| 183cm tall x 23.5cm deep   |                                                                                                                                                                                       | paper · black                                                            | 13.6kg             | 18.9kg                                             | M-SW-P-BK-06-09                        |
| (6 feet x 9.25 inches)     | 23.5cm (2.25m)                                                                                                                                                                        | paper · indigo blue                                                      | 13.6kg             | 18.9kg                                             | M-SW-P-FSC-BU-06-09                    |
| (o teet x 9.25 inches)     |                                                                                                                                                                                       | textile - white (ranslucent)                                             | 7.8kg              | 13.1kg                                             | M-SW-T-WH-06-09                        |
|                            |                                                                                                                                                                                       | FB textile : white transitions <sup>5</sup>                              | 10.5kg             | 15.1kg                                             | M·SW·FRT·WH·06·12                      |
|                            |                                                                                                                                                                                       | textile - aluminum                                                       | 8.5kg              | 13.8kg                                             | M·SW·T·AL·06·09                        |
|                            |                                                                                                                                                                                       | textile · black                                                          | 8.5kg              | 13.8kg                                             | M-SW-T-BK-06-09                        |
|                            |                                                                                                                                                                                       |                                                                          |                    |                                                    |                                        |
|                            | 183cm 628                                                                                                                                                                             | textile - custom colour**                                                | varies             | varies                                             | M·SW·T·CC·06·09                        |
|                            | Lon 100                                                                                                                                                                               | §FR textile softwalls are 29 centimeters deep (11.5 inches)              | 1                  |                                                    |                                        |
|                            |                                                                                                                                                                                       | paper · natural brown                                                    | 16.3kg             | 20.2kg                                             | 14 014 0 500 00 00 00                  |
| softwall                   |                                                                                                                                                                                       | paper · haturai brown<br>paper · black                                   |                    |                                                    | M-SW-P-FSC-BR-08-09                    |
| 244cm tall x 23.5cm deep   | 23.5cm (9.25k)<br>or (75 textile)                                                                                                                                                     |                                                                          | 18.1kg             | 22.0kg                                             | M-SW-P-BK-08-09                        |
| (8 feet x 9.25 inches)     |                                                                                                                                                                                       | paper · indigo blue                                                      | 18.1kg             | 22.0kg                                             | M-SW-P-FSC-BU-08-09                    |
|                            |                                                                                                                                                                                       | textile · white (ransucent)                                              | 10.3kg             | 14.2kg                                             | M-SW-T-WH-08-09                        |
|                            |                                                                                                                                                                                       | FR textile · white (ransucent) <sup>5</sup>                              | 14.4kg             | 20.6kg                                             | M-SW-FRT-WH-08-12                      |
|                            |                                                                                                                                                                                       | textile - aluminum                                                       | 11.3kg             | 15.2kg                                             | M-SW-T-AL-08-09                        |
|                            |                                                                                                                                                                                       | textile - black                                                          | 11.3kg             | 15.2kg                                             | M-SW-T-BK-08-09                        |
|                            |                                                                                                                                                                                       | textile - custom colour**                                                | varies             | varies                                             | M-SW-T-CC-08-09                        |
|                            | 244cm (00)                                                                                                                                                                            |                                                                          |                    |                                                    |                                        |
|                            |                                                                                                                                                                                       |                                                                          |                    |                                                    |                                        |
|                            | and the second second                                                                                                                                                                 |                                                                          |                    |                                                    |                                        |
|                            |                                                                                                                                                                                       |                                                                          |                    |                                                    |                                        |
|                            | 2                                                                                                                                                                                     | §FR textile softwalls are 29 cantimeters deep (11.5 inches)              |                    |                                                    |                                        |
|                            | 23.5cm (2.25n)                                                                                                                                                                        |                                                                          |                    |                                                    |                                        |
| softwall                   | u manag                                                                                                                                                                               | textile · white (ranslucent)                                             | 14.9kg             | 22.1kg                                             | M-SW-T-WH-08-13                        |
| 244cm tall x 34cm deep     |                                                                                                                                                                                       | FR textile · white (translucent) <sup>5</sup>                            | 18.0kg             | 25.6kg                                             | M-SW-FRT-WH-08-18                      |
| (8 feet x 13.3 inches)     |                                                                                                                                                                                       | textile · aluminum                                                       | 16.3kg             | 23.5kg                                             | M-SW-T-AL-08-13                        |
|                            |                                                                                                                                                                                       | textile · black                                                          | 16.3kg             | 23.5kg                                             | M-SW-T-BK-08-13                        |
|                            |                                                                                                                                                                                       | textile - custom colour**                                                | varies             | varies                                             | M-SW-T-CC-08-13                        |
|                            |                                                                                                                                                                                       |                                                                          |                    |                                                    |                                        |
|                            |                                                                                                                                                                                       |                                                                          |                    |                                                    |                                        |
|                            |                                                                                                                                                                                       |                                                                          |                    |                                                    |                                        |
|                            |                                                                                                                                                                                       |                                                                          |                    |                                                    |                                        |
|                            | and the second second                                                                                                                                                                 |                                                                          |                    |                                                    |                                        |
|                            | 244cm (01)                                                                                                                                                                            |                                                                          |                    |                                                    |                                        |
|                            |                                                                                                                                                                                       | 6FB textile softwalls are 45 centimeters deep (17.75 inches)             |                    |                                                    |                                        |
|                            |                                                                                                                                                                                       |                                                                          |                    |                                                    |                                        |
| softwall                   | 34cm (13.3k)<br>or PR todie g                                                                                                                                                         | textile - white (ransucent)                                              | 18.6kg             | 31.6kg                                             | M-SW-T-WH-10-13                        |
| 305cm tall x 34cm deep     |                                                                                                                                                                                       | FR textile · white (translucent) <sup>5</sup> **                         | 22.5kg             | 36.0kg                                             | M-SW-FRT-WH-10-18                      |
| (10 feet x 13.3 inches)    |                                                                                                                                                                                       | textile - aluminum                                                       | 20.4kg             | 33.4kg                                             | M-SW-T-AL-10-13                        |
|                            |                                                                                                                                                                                       | textile · black                                                          | 20.4kg             | 33.4kg                                             | M-SW-T-BK-10-13                        |
|                            |                                                                                                                                                                                       | textile - custom colour**                                                | varies             | varies                                             | M-SW-T-CC-10-13                        |
|                            |                                                                                                                                                                                       |                                                                          |                    |                                                    |                                        |
|                            |                                                                                                                                                                                       |                                                                          |                    |                                                    |                                        |
|                            |                                                                                                                                                                                       |                                                                          | 1                  | 1                                                  |                                        |
|                            | 1                                                                                                                                                                                     |                                                                          | 1                  | 1                                                  |                                        |
|                            |                                                                                                                                                                                       |                                                                          |                    |                                                    |                                        |
|                            | 305cm (10f)                                                                                                                                                                           |                                                                          | 1                  | 1                                                  |                                        |
|                            |                                                                                                                                                                                       |                                                                          | 1                  | 1                                                  |                                        |
|                            | Lan tan ma                                                                                                                                                                            |                                                                          | 1                  | 1                                                  |                                        |
|                            |                                                                                                                                                                                       |                                                                          | 1                  | 1                                                  |                                        |
|                            |                                                                                                                                                                                       |                                                                          |                    |                                                    |                                        |
|                            | 34cm (13.3m)<br>or FR tooling                                                                                                                                                         |                                                                          | 1                  | 1                                                  |                                        |
|                            | '                                                                                                                                                                                     |                                                                          | 1                  | 1                                                  |                                        |
|                            | *{softwall + softblock elements are flexible in length, opening to a max 4.5 meters long<br>(15 feet). When compressed for storage, softwall + softblock are less than 5 centilmeters |                                                                          | 1                  | 1                                                  |                                        |
|                            | (15 feet). When compressed for storage, softwall + softblock are less than 5 centimeters<br>thick (2 inches).                                                                         | §FR textile softwalls are 45 centimeters deep (17.75 inches)             | 1                  |                                                    |                                        |
| custom colour**            |                                                                                                                                                                                       | textile softwall + softblock are available in any                        | 1                  | price varies with colour<br>+ size; please request |                                        |
| custom colour              |                                                                                                                                                                                       |                                                                          | 1                  | + size; please request                             |                                        |
|                            |                                                                                                                                                                                       | Pantone colour<br>lead time: 12 - 18 weeks (expedited service available) | 1                  | a quote                                            |                                        |
|                            |                                                                                                                                                                                       | minimum order: varies, please inquire for more details                   | 1                  | 1                                                  |                                        |
| custom height              |                                                                                                                                                                                       | softwall + softblock elements can be trimmed                             |                    |                                                    | SRV-CUT-H-WALL                         |
| J.L.                       |                                                                                                                                                                                       | to custom height                                                         | 1                  |                                                    |                                        |
|                            |                                                                                                                                                                                       | (there are some constraints due to position of magnets in and panels;    |                    |                                                    |                                        |
|                            |                                                                                                                                                                                       |                                                                          |                    |                                                    |                                        |
|                            |                                                                                                                                                                                       | please inquire)                                                          |                    |                                                    |                                        |