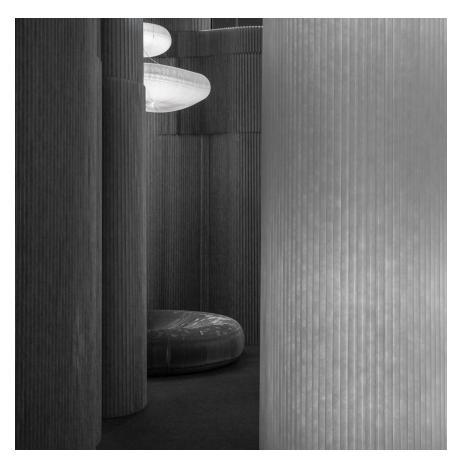

|                            |                                                                                                                                                                                       | La su la s                                                               |                    |                                                    |                                        |
|----------------------------|---------------------------------------------------------------------------------------------------------------------------------------------------------------------------------------|--------------------------------------------------------------------------|--------------------|----------------------------------------------------|----------------------------------------|
| product                    | dimensions                                                                                                                                                                            | material + colour :                                                      | product<br>weight* | shipping<br>weight*                                | product code                           |
| softwall                   | - •                                                                                                                                                                                   | paper · natural brown                                                    | 10.5kg             | 15.2kg                                             | M-SW-P-FSC-BR-05-09                    |
| 152.5cm tall x 23.5cm deep |                                                                                                                                                                                       | paper · black                                                            | 11.3kg             | 16.0kg                                             | M-SW-P-BK-05-09                        |
| (5 feet x 9.25 inches)     |                                                                                                                                                                                       | paper · indigo blue                                                      | 11.3kg             | 16.0kg                                             | M-SW-P-BC-05-09<br>M-SW-P-FSC-BU-05-09 |
| (0 1001 X 0.20 1 10 100)   |                                                                                                                                                                                       | textile · white translucent                                              | 6.5kg              | 11.2kg                                             | M-SW-T-WH-05-09                        |
|                            |                                                                                                                                                                                       | textile : aluminum                                                       | 7.1kg              |                                                    | M-SW-T-AL-05-09                        |
|                            |                                                                                                                                                                                       | textile · black                                                          |                    | 11.8kg                                             | M-SW-T-BK-05-09                        |
|                            |                                                                                                                                                                                       | textile · custom colour**                                                | 7.1kg              | 11.8kg                                             | M-SW-T-BR-05-09<br>M-SW-T-CC-05-09     |
|                            |                                                                                                                                                                                       | textile · custorn coloci                                                 | varies             | varies                                             | M-SW-1-CC-05-09                        |
|                            | 152.5cm (20)                                                                                                                                                                          |                                                                          |                    |                                                    |                                        |
|                            | A feature                                                                                                                                                                             | §FR textile softwalls are 29 centimeters deep (11.5 inches)              |                    |                                                    |                                        |
| softwall                   |                                                                                                                                                                                       | paper · natural brown                                                    | 12.6kg             | 17.9kg                                             | M-SW-P-FSC-BR-06-09                    |
| 183cm tall x 23.5cm deep   |                                                                                                                                                                                       | paper · black                                                            | 13.6kg             | 18.9kg                                             | M-SW-P-BK-06-09                        |
| (6 feet x 9.25 inches)     | 23.5cm (2.25m)                                                                                                                                                                        | paper · indigo blue                                                      | 13.6kg             | 18.9kg                                             | M-SW-P-FSC-BU-06-09                    |
| (o teet x 9.25 inches)     |                                                                                                                                                                                       | textile - white (ranslucent)                                             | 7.8kg              | 13.1kg                                             | M-SW-T-WH-06-09                        |
|                            |                                                                                                                                                                                       | FB textile : white transitions <sup>5</sup>                              | 10.5kg             | 15.1kg                                             | M·SW·FRT·WH·06·12                      |
|                            |                                                                                                                                                                                       | textile - aluminum                                                       | 8.5kg              | 13.8kg                                             | M·SW·T·AL·06·09                        |
|                            |                                                                                                                                                                                       | textile · black                                                          | 8.5kg              | 13.8kg                                             | M-SW-T-BK-06-09                        |
|                            |                                                                                                                                                                                       |                                                                          |                    |                                                    |                                        |
|                            | 183cm 628                                                                                                                                                                             | textile - custom colour**                                                | varies             | varies                                             | M·SW·T·CC·06·09                        |
|                            | Lon 100                                                                                                                                                                               | §FR textile softwalls are 29 centimeters deep (11.5 inches)              | 1                  |                                                    |                                        |
|                            |                                                                                                                                                                                       | paper · natural brown                                                    | 16.3kg             | 20.2kg                                             | 14 014 0 500 00 00 00                  |
| softwall                   |                                                                                                                                                                                       | paper · haturai brown<br>paper · black                                   |                    |                                                    | M-SW-P-FSC-BR-08-09                    |
| 244cm tall x 23.5cm deep   | 23.5cm (9.25k)<br>or (75 textile)                                                                                                                                                     |                                                                          | 18.1kg             | 22.0kg                                             | M-SW-P-BK-08-09                        |
| (8 feet x 9.25 inches)     |                                                                                                                                                                                       | paper · indigo blue                                                      | 18.1kg             | 22.0kg                                             | M-SW-P-FSC-BU-08-09                    |
|                            |                                                                                                                                                                                       | textile · white (ransucent)                                              | 10.3kg             | 14.2kg                                             | M-SW-T-WH-08-09                        |
|                            |                                                                                                                                                                                       | FR textile · white (ransucent) <sup>5</sup>                              | 14.4kg             | 20.6kg                                             | M-SW-FRT-WH-08-12                      |
|                            |                                                                                                                                                                                       | textile - aluminum                                                       | 11.3kg             | 15.2kg                                             | M-SW-T-AL-08-09                        |
|                            |                                                                                                                                                                                       | textile - black                                                          | 11.3kg             | 15.2kg                                             | M-SW-T-BK-08-09                        |
|                            |                                                                                                                                                                                       | textile - custom colour**                                                | varies             | varies                                             | M-SW-T-CC-08-09                        |
|                            | 244cm (00)                                                                                                                                                                            |                                                                          |                    |                                                    |                                        |
|                            |                                                                                                                                                                                       |                                                                          |                    |                                                    |                                        |
|                            | and the second second                                                                                                                                                                 |                                                                          |                    |                                                    |                                        |
|                            |                                                                                                                                                                                       |                                                                          |                    |                                                    |                                        |
|                            | 2                                                                                                                                                                                     | §FR textile softwalls are 29 cantimeters deep (11.5 inches)              |                    |                                                    |                                        |
|                            | 23.5cm (2.25n)                                                                                                                                                                        |                                                                          |                    |                                                    |                                        |
| softwall                   | u manag                                                                                                                                                                               | textile · white (ranslucent)                                             | 14.9kg             | 22.1kg                                             | M-SW-T-WH-08-13                        |
| 244cm tall x 34cm deep     |                                                                                                                                                                                       | FR textile · white (translucent) <sup>5</sup>                            | 18.0kg             | 25.6kg                                             | M-SW-FRT-WH-08-18                      |
| (8 feet x 13.3 inches)     |                                                                                                                                                                                       | textile · aluminum                                                       | 16.3kg             | 23.5kg                                             | M-SW-T-AL-08-13                        |
|                            |                                                                                                                                                                                       | textile · black                                                          | 16.3kg             | 23.5kg                                             | M-SW-T-BK-08-13                        |
|                            |                                                                                                                                                                                       | textile - custom colour**                                                | varies             | varies                                             | M-SW-T-CC-08-13                        |
|                            |                                                                                                                                                                                       |                                                                          |                    |                                                    |                                        |
|                            |                                                                                                                                                                                       |                                                                          |                    |                                                    |                                        |
|                            |                                                                                                                                                                                       |                                                                          |                    |                                                    |                                        |
|                            |                                                                                                                                                                                       |                                                                          |                    |                                                    |                                        |
|                            | and the second second                                                                                                                                                                 |                                                                          |                    |                                                    |                                        |
|                            | 244cm (01)                                                                                                                                                                            |                                                                          |                    |                                                    |                                        |
|                            |                                                                                                                                                                                       | 6FB textile softwalls are 45 centimeters deep (17.75 inches)             |                    |                                                    |                                        |
|                            |                                                                                                                                                                                       |                                                                          |                    |                                                    |                                        |
| softwall                   | 34cm (13.3k)<br>or PR todie g                                                                                                                                                         | textile - white (ransucent)                                              | 18.6kg             | 31.6kg                                             | M-SW-T-WH-10-13                        |
| 305cm tall x 34cm deep     |                                                                                                                                                                                       | FR textile · white (translucent) <sup>5</sup> **                         | 22.5kg             | 36.0kg                                             | M-SW-FRT-WH-10-18                      |
| (10 feet x 13.3 inches)    |                                                                                                                                                                                       | textile - aluminum                                                       | 20.4kg             | 33.4kg                                             | M-SW-T-AL-10-13                        |
|                            |                                                                                                                                                                                       | textile · black                                                          | 20.4kg             | 33.4kg                                             | M-SW-T-BK-10-13                        |
|                            |                                                                                                                                                                                       | textile - custom colour**                                                | varies             | varies                                             | M-SW-T-CC-10-13                        |
|                            |                                                                                                                                                                                       |                                                                          |                    |                                                    |                                        |
|                            |                                                                                                                                                                                       |                                                                          |                    |                                                    |                                        |
|                            |                                                                                                                                                                                       |                                                                          | 1                  | 1                                                  |                                        |
|                            | 1                                                                                                                                                                                     |                                                                          | 1                  | 1                                                  |                                        |
|                            |                                                                                                                                                                                       |                                                                          |                    |                                                    |                                        |
|                            | 305cm (10f)                                                                                                                                                                           |                                                                          | 1                  | 1                                                  |                                        |
|                            |                                                                                                                                                                                       |                                                                          | 1                  | 1                                                  |                                        |
|                            | Lan tan ma                                                                                                                                                                            |                                                                          | 1                  | 1                                                  |                                        |
|                            |                                                                                                                                                                                       |                                                                          | 1                  | 1                                                  |                                        |
|                            |                                                                                                                                                                                       |                                                                          |                    |                                                    |                                        |
|                            | 34cm (13.3m)<br>or FR tooling                                                                                                                                                         |                                                                          | 1                  | 1                                                  |                                        |
|                            | '                                                                                                                                                                                     |                                                                          | 1                  | 1                                                  |                                        |
|                            | *{softwall + softblock elements are flexible in length, opening to a max 4.5 meters long<br>(15 feet). When compressed for storage, softwall + softblock are less than 5 centilmeters |                                                                          | 1                  | 1                                                  |                                        |
|                            | (15 feet). When compressed for storage, softwall + softblock are less than 5 centimeters<br>thick (2 inches).                                                                         | §FR textile softwalls are 45 centimeters deep (17.75 inches)             | 1                  |                                                    |                                        |
| custom colour**            |                                                                                                                                                                                       | textile softwall + softblock are available in any                        | 1                  | price varies with colour<br>+ size; please request |                                        |
| custom colour              |                                                                                                                                                                                       |                                                                          | 1                  | + size; please request                             |                                        |
|                            |                                                                                                                                                                                       | Pantone colour<br>lead time: 12 - 18 weeks (expedited service available) | 1                  | a quote                                            |                                        |
|                            |                                                                                                                                                                                       | minimum order: varies, please inquire for more details                   | 1                  | 1                                                  |                                        |
| custom height              |                                                                                                                                                                                       | softwall + softblock elements can be trimmed                             |                    |                                                    | SRV-CUT-H-WALL                         |
| J.L.                       |                                                                                                                                                                                       | to custom height                                                         | 1                  |                                                    |                                        |
|                            |                                                                                                                                                                                       | (there are some constraints due to position of magnets in and panels;    |                    |                                                    |                                        |
|                            |                                                                                                                                                                                       |                                                                          |                    |                                                    |                                        |
|                            |                                                                                                                                                                                       | please inquire)                                                          |                    |                                                    |                                        |