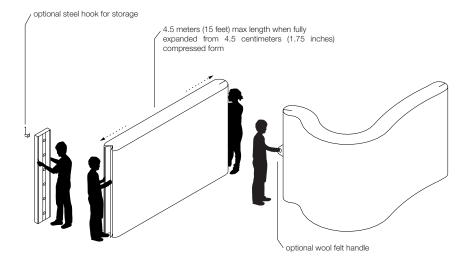

|                            |                                                                                                                                                                                       | La su la s                                                               |                    |                                                    |                                        |
|----------------------------|---------------------------------------------------------------------------------------------------------------------------------------------------------------------------------------|--------------------------------------------------------------------------|--------------------|----------------------------------------------------|----------------------------------------|
| product                    | dimensions                                                                                                                                                                            | material + colour :                                                      | product<br>weight* | shipping<br>weight*                                | product code                           |
| softwall                   | - •                                                                                                                                                                                   | paper · natural brown                                                    | 10.5kg             | 15.2kg                                             | M-SW-P-FSC-BR-05-09                    |
| 152.5cm tall x 23.5cm deep |                                                                                                                                                                                       | paper · black                                                            | 11.3kg             | 16.0kg                                             | M-SW-P-BK-05-09                        |
| (5 feet x 9.25 inches)     |                                                                                                                                                                                       | paper · indigo blue                                                      | 11.3kg             | 16.0kg                                             | M-SW-P-BC-05-09<br>M-SW-P-FSC-BU-05-09 |
| (0 1001 X 0.20 1 10 100)   |                                                                                                                                                                                       | textile · white translucent                                              | 6.5kg              | 11.2kg                                             | M-SW-T-WH-05-09                        |
|                            |                                                                                                                                                                                       | textile : aluminum                                                       | 7.1kg              |                                                    | M-SW-T-AL-05-09                        |
|                            |                                                                                                                                                                                       | textile · black                                                          |                    | 11.8kg                                             | M-SW-T-BK-05-09                        |
|                            |                                                                                                                                                                                       | textile · custom colour**                                                | 7.1kg              | 11.8kg                                             | M-SW-T-BR-05-09<br>M-SW-T-CC-05-09     |
|                            |                                                                                                                                                                                       | textile · custorn coloci                                                 | varies             | varies                                             | M-SW-1-CC-05-09                        |
|                            | 152.5cm (20)                                                                                                                                                                          |                                                                          |                    |                                                    |                                        |
|                            | A feature                                                                                                                                                                             | §FR textile softwalls are 29 centimeters deep (11.5 inches)              |                    |                                                    |                                        |
| softwall                   |                                                                                                                                                                                       | paper · natural brown                                                    | 12.6kg             | 17.9kg                                             | M-SW-P-FSC-BR-06-09                    |
| 183cm tall x 23.5cm deep   |                                                                                                                                                                                       | paper · black                                                            | 13.6kg             | 18.9kg                                             | M-SW-P-BK-06-09                        |
| (6 feet x 9.25 inches)     | 23.5cm (2.25m)                                                                                                                                                                        | paper · indigo blue                                                      | 13.6kg             | 18.9kg                                             | M-SW-P-FSC-BU-06-09                    |
| (o teet x 9.25 inches)     |                                                                                                                                                                                       | textile - white (ranslucent)                                             | 7.8kg              | 13.1kg                                             | M-SW-T-WH-06-09                        |
|                            |                                                                                                                                                                                       | FB textile : white transitions <sup>5</sup>                              | 10.5kg             | 15.1kg                                             | M·SW·FRT·WH·06·12                      |
|                            |                                                                                                                                                                                       | textile - aluminum                                                       | 8.5kg              | 13.8kg                                             | M·SW·T·AL·06·09                        |
|                            |                                                                                                                                                                                       | textile · black                                                          | 8.5kg              | 13.8kg                                             | M-SW-T-BK-06-09                        |
|                            |                                                                                                                                                                                       |                                                                          |                    |                                                    |                                        |
|                            | 183cm 628                                                                                                                                                                             | textile - custom colour**                                                | varies             | varies                                             | M·SW·T·CC·06·09                        |
|                            | Lon 100                                                                                                                                                                               | §FR textile softwalls are 29 centimeters deep (11.5 inches)              | 1                  |                                                    |                                        |
|                            |                                                                                                                                                                                       | paper · natural brown                                                    | 16.3kg             | 20.2kg                                             | 14 014 0 500 00 00 00                  |
| softwall                   |                                                                                                                                                                                       | paper · haturai brown<br>paper · black                                   |                    |                                                    | M-SW-P-FSC-BR-08-09                    |
| 244cm tall x 23.5cm deep   | 23.5cm (9.25k)<br>or (75 textile)                                                                                                                                                     |                                                                          | 18.1kg             | 22.0kg                                             | M-SW-P-BK-08-09                        |
| (8 feet x 9.25 inches)     |                                                                                                                                                                                       | paper · indigo blue                                                      | 18.1kg             | 22.0kg                                             | M-SW-P-FSC-BU-08-09                    |
|                            |                                                                                                                                                                                       | textile · white (ransucent)                                              | 10.3kg             | 14.2kg                                             | M-SW-T-WH-08-09                        |
|                            |                                                                                                                                                                                       | FR textile · white (ransucent) <sup>5</sup>                              | 14.4kg             | 20.6kg                                             | M-SW-FRT-WH-08-12                      |
|                            |                                                                                                                                                                                       | textile - aluminum                                                       | 11.3kg             | 15.2kg                                             | M-SW-T-AL-08-09                        |
|                            |                                                                                                                                                                                       | textile - black                                                          | 11.3kg             | 15.2kg                                             | M-SW-T-BK-08-09                        |
|                            |                                                                                                                                                                                       | textile - custom colour**                                                | varies             | varies                                             | M-SW-T-CC-08-09                        |
|                            | 244cm (00)                                                                                                                                                                            |                                                                          |                    |                                                    |                                        |
|                            |                                                                                                                                                                                       |                                                                          |                    |                                                    |                                        |
|                            | and the second second                                                                                                                                                                 |                                                                          |                    |                                                    |                                        |
|                            |                                                                                                                                                                                       |                                                                          |                    |                                                    |                                        |
|                            | 2                                                                                                                                                                                     | §FR textile softwalls are 29 cantimeters deep (11.5 inches)              |                    |                                                    |                                        |
|                            | 23.5cm (2.25n)                                                                                                                                                                        |                                                                          |                    |                                                    |                                        |
| softwall                   | u manag                                                                                                                                                                               | textile · white (ranslucent)                                             | 14.9kg             | 22.1kg                                             | M-SW-T-WH-08-13                        |
| 244cm tall x 34cm deep     |                                                                                                                                                                                       | FR textile · white (translucent) <sup>5</sup>                            | 18.0kg             | 25.6kg                                             | M-SW-FRT-WH-08-18                      |
| (8 feet x 13.3 inches)     |                                                                                                                                                                                       | textile · aluminum                                                       | 16.3kg             | 23.5kg                                             | M-SW-T-AL-08-13                        |
|                            |                                                                                                                                                                                       | textile · black                                                          | 16.3kg             | 23.5kg                                             | M-SW-T-BK-08-13                        |
|                            |                                                                                                                                                                                       | textile - custom colour**                                                | varies             | varies                                             | M-SW-T-CC-08-13                        |
|                            |                                                                                                                                                                                       |                                                                          |                    |                                                    |                                        |
|                            |                                                                                                                                                                                       |                                                                          |                    |                                                    |                                        |
|                            |                                                                                                                                                                                       |                                                                          |                    |                                                    |                                        |
|                            |                                                                                                                                                                                       |                                                                          |                    |                                                    |                                        |
|                            | and the second second                                                                                                                                                                 |                                                                          |                    |                                                    |                                        |
|                            | 244cm (01)                                                                                                                                                                            |                                                                          |                    |                                                    |                                        |
|                            |                                                                                                                                                                                       | 6FB textile softwalls are 45 centimeters deep (17.75 inches)             |                    |                                                    |                                        |
|                            |                                                                                                                                                                                       |                                                                          |                    |                                                    |                                        |
| softwall                   | 34cm (13.3k)<br>or PR todie g                                                                                                                                                         | textile - white (ransucent)                                              | 18.6kg             | 31.6kg                                             | M-SW-T-WH-10-13                        |
| 305cm tall x 34cm deep     |                                                                                                                                                                                       | FR textile · white (translucent) <sup>5</sup> **                         | 22.5kg             | 36.0kg                                             | M-SW-FRT-WH-10-18                      |
| (10 feet x 13.3 inches)    |                                                                                                                                                                                       | textile - aluminum                                                       | 20.4kg             | 33.4kg                                             | M-SW-T-AL-10-13                        |
|                            |                                                                                                                                                                                       | textile · black                                                          | 20.4kg             | 33.4kg                                             | M-SW-T-BK-10-13                        |
|                            |                                                                                                                                                                                       | textile - custom colour**                                                | varies             | varies                                             | M-SW-T-CC-10-13                        |
|                            |                                                                                                                                                                                       |                                                                          |                    |                                                    |                                        |
|                            |                                                                                                                                                                                       |                                                                          |                    |                                                    |                                        |
|                            |                                                                                                                                                                                       |                                                                          | 1                  | 1                                                  |                                        |
|                            | 1                                                                                                                                                                                     |                                                                          | 1                  | 1                                                  |                                        |
|                            |                                                                                                                                                                                       |                                                                          |                    |                                                    |                                        |
|                            | 305cm (10f)                                                                                                                                                                           |                                                                          | 1                  | 1                                                  |                                        |
|                            |                                                                                                                                                                                       |                                                                          | 1                  | 1                                                  |                                        |
|                            | Lan tan ma                                                                                                                                                                            |                                                                          | 1                  | 1                                                  |                                        |
|                            |                                                                                                                                                                                       |                                                                          | 1                  | 1                                                  |                                        |
|                            |                                                                                                                                                                                       |                                                                          |                    |                                                    |                                        |
|                            | 34cm (13.3m)<br>or FR tooling                                                                                                                                                         |                                                                          | 1                  | 1                                                  |                                        |
|                            | '                                                                                                                                                                                     |                                                                          | 1                  | 1                                                  |                                        |
|                            | *{softwall + softblock elements are flexible in length, opening to a max 4.5 meters long<br>(15 feet). When compressed for storage, softwall + softblock are less than 5 centilmeters |                                                                          | 1                  | 1                                                  |                                        |
|                            | (15 feet). When compressed for storage, softwall + softblock are less than 5 centimeters<br>thick (2 inches).                                                                         | §FR textile softwalls are 45 centimeters deep (17.75 inches)             | 1                  |                                                    |                                        |
| custom colour**            |                                                                                                                                                                                       | textile softwall + softblock are available in any                        | 1                  | price varies with colour<br>+ size; please request |                                        |
| custom colour              |                                                                                                                                                                                       |                                                                          | 1                  | + size; please request                             |                                        |
|                            |                                                                                                                                                                                       | Pantone colour<br>lead time: 12 - 18 weeks (expedited service available) | 1                  | a quote                                            |                                        |
|                            |                                                                                                                                                                                       | minimum order: varies, please inquire for more details                   | 1                  | 1                                                  |                                        |
| custom height              |                                                                                                                                                                                       | softwall + softblock elements can be trimmed                             |                    |                                                    | SRV-CUT-H-WALL                         |
| J.L.                       |                                                                                                                                                                                       | to custom height                                                         | 1                  |                                                    |                                        |
|                            |                                                                                                                                                                                       | (there are some constraints due to position of magnets in and panels;    |                    |                                                    |                                        |
|                            |                                                                                                                                                                                       |                                                                          |                    |                                                    |                                        |
|                            |                                                                                                                                                                                       | please inquire)                                                          |                    |                                                    |                                        |