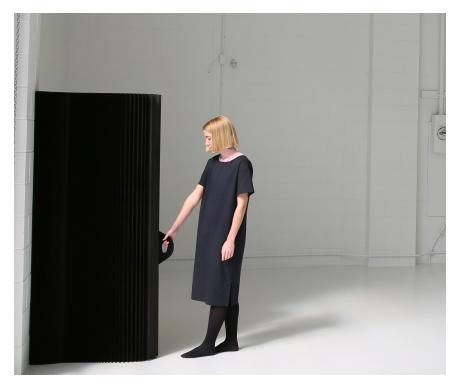

|                            |                                                                                                                                                                                       | La su la s                                                               |                    |                                                    |                                        |
|----------------------------|---------------------------------------------------------------------------------------------------------------------------------------------------------------------------------------|--------------------------------------------------------------------------|--------------------|----------------------------------------------------|----------------------------------------|
| product                    | dimensions                                                                                                                                                                            | material + colour :                                                      | product<br>weight* | shipping<br>weight*                                | product code                           |
| softwall                   | - •                                                                                                                                                                                   | paper · natural brown                                                    | 10.5kg             | 15.2kg                                             | M-SW-P-FSC-BR-05-09                    |
| 152.5cm tall x 23.5cm deep |                                                                                                                                                                                       | paper · black                                                            | 11.3kg             | 16.0kg                                             | M-SW-P-BK-05-09                        |
| (5 feet x 9.25 inches)     |                                                                                                                                                                                       | paper · indigo blue                                                      | 11.3kg             | 16.0kg                                             | M-SW-P-BC-05-09<br>M-SW-P-FSC-BU-05-09 |
| (0 1001 X 0.20 1 10 100)   |                                                                                                                                                                                       | textile · white translucent                                              | 6.5kg              | 11.2kg                                             | M-SW-T-WH-05-09                        |
|                            |                                                                                                                                                                                       | textile : aluminum                                                       | 7.1kg              |                                                    | M-SW-T-AL-05-09                        |
|                            |                                                                                                                                                                                       | textile · black                                                          |                    | 11.8kg                                             | M-SW-T-BK-05-09                        |
|                            |                                                                                                                                                                                       | textile · custom colour**                                                | 7.1kg              | 11.8kg                                             | M-SW-T-BR-05-09<br>M-SW-T-CC-05-09     |
|                            |                                                                                                                                                                                       | textile · custorn coloci                                                 | varies             | varies                                             | M-SW-1-CC-05-09                        |
|                            | 152.5cm (20)                                                                                                                                                                          |                                                                          |                    |                                                    |                                        |
|                            | A feature                                                                                                                                                                             | §FR textile softwalls are 29 centimeters deep (11.5 inches)              |                    |                                                    |                                        |
| softwall                   |                                                                                                                                                                                       | paper · natural brown                                                    | 12.6kg             | 17.9kg                                             | M-SW-P-FSC-BR-06-09                    |
| 183cm tall x 23.5cm deep   |                                                                                                                                                                                       | paper · black                                                            | 13.6kg             | 18.9kg                                             | M-SW-P-BK-06-09                        |
| (6 feet x 9.25 inches)     | 23.5cm (2.25m)                                                                                                                                                                        | paper · indigo blue                                                      | 13.6kg             | 18.9kg                                             | M-SW-P-FSC-BU-06-09                    |
| (o teet x 9.25 inches)     |                                                                                                                                                                                       | textile - white (ranslucent)                                             | 7.8kg              | 13.1kg                                             | M-SW-T-WH-06-09                        |
|                            |                                                                                                                                                                                       | FB textile : white transitions <sup>5</sup>                              | 10.5kg             | 15.1kg                                             | M·SW·FRT·WH·06·12                      |
|                            |                                                                                                                                                                                       | textile - aluminum                                                       | 8.5kg              | 13.8kg                                             | M·SW·T·AL·06·09                        |
|                            |                                                                                                                                                                                       | textile · black                                                          | 8.5kg              | 13.8kg                                             | M-SW-T-BK-06-09                        |
|                            |                                                                                                                                                                                       |                                                                          |                    |                                                    |                                        |
|                            | 183cm 628                                                                                                                                                                             | textile - custom colour**                                                | varies             | varies                                             | M·SW·T·CC·06·09                        |
|                            | Lon 100                                                                                                                                                                               | §FR textile softwalls are 29 centimeters deep (11.5 inches)              | 1                  |                                                    |                                        |
|                            |                                                                                                                                                                                       | paper · natural brown                                                    | 16.3kg             | 20.2kg                                             | 14 014 0 500 00 00 00                  |
| softwall                   |                                                                                                                                                                                       | paper · haturai brown<br>paper · black                                   |                    |                                                    | M-SW-P-FSC-BR-08-09                    |
| 244cm tall x 23.5cm deep   | 23.5cm (9.25k)<br>or (75 textile)                                                                                                                                                     |                                                                          | 18.1kg             | 22.0kg                                             | M-SW-P-BK-08-09                        |
| (8 feet x 9.25 inches)     |                                                                                                                                                                                       | paper · indigo blue                                                      | 18.1kg             | 22.0kg                                             | M-SW-P-FSC-BU-08-09                    |
|                            |                                                                                                                                                                                       | textile · white (ransucent)                                              | 10.3kg             | 14.2kg                                             | M-SW-T-WH-08-09                        |
|                            |                                                                                                                                                                                       | FR textile · white (ransucent) <sup>5</sup>                              | 14.4kg             | 20.6kg                                             | M-SW-FRT-WH-08-12                      |
|                            |                                                                                                                                                                                       | textile - aluminum                                                       | 11.3kg             | 15.2kg                                             | M-SW-T-AL-08-09                        |
|                            |                                                                                                                                                                                       | textile - black                                                          | 11.3kg             | 15.2kg                                             | M-SW-T-BK-08-09                        |
|                            |                                                                                                                                                                                       | textile - custom colour**                                                | varies             | varies                                             | M-SW-T-CC-08-09                        |
|                            | 244cm (00)                                                                                                                                                                            |                                                                          |                    |                                                    |                                        |
|                            |                                                                                                                                                                                       |                                                                          |                    |                                                    |                                        |
|                            | and the second second                                                                                                                                                                 |                                                                          |                    |                                                    |                                        |
|                            |                                                                                                                                                                                       |                                                                          |                    |                                                    |                                        |
|                            | 2                                                                                                                                                                                     | §FR textile softwalls are 29 cantimeters deep (11.5 inches)              |                    |                                                    |                                        |
|                            | 23.5cm (2.25n)                                                                                                                                                                        |                                                                          |                    |                                                    |                                        |
| softwall                   | u manag                                                                                                                                                                               | textile · white (ranslucent)                                             | 14.9kg             | 22.1kg                                             | M-SW-T-WH-08-13                        |
| 244cm tall x 34cm deep     |                                                                                                                                                                                       | FR textile · white (translucent) <sup>5</sup>                            | 18.0kg             | 25.6kg                                             | M-SW-FRT-WH-08-18                      |
| (8 feet x 13.3 inches)     |                                                                                                                                                                                       | textile · aluminum                                                       | 16.3kg             | 23.5kg                                             | M-SW-T-AL-08-13                        |
|                            |                                                                                                                                                                                       | textile · black                                                          | 16.3kg             | 23.5kg                                             | M-SW-T-BK-08-13                        |
|                            |                                                                                                                                                                                       | textile - custom colour**                                                | varies             | varies                                             | M-SW-T-CC-08-13                        |
|                            |                                                                                                                                                                                       |                                                                          |                    |                                                    |                                        |
|                            |                                                                                                                                                                                       |                                                                          |                    |                                                    |                                        |
|                            |                                                                                                                                                                                       |                                                                          |                    |                                                    |                                        |
|                            |                                                                                                                                                                                       |                                                                          |                    |                                                    |                                        |
|                            | and the second second                                                                                                                                                                 |                                                                          |                    |                                                    |                                        |
|                            | 244cm (01)                                                                                                                                                                            |                                                                          |                    |                                                    |                                        |
|                            |                                                                                                                                                                                       | 6FB textile softwalls are 45 centimeters deep (17.75 inches)             |                    |                                                    |                                        |
|                            |                                                                                                                                                                                       |                                                                          |                    |                                                    |                                        |
| softwall                   | 34cm (13.3k)<br>or PR todie g                                                                                                                                                         | textile - white (ransucent)                                              | 18.6kg             | 31.6kg                                             | M-SW-T-WH-10-13                        |
| 305cm tall x 34cm deep     |                                                                                                                                                                                       | FR textile · white (translucent) <sup>5</sup> **                         | 22.5kg             | 36.0kg                                             | M-SW-FRT-WH-10-18                      |
| (10 feet x 13.3 inches)    |                                                                                                                                                                                       | textile - aluminum                                                       | 20.4kg             | 33.4kg                                             | M-SW-T-AL-10-13                        |
|                            |                                                                                                                                                                                       | textile · black                                                          | 20.4kg             | 33.4kg                                             | M-SW-T-BK-10-13                        |
|                            |                                                                                                                                                                                       | textile - custom colour**                                                | varies             | varies                                             | M-SW-T-CC-10-13                        |
|                            |                                                                                                                                                                                       |                                                                          |                    |                                                    |                                        |
|                            |                                                                                                                                                                                       |                                                                          |                    |                                                    |                                        |
|                            |                                                                                                                                                                                       |                                                                          | 1                  | 1                                                  |                                        |
|                            | 1                                                                                                                                                                                     |                                                                          | 1                  | 1                                                  |                                        |
|                            |                                                                                                                                                                                       |                                                                          |                    |                                                    |                                        |
|                            | 305cm (10f)                                                                                                                                                                           |                                                                          | 1                  | 1                                                  |                                        |
|                            |                                                                                                                                                                                       |                                                                          | 1                  | 1                                                  |                                        |
|                            | Lan tan ma                                                                                                                                                                            |                                                                          | 1                  | 1                                                  |                                        |
|                            |                                                                                                                                                                                       |                                                                          | 1                  | 1                                                  |                                        |
|                            |                                                                                                                                                                                       |                                                                          |                    |                                                    |                                        |
|                            | 34cm (13.3m)<br>or FR tooling                                                                                                                                                         |                                                                          | 1                  | 1                                                  |                                        |
|                            | '                                                                                                                                                                                     |                                                                          | 1                  | 1                                                  |                                        |
|                            | *{softwall + softblock elements are flexible in length, opening to a max 4.5 meters long<br>(15 feet). When compressed for storage, softwall + softblock are less than 5 centilmeters |                                                                          | 1                  | 1                                                  |                                        |
|                            | (15 feet). When compressed for storage, softwall + softblock are less than 5 centimeters<br>thick (2 inches).                                                                         | §FR textile softwalls are 45 centimeters deep (17.75 inches)             | 1                  |                                                    |                                        |
| custom colour**            |                                                                                                                                                                                       | textile softwall + softblock are available in any                        | 1                  | price varies with colour<br>+ size; please request |                                        |
| custom colour              |                                                                                                                                                                                       |                                                                          | 1                  | + size; please request                             |                                        |
|                            |                                                                                                                                                                                       | Pantone colour<br>lead time: 12 - 18 weeks (expedited service available) | 1                  | a quote                                            |                                        |
|                            |                                                                                                                                                                                       | minimum order: varies, please inquire for more details                   | 1                  | 1                                                  |                                        |
| custom height              |                                                                                                                                                                                       | softwall + softblock elements can be trimmed                             |                    |                                                    | SRV-CUT-H-WALL                         |
| J.L.                       |                                                                                                                                                                                       | to custom height                                                         | 1                  |                                                    |                                        |
|                            |                                                                                                                                                                                       | (there are some constraints due to position of magnets in and panels;    |                    |                                                    |                                        |
|                            |                                                                                                                                                                                       |                                                                          |                    |                                                    |                                        |
|                            |                                                                                                                                                                                       | please inquire)                                                          |                    |                                                    |                                        |