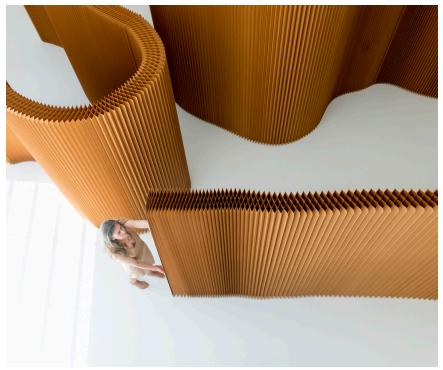

|                            |                                                                                                                                                                                       | La su la s                                                               |                    |                                                    |                                        |
|----------------------------|---------------------------------------------------------------------------------------------------------------------------------------------------------------------------------------|--------------------------------------------------------------------------|--------------------|----------------------------------------------------|----------------------------------------|
| product                    | dimensions                                                                                                                                                                            | material + colour :                                                      | product<br>weight* | shipping<br>weight*                                | product code                           |
| softwall                   | - •                                                                                                                                                                                   | paper · natural brown                                                    | 10.5kg             | 15.2kg                                             | M-SW-P-FSC-BR-05-09                    |
| 152.5cm tall x 23.5cm deep |                                                                                                                                                                                       | paper · black                                                            | 11.3kg             | 16.0kg                                             | M-SW-P-BK-05-09                        |
| (5 feet x 9.25 inches)     |                                                                                                                                                                                       | paper · indigo blue                                                      | 11.3kg             | 16.0kg                                             | M-SW-P-BC-05-09<br>M-SW-P-FSC-BU-05-09 |
| (0 1001 X 0.20 1 10 100)   |                                                                                                                                                                                       | textile · white translucent                                              | 6.5kg              | 11.2kg                                             | M-SW-T-WH-05-09                        |
|                            |                                                                                                                                                                                       | textile : aluminum                                                       | 7.1kg              |                                                    | M-SW-T-AL-05-09                        |
|                            |                                                                                                                                                                                       | textile · black                                                          |                    | 11.8kg                                             | M-SW-T-BK-05-09                        |
|                            |                                                                                                                                                                                       | textile · custom colour**                                                | 7.1kg              | 11.8kg                                             | M-SW-T-BR-05-09<br>M-SW-T-CC-05-09     |
|                            |                                                                                                                                                                                       | textile · custorn coloci                                                 | varies             | varies                                             | M-SW-1-CC-05-09                        |
|                            | 152.5cm (20)                                                                                                                                                                          |                                                                          |                    |                                                    |                                        |
|                            | A feature                                                                                                                                                                             | §FR textile softwalls are 29 centimeters deep (11.5 inches)              |                    |                                                    |                                        |
| softwall                   |                                                                                                                                                                                       | paper · natural brown                                                    | 12.6kg             | 17.9kg                                             | M-SW-P-FSC-BR-06-09                    |
| 183cm tall x 23.5cm deep   |                                                                                                                                                                                       | paper · black                                                            | 13.6kg             | 18.9kg                                             | M-SW-P-BK-06-09                        |
| (6 feet x 9.25 inches)     | 23.5cm (2.25m)                                                                                                                                                                        | paper · indigo blue                                                      | 13.6kg             | 18.9kg                                             | M-SW-P-FSC-BU-06-09                    |
| (o teet x 9.25 inches)     |                                                                                                                                                                                       | textile - white (ranslucent)                                             | 7.8kg              | 13.1kg                                             | M-SW-T-WH-06-09                        |
|                            |                                                                                                                                                                                       | FB textile : white transitions <sup>5</sup>                              | 10.5kg             | 15.1kg                                             | M·SW·FRT·WH·06·12                      |
|                            |                                                                                                                                                                                       | textile - aluminum                                                       | 8.5kg              | 13.8kg                                             | M·SW·T·AL·06·09                        |
|                            |                                                                                                                                                                                       | textile · black                                                          | 8.5kg              | 13.8kg                                             | M-SW-T-BK-06-09                        |
|                            |                                                                                                                                                                                       |                                                                          |                    |                                                    |                                        |
|                            | 183cm 628                                                                                                                                                                             | textile - custom colour**                                                | varies             | varies                                             | M·SW·T·CC·06·09                        |
|                            | Lon 100                                                                                                                                                                               | §FR textile softwalls are 29 centimeters deep (11.5 inches)              | 1                  |                                                    |                                        |
|                            |                                                                                                                                                                                       | paper · natural brown                                                    | 16.3kg             | 20.2kg                                             | 14 014 0 500 00 00 00                  |
| softwall                   |                                                                                                                                                                                       | paper · haturai brown<br>paper · black                                   |                    |                                                    | M-SW-P-FSC-BR-08-09                    |
| 244cm tall x 23.5cm deep   | 23.5cm (9.25k)<br>or (75 textile)                                                                                                                                                     |                                                                          | 18.1kg             | 22.0kg                                             | M-SW-P-BK-08-09                        |
| (8 feet x 9.25 inches)     |                                                                                                                                                                                       | paper · indigo blue                                                      | 18.1kg             | 22.0kg                                             | M-SW-P-FSC-BU-08-09                    |
|                            |                                                                                                                                                                                       | textile · white (ransucent)                                              | 10.3kg             | 14.2kg                                             | M-SW-T-WH-08-09                        |
|                            |                                                                                                                                                                                       | FR textile · white (ransucent) <sup>5</sup>                              | 14.4kg             | 20.6kg                                             | M-SW-FRT-WH-08-12                      |
|                            |                                                                                                                                                                                       | textile - aluminum                                                       | 11.3kg             | 15.2kg                                             | M-SW-T-AL-08-09                        |
|                            |                                                                                                                                                                                       | textile - black                                                          | 11.3kg             | 15.2kg                                             | M-SW-T-BK-08-09                        |
|                            |                                                                                                                                                                                       | textile - custom colour**                                                | varies             | varies                                             | M-SW-T-CC-08-09                        |
|                            | 244cm (00)                                                                                                                                                                            |                                                                          |                    |                                                    |                                        |
|                            |                                                                                                                                                                                       |                                                                          |                    |                                                    |                                        |
|                            | and the second second                                                                                                                                                                 |                                                                          |                    |                                                    |                                        |
|                            |                                                                                                                                                                                       |                                                                          |                    |                                                    |                                        |
|                            | 2                                                                                                                                                                                     | §FR textile softwalls are 29 cantimeters deep (11.5 inches)              |                    |                                                    |                                        |
|                            | 23.5cm (2.25n)                                                                                                                                                                        |                                                                          |                    |                                                    |                                        |
| softwall                   | u manag                                                                                                                                                                               | textile · white (ranslucent)                                             | 14.9kg             | 22.1kg                                             | M-SW-T-WH-08-13                        |
| 244cm tall x 34cm deep     |                                                                                                                                                                                       | FR textile · white (translucent) <sup>5</sup>                            | 18.0kg             | 25.6kg                                             | M-SW-FRT-WH-08-18                      |
| (8 feet x 13.3 inches)     |                                                                                                                                                                                       | textile · aluminum                                                       | 16.3kg             | 23.5kg                                             | M-SW-T-AL-08-13                        |
|                            |                                                                                                                                                                                       | textile · black                                                          | 16.3kg             | 23.5kg                                             | M-SW-T-BK-08-13                        |
|                            |                                                                                                                                                                                       | textile - custom colour**                                                | varies             | varies                                             | M-SW-T-CC-08-13                        |
|                            |                                                                                                                                                                                       |                                                                          |                    |                                                    |                                        |
|                            |                                                                                                                                                                                       |                                                                          |                    |                                                    |                                        |
|                            |                                                                                                                                                                                       |                                                                          |                    |                                                    |                                        |
|                            |                                                                                                                                                                                       |                                                                          |                    |                                                    |                                        |
|                            | and the second second                                                                                                                                                                 |                                                                          |                    |                                                    |                                        |
|                            | 244cm (01)                                                                                                                                                                            |                                                                          |                    |                                                    |                                        |
|                            |                                                                                                                                                                                       | 6FB textile softwalls are 45 centimeters deep (17.75 inches)             |                    |                                                    |                                        |
|                            |                                                                                                                                                                                       |                                                                          |                    |                                                    |                                        |
| softwall                   | 34cm (13.3k)<br>or PR todie g                                                                                                                                                         | textile - white (ransucent)                                              | 18.6kg             | 31.6kg                                             | M-SW-T-WH-10-13                        |
| 305cm tall x 34cm deep     |                                                                                                                                                                                       | FR textile · white (translucent) <sup>5</sup> **                         | 22.5kg             | 36.0kg                                             | M-SW-FRT-WH-10-18                      |
| (10 feet x 13.3 inches)    |                                                                                                                                                                                       | textile - aluminum                                                       | 20.4kg             | 33.4kg                                             | M-SW-T-AL-10-13                        |
|                            |                                                                                                                                                                                       | textile · black                                                          | 20.4kg             | 33.4kg                                             | M-SW-T-BK-10-13                        |
|                            |                                                                                                                                                                                       | textile - custom colour**                                                | varies             | varies                                             | M-SW-T-CC-10-13                        |
|                            |                                                                                                                                                                                       |                                                                          |                    |                                                    |                                        |
|                            |                                                                                                                                                                                       |                                                                          |                    |                                                    |                                        |
|                            |                                                                                                                                                                                       |                                                                          | 1                  | 1                                                  |                                        |
|                            | 1                                                                                                                                                                                     |                                                                          | 1                  | 1                                                  |                                        |
|                            |                                                                                                                                                                                       |                                                                          |                    |                                                    |                                        |
|                            | 305cm (10f)                                                                                                                                                                           |                                                                          | 1                  | 1                                                  |                                        |
|                            |                                                                                                                                                                                       |                                                                          | 1                  | 1                                                  |                                        |
|                            | Lan tan ma                                                                                                                                                                            |                                                                          | 1                  | 1                                                  |                                        |
|                            |                                                                                                                                                                                       |                                                                          | 1                  | 1                                                  |                                        |
|                            |                                                                                                                                                                                       |                                                                          |                    |                                                    |                                        |
|                            | 34cm (13.3m)<br>or FR tooling                                                                                                                                                         |                                                                          | 1                  | 1                                                  |                                        |
|                            | '                                                                                                                                                                                     |                                                                          | 1                  | 1                                                  |                                        |
|                            | *{softwall + softblock elements are flexible in length, opening to a max 4.5 meters long<br>(15 feet). When compressed for storage, softwall + softblock are less than 5 centilmeters |                                                                          | 1                  | 1                                                  |                                        |
|                            | (15 feet). When compressed for storage, softwall + softblock are less than 5 centimeters<br>thick (2 inches).                                                                         | §FR textile softwalls are 45 centimeters deep (17.75 inches)             | 1                  |                                                    |                                        |
| custom colour**            |                                                                                                                                                                                       | textile softwall + softblock are available in any                        | 1                  | price varies with colour<br>+ size; please request |                                        |
| custom colour              |                                                                                                                                                                                       |                                                                          | 1                  | + size; please request                             |                                        |
|                            |                                                                                                                                                                                       | Pantone colour<br>lead time: 12 - 18 weeks (expedited service available) | 1                  | a quote                                            |                                        |
|                            |                                                                                                                                                                                       | minimum order: varies, please inquire for more details                   | 1                  | 1                                                  |                                        |
| custom height              |                                                                                                                                                                                       | softwall + softblock elements can be trimmed                             |                    |                                                    | SRV-CUT-H-WALL                         |
| J.L.                       |                                                                                                                                                                                       | to custom height                                                         | 1                  |                                                    |                                        |
|                            |                                                                                                                                                                                       | (there are some constraints due to position of magnets in and panels;    |                    |                                                    |                                        |
|                            |                                                                                                                                                                                       |                                                                          |                    |                                                    |                                        |
|                            |                                                                                                                                                                                       | please inquire)                                                          |                    |                                                    |                                        |