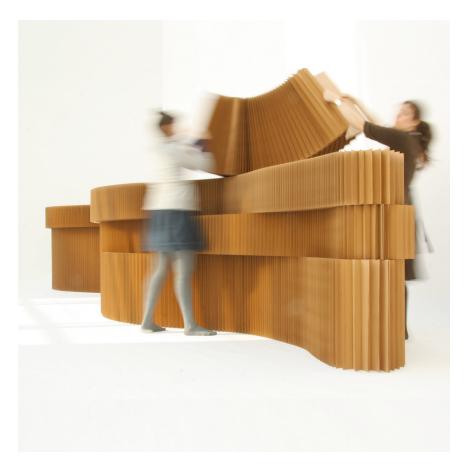

|                            |                                                                                                                                                                                       | La su la s                                                               |                    |                                                    |                                        |
|----------------------------|---------------------------------------------------------------------------------------------------------------------------------------------------------------------------------------|--------------------------------------------------------------------------|--------------------|----------------------------------------------------|----------------------------------------|
| product                    | dimensions                                                                                                                                                                            | material + colour :                                                      | product<br>weight* | shipping<br>weight*                                | product code                           |
| softwall                   | - •                                                                                                                                                                                   | paper · natural brown                                                    | 10.5kg             | 15.2kg                                             | M-SW-P-FSC-BR-05-09                    |
| 152.5cm tall x 23.5cm deep |                                                                                                                                                                                       | paper · black                                                            | 11.3kg             | 16.0kg                                             | M-SW-P-BK-05-09                        |
| (5 feet x 9.25 inches)     |                                                                                                                                                                                       | paper · indigo blue                                                      | 11.3kg             | 16.0kg                                             | M-SW-P-BC-05-09<br>M-SW-P-FSC-BU-05-09 |
| (0 1001 X 0.20 1 10 100)   |                                                                                                                                                                                       | textile · white translucent                                              | 6.5kg              | 11.2kg                                             | M-SW-T-WH-05-09                        |
|                            |                                                                                                                                                                                       | textile : aluminum                                                       | 7.1kg              |                                                    | M-SW-T-AL-05-09                        |
|                            |                                                                                                                                                                                       | textile · black                                                          |                    | 11.8kg                                             | M-SW-T-BK-05-09                        |
|                            |                                                                                                                                                                                       | textile · custom colour**                                                | 7.1kg              | 11.8kg                                             | M-SW-T-BR-05-09<br>M-SW-T-CC-05-09     |
|                            |                                                                                                                                                                                       | textile · custorn coloci                                                 | varies             | varies                                             | M-SW-1-CC-05-09                        |
|                            | 152.5cm (20)                                                                                                                                                                          |                                                                          |                    |                                                    |                                        |
|                            | A feature                                                                                                                                                                             | §FR textile softwalls are 29 centimeters deep (11.5 inches)              |                    |                                                    |                                        |
| softwall                   |                                                                                                                                                                                       | paper · natural brown                                                    | 12.6kg             | 17.9kg                                             | M-SW-P-FSC-BR-06-09                    |
| 183cm tall x 23.5cm deep   |                                                                                                                                                                                       | paper · black                                                            | 13.6kg             | 18.9kg                                             | M-SW-P-BK-06-09                        |
| (6 feet x 9.25 inches)     | 23.5cm (2.25m)                                                                                                                                                                        | paper · indigo blue                                                      | 13.6kg             | 18.9kg                                             | M-SW-P-FSC-BU-06-09                    |
| (o teet x 9.25 inches)     |                                                                                                                                                                                       | textile - white (ranslucent)                                             | 7.8kg              | 13.1kg                                             | M-SW-T-WH-06-09                        |
|                            |                                                                                                                                                                                       | FB textile : white transitions <sup>5</sup>                              | 10.5kg             | 15.1kg                                             | M·SW·FRT·WH·06·12                      |
|                            |                                                                                                                                                                                       | textile - aluminum                                                       | 8.5kg              | 13.8kg                                             | M·SW·T·AL·06·09                        |
|                            |                                                                                                                                                                                       | textile · black                                                          | 8.5kg              | 13.8kg                                             | M-SW-T-BK-06-09                        |
|                            |                                                                                                                                                                                       |                                                                          |                    |                                                    |                                        |
|                            | 183cm 628                                                                                                                                                                             | textile - custom colour**                                                | varies             | varies                                             | M·SW·T·CC·06·09                        |
|                            | Lon 100                                                                                                                                                                               | §FR textile softwalls are 29 centimeters deep (11.5 inches)              | 1                  |                                                    |                                        |
|                            |                                                                                                                                                                                       | paper · natural brown                                                    | 16.3kg             | 20.2kg                                             | 14 014 0 500 00 00 00                  |
| softwall                   |                                                                                                                                                                                       | paper · haturai brown<br>paper · black                                   |                    |                                                    | M-SW-P-FSC-BR-08-09                    |
| 244cm tall x 23.5cm deep   | 23.5cm (9.25k)<br>or (75 textile)                                                                                                                                                     |                                                                          | 18.1kg             | 22.0kg                                             | M-SW-P-BK-08-09                        |
| (8 feet x 9.25 inches)     |                                                                                                                                                                                       | paper · indigo blue                                                      | 18.1kg             | 22.0kg                                             | M-SW-P-FSC-BU-08-09                    |
|                            |                                                                                                                                                                                       | textile · white (ransucent)                                              | 10.3kg             | 14.2kg                                             | M-SW-T-WH-08-09                        |
|                            |                                                                                                                                                                                       | FR textile · white (ransucent) <sup>5</sup>                              | 14.4kg             | 20.6kg                                             | M-SW-FRT-WH-08-12                      |
|                            |                                                                                                                                                                                       | textile - aluminum                                                       | 11.3kg             | 15.2kg                                             | M-SW-T-AL-08-09                        |
|                            |                                                                                                                                                                                       | textile - black                                                          | 11.3kg             | 15.2kg                                             | M-SW-T-BK-08-09                        |
|                            |                                                                                                                                                                                       | textile - custom colour**                                                | varies             | varies                                             | M-SW-T-CC-08-09                        |
|                            | 244cm (00)                                                                                                                                                                            |                                                                          |                    |                                                    |                                        |
|                            |                                                                                                                                                                                       |                                                                          |                    |                                                    |                                        |
|                            | and the second second                                                                                                                                                                 |                                                                          |                    |                                                    |                                        |
|                            |                                                                                                                                                                                       |                                                                          |                    |                                                    |                                        |
|                            | 2                                                                                                                                                                                     | §FR textile softwalls are 29 cantimeters deep (11.5 inches)              |                    |                                                    |                                        |
|                            | 23.5cm (2.25n)                                                                                                                                                                        |                                                                          |                    |                                                    |                                        |
| softwall                   | u manag                                                                                                                                                                               | textile · white (ranslucent)                                             | 14.9kg             | 22.1kg                                             | M-SW-T-WH-08-13                        |
| 244cm tall x 34cm deep     |                                                                                                                                                                                       | FR textile · white (translucent) <sup>5</sup>                            | 18.0kg             | 25.6kg                                             | M-SW-FRT-WH-08-18                      |
| (8 feet x 13.3 inches)     |                                                                                                                                                                                       | textile · aluminum                                                       | 16.3kg             | 23.5kg                                             | M-SW-T-AL-08-13                        |
|                            |                                                                                                                                                                                       | textile · black                                                          | 16.3kg             | 23.5kg                                             | M-SW-T-BK-08-13                        |
|                            |                                                                                                                                                                                       | textile - custom colour**                                                | varies             | varies                                             | M-SW-T-CC-08-13                        |
|                            |                                                                                                                                                                                       |                                                                          |                    |                                                    |                                        |
|                            |                                                                                                                                                                                       |                                                                          |                    |                                                    |                                        |
|                            |                                                                                                                                                                                       |                                                                          |                    |                                                    |                                        |
|                            |                                                                                                                                                                                       |                                                                          |                    |                                                    |                                        |
|                            | and the second second                                                                                                                                                                 |                                                                          |                    |                                                    |                                        |
|                            | 244cm (01)                                                                                                                                                                            |                                                                          |                    |                                                    |                                        |
|                            |                                                                                                                                                                                       | 6FB textile softwalls are 45 centimeters deep (17.75 inches)             |                    |                                                    |                                        |
|                            |                                                                                                                                                                                       |                                                                          |                    |                                                    |                                        |
| softwall                   | 34cm (13.3k)<br>or PR todie g                                                                                                                                                         | textile - white (ransucent)                                              | 18.6kg             | 31.6kg                                             | M-SW-T-WH-10-13                        |
| 305cm tall x 34cm deep     |                                                                                                                                                                                       | FR textile · white (translucent) <sup>5</sup> **                         | 22.5kg             | 36.0kg                                             | M-SW-FRT-WH-10-18                      |
| (10 feet x 13.3 inches)    |                                                                                                                                                                                       | textile - aluminum                                                       | 20.4kg             | 33.4kg                                             | M-SW-T-AL-10-13                        |
|                            |                                                                                                                                                                                       | textile · black                                                          | 20.4kg             | 33.4kg                                             | M-SW-T-BK-10-13                        |
|                            |                                                                                                                                                                                       | textile - custom colour**                                                | varies             | varies                                             | M-SW-T-CC-10-13                        |
|                            |                                                                                                                                                                                       |                                                                          |                    |                                                    |                                        |
|                            |                                                                                                                                                                                       |                                                                          |                    |                                                    |                                        |
|                            |                                                                                                                                                                                       |                                                                          | 1                  | 1                                                  |                                        |
|                            | 1                                                                                                                                                                                     |                                                                          | 1                  | 1                                                  |                                        |
|                            |                                                                                                                                                                                       |                                                                          |                    |                                                    |                                        |
|                            | 305cm (10f)                                                                                                                                                                           |                                                                          | 1                  | 1                                                  |                                        |
|                            |                                                                                                                                                                                       |                                                                          | 1                  | 1                                                  |                                        |
|                            | Lan tan ma                                                                                                                                                                            |                                                                          | 1                  | 1                                                  |                                        |
|                            |                                                                                                                                                                                       |                                                                          | 1                  | 1                                                  |                                        |
|                            |                                                                                                                                                                                       |                                                                          |                    |                                                    |                                        |
|                            | 34cm (13.3m)<br>or FR tooling                                                                                                                                                         |                                                                          | 1                  | 1                                                  |                                        |
|                            | '                                                                                                                                                                                     |                                                                          | 1                  | 1                                                  |                                        |
|                            | *{softwall + softblock elements are flexible in length, opening to a max 4.5 meters long<br>(15 feet). When compressed for storage, softwall + softblock are less than 5 centilmeters |                                                                          | 1                  | 1                                                  |                                        |
|                            | (15 feet). When compressed for storage, softwall + softblock are less than 5 centimeters<br>thick (2 inches).                                                                         | §FR textile softwalls are 45 centimeters deep (17.75 inches)             | 1                  |                                                    |                                        |
| custom colour**            |                                                                                                                                                                                       | textile softwall + softblock are available in any                        | 1                  | price varies with colour<br>+ size; please request |                                        |
| custom colour              |                                                                                                                                                                                       |                                                                          | 1                  | + size; please request                             |                                        |
|                            |                                                                                                                                                                                       | Pantone colour<br>lead time: 12 - 18 weeks (expedited service available) | 1                  | a quote                                            |                                        |
|                            |                                                                                                                                                                                       | minimum order: varies, please inquire for more details                   | 1                  | 1                                                  |                                        |
| custom height              |                                                                                                                                                                                       | softwall + softblock elements can be trimmed                             |                    |                                                    | SRV-CUT-H-WALL                         |
| J.L.                       |                                                                                                                                                                                       | to custom height                                                         | 1                  |                                                    |                                        |
|                            |                                                                                                                                                                                       | (there are some constraints due to position of magnets in and panels;    |                    |                                                    |                                        |
|                            |                                                                                                                                                                                       |                                                                          |                    |                                                    |                                        |
|                            |                                                                                                                                                                                       | please inquire)                                                          |                    |                                                    |                                        |