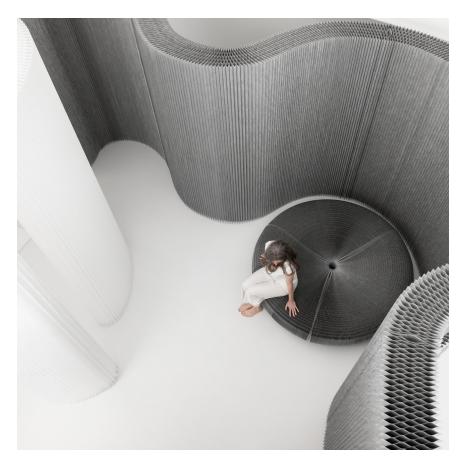

ate endless lengths of walls, or stack and link blocks to shape immersive sculptural environments. The magnetic end panels also provide a simple way to connect with the fixed architecture of a space. The partitions require no tools or additional supports to create freestanding structures and are easily folded away for storage.

Recognized for elegant design and innovation, softwall is held in the MoMA permanent collection.

Design by Stephanie Forsythe + Todd MacAllen

#### softwall + softblock modular system







the final layer of softwall + softblock is a magnetic panel that folds on itself for stability, connects multiple walls and blocks to one another, or anchors the elements to ferrous surfaces. 5







black textile softwall has an opaque sheen reminiscent of charred wood.









white textile comes to life when light shines through its delicate pattern of translucent fibres.



the internal honeycomb and pleated fins break up reflected sound to provide acoustic absorption and enhance clarity of speech.



flexible building blocks, each softblock can be stretched to 4.5m (15') long and stacked to create tall, richly textured walls.





softwalls flat pack for portability and storage, and can expand to over a hundred times their compressed form.



for ease of handling, felt handles can be attached to the ends of softwalls that are opened and closed frequently.



custom cuts can act as both practical display and sculptural form, revealing the airy structure of the internal honeycomb.



softwall + softblock comes to life when illuminated from within by LED, em