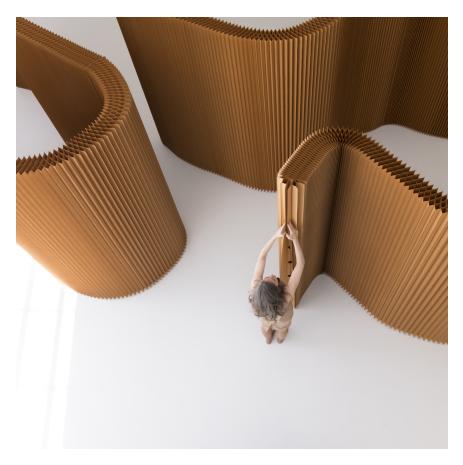

|                            |                                                                                                                                                                                       | La su la s                                                               |                    |                                                    |                                        |
|----------------------------|---------------------------------------------------------------------------------------------------------------------------------------------------------------------------------------|--------------------------------------------------------------------------|--------------------|----------------------------------------------------|----------------------------------------|
| product                    | dimensions                                                                                                                                                                            | material + colour :                                                      | product<br>weight* | shipping<br>weight*                                | product code                           |
| softwall                   | - •                                                                                                                                                                                   | paper · natural brown                                                    | 10.5kg             | 15.2kg                                             | M-SW-P-FSC-BR-05-09                    |
| 152.5cm tall x 23.5cm deep |                                                                                                                                                                                       | paper · black                                                            | 11.3kg             | 16.0kg                                             | M-SW-P-BK-05-09                        |
| (5 feet x 9.25 inches)     |                                                                                                                                                                                       | paper · indigo blue                                                      | 11.3kg             | 16.0kg                                             | M-SW-P-BC-05-09<br>M-SW-P-FSC-BU-05-09 |
| (0 1001 X 0.20 1 10 100)   |                                                                                                                                                                                       | textile · white translucent                                              | 6.5kg              | 11.2kg                                             | M-SW-T-WH-05-09                        |
|                            |                                                                                                                                                                                       | textile : aluminum                                                       | 7.1kg              |                                                    | M-SW-T-AL-05-09                        |
|                            |                                                                                                                                                                                       | textile · black                                                          |                    | 11.8kg                                             | M-SW-T-BK-05-09                        |
|                            |                                                                                                                                                                                       | textile · custom colour**                                                | 7.1kg              | 11.8kg                                             | M-SW-T-BR-05-09<br>M-SW-T-CC-05-09     |
|                            |                                                                                                                                                                                       | textile · custorn coloci                                                 | varies             | varies                                             | M-SW-1-CC-05-09                        |
|                            | 152.5cm (20)                                                                                                                                                                          |                                                                          |                    |                                                    |                                        |
|                            | A feature                                                                                                                                                                             | §FR textile softwalls are 29 centimeters deep (11.5 inches)              |                    |                                                    |                                        |
| softwall                   |                                                                                                                                                                                       | paper · natural brown                                                    | 12.6kg             | 17.9kg                                             | M-SW-P-FSC-BR-06-09                    |
| 183cm tall x 23.5cm deep   |                                                                                                                                                                                       | paper · black                                                            | 13.6kg             | 18.9kg                                             | M-SW-P-BK-06-09                        |
| (6 feet x 9.25 inches)     | 23.5cm (2.25m)                                                                                                                                                                        | paper · indigo blue                                                      | 13.6kg             | 18.9kg                                             | M-SW-P-FSC-BU-06-09                    |
| (o teet x 9.25 inches)     |                                                                                                                                                                                       | textile - white (ranslucent)                                             | 7.8kg              | 13.1kg                                             | M-SW-T-WH-06-09                        |
|                            |                                                                                                                                                                                       | FB textile : white transitions <sup>5</sup>                              | 10.5kg             | 15.1kg                                             | M·SW·FRT·WH·06·12                      |
|                            |                                                                                                                                                                                       | textile - aluminum                                                       | 8.5kg              | 13.8kg                                             | M·SW·T·AL·06·09                        |
|                            |                                                                                                                                                                                       | textile · black                                                          | 8.5kg              | 13.8kg                                             | M-SW-T-BK-06-09                        |
|                            |                                                                                                                                                                                       |                                                                          |                    |                                                    |                                        |
|                            | 183cm 628                                                                                                                                                                             | textile - custom colour**                                                | varies             | varies                                             | M·SW·T·CC·06·09                        |
|                            | Lon 100                                                                                                                                                                               | §FR textile softwalls are 29 centimeters deep (11.5 inches)              | 1                  |                                                    |                                        |
|                            |                                                                                                                                                                                       | paper · natural brown                                                    | 16.3kg             | 20.2kg                                             | 14 014 0 500 00 00 00                  |
| softwall                   |                                                                                                                                                                                       | paper · haturai brown<br>paper · black                                   |                    |                                                    | M-SW-P-FSC-BR-08-09                    |
| 244cm tall x 23.5cm deep   | 23.5cm (9.25k)<br>or (75 textile)                                                                                                                                                     |                                                                          | 18.1kg             | 22.0kg                                             | M-SW-P-BK-08-09                        |
| (8 feet x 9.25 inches)     |                                                                                                                                                                                       | paper · indigo blue                                                      | 18.1kg             | 22.0kg                                             | M-SW-P-FSC-BU-08-09                    |
|                            |                                                                                                                                                                                       | textile · white (ransucent)                                              | 10.3kg             | 14.2kg                                             | M-SW-T-WH-08-09                        |
|                            |                                                                                                                                                                                       | FR textile · white (ransucent) <sup>5</sup>                              | 14.4kg             | 20.6kg                                             | M-SW-FRT-WH-08-12                      |
|                            |                                                                                                                                                                                       | textile - aluminum                                                       | 11.3kg             | 15.2kg                                             | M-SW-T-AL-08-09                        |
|                            |                                                                                                                                                                                       | textile - black                                                          | 11.3kg             | 15.2kg                                             | M-SW-T-BK-08-09                        |
|                            |                                                                                                                                                                                       | textile - custom colour**                                                | varies             | varies                                             | M-SW-T-CC-08-09                        |
|                            | 244cm (00)                                                                                                                                                                            |                                                                          |                    |                                                    |                                        |
|                            |                                                                                                                                                                                       |                                                                          |                    |                                                    |                                        |
|                            | and the second second                                                                                                                                                                 |                                                                          |                    |                                                    |                                        |
|                            |                                                                                                                                                                                       |                                                                          |                    |                                                    |                                        |
|                            | 2                                                                                                                                                                                     | §FR textile softwalls are 29 cantimeters deep (11.5 inches)              |                    |                                                    |                                        |
|                            | 23.5cm (2.25n)                                                                                                                                                                        |                                                                          |                    |                                                    |                                        |
| softwall                   | u manag                                                                                                                                                                               | textile · white (ranslucent)                                             | 14.9kg             | 22.1kg                                             | M-SW-T-WH-08-13                        |
| 244cm tall x 34cm deep     |                                                                                                                                                                                       | FR textile · white (translucent) <sup>5</sup>                            | 18.0kg             | 25.6kg                                             | M-SW-FRT-WH-08-18                      |
| (8 feet x 13.3 inches)     |                                                                                                                                                                                       | textile · aluminum                                                       | 16.3kg             | 23.5kg                                             | M-SW-T-AL-08-13                        |
|                            |                                                                                                                                                                                       | textile · black                                                          | 16.3kg             | 23.5kg                                             | M-SW-T-BK-08-13                        |
|                            |                                                                                                                                                                                       | textile - custom colour**                                                | varies             | varies                                             | M-SW-T-CC-08-13                        |
|                            |                                                                                                                                                                                       |                                                                          |                    |                                                    |                                        |
|                            |                                                                                                                                                                                       |                                                                          |                    |                                                    |                                        |
|                            |                                                                                                                                                                                       |                                                                          |                    |                                                    |                                        |
|                            |                                                                                                                                                                                       |                                                                          |                    |                                                    |                                        |
|                            | and the second second                                                                                                                                                                 |                                                                          |                    |                                                    |                                        |
|                            | 244cm (01)                                                                                                                                                                            |                                                                          |                    |                                                    |                                        |
|                            |                                                                                                                                                                                       | 6FB textile softwalls are 45 centimeters deep (17.75 inches)             |                    |                                                    |                                        |
|                            |                                                                                                                                                                                       |                                                                          |                    |                                                    |                                        |
| softwall                   | 34cm (13.3k)<br>or PR todie g                                                                                                                                                         | textile - white (ransucent)                                              | 18.6kg             | 31.6kg                                             | M-SW-T-WH-10-13                        |
| 305cm tall x 34cm deep     |                                                                                                                                                                                       | FR textile · white (translucent) <sup>5</sup> **                         | 22.5kg             | 36.0kg                                             | M-SW-FRT-WH-10-18                      |
| (10 feet x 13.3 inches)    |                                                                                                                                                                                       | textile - aluminum                                                       | 20.4kg             | 33.4kg                                             | M-SW-T-AL-10-13                        |
|                            |                                                                                                                                                                                       | textile · black                                                          | 20.4kg             | 33.4kg                                             | M-SW-T-BK-10-13                        |
|                            |                                                                                                                                                                                       | textile - custom colour**                                                | varies             | varies                                             | M-SW-T-CC-10-13                        |
|                            |                                                                                                                                                                                       |                                                                          |                    |                                                    |                                        |
|                            |                                                                                                                                                                                       |                                                                          |                    |                                                    |                                        |
|                            |                                                                                                                                                                                       |                                                                          | 1                  | 1                                                  |                                        |
|                            | 1                                                                                                                                                                                     |                                                                          | 1                  | 1                                                  |                                        |
|                            |                                                                                                                                                                                       |                                                                          |                    |                                                    |                                        |
|                            | 305cm (10f)                                                                                                                                                                           |                                                                          | 1                  | 1                                                  |                                        |
|                            |                                                                                                                                                                                       |                                                                          | 1                  | 1                                                  |                                        |
|                            | Lan tan ma                                                                                                                                                                            |                                                                          | 1                  | 1                                                  |                                        |
|                            |                                                                                                                                                                                       |                                                                          | 1                  | 1                                                  |                                        |
|                            |                                                                                                                                                                                       |                                                                          |                    |                                                    |                                        |
|                            | 34cm (13.3m)<br>or FR tooling                                                                                                                                                         |                                                                          | 1                  | 1                                                  |                                        |
|                            | '                                                                                                                                                                                     |                                                                          | 1                  | 1                                                  |                                        |
|                            | *{softwall + softblock elements are flexible in length, opening to a max 4.5 meters long<br>(15 feet). When compressed for storage, softwall + softblock are less than 5 centilmeters |                                                                          | 1                  | 1                                                  |                                        |
|                            | (15 feet). When compressed for storage, softwall + softblock are less than 5 centimeters<br>thick (2 inches).                                                                         | §FR textile softwalls are 45 centimeters deep (17.75 inches)             | 1                  |                                                    |                                        |
| custom colour**            |                                                                                                                                                                                       | textile softwall + softblock are available in any                        | 1                  | price varies with colour<br>+ size; please request |                                        |
| custom colour              |                                                                                                                                                                                       |                                                                          | 1                  | + size; please request                             |                                        |
|                            |                                                                                                                                                                                       | Pantone colour<br>lead time: 12 - 18 weeks (expedited service available) | 1                  | a quote                                            |                                        |
|                            |                                                                                                                                                                                       | minimum order: varies, please inquire for more details                   | 1                  | 1                                                  |                                        |
| custom height              |                                                                                                                                                                                       | softwall + softblock elements can be trimmed                             |                    |                                                    | SRV-CUT-H-WALL                         |
| J.L.                       |                                                                                                                                                                                       | to custom height                                                         | 1                  |                                                    |                                        |
|                            |                                                                                                                                                                                       | (there are some constraints due to position of magnets in and panels;    |                    |                                                    |                                        |
|                            |                                                                                                                                                                                       |                                                                          |                    |                                                    |                                        |
|                            |                                                                                                                                                                                       | please inquire)                                                          |                    |                                                    |                                        |