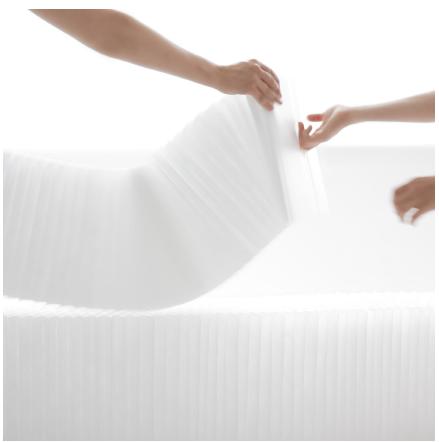

r additional supports to create freestanding structures and are easily folded away for storage.

Recognized for elegant design and innovation, softwall is held in the MoMA permanent collection.

Design by Stephanie Forsythe + Todd MacAllen

#### softwall + softblock modular system







the final layer of softwall + softblock is a magnetic panel that folds on itself for stability, connects multiple walls and blocks to one another, or anchors the elements to ferrous surfaces. 5







black textile softwall has an opaque sheen reminiscent of charred wood.









white textile comes to life when light shines through its delicate pattern of translucent fibres.



the internal honeycomb and pleated fins break up reflected sound to provide acoustic absorption and enhance clarity of speech.



flexible building blocks, each softblock can be stretched to 4.5m (15') long and stacked to create tall, richly textured walls.





softwalls flat pack for portability and storage, and can expand to over a hundred times their compressed form.



for ease of handling, felt handles can be attached to the ends of softwalls that are opened and closed frequently.



custom cuts can act as both practical display and sculptural form, revealing the airy structure of the internal honeycomb.



softwall + softblock comes to life when illuminated from within by LED, emphasizing the visually delicate fibres and airy structure.



white textile softblock with optional integrated LED.



the white textile material is used for other luminaries in the soft collection, allowing immersive environments to