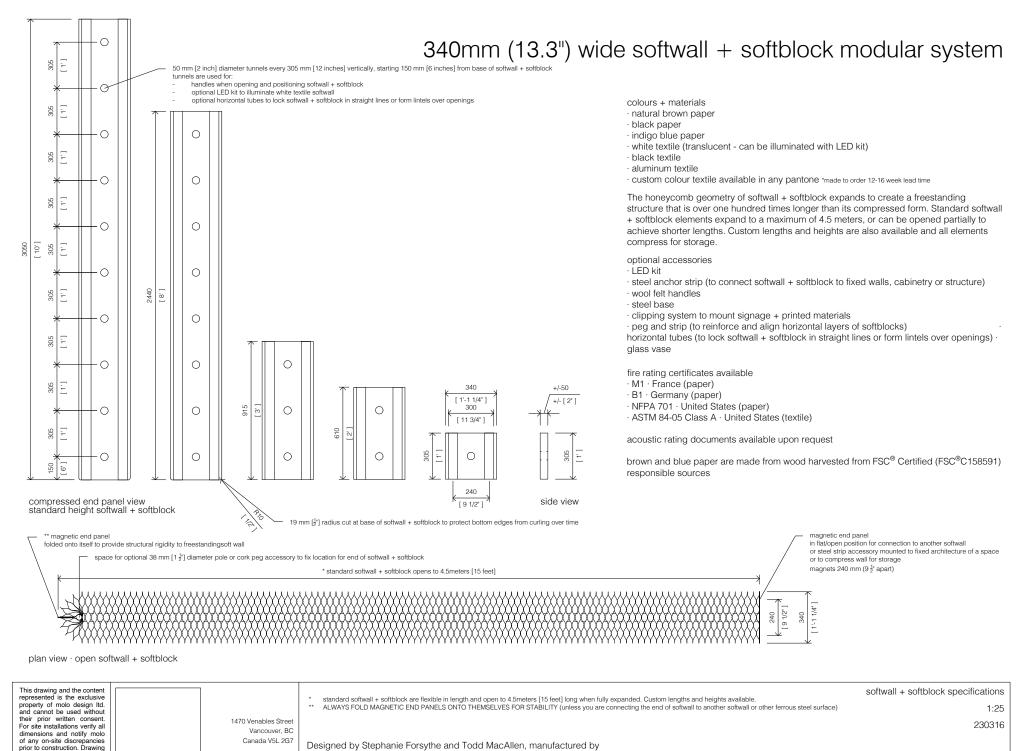

|                            |                                                                                                                                                                                       | La su la s                                                               |                    |                                                    |                                        |
|----------------------------|---------------------------------------------------------------------------------------------------------------------------------------------------------------------------------------|--------------------------------------------------------------------------|--------------------|----------------------------------------------------|----------------------------------------|
| product                    | dimensions                                                                                                                                                                            | material + colour :                                                      | product<br>weight* | shipping<br>weight*                                | product code                           |
| softwall                   | - •                                                                                                                                                                                   | paper · natural brown                                                    | 10.5kg             | 15.2kg                                             | M-SW-P-FSC-BR-05-09                    |
| 152.5cm tall x 23.5cm deep |                                                                                                                                                                                       | paper · black                                                            | 11.3kg             | 16.0kg                                             | M-SW-P-BK-05-09                        |
| (5 feet x 9.25 inches)     |                                                                                                                                                                                       | paper · indigo blue                                                      | 11.3kg             | 16.0kg                                             | M-SW-P-BC-05-09<br>M-SW-P-FSC-BU-05-09 |
| (0 1001 X 0.20 1 10 100)   |                                                                                                                                                                                       | textile · white translucent                                              | 6.5kg              | 11.2kg                                             | M-SW-T-WH-05-09                        |
|                            |                                                                                                                                                                                       | textile : aluminum                                                       | 7.1kg              |                                                    | M-SW-T-AL-05-09                        |
|                            |                                                                                                                                                                                       | textile · black                                                          |                    | 11.8kg                                             | M-SW-T-BK-05-09                        |
|                            |                                                                                                                                                                                       | textile · custom colour**                                                | 7.1kg              | 11.8kg                                             | M-SW-T-BR-05-09<br>M-SW-T-CC-05-09     |
|                            |                                                                                                                                                                                       | textile · custorn coloci                                                 | varies             | varies                                             | M-SW-1-CC-05-09                        |
|                            | 152.5cm (20)                                                                                                                                                                          |                                                                          |                    |                                                    |                                        |
|                            | A feature                                                                                                                                                                             | §FR textile softwalls are 29 centimeters deep (11.5 inches)              |                    |                                                    |                                        |
| softwall                   |                                                                                                                                                                                       | paper · natural brown                                                    | 12.6kg             | 17.9kg                                             | M-SW-P-FSC-BR-06-09                    |
| 183cm tall x 23.5cm deep   |                                                                                                                                                                                       | paper · black                                                            | 13.6kg             | 18.9kg                                             | M-SW-P-BK-06-09                        |
| (6 feet x 9.25 inches)     | 23.5cm (2.25m)                                                                                                                                                                        | paper · indigo blue                                                      | 13.6kg             | 18.9kg                                             | M-SW-P-FSC-BU-06-09                    |
| (o teet x 9.25 inches)     |                                                                                                                                                                                       | textile - white (ranslucent)                                             | 7.8kg              | 13.1kg                                             | M-SW-T-WH-06-09                        |
|                            |                                                                                                                                                                                       | FB textile : white transitions <sup>5</sup>                              | 10.5kg             | 15.1kg                                             | M·SW·FRT·WH·06·12                      |
|                            |                                                                                                                                                                                       | textile - aluminum                                                       | 8.5kg              | 13.8kg                                             | M·SW·T·AL·06·09                        |
|                            |                                                                                                                                                                                       | textile · black                                                          | 8.5kg              | 13.8kg                                             | M-SW-T-BK-06-09                        |
|                            |                                                                                                                                                                                       |                                                                          |                    |                                                    |                                        |
|                            | 183cm 628                                                                                                                                                                             | textile - custom colour**                                                | varies             | varies                                             | M·SW·T·CC·06·09                        |
|                            | Lon 100                                                                                                                                                                               | §FR textile softwalls are 29 centimeters deep (11.5 inches)              | 1                  |                                                    |                                        |
|                            |                                                                                                                                                                                       | paper · natural brown                                                    | 16.3kg             | 20.2kg                                             | 14 014 0 500 00 00 00                  |
| softwall                   |                                                                                                                                                                                       | paper · haturai brown<br>paper · black                                   |                    |                                                    | M-SW-P-FSC-BR-08-09                    |
| 244cm tall x 23.5cm deep   | 23.5cm (9.25k)<br>or (75 textile)                                                                                                                                                     |                                                                          | 18.1kg             | 22.0kg                                             | M-SW-P-BK-08-09                        |
| (8 feet x 9.25 inches)     |                                                                                                                                                                                       | paper · indigo blue                                                      | 18.1kg             | 22.0kg                                             | M-SW-P-FSC-BU-08-09                    |
|                            |                                                                                                                                                                                       | textile · white (ransucent)                                              | 10.3kg             | 14.2kg                                             | M-SW-T-WH-08-09                        |
|                            |                                                                                                                                                                                       | FR textile · white (ransucent) <sup>5</sup>                              | 14.4kg             | 20.6kg                                             | M-SW-FRT-WH-08-12                      |
|                            |                                                                                                                                                                                       | textile - aluminum                                                       | 11.3kg             | 15.2kg                                             | M-SW-T-AL-08-09                        |
|                            |                                                                                                                                                                                       | textile - black                                                          | 11.3kg             | 15.2kg                                             | M-SW-T-BK-08-09                        |
|                            |                                                                                                                                                                                       | textile - custom colour**                                                | varies             | varies                                             | M-SW-T-CC-08-09                        |
|                            | 244cm (00)                                                                                                                                                                            |                                                                          |                    |                                                    |                                        |
|                            |                                                                                                                                                                                       |                                                                          |                    |                                                    |                                        |
|                            | and the second second                                                                                                                                                                 |                                                                          |                    |                                                    |                                        |
|                            |                                                                                                                                                                                       |                                                                          |                    |                                                    |                                        |
|                            | 2                                                                                                                                                                                     | §FR textile softwalls are 29 cantimeters deep (11.5 inches)              |                    |                                                    |                                        |
|                            | 23.5cm (2.25n)                                                                                                                                                                        |                                                                          |                    |                                                    |                                        |
| softwall                   | u manag                                                                                                                                                                               | textile · white (ranslucent)                                             | 14.9kg             | 22.1kg                                             | M-SW-T-WH-08-13                        |
| 244cm tall x 34cm deep     |                                                                                                                                                                                       | FR textile · white (translucent) <sup>5</sup>                            | 18.0kg             | 25.6kg                                             | M-SW-FRT-WH-08-18                      |
| (8 feet x 13.3 inches)     |                                                                                                                                                                                       | textile · aluminum                                                       | 16.3kg             | 23.5kg                                             | M-SW-T-AL-08-13                        |
|                            |                                                                                                                                                                                       | textile · black                                                          | 16.3kg             | 23.5kg                                             | M-SW-T-BK-08-13                        |
|                            |                                                                                                                                                                                       | textile - custom colour**                                                | varies             | varies                                             | M-SW-T-CC-08-13                        |
|                            |                                                                                                                                                                                       |                                                                          |                    |                                                    |                                        |
|                            |                                                                                                                                                                                       |                                                                          |                    |                                                    |                                        |
|                            |                                                                                                                                                                                       |                                                                          |                    |                                                    |                                        |
|                            |                                                                                                                                                                                       |                                                                          |                    |                                                    |                                        |
|                            | and the second second                                                                                                                                                                 |                                                                          |                    |                                                    |                                        |
|                            | 244cm (01)                                                                                                                                                                            |                                                                          |                    |                                                    |                                        |
|                            |                                                                                                                                                                                       | 6FB textile softwalls are 45 centimeters deep (17.75 inches)             |                    |                                                    |                                        |
|                            |                                                                                                                                                                                       |                                                                          |                    |                                                    |                                        |
| softwall                   | 34cm (13.3k)<br>or PR todie g                                                                                                                                                         | textile - white (ransucent)                                              | 18.6kg             | 31.6kg                                             | M-SW-T-WH-10-13                        |
| 305cm tall x 34cm deep     |                                                                                                                                                                                       | FR textile · white (translucent) <sup>5</sup> **                         | 22.5kg             | 36.0kg                                             | M-SW-FRT-WH-10-18                      |
| (10 feet x 13.3 inches)    |                                                                                                                                                                                       | textile - aluminum                                                       | 20.4kg             | 33.4kg                                             | M-SW-T-AL-10-13                        |
|                            |                                                                                                                                                                                       | textile · black                                                          | 20.4kg             | 33.4kg                                             | M-SW-T-BK-10-13                        |
|                            |                                                                                                                                                                                       | textile - custom colour**                                                | varies             | varies                                             | M-SW-T-CC-10-13                        |
|                            |                                                                                                                                                                                       |                                                                          |                    |                                                    |                                        |
|                            |                                                                                                                                                                                       |                                                                          |                    |                                                    |                                        |
|                            |                                                                                                                                                                                       |                                                                          | 1                  | 1                                                  |                                        |
|                            | 1                                                                                                                                                                                     |                                                                          | 1                  | 1                                                  |                                        |
|                            |                                                                                                                                                                                       |                                                                          |                    |                                                    |                                        |
|                            | 305cm (10f)                                                                                                                                                                           |                                                                          | 1                  | 1                                                  |                                        |
|                            |                                                                                                                                                                                       |                                                                          | 1                  | 1                                                  |                                        |
|                            | Lan tan ma                                                                                                                                                                            |                                                                          | 1                  | 1                                                  |                                        |
|                            |                                                                                                                                                                                       |                                                                          | 1                  | 1                                                  |                                        |
|                            |                                                                                                                                                                                       |                                                                          |                    |                                                    |                                        |
|                            | 34cm (13.3m)<br>or FR tooling                                                                                                                                                         |                                                                          | 1                  | 1                                                  |                                        |
|                            | '                                                                                                                                                                                     |                                                                          | 1                  | 1                                                  |                                        |
|                            | *{softwall + softblock elements are flexible in length, opening to a max 4.5 meters long<br>(15 feet). When compressed for storage, softwall + softblock are less than 5 centilmeters |                                                                          | 1                  | 1                                                  |                                        |
|                            | (15 feet). When compressed for storage, softwall + softblock are less than 5 centimeters<br>thick (2 inches).                                                                         | §FR textile softwalls are 45 centimeters deep (17.75 inches)             | 1                  |                                                    |                                        |
| custom colour**            |                                                                                                                                                                                       | textile softwall + softblock are available in any                        | 1                  | price varies with colour<br>+ size; please request |                                        |
| custom colour              |                                                                                                                                                                                       |                                                                          | 1                  | + size; please request                             |                                        |
|                            |                                                                                                                                                                                       | Pantone colour<br>lead time: 12 - 18 weeks (expedited service available) | 1                  | a quote                                            |                                        |
|                            |                                                                                                                                                                                       | minimum order: varies, please inquire for more details                   | 1                  | 1                                                  |                                        |
| custom height              |                                                                                                                                                                                       | softwall + softblock elements can be trimmed                             |                    |                                                    | SRV-CUT-H-WALL                         |
| J.L.                       |                                                                                                                                                                                       | to custom height                                                         | 1                  |                                                    |                                        |
|                            |                                                                                                                                                                                       | (there are some constraints due to position of magnets in and panels;    |                    |                                                    |                                        |
|                            |                                                                                                                                                                                       |                                                                          |                    |                                                    |                                        |
|                            |                                                                                                                                                                                       | please inquire)                                                          |                    |                                                    |                                        |