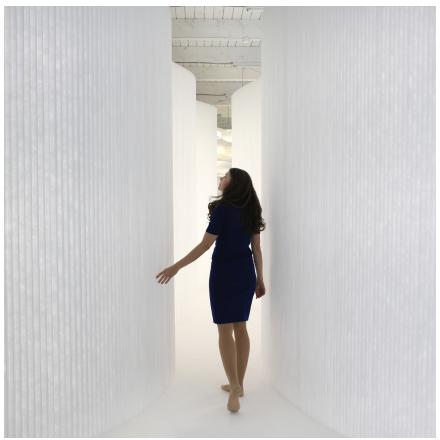

e endless lengths of walls, or stack and link blocks to shape immersive sculptural environments. The magnetic end panels also provide a simple way to connect with the fixed architecture of a space. The partitions require no tools or additional supports to create freestanding structures and are easily folded away for storage.

Recognized for elegant design and innovation, softwall is held in the MoMA permanent collection.

Design by Stephanie Forsythe + Todd MacAllen

#### softwall + softblock modular system







the final layer of softwall + softblock is a magnetic panel that folds on itself for stability, connects multiple walls and blocks to one another, or anchors the elements to ferrous surfaces. 5







black textile softwall has an opaque sheen reminiscent of charred wood.









white textile comes to life when light shines through its delicate pattern of translucent fibres.



the internal honeycomb and pleated fins break up reflected sound to provide acoustic absorption and enhance clarity of speech.



flexible building blocks, each softblock can be stretched to 4.5m (15') long and stacked to create tall, richly textured walls.





softwalls flat pack for portability and storage, and can expand to over a hundred times their compressed form.



for ease of handling, felt handles can be attached to the ends of softwalls that are opened and closed frequently.



custom cuts can act as both practical display and sculptural form, revealing the airy structure of the internal honeycomb.



softwall + softblock comes to life when illuminated from within by LED, emph