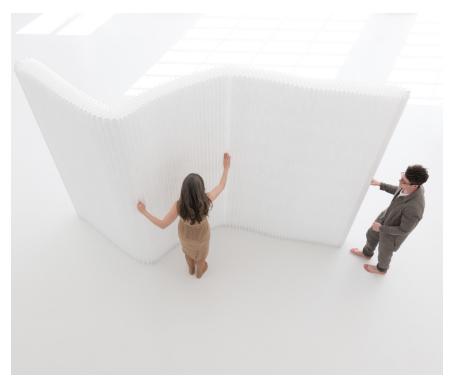

|                            |                                                                                                                                                                                       | La su la s                                                               |                    |                                                    |                                        |
|----------------------------|---------------------------------------------------------------------------------------------------------------------------------------------------------------------------------------|--------------------------------------------------------------------------|--------------------|----------------------------------------------------|----------------------------------------|
| product                    | dimensions                                                                                                                                                                            | material + colour :                                                      | product<br>weight* | shipping<br>weight*                                | product code                           |
| softwall                   | - •                                                                                                                                                                                   | paper · natural brown                                                    | 10.5kg             | 15.2kg                                             | M-SW-P-FSC-BR-05-09                    |
| 152.5cm tall x 23.5cm deep |                                                                                                                                                                                       | paper · black                                                            | 11.3kg             | 16.0kg                                             | M-SW-P-BK-05-09                        |
| (5 feet x 9.25 inches)     |                                                                                                                                                                                       | paper · indigo blue                                                      | 11.3kg             | 16.0kg                                             | M-SW-P-BC-05-09<br>M-SW-P-FSC-BU-05-09 |
| (0 1001 X 0.20 1 10 100)   |                                                                                                                                                                                       | textile · white translucent                                              | 6.5kg              | 11.2kg                                             | M-SW-T-WH-05-09                        |
|                            |                                                                                                                                                                                       | textile : aluminum                                                       | 7.1kg              |                                                    | M-SW-T-AL-05-09                        |
|                            |                                                                                                                                                                                       | textile · black                                                          |                    | 11.8kg                                             | M-SW-T-BK-05-09                        |
|                            |                                                                                                                                                                                       | textile · custom colour**                                                | 7.1kg              | 11.8kg                                             | M-SW-T-BR-05-09<br>M-SW-T-CC-05-09     |
|                            |                                                                                                                                                                                       | textile · custorn coloci                                                 | varies             | varies                                             | M-SW-1-CC-05-09                        |
|                            | 152.5cm (20)                                                                                                                                                                          |                                                                          |                    |                                                    |                                        |
|                            | A feature                                                                                                                                                                             | §FR textile softwalls are 29 centimeters deep (11.5 inches)              |                    |                                                    |                                        |
| softwall                   |                                                                                                                                                                                       | paper · natural brown                                                    | 12.6kg             | 17.9kg                                             | M-SW-P-FSC-BR-06-09                    |
| 183cm tall x 23.5cm deep   |                                                                                                                                                                                       | paper · black                                                            | 13.6kg             | 18.9kg                                             | M-SW-P-BK-06-09                        |
| (6 feet x 9.25 inches)     | 23.5cm (2.25m)                                                                                                                                                                        | paper · indigo blue                                                      | 13.6kg             | 18.9kg                                             | M-SW-P-FSC-BU-06-09                    |
| (o teet x 9.25 inches)     |                                                                                                                                                                                       | textile - white (ranslucent)                                             | 7.8kg              | 13.1kg                                             | M-SW-T-WH-06-09                        |
|                            |                                                                                                                                                                                       | FB textile : white transitions <sup>5</sup>                              | 10.5kg             | 15.1kg                                             | M·SW·FRT·WH·06·12                      |
|                            |                                                                                                                                                                                       | textile - aluminum                                                       | 8.5kg              | 13.8kg                                             | M·SW·T·AL·06·09                        |
|                            |                                                                                                                                                                                       | textile · black                                                          | 8.5kg              | 13.8kg                                             | M-SW-T-BK-06-09                        |
|                            |                                                                                                                                                                                       |                                                                          |                    |                                                    |                                        |
|                            | 183cm 628                                                                                                                                                                             | textile - custom colour**                                                | varies             | varies                                             | M·SW·T·CC·06·09                        |
|                            | Lon 100                                                                                                                                                                               | §FR textile softwalls are 29 centimeters deep (11.5 inches)              | 1                  |                                                    |                                        |
|                            |                                                                                                                                                                                       | paper · natural brown                                                    | 16.3kg             | 20.2kg                                             | 14 014 0 500 00 00 00                  |
| softwall                   |                                                                                                                                                                                       | paper · haturai brown<br>paper · black                                   |                    |                                                    | M-SW-P-FSC-BR-08-09                    |
| 244cm tall x 23.5cm deep   | 23.5cm (9.25k)<br>or (75 textile)                                                                                                                                                     |                                                                          | 18.1kg             | 22.0kg                                             | M-SW-P-BK-08-09                        |
| (8 feet x 9.25 inches)     |                                                                                                                                                                                       | paper · indigo blue                                                      | 18.1kg             | 22.0kg                                             | M-SW-P-FSC-BU-08-09                    |
|                            |                                                                                                                                                                                       | textile · white (ransucent)                                              | 10.3kg             | 14.2kg                                             | M-SW-T-WH-08-09                        |
|                            |                                                                                                                                                                                       | FR textile · white (ransucent) <sup>5</sup>                              | 14.4kg             | 20.6kg                                             | M-SW-FRT-WH-08-12                      |
|                            |                                                                                                                                                                                       | textile - aluminum                                                       | 11.3kg             | 15.2kg                                             | M-SW-T-AL-08-09                        |
|                            |                                                                                                                                                                                       | textile - black                                                          | 11.3kg             | 15.2kg                                             | M-SW-T-BK-08-09                        |
|                            |                                                                                                                                                                                       | textile - custom colour**                                                | varies             | varies                                             | M-SW-T-CC-08-09                        |
|                            | 244cm (00)                                                                                                                                                                            |                                                                          |                    |                                                    |                                        |
|                            |                                                                                                                                                                                       |                                                                          |                    |                                                    |                                        |
|                            | and the second second                                                                                                                                                                 |                                                                          |                    |                                                    |                                        |
|                            |                                                                                                                                                                                       |                                                                          |                    |                                                    |                                        |
|                            | 2                                                                                                                                                                                     | §FR textile softwalls are 29 cantimeters deep (11.5 inches)              |                    |                                                    |                                        |
|                            | 23.5cm (2.25n)                                                                                                                                                                        |                                                                          |                    |                                                    |                                        |
| softwall                   | u manag                                                                                                                                                                               | textile · white (ranslucent)                                             | 14.9kg             | 22.1kg                                             | M-SW-T-WH-08-13                        |
| 244cm tall x 34cm deep     |                                                                                                                                                                                       | FR textile · white (translucent) <sup>5</sup>                            | 18.0kg             | 25.6kg                                             | M-SW-FRT-WH-08-18                      |
| (8 feet x 13.3 inches)     |                                                                                                                                                                                       | textile · aluminum                                                       | 16.3kg             | 23.5kg                                             | M-SW-T-AL-08-13                        |
|                            |                                                                                                                                                                                       | textile · black                                                          | 16.3kg             | 23.5kg                                             | M-SW-T-BK-08-13                        |
|                            |                                                                                                                                                                                       | textile - custom colour**                                                | varies             | varies                                             | M-SW-T-CC-08-13                        |
|                            |                                                                                                                                                                                       |                                                                          |                    |                                                    |                                        |
|                            |                                                                                                                                                                                       |                                                                          |                    |                                                    |                                        |
|                            |                                                                                                                                                                                       |                                                                          |                    |                                                    |                                        |
|                            |                                                                                                                                                                                       |                                                                          |                    |                                                    |                                        |
|                            | and the second second                                                                                                                                                                 |                                                                          |                    |                                                    |                                        |
|                            | 244cm (01)                                                                                                                                                                            |                                                                          |                    |                                                    |                                        |
|                            |                                                                                                                                                                                       | 6FB textile softwalls are 45 centimeters deep (17.75 inches)             |                    |                                                    |                                        |
|                            |                                                                                                                                                                                       |                                                                          |                    |                                                    |                                        |
| softwall                   | 34cm (13.3k)<br>or PR todie g                                                                                                                                                         | textile - white (ransucent)                                              | 18.6kg             | 31.6kg                                             | M-SW-T-WH-10-13                        |
| 305cm tall x 34cm deep     |                                                                                                                                                                                       | FR textile · white (translucent) <sup>5</sup> **                         | 22.5kg             | 36.0kg                                             | M-SW-FRT-WH-10-18                      |
| (10 feet x 13.3 inches)    |                                                                                                                                                                                       | textile - aluminum                                                       | 20.4kg             | 33.4kg                                             | M-SW-T-AL-10-13                        |
|                            |                                                                                                                                                                                       | textile · black                                                          | 20.4kg             | 33.4kg                                             | M-SW-T-BK-10-13                        |
|                            |                                                                                                                                                                                       | textile - custom colour**                                                | varies             | varies                                             | M-SW-T-CC-10-13                        |
|                            |                                                                                                                                                                                       |                                                                          |                    |                                                    |                                        |
|                            |                                                                                                                                                                                       |                                                                          |                    |                                                    |                                        |
|                            |                                                                                                                                                                                       |                                                                          | 1                  | 1                                                  |                                        |
|                            | 1                                                                                                                                                                                     |                                                                          | 1                  | 1                                                  |                                        |
|                            |                                                                                                                                                                                       |                                                                          |                    |                                                    |                                        |
|                            | 305cm (10f)                                                                                                                                                                           |                                                                          | 1                  | 1                                                  |                                        |
|                            |                                                                                                                                                                                       |                                                                          | 1                  | 1                                                  |                                        |
|                            | Lan tan ma                                                                                                                                                                            |                                                                          | 1                  | 1                                                  |                                        |
|                            |                                                                                                                                                                                       |                                                                          | 1                  | 1                                                  |                                        |
|                            |                                                                                                                                                                                       |                                                                          |                    |                                                    |                                        |
|                            | 34cm (13.3m)<br>or FR tooling                                                                                                                                                         |                                                                          | 1                  | 1                                                  |                                        |
|                            | '                                                                                                                                                                                     |                                                                          | 1                  | 1                                                  |                                        |
|                            | *{softwall + softblock elements are flexible in length, opening to a max 4.5 meters long<br>(15 feet). When compressed for storage, softwall + softblock are less than 5 centilmeters |                                                                          | 1                  | 1                                                  |                                        |
|                            | (15 feet). When compressed for storage, softwall + softblock are less than 5 centimeters<br>thick (2 inches).                                                                         | §FR textile softwalls are 45 centimeters deep (17.75 inches)             | 1                  |                                                    |                                        |
| custom colour**            |                                                                                                                                                                                       | textile softwall + softblock are available in any                        | 1                  | price varies with colour<br>+ size; please request |                                        |
| custom colour              |                                                                                                                                                                                       |                                                                          | 1                  | + size; please request                             |                                        |
|                            |                                                                                                                                                                                       | Pantone colour<br>lead time: 12 - 18 weeks (expedited service available) | 1                  | a quote                                            |                                        |
|                            |                                                                                                                                                                                       | minimum order: varies, please inquire for more details                   | 1                  | 1                                                  |                                        |
| custom height              |                                                                                                                                                                                       | softwall + softblock elements can be trimmed                             |                    |                                                    | SRV-CUT-H-WALL                         |
| J.L.                       |                                                                                                                                                                                       | to custom height                                                         | 1                  |                                                    |                                        |
|                            |                                                                                                                                                                                       | (there are some constraints due to position of magnets in and panels;    |                    |                                                    |                                        |
|                            |                                                                                                                                                                                       |                                                                          |                    |                                                    |                                        |
|                            |                                                                                                                                                                                       | please inquire)                                                          |                    |                                                    |                                        |