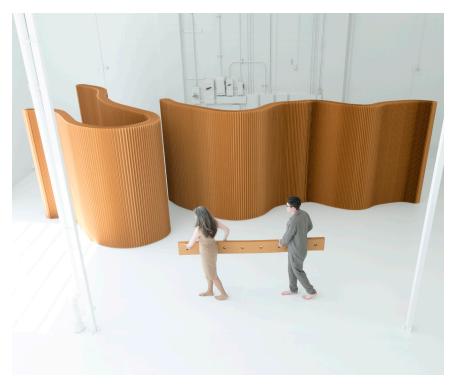

|                            |                                                                                                                                                                                       | La su la s                                                               |                    |                                                    |                                        |
|----------------------------|---------------------------------------------------------------------------------------------------------------------------------------------------------------------------------------|--------------------------------------------------------------------------|--------------------|----------------------------------------------------|----------------------------------------|
| product                    | dimensions                                                                                                                                                                            | material + colour :                                                      | product<br>weight* | shipping<br>weight*                                | product code                           |
| softwall                   | - •                                                                                                                                                                                   | paper · natural brown                                                    | 10.5kg             | 15.2kg                                             | M-SW-P-FSC-BR-05-09                    |
| 152.5cm tall x 23.5cm deep |                                                                                                                                                                                       | paper · black                                                            | 11.3kg             | 16.0kg                                             | M-SW-P-BK-05-09                        |
| (5 feet x 9.25 inches)     |                                                                                                                                                                                       | paper · indigo blue                                                      | 11.3kg             | 16.0kg                                             | M-SW-P-BC-05-09<br>M-SW-P-FSC-BU-05-09 |
| (0 1001 X 0.20 1 10 100)   |                                                                                                                                                                                       | textile · white translucent                                              | 6.5kg              | 11.2kg                                             | M-SW-T-WH-05-09                        |
|                            |                                                                                                                                                                                       | textile : aluminum                                                       | 7.1kg              |                                                    | M-SW-T-AL-05-09                        |
|                            |                                                                                                                                                                                       | textile · black                                                          |                    | 11.8kg                                             | M-SW-T-BK-05-09                        |
|                            |                                                                                                                                                                                       | textile · custom colour**                                                | 7.1kg              | 11.8kg                                             | M-SW-T-BR-05-09<br>M-SW-T-CC-05-09     |
|                            |                                                                                                                                                                                       | textile · custorn coloci                                                 | varies             | varies                                             | M-SW-1-CC-05-09                        |
|                            | 152.5cm (20)                                                                                                                                                                          |                                                                          |                    |                                                    |                                        |
|                            | A feature                                                                                                                                                                             | §FR textile softwalls are 29 centimeters deep (11.5 inches)              |                    |                                                    |                                        |
| softwall                   |                                                                                                                                                                                       | paper · natural brown                                                    | 12.6kg             | 17.9kg                                             | M-SW-P-FSC-BR-06-09                    |
| 183cm tall x 23.5cm deep   |                                                                                                                                                                                       | paper · black                                                            | 13.6kg             | 18.9kg                                             | M-SW-P-BK-06-09                        |
| (6 feet x 9.25 inches)     | 23.5cm (2.25m)                                                                                                                                                                        | paper · indigo blue                                                      | 13.6kg             | 18.9kg                                             | M-SW-P-FSC-BU-06-09                    |
| (o teet x 9.25 inches)     |                                                                                                                                                                                       | textile - white (ranslucent)                                             | 7.8kg              | 13.1kg                                             | M-SW-T-WH-06-09                        |
|                            |                                                                                                                                                                                       | FB textile : white transitions <sup>5</sup>                              | 10.5kg             | 15.1kg                                             | M·SW·FRT·WH·06·12                      |
|                            |                                                                                                                                                                                       | textile - aluminum                                                       | 8.5kg              | 13.8kg                                             | M·SW·T·AL·06·09                        |
|                            |                                                                                                                                                                                       | textile · black                                                          | 8.5kg              | 13.8kg                                             | M-SW-T-BK-06-09                        |
|                            |                                                                                                                                                                                       |                                                                          |                    |                                                    |                                        |
|                            | 183cm 628                                                                                                                                                                             | textile - custom colour**                                                | varies             | varies                                             | M·SW·T·CC·06·09                        |
|                            | Lon 100                                                                                                                                                                               | §FR textile softwalls are 29 centimeters deep (11.5 inches)              | 1                  |                                                    |                                        |
|                            |                                                                                                                                                                                       | paper · natural brown                                                    | 16.3kg             | 20.2kg                                             | 14 014 0 500 00 00 00                  |
| softwall                   |                                                                                                                                                                                       | paper · haturai brown<br>paper · black                                   |                    |                                                    | M-SW-P-FSC-BR-08-09                    |
| 244cm tall x 23.5cm deep   | 23.5cm (9.25k)<br>or (75 textile)                                                                                                                                                     |                                                                          | 18.1kg             | 22.0kg                                             | M-SW-P-BK-08-09                        |
| (8 feet x 9.25 inches)     |                                                                                                                                                                                       | paper · indigo blue                                                      | 18.1kg             | 22.0kg                                             | M-SW-P-FSC-BU-08-09                    |
|                            |                                                                                                                                                                                       | textile · white (ransucent)                                              | 10.3kg             | 14.2kg                                             | M-SW-T-WH-08-09                        |
|                            |                                                                                                                                                                                       | FR textile · white (ransucent) <sup>5</sup>                              | 14.4kg             | 20.6kg                                             | M-SW-FRT-WH-08-12                      |
|                            |                                                                                                                                                                                       | textile - aluminum                                                       | 11.3kg             | 15.2kg                                             | M-SW-T-AL-08-09                        |
|                            |                                                                                                                                                                                       | textile - black                                                          | 11.3kg             | 15.2kg                                             | M-SW-T-BK-08-09                        |
|                            |                                                                                                                                                                                       | textile - custom colour**                                                | varies             | varies                                             | M-SW-T-CC-08-09                        |
|                            | 244cm (00)                                                                                                                                                                            |                                                                          |                    |                                                    |                                        |
|                            |                                                                                                                                                                                       |                                                                          |                    |                                                    |                                        |
|                            | and the second second                                                                                                                                                                 |                                                                          |                    |                                                    |                                        |
|                            |                                                                                                                                                                                       |                                                                          |                    |                                                    |                                        |
|                            | 2                                                                                                                                                                                     | §FR textile softwalls are 29 cantimeters deep (11.5 inches)              |                    |                                                    |                                        |
|                            | 23.5cm (2.25n)                                                                                                                                                                        |                                                                          |                    |                                                    |                                        |
| softwall                   | u manag                                                                                                                                                                               | textile · white (ranslucent)                                             | 14.9kg             | 22.1kg                                             | M-SW-T-WH-08-13                        |
| 244cm tall x 34cm deep     |                                                                                                                                                                                       | FR textile · white (translucent) <sup>5</sup>                            | 18.0kg             | 25.6kg                                             | M-SW-FRT-WH-08-18                      |
| (8 feet x 13.3 inches)     |                                                                                                                                                                                       | textile · aluminum                                                       | 16.3kg             | 23.5kg                                             | M-SW-T-AL-08-13                        |
|                            |                                                                                                                                                                                       | textile · black                                                          | 16.3kg             | 23.5kg                                             | M-SW-T-BK-08-13                        |
|                            |                                                                                                                                                                                       | textile - custom colour**                                                | varies             | varies                                             | M-SW-T-CC-08-13                        |
|                            |                                                                                                                                                                                       |                                                                          |                    |                                                    |                                        |
|                            |                                                                                                                                                                                       |                                                                          |                    |                                                    |                                        |
|                            |                                                                                                                                                                                       |                                                                          |                    |                                                    |                                        |
|                            |                                                                                                                                                                                       |                                                                          |                    |                                                    |                                        |
|                            | and the second second                                                                                                                                                                 |                                                                          |                    |                                                    |                                        |
|                            | 244cm (01)                                                                                                                                                                            |                                                                          |                    |                                                    |                                        |
|                            |                                                                                                                                                                                       | 6FB textile softwalls are 45 centimeters deep (17.75 inches)             |                    |                                                    |                                        |
|                            |                                                                                                                                                                                       |                                                                          |                    |                                                    |                                        |
| softwall                   | 34cm (13.3k)<br>or PR todie g                                                                                                                                                         | textile - white (ransucent)                                              | 18.6kg             | 31.6kg                                             | M-SW-T-WH-10-13                        |
| 305cm tall x 34cm deep     |                                                                                                                                                                                       | FR textile · white (translucent) <sup>5</sup> **                         | 22.5kg             | 36.0kg                                             | M-SW-FRT-WH-10-18                      |
| (10 feet x 13.3 inches)    |                                                                                                                                                                                       | textile - aluminum                                                       | 20.4kg             | 33.4kg                                             | M-SW-T-AL-10-13                        |
|                            |                                                                                                                                                                                       | textile · black                                                          | 20.4kg             | 33.4kg                                             | M-SW-T-BK-10-13                        |
|                            |                                                                                                                                                                                       | textile - custom colour**                                                | varies             | varies                                             | M-SW-T-CC-10-13                        |
|                            |                                                                                                                                                                                       |                                                                          |                    |                                                    |                                        |
|                            |                                                                                                                                                                                       |                                                                          |                    |                                                    |                                        |
|                            |                                                                                                                                                                                       |                                                                          | 1                  | 1                                                  |                                        |
|                            | 1                                                                                                                                                                                     |                                                                          | 1                  | 1                                                  |                                        |
|                            |                                                                                                                                                                                       |                                                                          |                    |                                                    |                                        |
|                            | 305cm (10f)                                                                                                                                                                           |                                                                          | 1                  | 1                                                  |                                        |
|                            |                                                                                                                                                                                       |                                                                          | 1                  | 1                                                  |                                        |
|                            | Lan tan ma                                                                                                                                                                            |                                                                          | 1                  | 1                                                  |                                        |
|                            |                                                                                                                                                                                       |                                                                          | 1                  | 1                                                  |                                        |
|                            |                                                                                                                                                                                       |                                                                          |                    |                                                    |                                        |
|                            | 34cm (13.3m)<br>or FR tooling                                                                                                                                                         |                                                                          | 1                  | 1                                                  |                                        |
|                            | '                                                                                                                                                                                     |                                                                          | 1                  | 1                                                  |                                        |
|                            | *{softwall + softblock elements are flexible in length, opening to a max 4.5 meters long<br>(15 feet). When compressed for storage, softwall + softblock are less than 5 centilmeters |                                                                          | 1                  | 1                                                  |                                        |
|                            | (15 feet). When compressed for storage, softwall + softblock are less than 5 centimeters<br>thick (2 inches).                                                                         | §FR textile softwalls are 45 centimeters deep (17.75 inches)             | 1                  |                                                    |                                        |
| custom colour**            |                                                                                                                                                                                       | textile softwall + softblock are available in any                        | 1                  | price varies with colour<br>+ size; please request |                                        |
| custom colour              |                                                                                                                                                                                       |                                                                          | 1                  | + size; please request                             |                                        |
|                            |                                                                                                                                                                                       | Pantone colour<br>lead time: 12 - 18 weeks (expedited service available) | 1                  | a quote                                            |                                        |
|                            |                                                                                                                                                                                       | minimum order: varies, please inquire for more details                   | 1                  | 1                                                  |                                        |
| custom height              |                                                                                                                                                                                       | softwall + softblock elements can be trimmed                             |                    |                                                    | SRV-CUT-H-WALL                         |
| J.L.                       |                                                                                                                                                                                       | to custom height                                                         | 1                  |                                                    |                                        |
|                            |                                                                                                                                                                                       | (there are some constraints due to position of magnets in and panels;    |                    |                                                    |                                        |
|                            |                                                                                                                                                                                       |                                                                          |                    |                                                    |                                        |
|                            |                                                                                                                                                                                       | please inquire)                                                          |                    |                                                    |                                        |