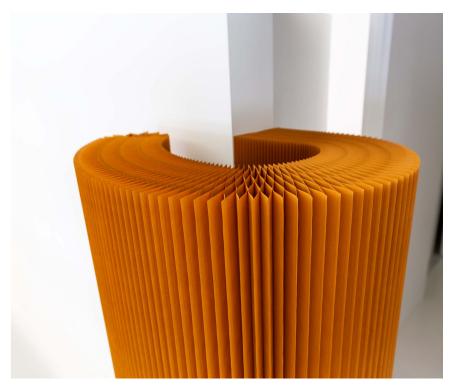

|                            |                                                                                                                                                                                       | La su la s                                                               |                    |                                                    |                                        |
|----------------------------|---------------------------------------------------------------------------------------------------------------------------------------------------------------------------------------|--------------------------------------------------------------------------|--------------------|----------------------------------------------------|----------------------------------------|
| product                    | dimensions                                                                                                                                                                            | material + colour :                                                      | product<br>weight* | shipping<br>weight*                                | product code                           |
| softwall                   | - •                                                                                                                                                                                   | paper · natural brown                                                    | 10.5kg             | 15.2kg                                             | M-SW-P-FSC-BR-05-09                    |
| 152.5cm tall x 23.5cm deep |                                                                                                                                                                                       | paper · black                                                            | 11.3kg             | 16.0kg                                             | M-SW-P-BK-05-09                        |
| (5 feet x 9.25 inches)     |                                                                                                                                                                                       | paper · indigo blue                                                      | 11.3kg             | 16.0kg                                             | M-SW-P-BC-05-09<br>M-SW-P-FSC-BU-05-09 |
| (0 1001 X 0.20 1 10 100)   |                                                                                                                                                                                       | textile · white translucent                                              | 6.5kg              | 11.2kg                                             | M-SW-T-WH-05-09                        |
|                            |                                                                                                                                                                                       | textile : aluminum                                                       | 7.1kg              |                                                    | M-SW-T-AL-05-09                        |
|                            |                                                                                                                                                                                       | textile · black                                                          |                    | 11.8kg                                             | M-SW-T-BK-05-09                        |
|                            |                                                                                                                                                                                       | textile · custom colour**                                                | 7.1kg              | 11.8kg                                             | M-SW-T-BR-05-09<br>M-SW-T-CC-05-09     |
|                            |                                                                                                                                                                                       | textile · custorn coloci                                                 | varies             | varies                                             | M-SW-1-CC-05-09                        |
|                            | 152.5cm (20)                                                                                                                                                                          |                                                                          |                    |                                                    |                                        |
|                            | A feature                                                                                                                                                                             | §FR textile softwalls are 29 centimeters deep (11.5 inches)              |                    |                                                    |                                        |
| softwall                   |                                                                                                                                                                                       | paper · natural brown                                                    | 12.6kg             | 17.9kg                                             | M-SW-P-FSC-BR-06-09                    |
| 183cm tall x 23.5cm deep   |                                                                                                                                                                                       | paper · black                                                            | 13.6kg             | 18.9kg                                             | M-SW-P-BK-06-09                        |
| (6 feet x 9.25 inches)     | 23.5cm (2.25m)                                                                                                                                                                        | paper · indigo blue                                                      | 13.6kg             | 18.9kg                                             | M-SW-P-FSC-BU-06-09                    |
| (o teet x 9.25 inches)     |                                                                                                                                                                                       | textile - white (ranslucent)                                             | 7.8kg              | 13.1kg                                             | M-SW-T-WH-06-09                        |
|                            |                                                                                                                                                                                       | FB textile : white transitions <sup>5</sup>                              | 10.5kg             | 15.1kg                                             | M·SW·FRT·WH·06·12                      |
|                            |                                                                                                                                                                                       | textile - aluminum                                                       | 8.5kg              | 13.8kg                                             | M·SW·T·AL·06·09                        |
|                            |                                                                                                                                                                                       | textile · black                                                          | 8.5kg              | 13.8kg                                             | M-SW-T-BK-06-09                        |
|                            |                                                                                                                                                                                       |                                                                          |                    |                                                    |                                        |
|                            | 183cm 628                                                                                                                                                                             | textile - custom colour**                                                | varies             | varies                                             | M·SW·T·CC·06·09                        |
|                            | Lon 100                                                                                                                                                                               | §FR textile softwalls are 29 centimeters deep (11.5 inches)              | 1                  |                                                    |                                        |
|                            |                                                                                                                                                                                       | paper · natural brown                                                    | 16.3kg             | 20.2kg                                             | 14 014 0 500 00 00 00                  |
| softwall                   |                                                                                                                                                                                       | paper · haturai brown<br>paper · black                                   |                    |                                                    | M-SW-P-FSC-BR-08-09                    |
| 244cm tall x 23.5cm deep   | 23.5cm (9.25k)<br>or (75 textile)                                                                                                                                                     |                                                                          | 18.1kg             | 22.0kg                                             | M-SW-P-BK-08-09                        |
| (8 feet x 9.25 inches)     |                                                                                                                                                                                       | paper · indigo blue                                                      | 18.1kg             | 22.0kg                                             | M-SW-P-FSC-BU-08-09                    |
|                            |                                                                                                                                                                                       | textile · white (ransucent)                                              | 10.3kg             | 14.2kg                                             | M-SW-T-WH-08-09                        |
|                            |                                                                                                                                                                                       | FR textile · white (ransucent) <sup>5</sup>                              | 14.4kg             | 20.6kg                                             | M-SW-FRT-WH-08-12                      |
|                            |                                                                                                                                                                                       | textile - aluminum                                                       | 11.3kg             | 15.2kg                                             | M-SW-T-AL-08-09                        |
|                            |                                                                                                                                                                                       | textile - black                                                          | 11.3kg             | 15.2kg                                             | M-SW-T-BK-08-09                        |
|                            |                                                                                                                                                                                       | textile - custom colour**                                                | varies             | varies                                             | M-SW-T-CC-08-09                        |
|                            | 244cm (00)                                                                                                                                                                            |                                                                          |                    |                                                    |                                        |
|                            |                                                                                                                                                                                       |                                                                          |                    |                                                    |                                        |
|                            | and the second second                                                                                                                                                                 |                                                                          |                    |                                                    |                                        |
|                            |                                                                                                                                                                                       |                                                                          |                    |                                                    |                                        |
|                            | 2                                                                                                                                                                                     | §FR textile softwalls are 29 cantimeters deep (11.5 inches)              |                    |                                                    |                                        |
|                            | 23.5cm (2.25n)                                                                                                                                                                        |                                                                          |                    |                                                    |                                        |
| softwall                   | u manag                                                                                                                                                                               | textile · white (ranslucent)                                             | 14.9kg             | 22.1kg                                             | M-SW-T-WH-08-13                        |
| 244cm tall x 34cm deep     |                                                                                                                                                                                       | FR textile · white (translucent) <sup>5</sup>                            | 18.0kg             | 25.6kg                                             | M-SW-FRT-WH-08-18                      |
| (8 feet x 13.3 inches)     |                                                                                                                                                                                       | textile · aluminum                                                       | 16.3kg             | 23.5kg                                             | M-SW-T-AL-08-13                        |
|                            |                                                                                                                                                                                       | textile · black                                                          | 16.3kg             | 23.5kg                                             | M-SW-T-BK-08-13                        |
|                            |                                                                                                                                                                                       | textile - custom colour**                                                | varies             | varies                                             | M-SW-T-CC-08-13                        |
|                            |                                                                                                                                                                                       |                                                                          |                    |                                                    |                                        |
|                            |                                                                                                                                                                                       |                                                                          |                    |                                                    |                                        |
|                            |                                                                                                                                                                                       |                                                                          |                    |                                                    |                                        |
|                            |                                                                                                                                                                                       |                                                                          |                    |                                                    |                                        |
|                            | and the second second                                                                                                                                                                 |                                                                          |                    |                                                    |                                        |
|                            | 244cm (01)                                                                                                                                                                            |                                                                          |                    |                                                    |                                        |
|                            |                                                                                                                                                                                       | 6FB textile softwalls are 45 centimeters deep (17.75 inches)             |                    |                                                    |                                        |
|                            |                                                                                                                                                                                       |                                                                          |                    |                                                    |                                        |
| softwall                   | 34cm (13.3k)<br>or PR todie g                                                                                                                                                         | textile - white (ransucent)                                              | 18.6kg             | 31.6kg                                             | M-SW-T-WH-10-13                        |
| 305cm tall x 34cm deep     |                                                                                                                                                                                       | FR textile · white (translucent) <sup>5</sup> **                         | 22.5kg             | 36.0kg                                             | M-SW-FRT-WH-10-18                      |
| (10 feet x 13.3 inches)    |                                                                                                                                                                                       | textile - aluminum                                                       | 20.4kg             | 33.4kg                                             | M-SW-T-AL-10-13                        |
|                            |                                                                                                                                                                                       | textile · black                                                          | 20.4kg             | 33.4kg                                             | M-SW-T-BK-10-13                        |
|                            |                                                                                                                                                                                       | textile - custom colour**                                                | varies             | varies                                             | M-SW-T-CC-10-13                        |
|                            |                                                                                                                                                                                       |                                                                          |                    |                                                    |                                        |
|                            |                                                                                                                                                                                       |                                                                          |                    |                                                    |                                        |
|                            |                                                                                                                                                                                       |                                                                          | 1                  | 1                                                  |                                        |
|                            | 1                                                                                                                                                                                     |                                                                          | 1                  | 1                                                  |                                        |
|                            |                                                                                                                                                                                       |                                                                          |                    |                                                    |                                        |
|                            | 305cm (10f)                                                                                                                                                                           |                                                                          | 1                  | 1                                                  |                                        |
|                            |                                                                                                                                                                                       |                                                                          | 1                  | 1                                                  |                                        |
|                            | Lan tan ma                                                                                                                                                                            |                                                                          | 1                  | 1                                                  |                                        |
|                            |                                                                                                                                                                                       |                                                                          | 1                  | 1                                                  |                                        |
|                            |                                                                                                                                                                                       |                                                                          |                    |                                                    |                                        |
|                            | 34cm (13.3m)<br>or FR tooling                                                                                                                                                         |                                                                          | 1                  | 1                                                  |                                        |
|                            | '                                                                                                                                                                                     |                                                                          | 1                  | 1                                                  |                                        |
|                            | *{softwall + softblock elements are flexible in length, opening to a max 4.5 meters long<br>(15 feet). When compressed for storage, softwall + softblock are less than 5 centilmeters |                                                                          | 1                  | 1                                                  |                                        |
|                            | (15 feet). When compressed for storage, softwall + softblock are less than 5 centimeters<br>thick (2 inches).                                                                         | §FR textile softwalls are 45 centimeters deep (17.75 inches)             | 1                  |                                                    |                                        |
| custom colour**            |                                                                                                                                                                                       | textile softwall + softblock are available in any                        | 1                  | price varies with colour<br>+ size; please request |                                        |
| custom colour              |                                                                                                                                                                                       |                                                                          | 1                  | + size; please request                             |                                        |
|                            |                                                                                                                                                                                       | Pantone colour<br>lead time: 12 - 18 weeks (expedited service available) | 1                  | a quote                                            |                                        |
|                            |                                                                                                                                                                                       | minimum order: varies, please inquire for more details                   | 1                  | 1                                                  |                                        |
| custom height              |                                                                                                                                                                                       | softwall + softblock elements can be trimmed                             |                    |                                                    | SRV-CUT-H-WALL                         |
| J.L.                       |                                                                                                                                                                                       | to custom height                                                         | 1                  |                                                    |                                        |
|                            |                                                                                                                                                                                       | (there are some constraints due to position of magnets in and panels;    |                    |                                                    |                                        |
|                            |                                                                                                                                                                                       |                                                                          |                    |                                                    |                                        |
|                            |                                                                                                                                                                                       | please inquire)                                                          |                    |                                                    |                                        |